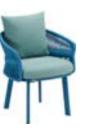

206421 Single Sofa Size: 740x780x600mm

206411 Dining Chair Size: 615x610x670mm

206431 Double Sofa Size: 740x1460x600mm

206441 Three-seater Sofa

206408 Middle Sofa Size: 740x680x600mm 206428 Middle Corner Sofa Size: 740x740x600mm