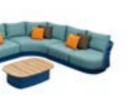

Today, the studio continues evolving by enhancing the creativity with the support of a talented multinational team through their complementary skills.

In a game of solids and voids, of lights and shadows, the RIVA collection is born. It takes inspiration from the Moorish style of Andalusian architecture and it is characterised by its severe and essential lines. The empty spaces, created by the particular making of the yarn, bring to mind the arches of the Palace of Carlos V in Granada. A touch of Spain in your house.

## RIVA DESIGN OF CLAUDIO BELLINI®

In a game of solids and voids, of lights and shadows, the RIVA collection is born. It takes inspiration from the Moorish style of Andalusian architecture and it is characterised by its severe and essential lines. The empty spaces, created by the particular making of the yarn, bring to mind the arches of the Palace of Carlos V in Granada. A touch of Spain in your house.