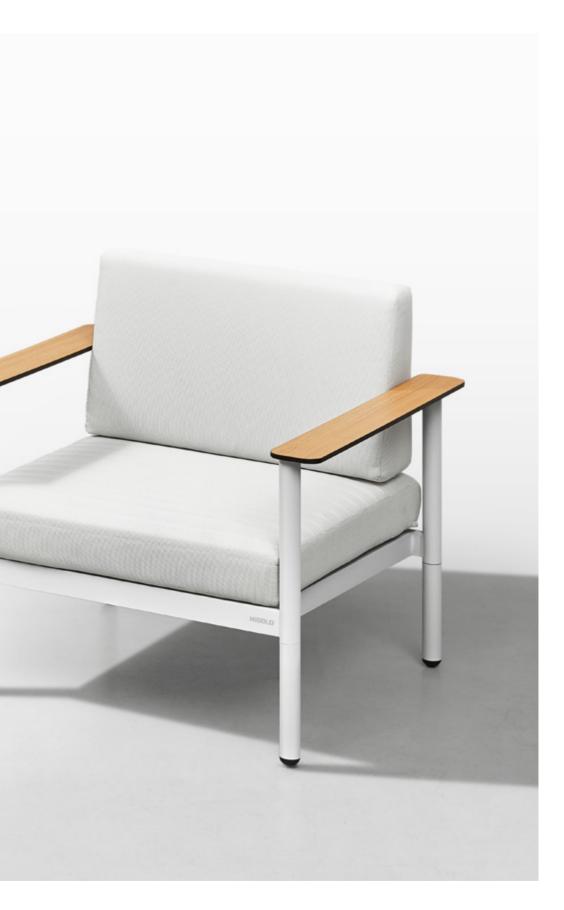

-- Ou Jinfeng, chairman of Higold Group

reddot design award winner

Simplicity and sobriety in the shapes and colors influence the furniture outdoor NOLA collection. It takes inspiration from the minimalism of the architecture. "Less is more" is a sort of contemporary philosophy where there aren't unlimited resources in the world and man makes things with what he finds and recycles. NOLA collection is a thought for the future, all about saving the planet and minimizing materials. The armrest becomes an extra element where you can comfortably place any type of object.This collection contains everything essential you ask for in one piece.

## NOLA

It takes inspiration from the minimalism of the architecture. "Less is more" is a sort of contemporary philosophy where there aren't unlimited resources in the world and man makes things with what he finds and recycles.

Simplicity and sobriety in the shapes and colors influence the furniture outdoor NOLA collection.

NOLA

It takes inspiration from the minimalism of the architecture. "Less is more" is a sort of contemporary philosophy where there aren't unlimited resources in the world and man makes things with what he finds and recycles.