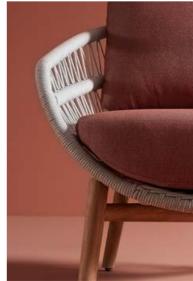

The texture of natural teak is delicate and warm.

Super thick cushions with high density foams for an extra soft seating experience.

RIVA DESIGN OF CLAUDIO BELLINI®

OUTDOOR 15

## RIVA DESIGN OF CLAUDIO BELLINI®

In a game of solids and voids, of lights and shadows, the RIVA collection is born. It takes inspiration from the Moorish style of Andalusian architecture and it is characterised by its severe and essential lines. The empty spaces, created by the particular making of the yarn, bring to mind the arches of the Palace of Carlos V in Granada. A touch of Spain in your house.