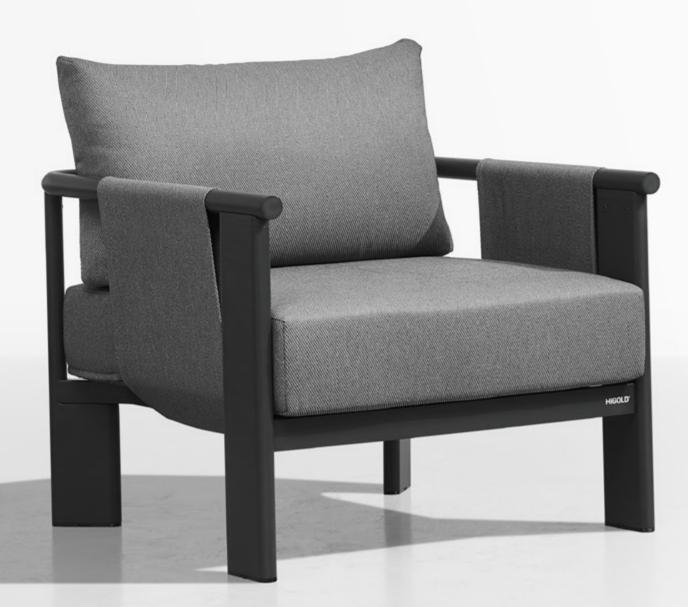

The texture of natural teak is delicate and warm.

Super thick cushions with high density foams for an extra soft seating experience.

RIVA DESIGN OF CLAUDIO BELLINI®

OUTDOOR 15

## RIVA DESIGN OF CLAUDIO BELLINI®

In a game of solids and voids, of lights and shadows, the RIVA collection is born. It takes inspiration from the Moorish style of Andalusian architecture and it is characterised by its severe and essential lines. The empty spaces, created by the particular making of the yarn, bring to mind the arches of the Palace of Carlos V in Granada. A touch of Spain in your house.