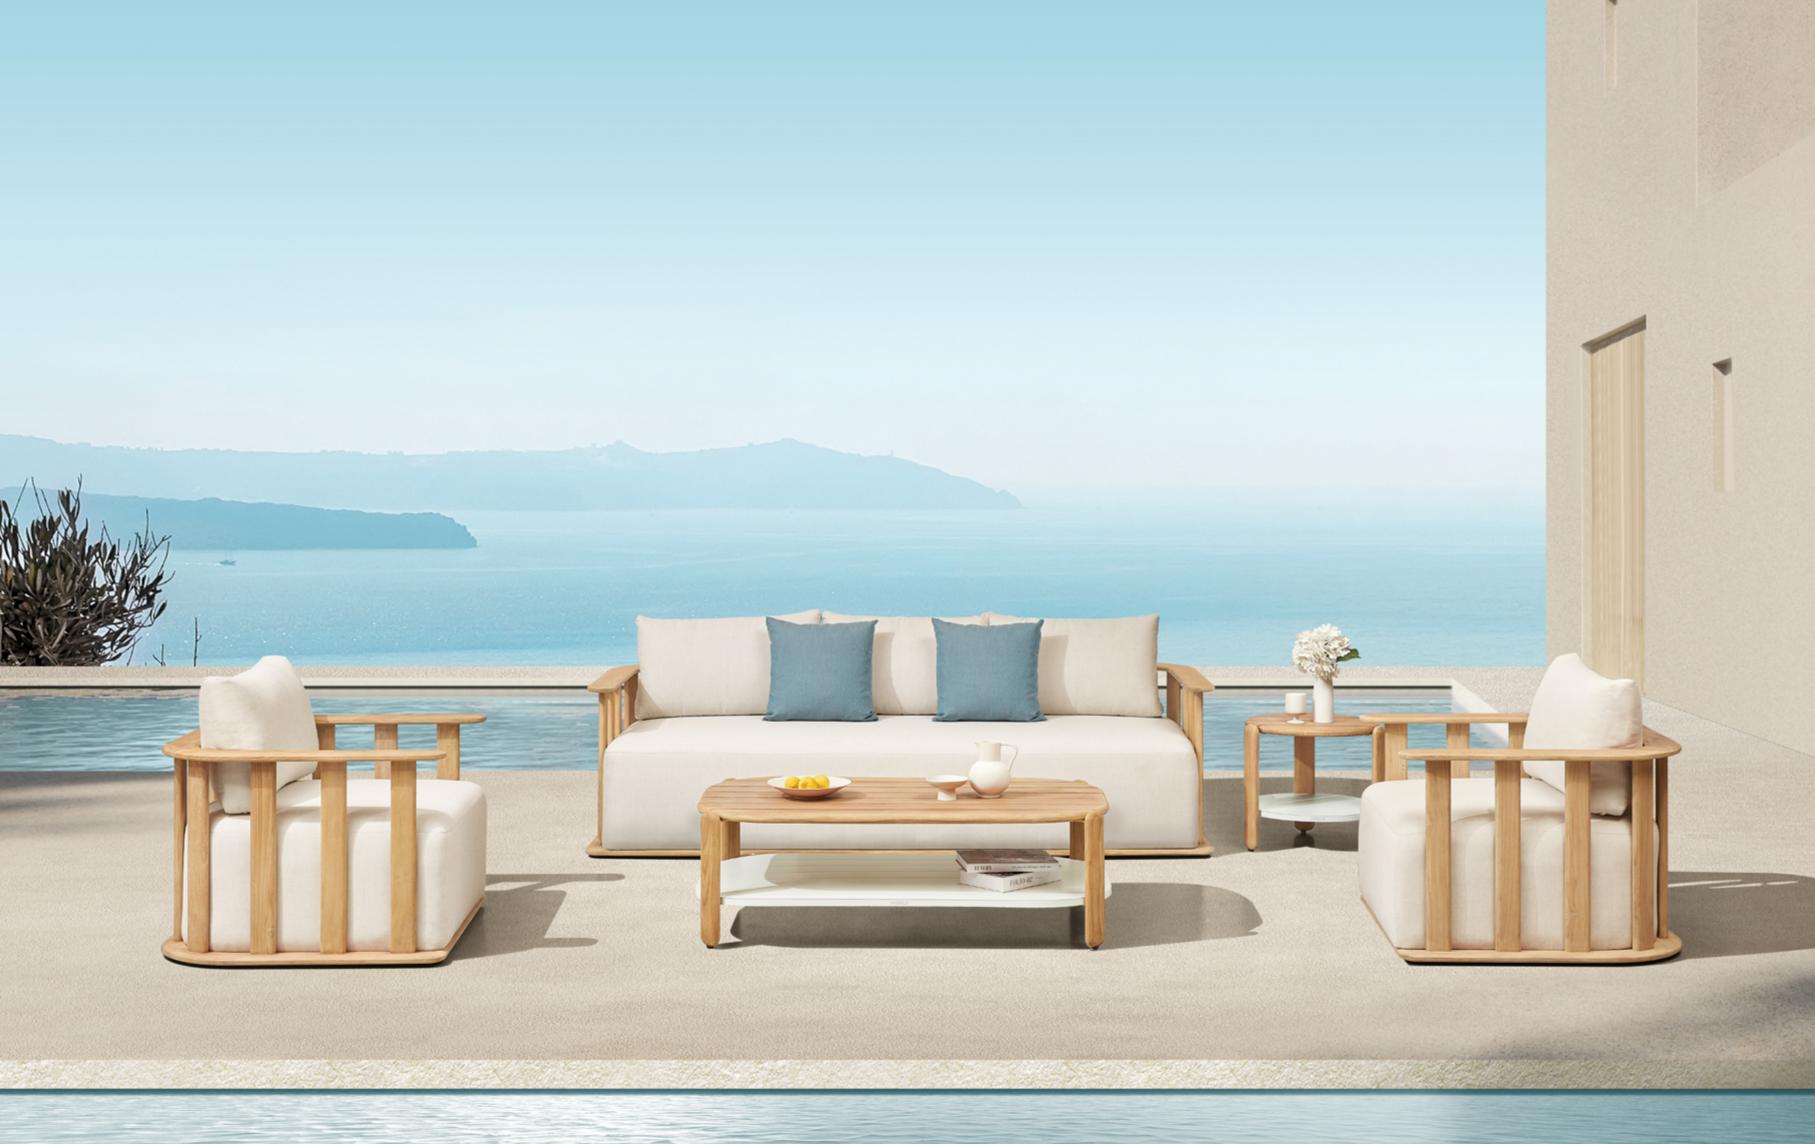

Today, the studio continues evolving by enhancing the creativity with the support of a talented multinational team through their complementary skills.

In a game of solids and voids, of lights and shadows, the RIVA collection is born. It takes inspiration from the Moorish style of Andalusian architecture and it is characterised by its severe and essential lines. The empty spaces, created by the particular making of the yarn, bring to mind the arches of the Palace of Carlos V in Granada. A touch of Spain in your house.

## RIVA DESIGN OF CLAUDIO BELLINI®

In a game of solids and voids, of lights and shadows, the RIVA collection is born. It takes inspiration from the Moorish style of Andalusian architecture and it is characterised by its severe and essential lines. The empty spaces, created by the particular making of the yarn, bring to mind the arches of the Palace of Carlos V in Granada. A touch of Spain in your house.