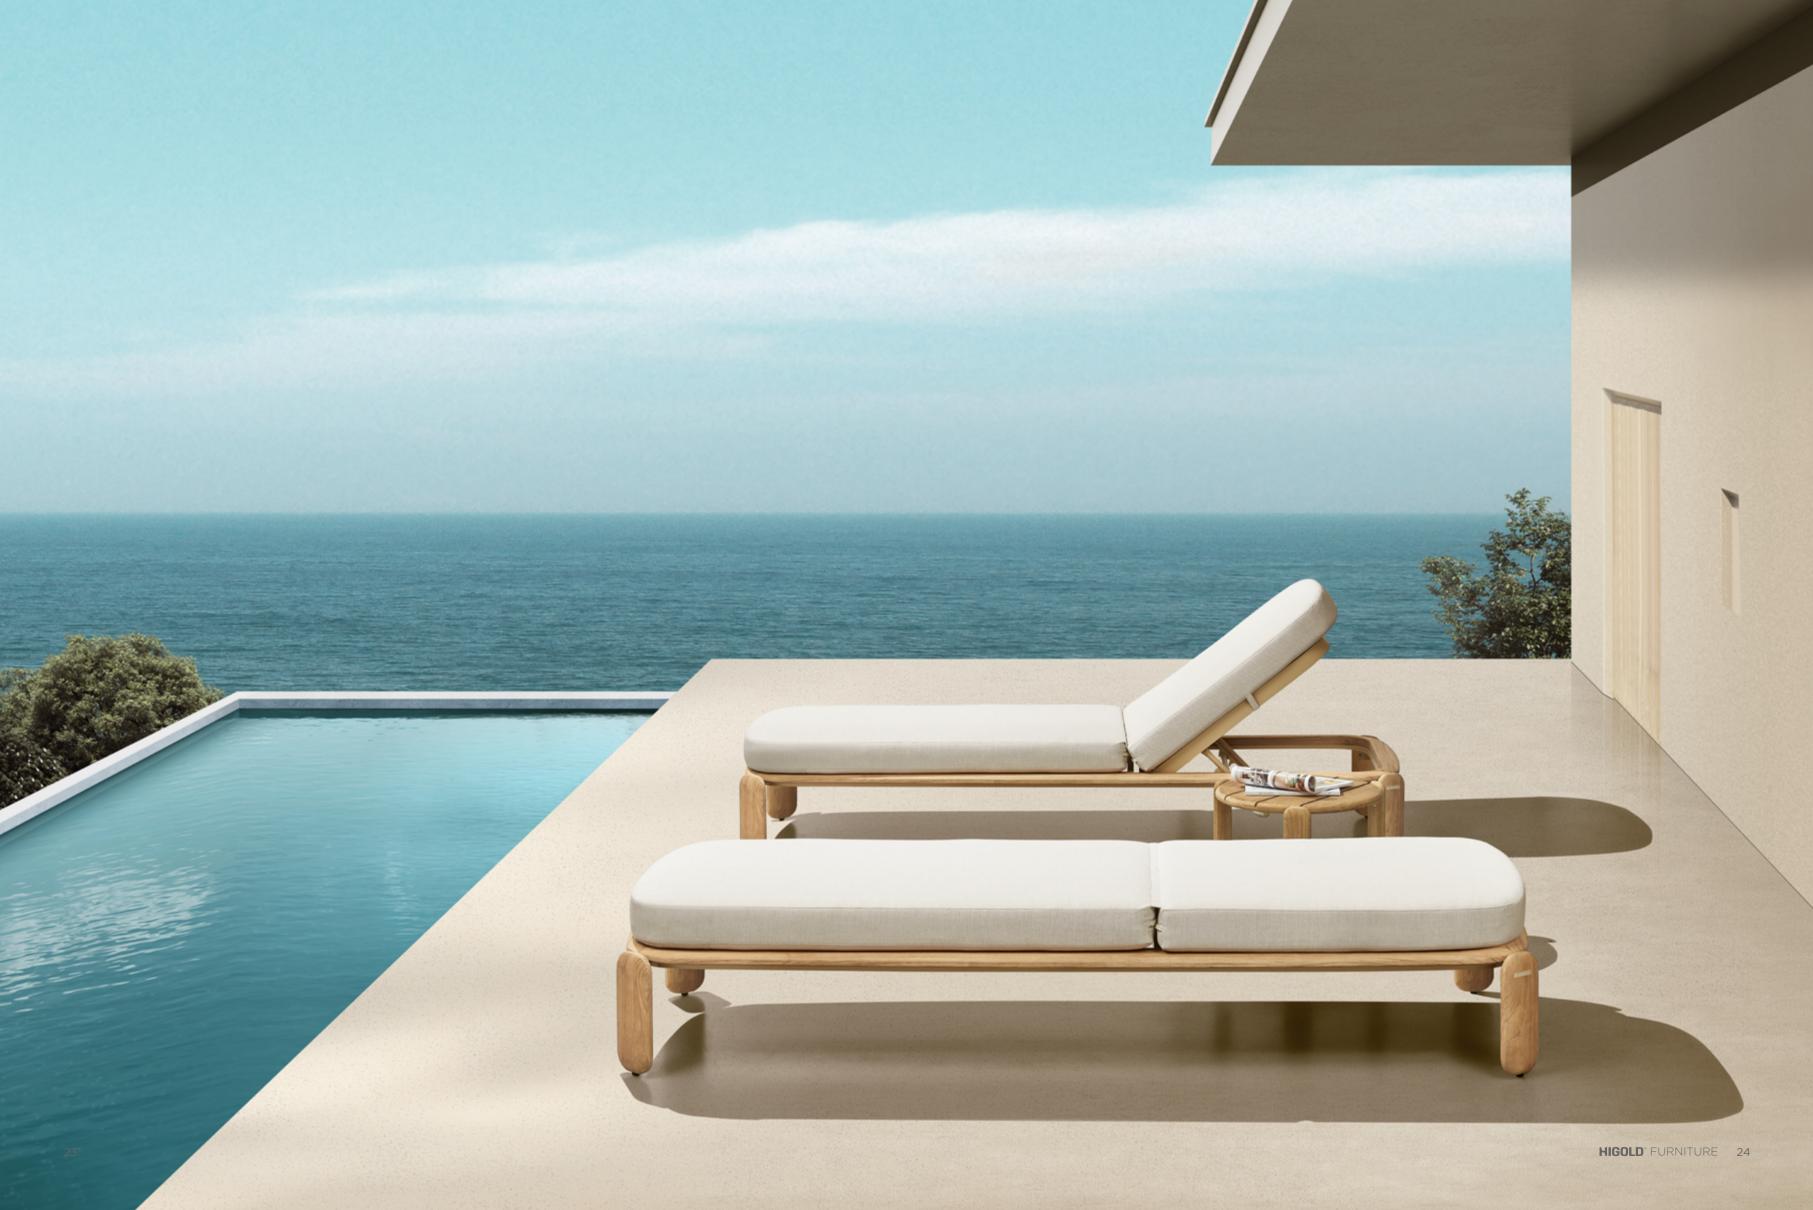

Today, the studio continues evolving by enhancing the creativity with the support of a talented multinational team through their complementary skills.

In a game of solids and voids, of lights and shadows, the RIVA collection is born. It takes inspiration from the Moorish style of Andalusian architecture and it is characterised by its severe and essential lines. The empty spaces, created by the particular making of the yarn, bring to mind the arches of the Palace of Carlos V in Granada. A touch of Spain in your house.

The texture of natural teak is delicate and warm.

Super thick cushions with high density foams for an extra soft seating experience.

RIVA DESIGN OF CLAUDIO BELLINI®

OUTDOOR 15

## RIVA DESIGN OF CLAUDIO BELLINI®

In a game of solids and voids, of lights and shadows, the RIVA collection is born. It takes inspiration from the Moorish style of Andalusian architecture and it is characterised by its severe and essential lines. The empty spaces, created by the particular making of the yarn, bring to mind the arches of the Palace of Carlos V in Granada. A touch of Spain in your house.