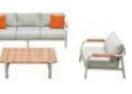

The texture of natural teak is delicate and warm.

Super thick cushions with high density foams for an extra soft seating experience.

RIVA DESIGN OF CLAUDIO BELLINI®

OUTDOOR 15

## RIVA DESIGN OF CLAUDIO BELLINI®

In a game of solids and voids, of lights and shadows, the RIVA collection is born. It takes inspiration from the Moorish style of Andalusian architecture and it is characterised by its severe and essential lines. The empty spaces, created by the particular making of the yarn, bring to mind the arches of the Palace of Carlos V in Granada. A touch of Spain in your house.