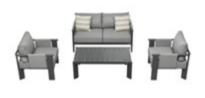

LIGO Outdoor Furniture Collection

**305441** Three-seater Sofa Size: 765x2120x600mm

305421

Single Sofa

Size: 765x760x600mm

305408 Middle Sofa Size: 730x690x600mm

**305427** Left Double Corner Sofa Size: 755x1410x600mm

**305431** Double Sofa Size: 765x1440x600mm

305411 Dining Chair Size: 645x600x665mm

**305428** Middle Corner Sofa Size: 755x755x600mm

**305429** Right Double Corner Sofa Size: 755x1410x600mm

305421 Single Sofa Size: 765x760x600mm

305421 Single Sofa Size: 765x760x600mm

305410

305481 Coffee Table Size: 1200x700x400mm

305483 Dining Table Size: 1200x700x400mm

305461 Side Table Size: 480x480x450mm

305462 Side Table Size: 480x480x450mm

305450

305471 Dining Table Size: 1820x1000x750mm

305473 Dining Table Size: 2185x1000x750mm

305470

305451 Sun Lounge Size: 2075x725x994 (330) mm

49

305480

305440

305460