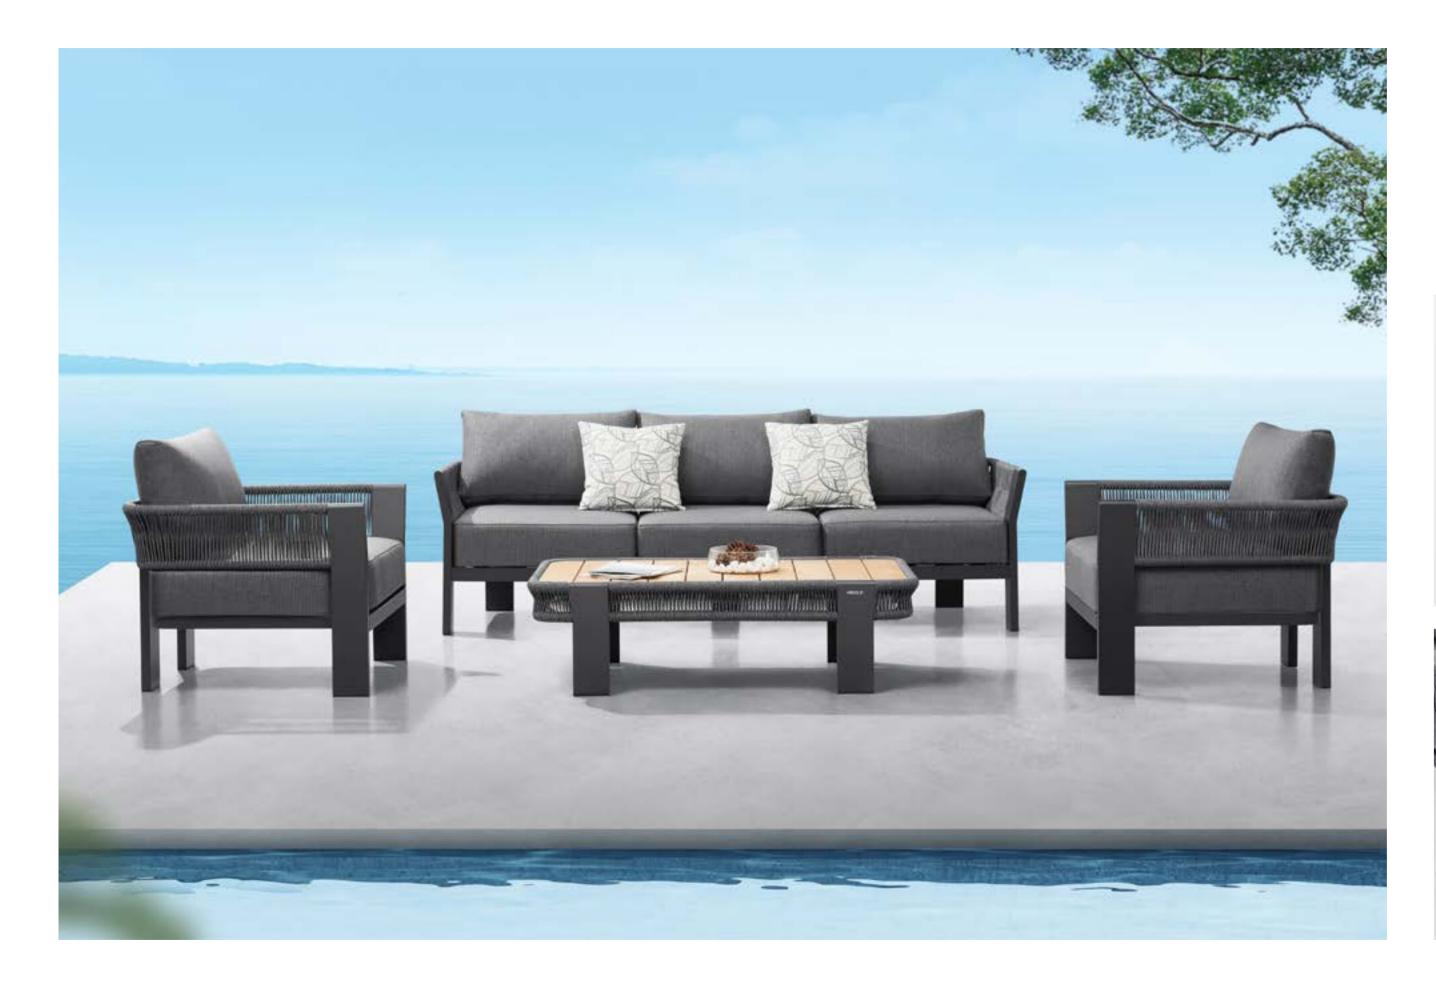

Today, the studio continues evolving by enhancing the creativity with the support of a talented multinational team through their complementary skills.

In a game of solids and voids, of lights and shadows, the RIVA collection is born. It takes inspiration from the Moorish style of Andalusian architecture and it is characterised by its severe and essential lines. The empty spaces, created by the particular making of the yarn, bring to mind the arches of the Palace of Carlos V in Granada. A touch of Spain in your house.

## RIVA DESIGN OF CLAUDIO BELLINI®

In a game of solids and voids, of lights and shadows, the RIVA collection is born. It takes inspiration from the Moorish style of Andalusian architecture and it is characterised by its severe and essential lines. The empty spaces, created by the particular making of the yarn, bring to mind the arches of the Palace of Carlos V in Granada. A touch of Spain in your house.

The texture of natural teak is delicate and warm.

Super thick cushions with high density foams for an extra soft seating experience.

RIVA DESIGN OF CLAUDIO BELLINI®

OUTDOOR 15