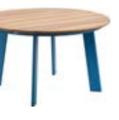

The texture of natural teak is delicate and warm.

Super thick cushions with high density foams for an extra soft seating experience.

RIVA DESIGN OF CLAUDIO BELLINI®

OUTDOOR 15

## RIVA DESIGN OF CLAUDIO BELLINI®

In a game of solids and voids, of lights and shadows, the RIVA collection is born. It takes inspiration from the Moorish style of Andalusian architecture and it is characterised by its severe and essential lines. The empty spaces, created by the particular making of the yarn, bring to mind the arches of the Palace of Carlos V in Granada. A touch of Spain in your house.