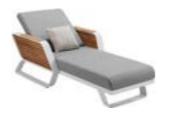

The texture of natural teak is delicate and warm.

Super thick cushions with high density foams for an extra soft seating experience.

RIVA DESIGN OF CLAUDIO BELLINI®

OUTDOOR 15

## RIVA DESIGN OF CLAUDIO BELLINI®

In a game of solids and voids, of lights and shadows, the RIVA collection is born. It takes inspiration from the Moorish style of Andalusian architecture and it is characterised by its severe and essential lines. The empty spaces, created by the particular making of the yarn, bring to mind the arches of the Palace of Carlos V in Granada. A touch of Spain in your house.