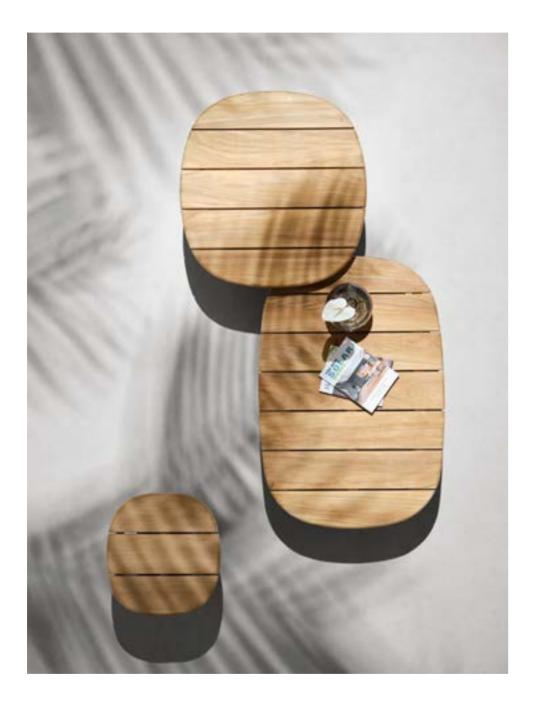

The texture of natural teak is delicate and warm.

Super thick cushions with high density foams for an extra soft seating experience.

RIVA DESIGN OF CLAUDIO BELLINI®

OUTDOOR 15

## RIVA DESIGN OF CLAUDIO BELLINI®

In a game of solids and voids, of lights and shadows, the RIVA collection is born. It takes inspiration from the Moorish style of Andalusian architecture and it is characterised by its severe and essential lines. The empty spaces, created by the particular making of the yarn, bring to mind the arches of the Palace of Carlos V in Granada. A touch of Spain in your house.