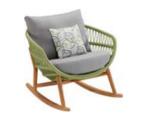

Today, the studio continues evolving by enhancing the creativity with the support of a talented multinational team through their complementary skills.

An exciting blast inspriation from the Sixties. This collection is a clear reference to the 60s world where harmony and calm were essential. Convenience and comfort, stability, lightness and adaptability are the main features of this outdoor furniture. This is LEO collection, characterised by the decisive sign of the armrests, which represent its distinctive feature such as the essentiality of the lines. The curved armrest has a strong character and gives a sense of lightness. The backrest with woven rope brings nature and richness to this collection.

The backrest with woven rope brings nature and richness to this collection.

Immersed in the clean contours and elegant aroma of teak nature is rooted in the soul.