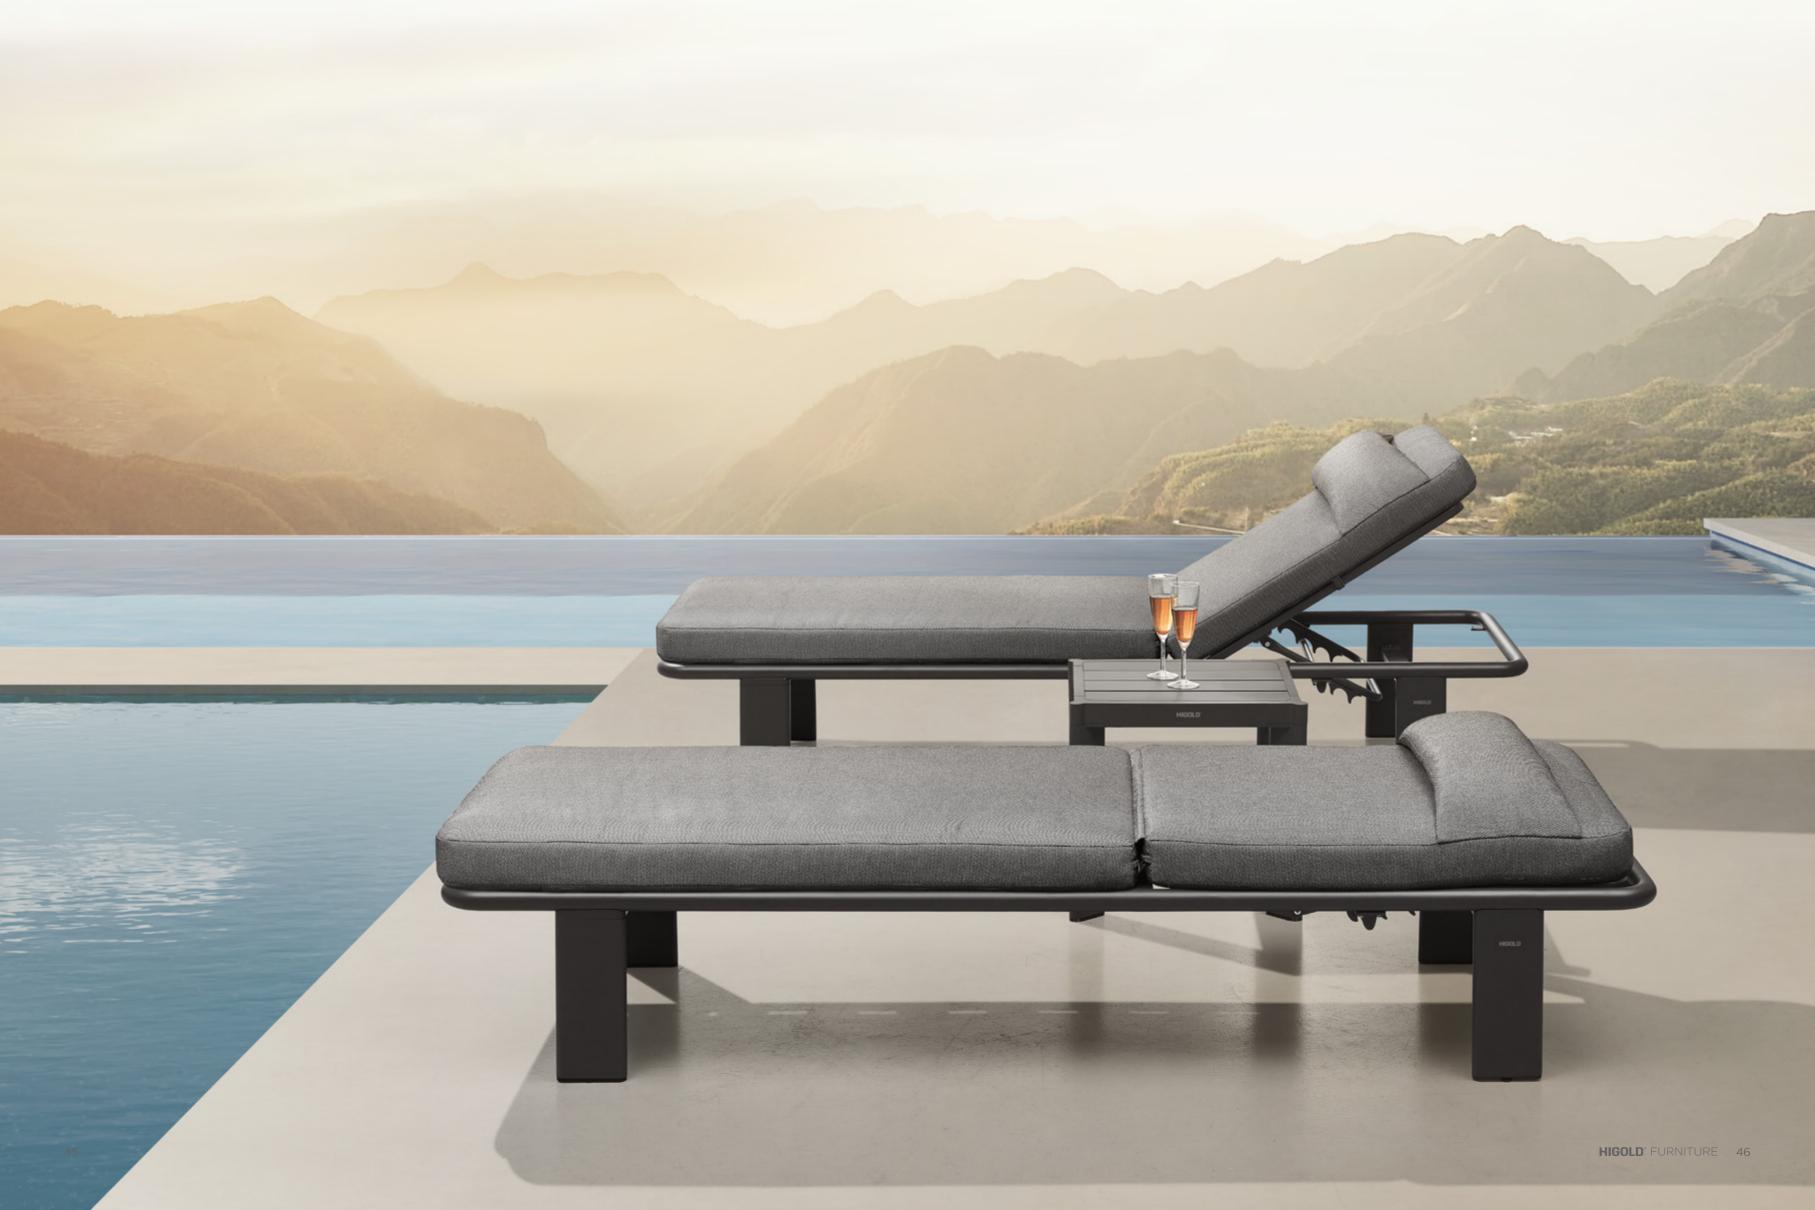

The texture of natural teak is delicate and warm.

Super thick cushions with high density foams for an extra soft seating experience.

RIVA DESIGN OF CLAUDIO BELLINI®

OUTDOOR 15

## RIVA DESIGN OF CLAUDIO BELLINI®

In a game of solids and voids, of lights and shadows, the RIVA collection is born. It takes inspiration from the Moorish style of Andalusian architecture and it is characterised by its severe and essential lines. The empty spaces, created by the particular making of the yarn, bring to mind the arches of the Palace of Carlos V in Granada. A touch of Spain in your house.