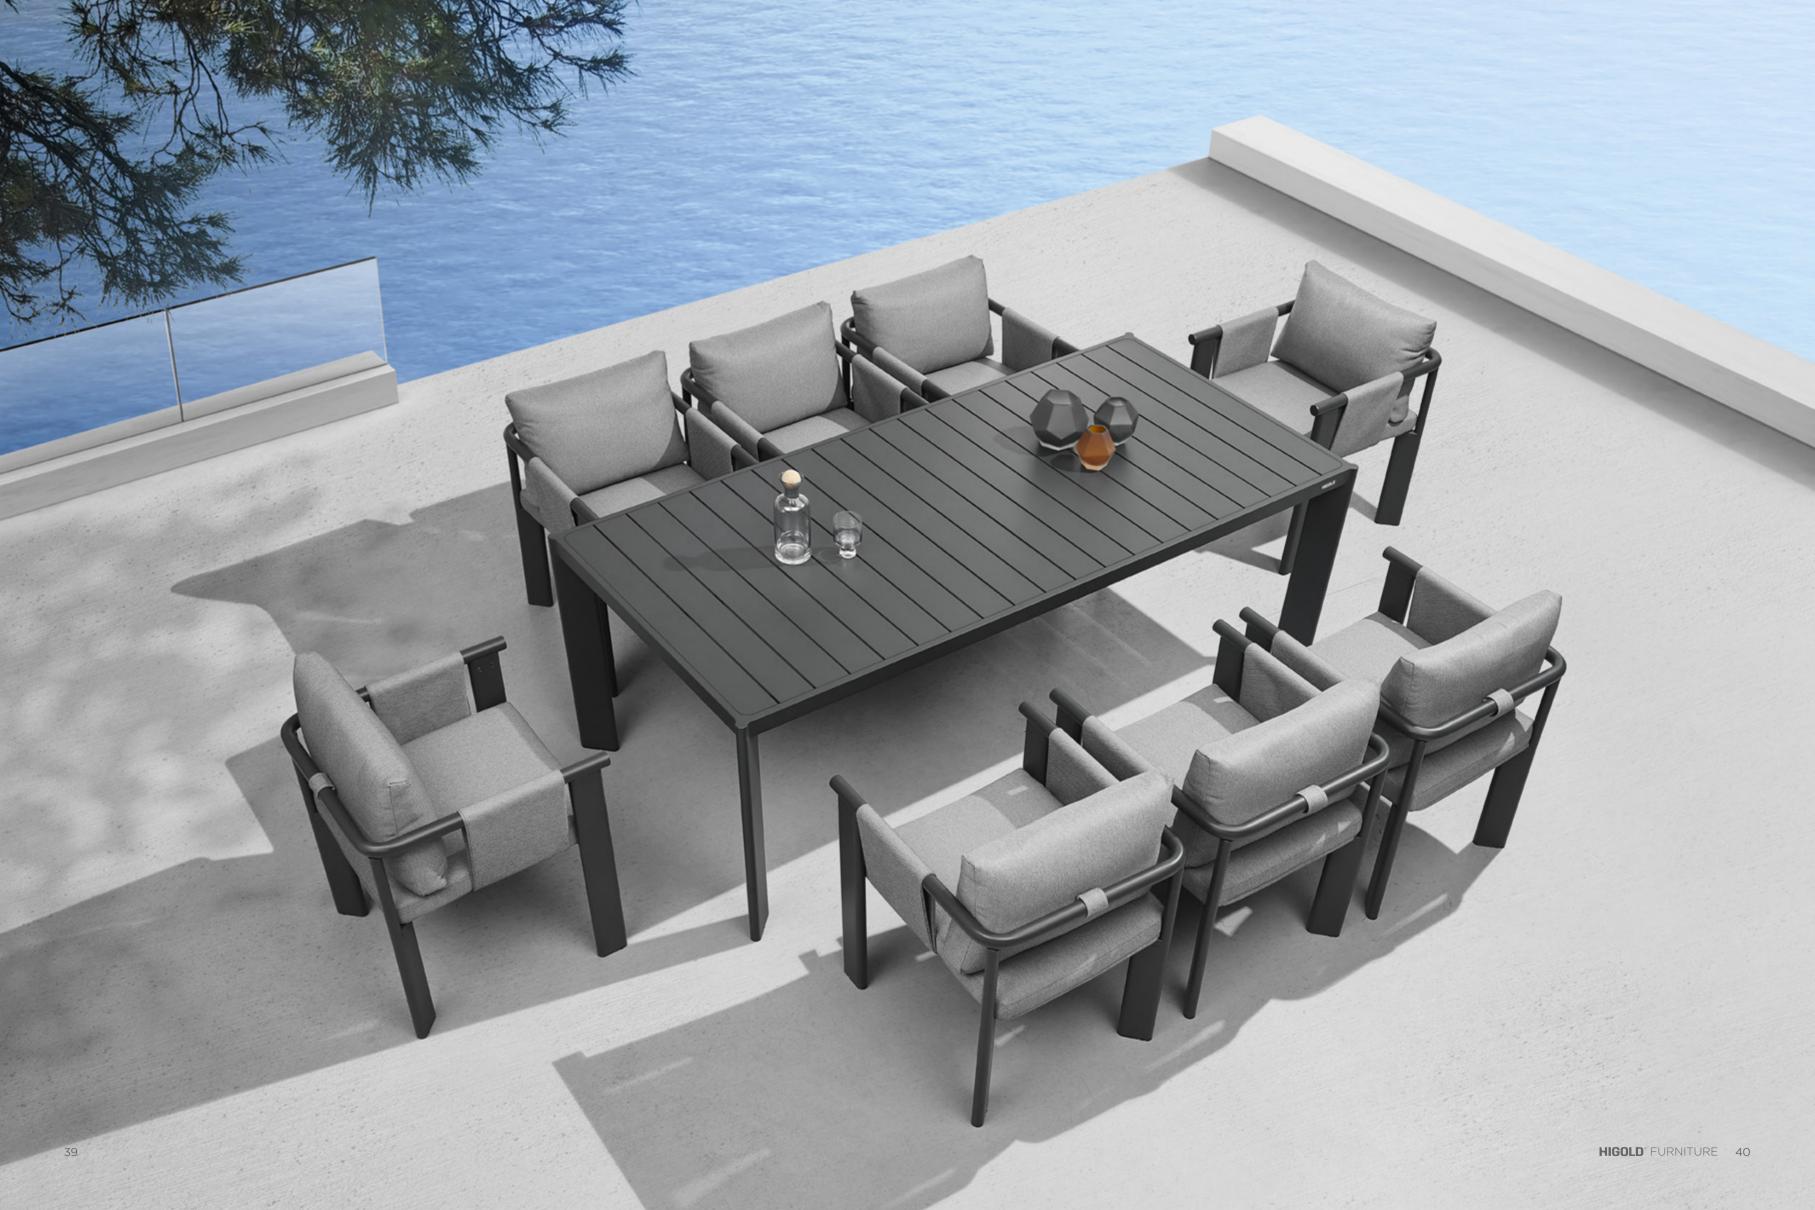

### **RIVA** COLLECTION

# RIVA

### OUTDOOR

## RIVA

DESIGN OF CLAUDIO BELLINI®

## RIVA DESIGN OF CLAUDIO BELLINI®

In a game of solids and voids, of lights and shadows, the RIVA collection is born. It takes inspiration from the Moorish style of Andalusian architecture and it is characterised by its severe and essential lines. The empty spaces, created by the particular making of the yarn, bring to mind the arches of the Palace of Carlos V in Granada. A touch of Spain in your house.