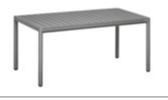

206471 Dining Table Size: 2000x1000x750mm

206493 Flower Basket Size: 530x530x360mm

206492 Flower Basket Size: 530x530x620mm