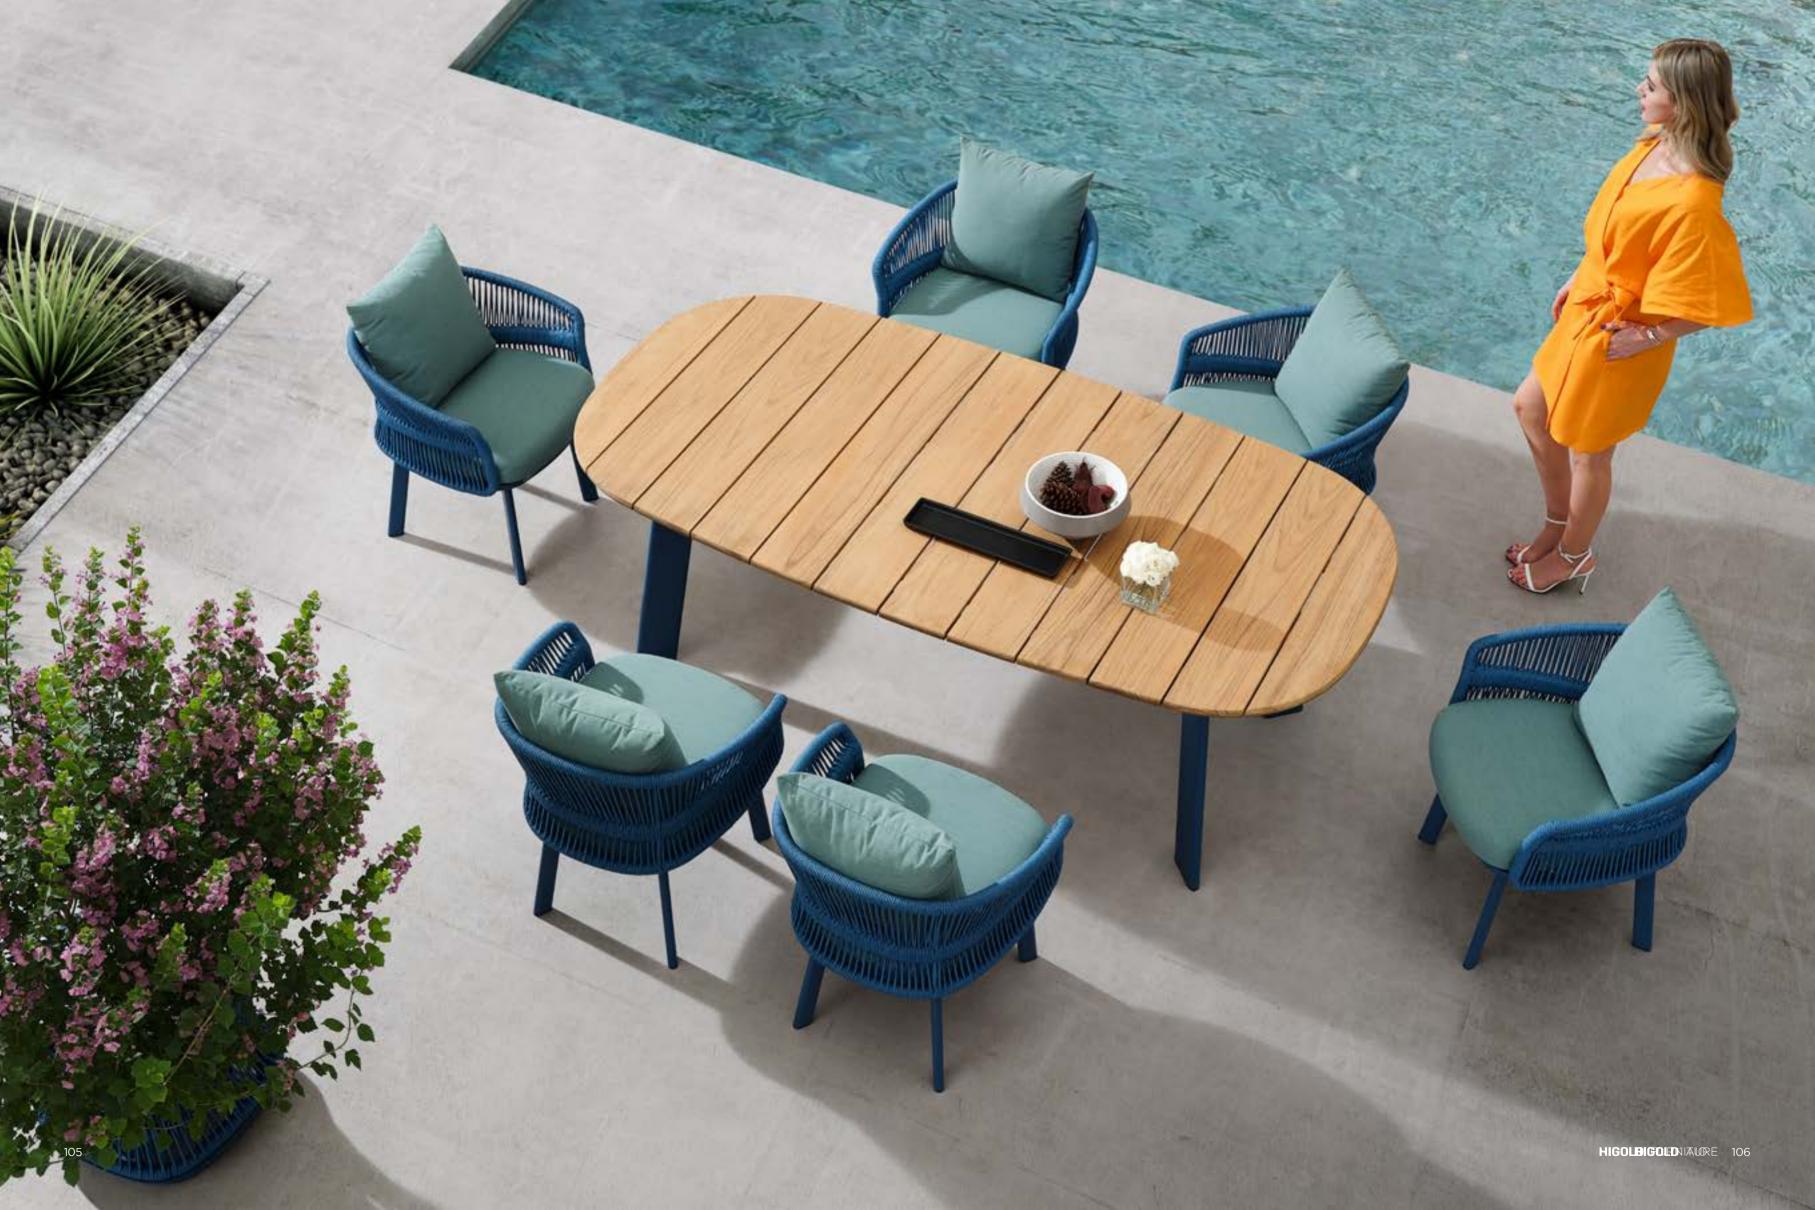

Today, the studio continues evolving by enhancing the creativity with the support of a talented multinational team through their complementary skills.

In a game of solids and voids, of lights and shadows, the RIVA collection is born. It takes inspiration from the Moorish style of Andalusian architecture and it is characterised by its severe and essential lines. The empty spaces, created by the particular making of the yarn, bring to mind the arches of the Palace of Carlos V in Granada. A touch of Spain in your house.

## RIVA DESIGN OF CLAUDIO BELLINI®

In a game of solids and voids, of lights and shadows, the RIVA collection is born. It takes inspiration from the Moorish style of Andalusian architecture and it is characterised by its severe and essential lines. The empty spaces, created by the particular making of the yarn, bring to mind the arches of the Palace of Carlos V in Granada. A touch of Spain in your house.

206421 Single Sofa Size: 740x780x600mm

206411 Dining Chair Size: 615x610x670mm

206431 Double Sofa Size: 740x1460x600mm

206441 Three-seater Sofa

206408 Middle Sofa Size: 740x680x600mm 206428 Middle Corner Sofa Size: 740x740x600mm

206471 Dining Table Size: 2000x1000x750mm

206493 Flower Basket Size: 530x530x360mm

206492 Flower Basket Size: 530x530x620mm