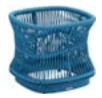

206461 Side Table Size: 500x500x450mm

206427 Left Double Corner Sofa Size: 740x1410x600mm

206429 Right Double Corner Sofa Size: 740x1410x600mm

206491 Flower Basket Size: 530x530x440mm

206451 Sun Lounge Size: 2000x680x300(850)mm

206471 Dining Table Size: 2000x1000x750mm

206493 Flower Basket Size: 530x530x360mm

206492 Flower Basket Size: 530x530x620mm