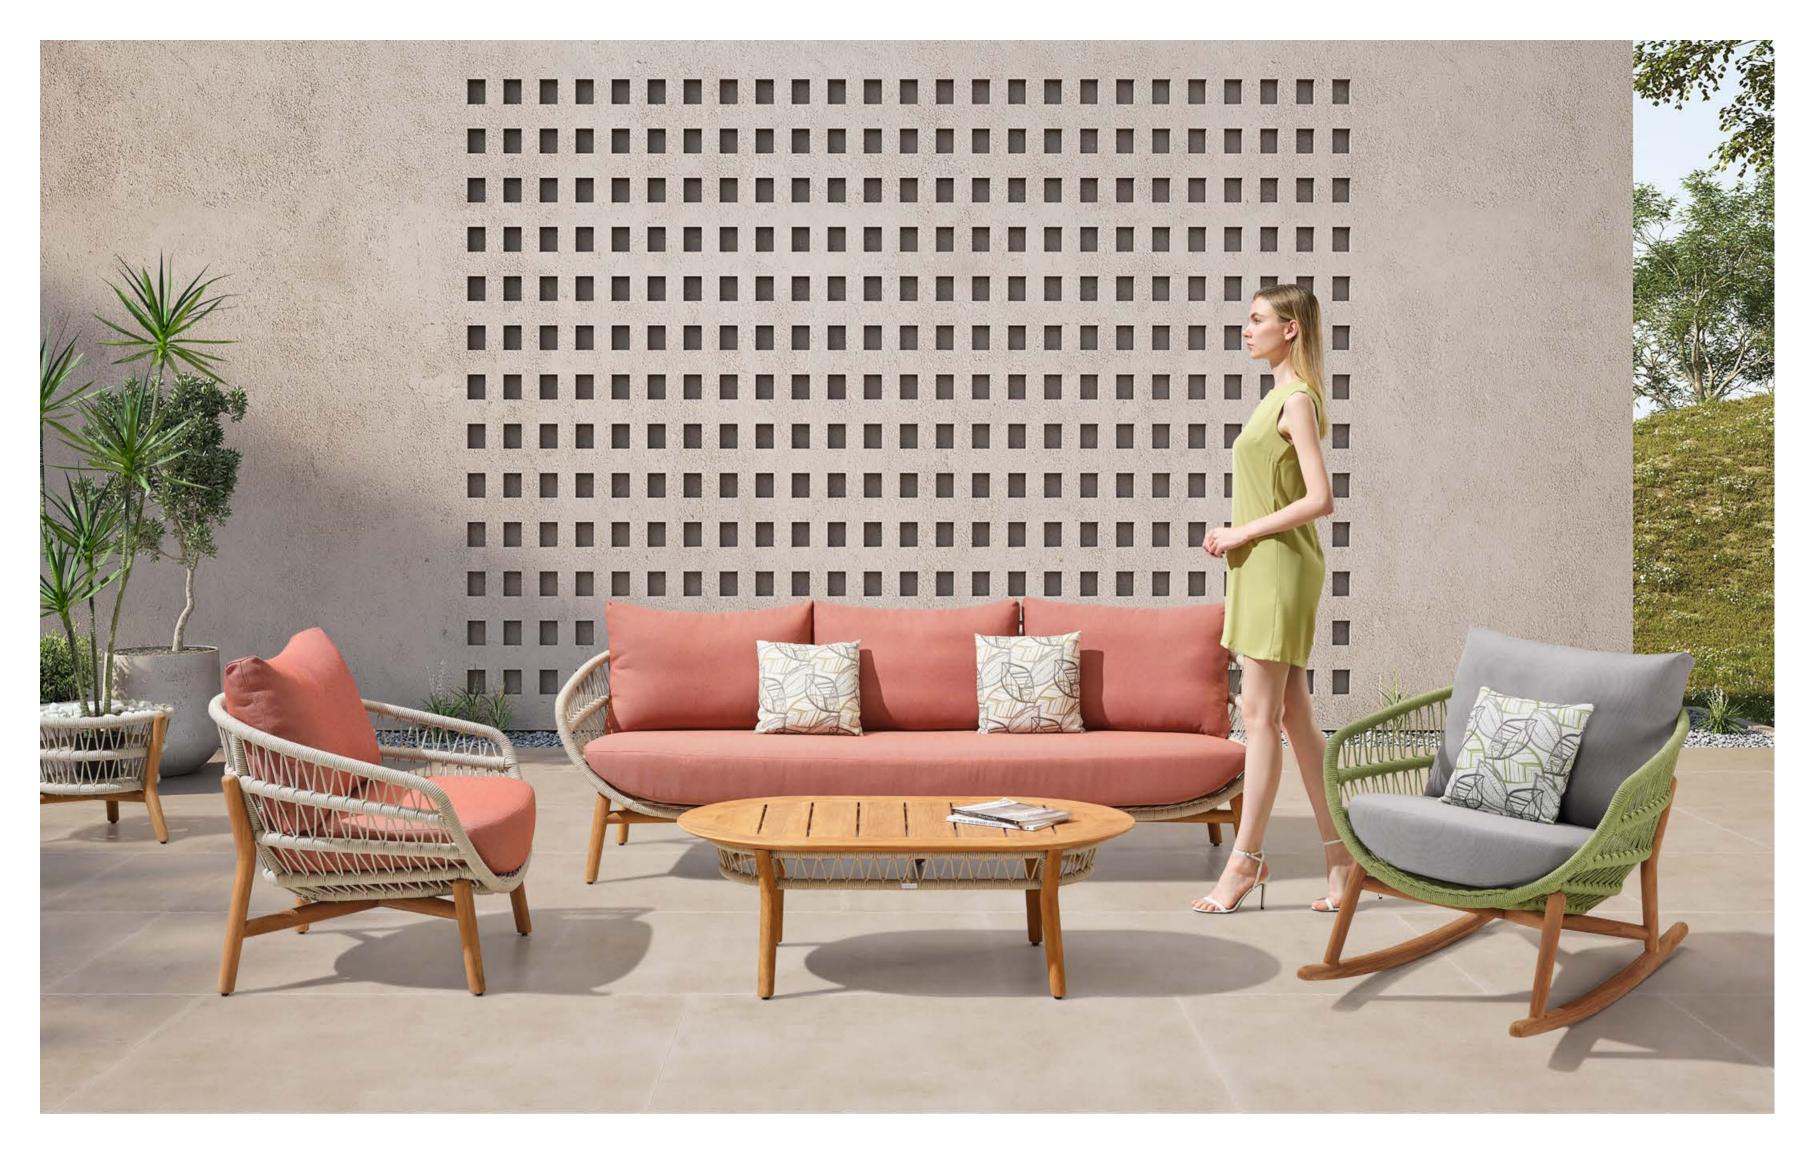

Today, the studio continues evolving by enhancing the creativity with the support of a talented multinational team through their complementary skills.

In a game of solids and voids, of lights and shadows, the RIVA collection is born. It takes inspiration from the Moorish style of Andalusian architecture and it is characterised by its severe and essential lines. The empty spaces, created by the particular making of the yarn, bring to mind the arches of the Palace of Carlos V in Granada. A touch of Spain in your house.

The texture of natural teak is delicate and warm.

Super thick cushions with high density foams for an extra soft seating experience.

RIVA DESIGN OF CLAUDIO BELLINI®

OUTDOOR 15

## RIVA DESIGN OF CLAUDIO BELLINI®

In a game of solids and voids, of lights and shadows, the RIVA collection is born. It takes inspiration from the Moorish style of Andalusian architecture and it is characterised by its severe and essential lines. The empty spaces, created by the particular making of the yarn, bring to mind the arches of the Palace of Carlos V in Granada. A touch of Spain in your house.