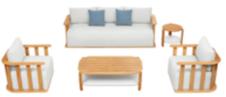

## RIVA DESIGN OF CLAUDIO BELLINI®

In a game of solids and voids, of lights and shadows, the RIVA collection is born. It takes inspiration from the Moorish style of Andalusian architecture and it is characterised by its severe and essential lines. The empty spaces, created by the particular making of the yarn, bring to mind the arches of the Palace of Carlos V in Granada. A touch of Spain in your house.

206421 Single Sofa Size: 740x780x600mm

206411 Dining Chair Size: 615x610x670mm

206431 Double Sofa Size: 740x1460x600mm

206441 Three-seater Sofa

206408 Middle Sofa Size: 740x680x600mm 206428 Middle Corner Sofa Size: 740x740x600mm

206461 Side Table Size: 500x500x450mm

206427 Left Double Corner Sofa Size: 740x1410x600mm

206429 Right Double Corner Sofa Size: 740x1410x600mm

206491 Flower Basket Size: 530x530x440mm

206451 Sun Lounge Size: 2000x680x300(850)mm

206471 Dining Table Size: 2000x1000x750mm

206493 Flower Basket Size: 530x530x360mm

206492 Flower Basket Size: 530x530x620mm