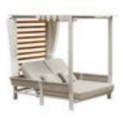

The texture of natural teak is delicate and warm.

Super thick cushions with high density foams for an extra soft seating experience.

RIVA DESIGN OF CLAUDIO BELLINI®

OUTDOOR 15

## RIVA DESIGN OF CLAUDIO BELLINI®

In a game of solids and voids, of lights and shadows, the RIVA collection is born. It takes inspiration from the Moorish style of Andalusian architecture and it is characterised by its severe and essential lines. The empty spaces, created by the particular making of the yarn, bring to mind the arches of the Palace of Carlos V in Granada. A touch of Spain in your house.