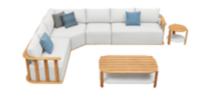

## RIVA DESIGN OF CLAUDIO BELLINI®

In a game of solids and voids, of lights and shadows, the RIVA collection is born. It takes inspiration from the Moorish style of Andalusian architecture and it is characterised by its severe and essential lines. The empty spaces, created by the particular making of the yarn, bring to mind the arches of the Palace of Carlos V in Granada. A touch of Spain in your house.

206421 Single Sofa Size: 740x780x600mm

206411 Dining Chair Size: 615x610x670mm

206431 Double Sofa Size: 740x1460x600mm

206441 Three-seater Sofa

206408 Middle Sofa Size: 740x680x600mm 206428 Middle Corner Sofa Size: 740x740x600mm

206461 Side Table Size: 500x500x450mm

206427 Left Double Corner Sofa Size: 740x1410x600mm

206429 Right Double Corner Sofa Size: 740x1410x600mm

206491 Flower Basket Size: 530x530x440mm

206451 Sun Lounge Size: 2000x680x300(850)mm

206471 Dining Table Size: 2000x1000x750mm

206493 Flower Basket Size: 530x530x360mm

206492 Flower Basket Size: 530x530x620mm