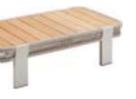

206461 Side Table Size: 500x500x450mm

206427 Left Double Corner Sofa Size: 740x1410x600mm

206429 Right Double Corner Sofa Size: 740x1410x600mm

206491 Flower Basket Size: 530x530x440mm

206451 Sun Lounge Size: 2000x680x300(850)mm