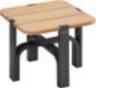

206461 Side Table Size: 500x500x450mm

206427 Left Double Corner Sofa Size: 740x1410x600mm

206429 Right Double Corner Sofa Size: 740x1410x600mm

206491 Flower Basket Size: 530x530x440mm

206451 Sun Lounge Size: 2000x680x300(850)mm