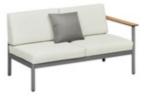

The texture of natural teak is delicate and warm.

Super thick cushions with high density foams for an extra soft seating experience.

RIVA DESIGN OF CLAUDIO BELLINI®

OUTDOOR 15

## RIVA DESIGN OF CLAUDIO BELLINI®

In a game of solids and voids, of lights and shadows, the RIVA collection is born. It takes inspiration from the Moorish style of Andalusian architecture and it is characterised by its severe and essential lines. The empty spaces, created by the particular making of the yarn, bring to mind the arches of the Palace of Carlos V in Granada. A touch of Spain in your house.

206421 Single Sofa Size: 740x780x600mm

206411 Dining Chair Size: 615x610x670mm

206431 Double Sofa Size: 740x1460x600mm

206441 Three-seater Sofa

206408 Middle Sofa Size: 740x680x600mm 206428 Middle Corner Sofa Size: 740x740x600mm