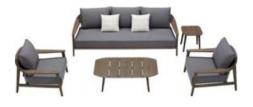

# PALLISAD

Designed By CLAUDIO BELLINI®

PALLISAD
Outdoor Furniture Collection

HIGOLD' FURNITURE 14

**301421** Single Sofa Size: 820x850x600mm

**301428** Middle Corner Sofa Size: 1140x1140x600mm

**301431** Double Sofa Size: 820x1500x600mm

**301441** Three-seater Sofa Size: 820x2150x600mm

**301481** Coffee Table Size: 1000x700x400mm

**301483** Coffee Table Size: 1200x700x400mm

**301461** Side Table Size: 470x470x450mm

**301411** Dining Chair Size: 660x680x660mm

**301427** Left Corner Sofa Size: 820x1400x600mm

**301429** Right Corner Sofa Size: 820x1400x600mm

301408 Middle Sofa Size: 820x650x600mm

**301471** Dining Table Size: 2600x1000x750mm