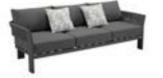

## RIVA DESIGN OF CLAUDIO BELLINI®

In a game of solids and voids, of lights and shadows, the RIVA collection is born. It takes inspiration from the Moorish style of Andalusian architecture and it is characterised by its severe and essential lines. The empty spaces, created by the particular making of the yarn, bring to mind the arches of the Palace of Carlos V in Granada. A touch of Spain in your house.