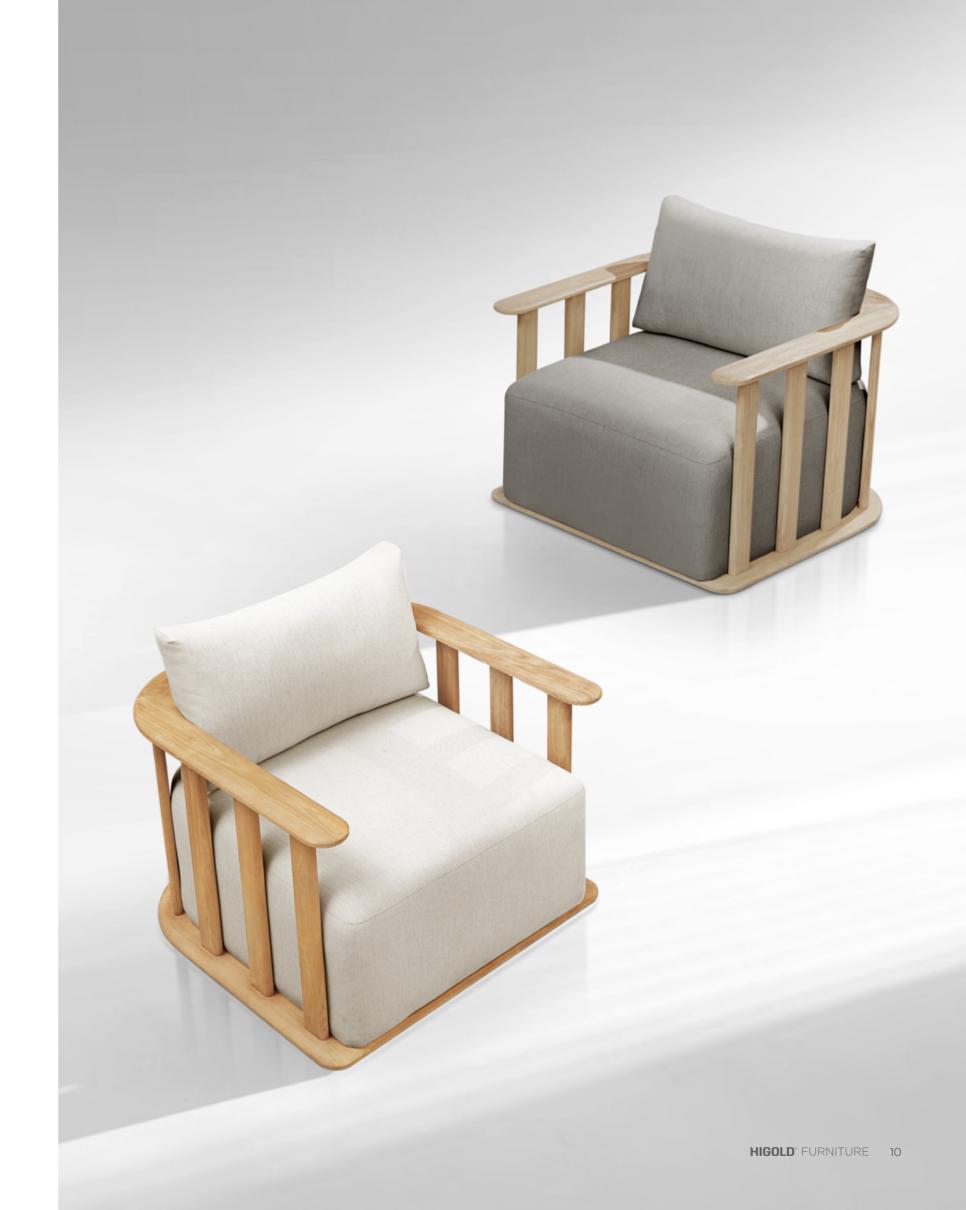

## RIVA DESIGN OF CLAUDIO BELLINI®

In a game of solids and voids, of lights and shadows, the RIVA collection is born. It takes inspiration from the Moorish style of Andalusian architecture and it is characterised by its severe and essential lines. The empty spaces, created by the particular making of the yarn, bring to mind the arches of the Palace of Carlos V in Granada. A touch of Spain in your house.