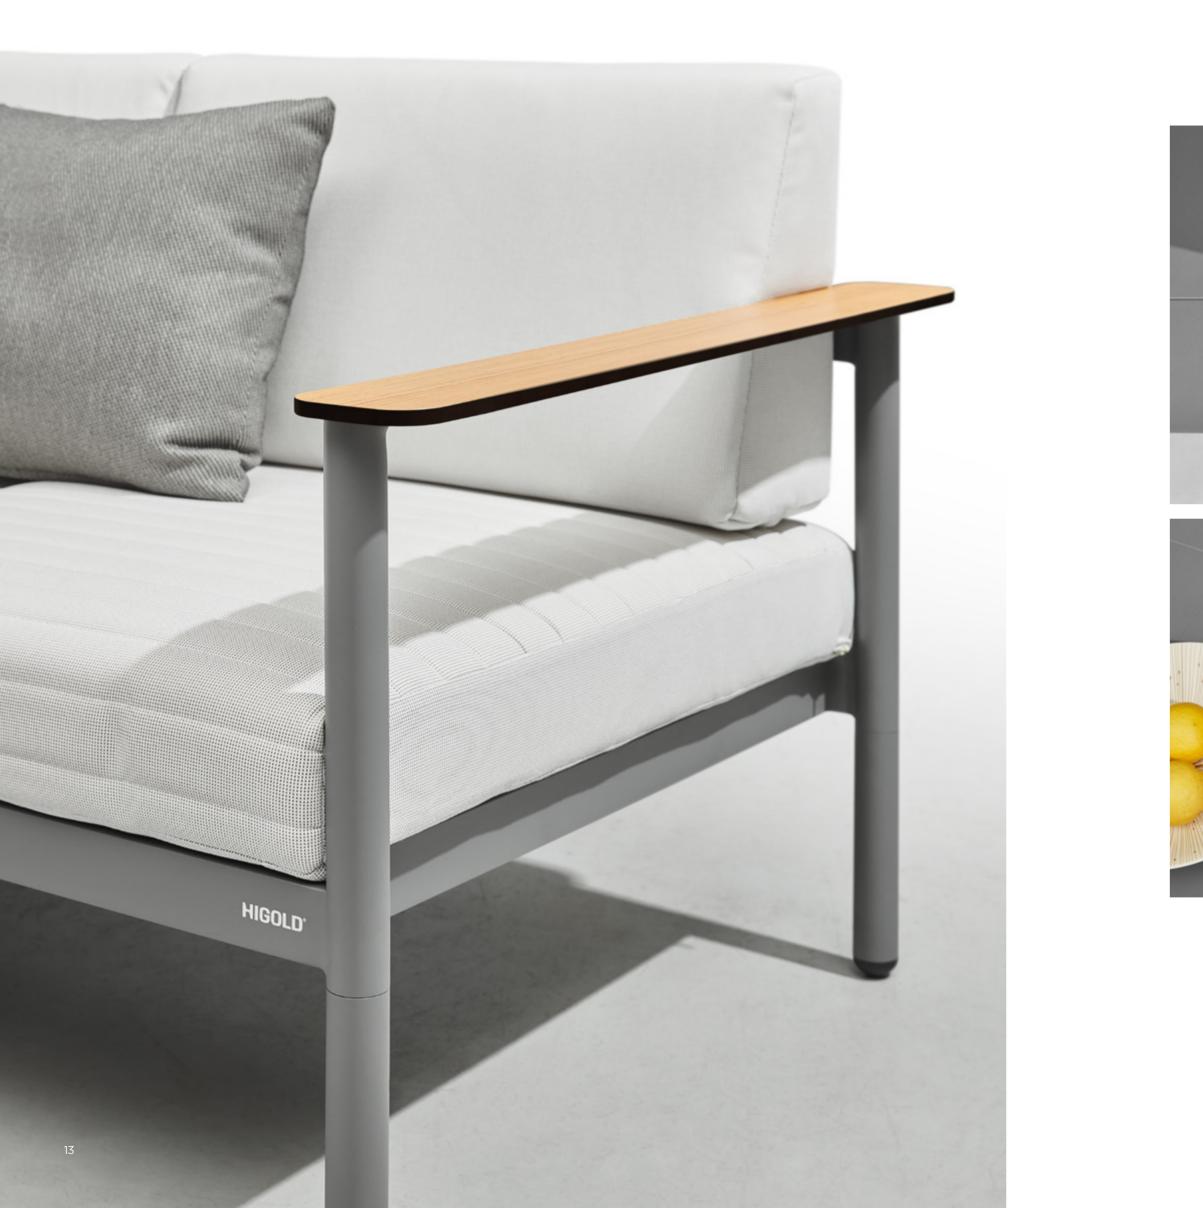

The texture of natural teak is delicate and warm.

Super thick cushions with high density foams for an extra soft seating experience.

RIVA DESIGN OF CLAUDIO BELLINI®

OUTDOOR 15

## RIVA DESIGN OF CLAUDIO BELLINI®

In a game of solids and voids, of lights and shadows, the RIVA collection is born. It takes inspiration from the Moorish style of Andalusian architecture and it is characterised by its severe and essential lines. The empty spaces, created by the particular making of the yarn, bring to mind the arches of the Palace of Carlos V in Granada. A touch of Spain in your house.