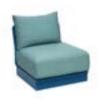

## RIVA DESIGN OF CLAUDIO BELLINI®

In a game of solids and voids, of lights and shadows, the RIVA collection is born. It takes inspiration from the Moorish style of Andalusian architecture and it is characterised by its severe and essential lines. The empty spaces, created by the particular making of the yarn, bring to mind the arches of the Palace of Carlos V in Granada. A touch of Spain in your house.

206421 Single Sofa Size: 740x780x600mm

206411 Dining Chair Size: 615x610x670mm

206431 Double Sofa Size: 740x1460x600mm

206441 Three-seater Sofa

206408 Middle Sofa Size: 740x680x600mm 206428 Middle Corner Sofa Size: 740x740x600mm