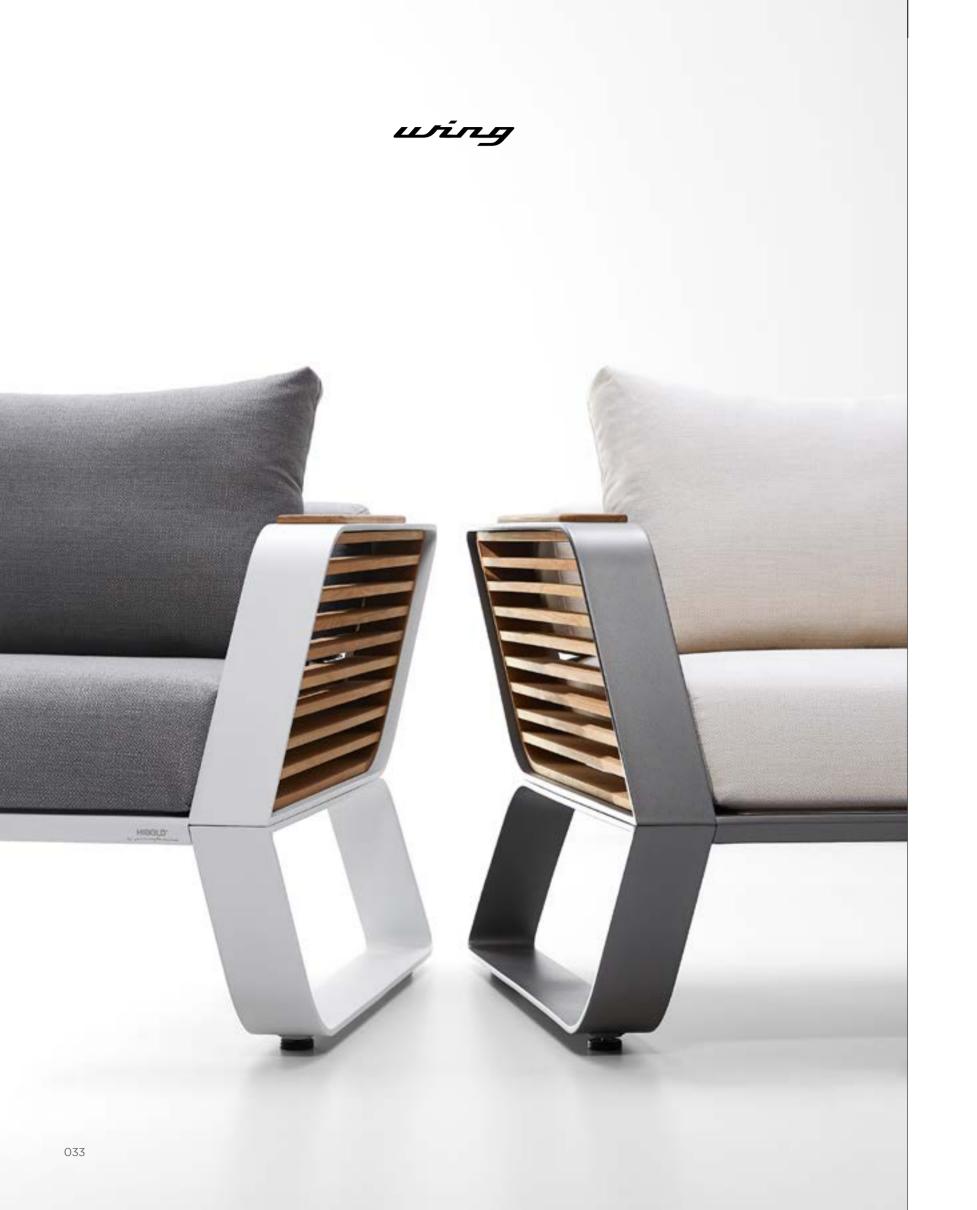

### DESIGN OF PININFARINA OUTDOOR FURNITURE

Inspired by the lightness of wing, the archetype par excellence that combines lightness and strength in the WING collection, the designers were guided by the concept of physical and perceived lightness.

The dynamic, pure and elegant lines give the collection a style suitable for both urban contexts and environments where nature is the protagonist. The elements of the collection are characterized by a folded aluminum structure and enriched by geometric and essential lines that recall the world of architecture.

Inspired by the lightness of wing, the archetype par excellence that combines lightness and strength-in the WING collection, the designers were guided by the concept of physical and perceived lightness.

## DESIGN OF PININFARINA OUTDOOR FURNITURE

The dynamic, pure and elegant lines give the collection a style suitable for both urban contexts and environments where nature is the protagonist. The elements of the collection are characterized by a folded aluminum structure and enriched by geometric and essential lines that recall the world of architecture.