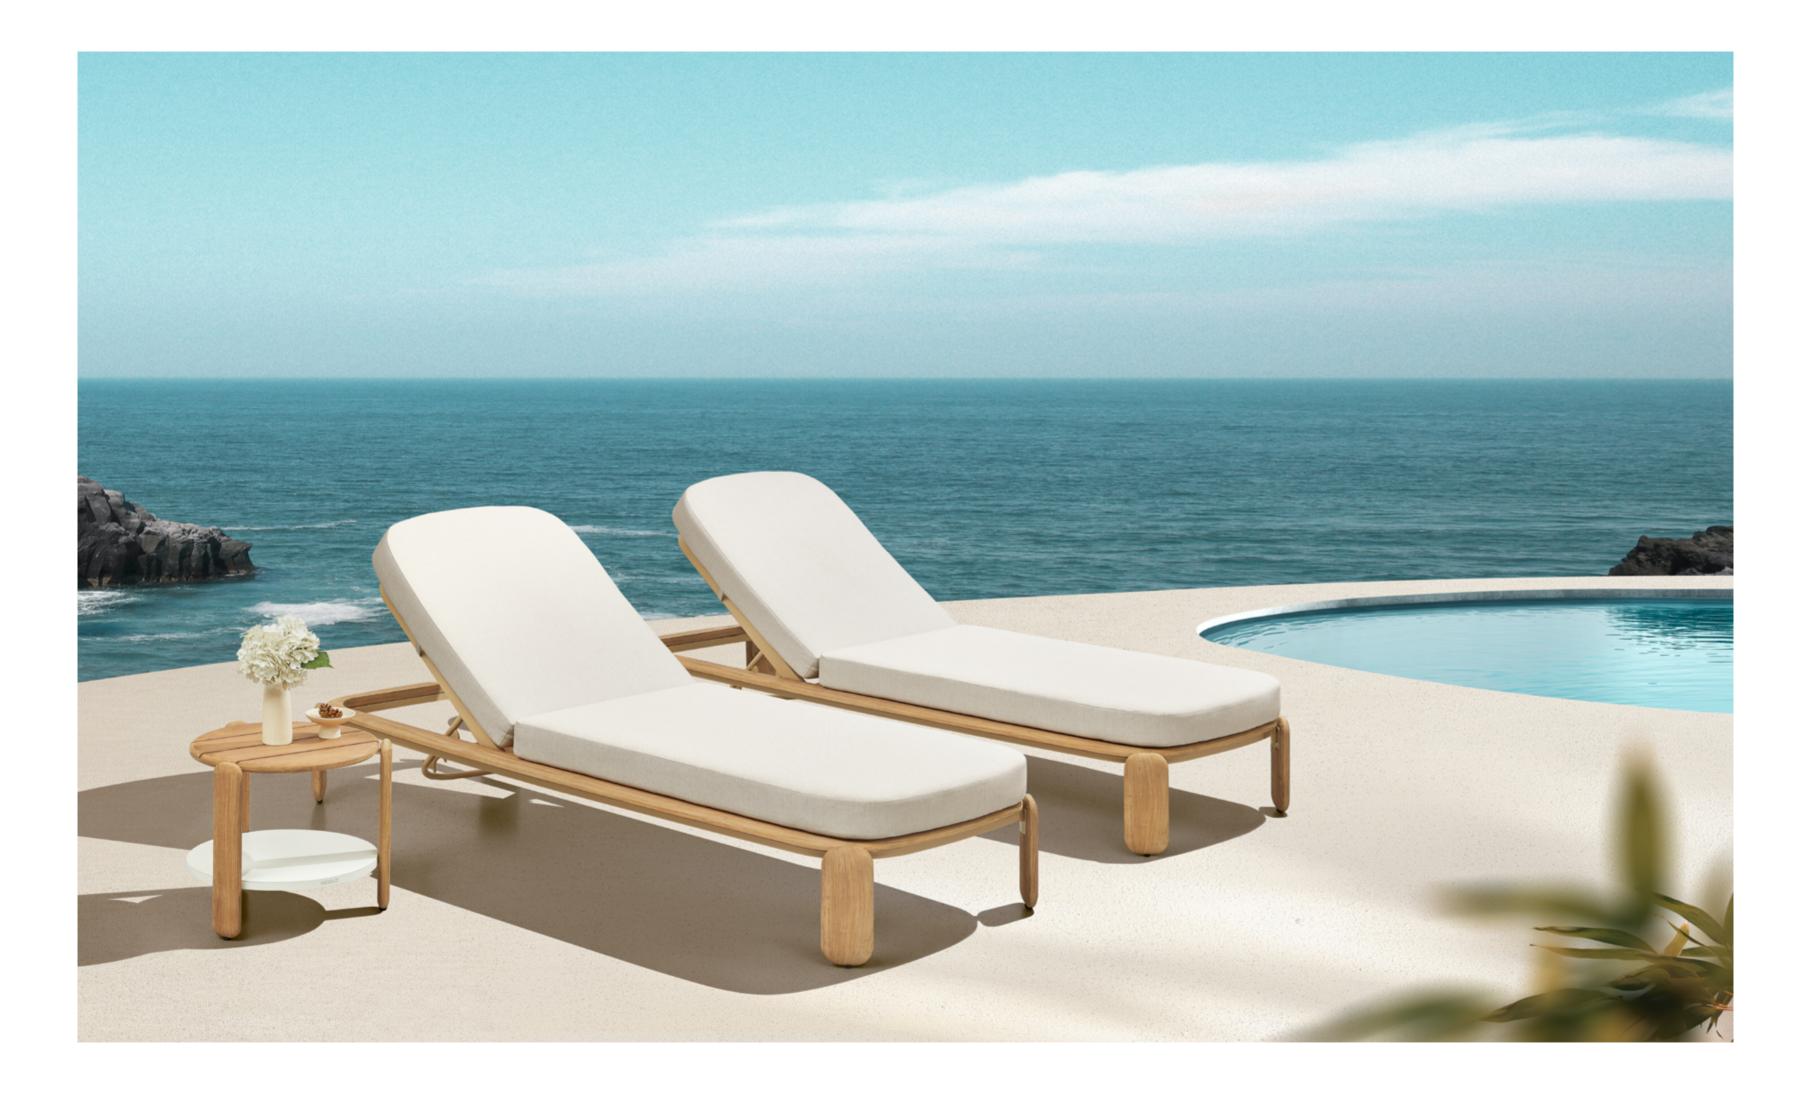

Today, the studio continues evolving by enhancing the creativity with the support of a talented multinational team through their complementary skills.

In a game of solids and voids, of lights and shadows, the RIVA collection is born. It takes inspiration from the Moorish style of Andalusian architecture and it is characterised by its severe and essential lines. The empty spaces, created by the particular making of the yarn, bring to mind the arches of the Palace of Carlos V in Granada. A touch of Spain in your house.

The texture of natural teak is delicate and warm.

Super thick cushions with high density foams for an extra soft seating experience.

RIVA DESIGN OF CLAUDIO BELLINI®

OUTDOOR 15

## RIVA DESIGN OF CLAUDIO BELLINI®

In a game of solids and voids, of lights and shadows, the RIVA collection is born. It takes inspiration from the Moorish style of Andalusian architecture and it is characterised by its severe and essential lines. The empty spaces, created by the particular making of the yarn, bring to mind the arches of the Palace of Carlos V in Granada. A touch of Spain in your house.