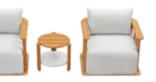

206421 Single Sofa Size: 740x780x600mm

206411 Dining Chair Size: 615x610x670mm

206431 Double Sofa Size: 740x1460x600mm

206441 Three-seater Sofa

206408 Middle Sofa Size: 740x680x600mm 206428 Middle Corner Sofa Size: 740x740x600mm

206461 Side Table Size: 500x500x450mm

206427 Left Double Corner Sofa Size: 740x1410x600mm

206429 Right Double Corner Sofa Size: 740x1410x600mm

206491 Flower Basket Size: 530x530x440mm

206451 Sun Lounge Size: 2000x680x300(850)mm