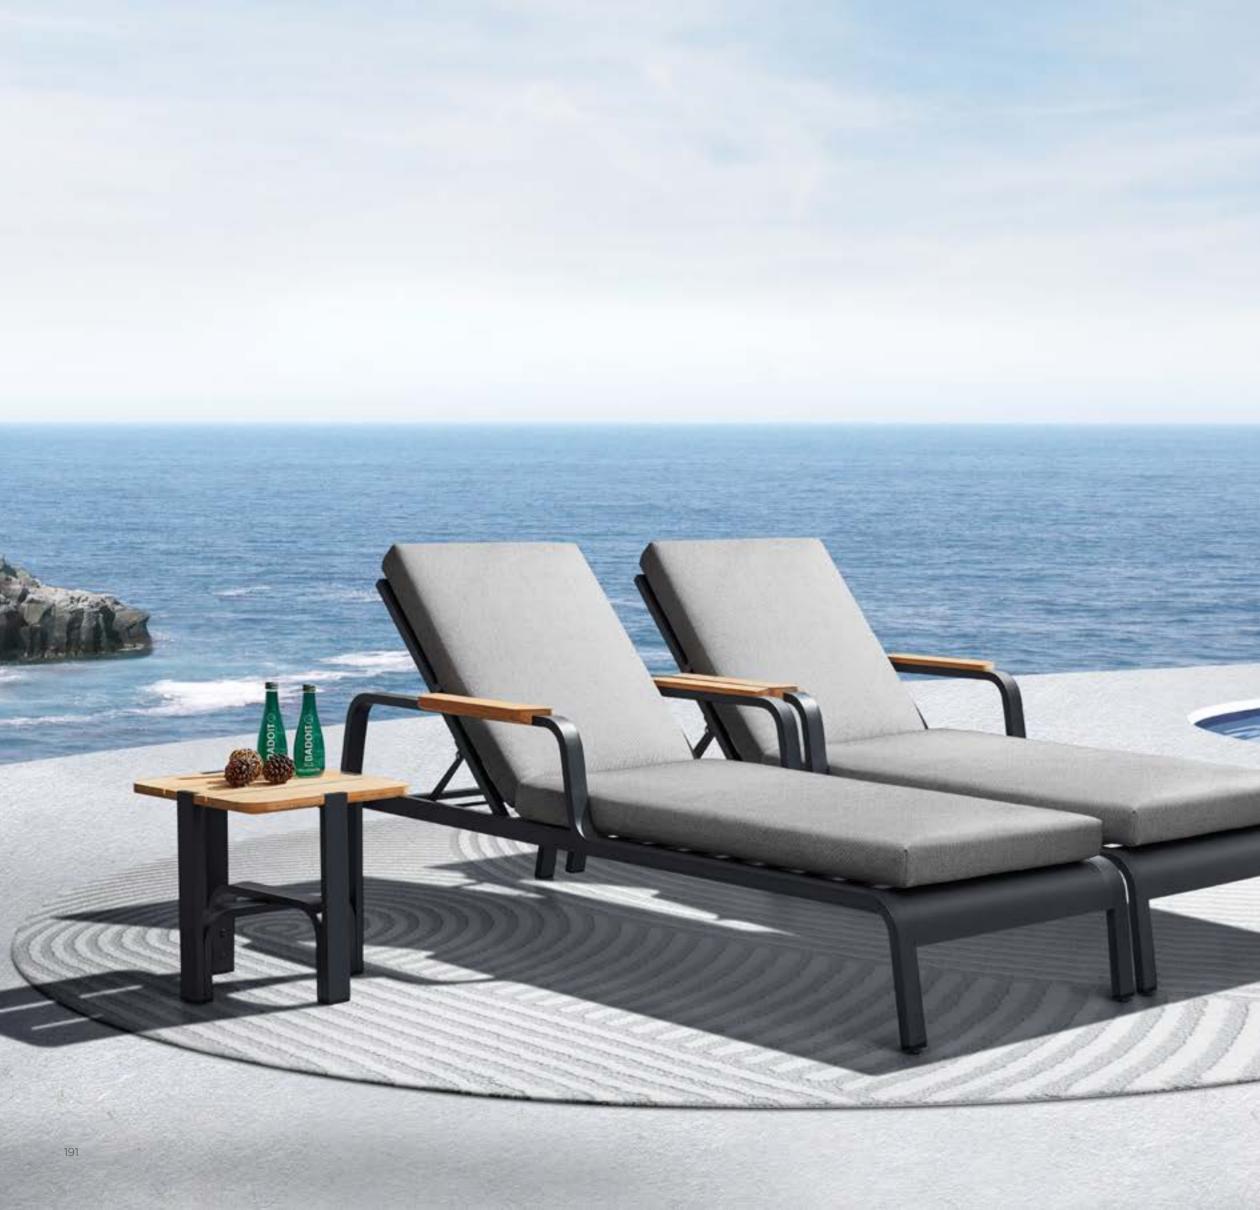

ctices.

Today, the studio continues evolving by enhancing the creativity with the support of a talented multinational team through their complementary skills.





# VISCONTI

VISCONTI collection is a fun and playful blend that is conceptualized and inspired by the curved lines within caves, along with discovering a similarity with the authenticity of wood. Visconti radiates impeccably under the sun just like the way the sun reflects on the surface of the textured cave walls. Designed and built with superior detail and quality, the comfortable cushioning conveys and offers an inviting feel and makes you enjoy the welldeserved quality time off. The smart assembling method and system of design give this collection a distinct style making it unique and unlike any other.























HIGOLD' FURNITURE 192



Visconti Visconti Combinations



3019110







# Visconti

301921

301928

Size: 860x860x695mm

Single Sofa

Outdoor Furniture Collection

#### Visconti Combinations



301931 Double Sofa Size: 860x1540x695mm





301910







301908 Middle Sofa Size: 860x680x695mm





Middle Corner Sofa



301927 Left Corner Sofa Size: 860x1450x695mm





301950



301970

301990







3019130



301929 Right Corner Sofa Size: 860x1450x695mm



301911 Dining Chair



Size: 650x685x830mm





301981 Coffee Table Size: 1235x700x380mm



301961 Side Table Size: 455x455x455mm



301971 Dining Table Size: 2410x1000x750mm





3019100



301980



301960









# Visconti

301933

Single Sofa

Outdoor Furniture Collection

### Visconti Combinations









301933 Double Sofa