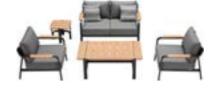

# Visconti

301921

301928

Size: 860x860x695mm

Single Sofa

Outdoor Furniture Collection

#### Visconti Combinations

301931 Double Sofa Size: 860x1540x695mm

301910

301908 Middle Sofa Size: 860x680x695mm

Middle Corner Sofa

301927 Left Corner Sofa Size: 860x1450x695mm

301950

301970

301990

3019130

301929 Right Corner Sofa Size: 860x1450x695mm

301911 Dining Chair

Size: 650x685x830mm

301981 Coffee Table Size: 1235x700x380mm

301961 Side Table Size: 455x455x455mm

301971 Dining Table Size: 2410x1000x750mm