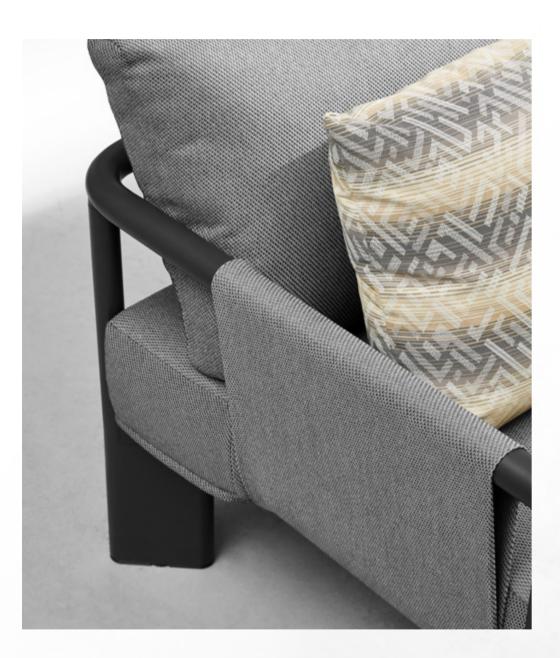

### DESIGN OF PININFARINA OUTDOOR FURNITURE

Inspired by the lightness of wing, the archetype par excellence that combines lightness and strength in the WING collection, the designers were guided by the concept of physical and perceived lightness.

The dynamic, pure and elegant lines give the collection a style suitable for both urban contexts and environments where nature is the protagonist. The elements of the collection are characterized by a folded aluminum structure and enriched by geometric and essential lines that recall the world of architecture.

Inspired by the lightness of wing, the archetype par excellence that combines lightness and strength-in the WING collection, the designers were guided by the concept of physical and perceived lightness.

## DESIGN OF PININFARINA OUTDOOR FURNITURE

The dynamic, pure and elegant lines give the collection a style suitable for both urban contexts and environments where nature is the protagonist. The elements of the collection are characterized by a folded aluminum structure and enriched by geometric and essential lines that recall the world of architecture.