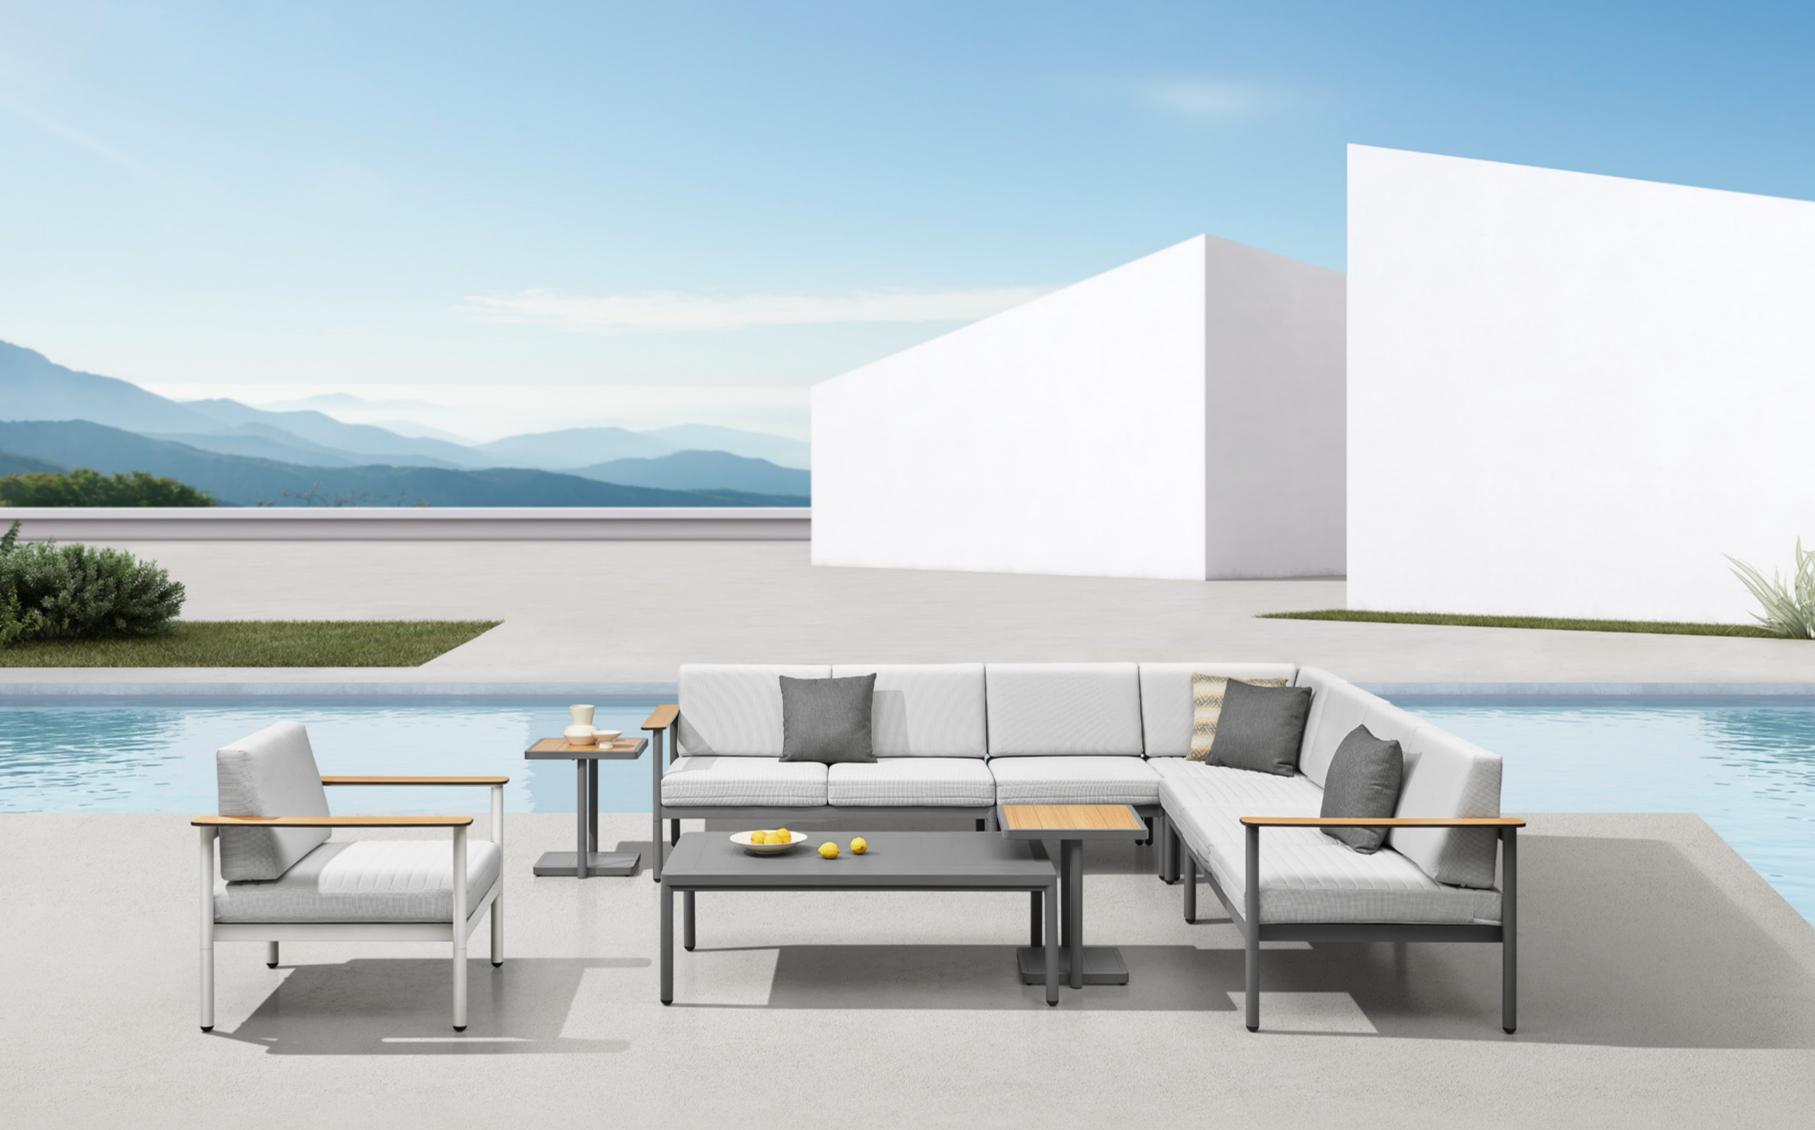

## RIVA DESIGN OF CLAUDIO BELLINI®

In a game of solids and voids, of lights and shadows, the RIVA collection is born. It takes inspiration from the Moorish style of Andalusian architecture and it is characterised by its severe and essential lines. The empty spaces, created by the particular making of the yarn, bring to mind the arches of the Palace of Carlos V in Granada. A touch of Spain in your house.

206421 Single Sofa Size: 740x780x600mm

206411 Dining Chair Size: 615x610x670mm

206431 Double Sofa Size: 740x1460x600mm

206441 Three-seater Sofa

206408 Middle Sofa Size: 740x680x600mm 206428 Middle Corner Sofa Size: 740x740x600mm

206461 Side Table Size: 500x500x450mm

206427 Left Double Corner Sofa Size: 740x1410x600mm

206429 Right Double Corner Sofa Size: 740x1410x600mm

206491 Flower Basket Size: 530x530x440mm

206451 Sun Lounge Size: 2000x680x300(850)mm

206471 Dining Table Size: 2000x1000x750mm

206493 Flower Basket Size: 530x530x360mm

206492 Flower Basket Size: 530x530x620mm