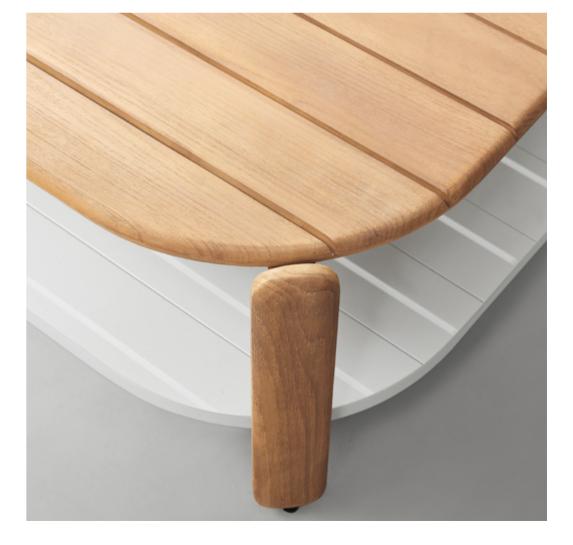

The texture of natural teak is delicate and warm.

Super thick cushions with high density foams for an extra soft seating experience.

RIVA DESIGN OF CLAUDIO BELLINI®

OUTDOOR 15

## RIVA DESIGN OF CLAUDIO BELLINI®

In a game of solids and voids, of lights and shadows, the RIVA collection is born. It takes inspiration from the Moorish style of Andalusian architecture and it is characterised by its severe and essential lines. The empty spaces, created by the particular making of the yarn, bring to mind the arches of the Palace of Carlos V in Granada. A touch of Spain in your house.