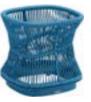

206461 Side Table Size: 500x500x450mm

206427 Left Double Corner Sofa Size: 740x1410x600mm

206429 Right Double Corner Sofa Size: 740x1410x600mm

206491 Flower Basket Size: 530x530x440mm

206451 Sun Lounge Size: 2000x680x300(850)mm

206471 Dining Table Size: 2000x1000x750mm

206493 Flower Basket Size: 530x530x360mm

206492 Flower Basket Size: 530x530x620mm