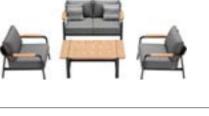

# VISCONTI

VISCONTI collection is a fun and playful blend that is conceptualized and inspired by the curved lines within caves, along with discovering a similarity with the authenticity of wood. Visconti radiates impeccably under the sun just like the way the sun reflects on the surface of the textured cave walls. Designed and built with superior detail and quality, the comfortable cushioning conveys and offers an inviting feel and makes you enjoy the welldeserved quality time off. The smart assembling method and system of design give this collection a distinct style making it unique and unlike any other.

# Visconti

301921

301928

Size: 860x860x695mm

Single Sofa

Outdoor Furniture Collection