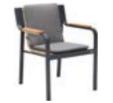

206421 Single Sofa Size: 740x780x600mm

206411 Dining Chair Size: 615x610x670mm

206431 Double Sofa Size: 740x1460x600mm

206441 Three-seater Sofa

206408 Middle Sofa Size: 740x680x600mm 206428 Middle Corner Sofa Size: 740x740x600mm