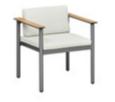

The texture of natural teak is delicate and warm.

Super thick cushions with high density foams for an extra soft seating experience.

RIVA DESIGN OF CLAUDIO BELLINI®

OUTDOOR 15

## RIVA DESIGN OF CLAUDIO BELLINI®

In a game of solids and voids, of lights and shadows, the RIVA collection is born. It takes inspiration from the Moorish style of Andalusian architecture and it is characterised by its severe and essential lines. The empty spaces, created by the particular making of the yarn, bring to mind the arches of the Palace of Carlos V in Granada. A touch of Spain in your house.

206421 Single Sofa Size: 740x780x600mm

206411 Dining Chair Size: 615x610x670mm

206431 Double Sofa Size: 740x1460x600mm

206441 Three-seater Sofa

206408 Middle Sofa Size: 740x680x600mm 206428 Middle Corner Sofa Size: 740x740x600mm