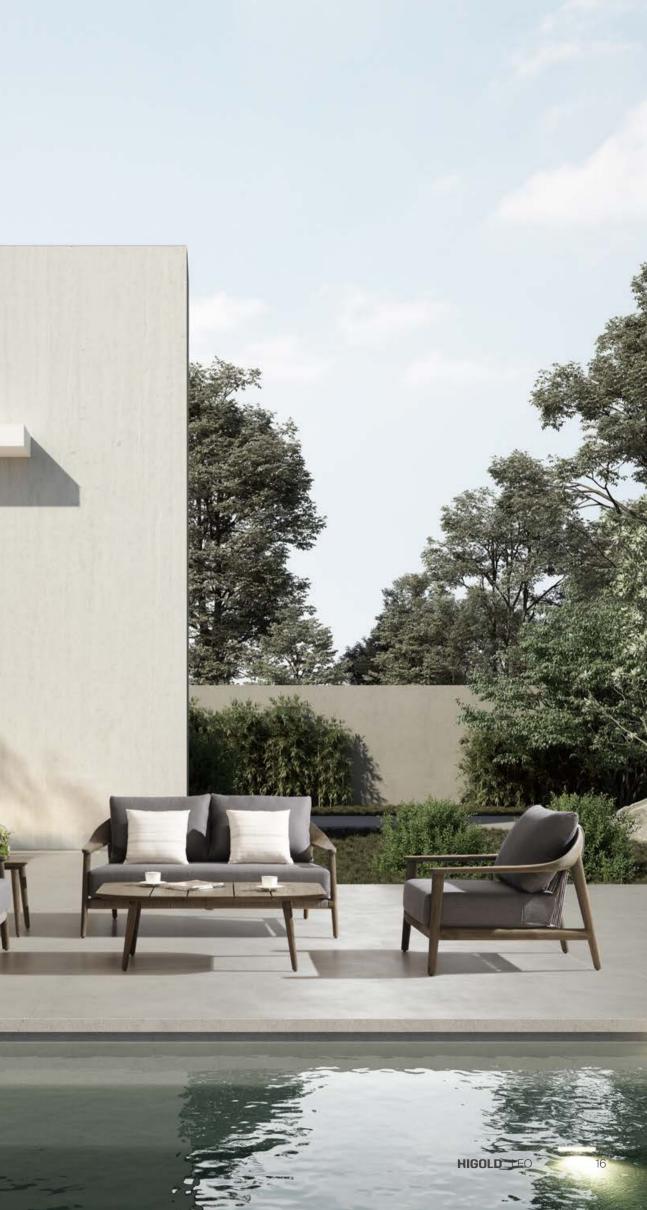

The texture of natural teak is delicate and warm.

Super thick cushions with high density foams for an extra soft seating experience.

RIVA DESIGN OF CLAUDIO BELLINI®

OUTDOOR 15

## RIVA DESIGN OF CLAUDIO BELLINI®

In a game of solids and voids, of lights and shadows, the RIVA collection is born. It takes inspiration from the Moorish style of Andalusian architecture and it is characterised by its severe and essential lines. The empty spaces, created by the particular making of the yarn, bring to mind the arches of the Palace of Carlos V in Granada. A touch of Spain in your house.