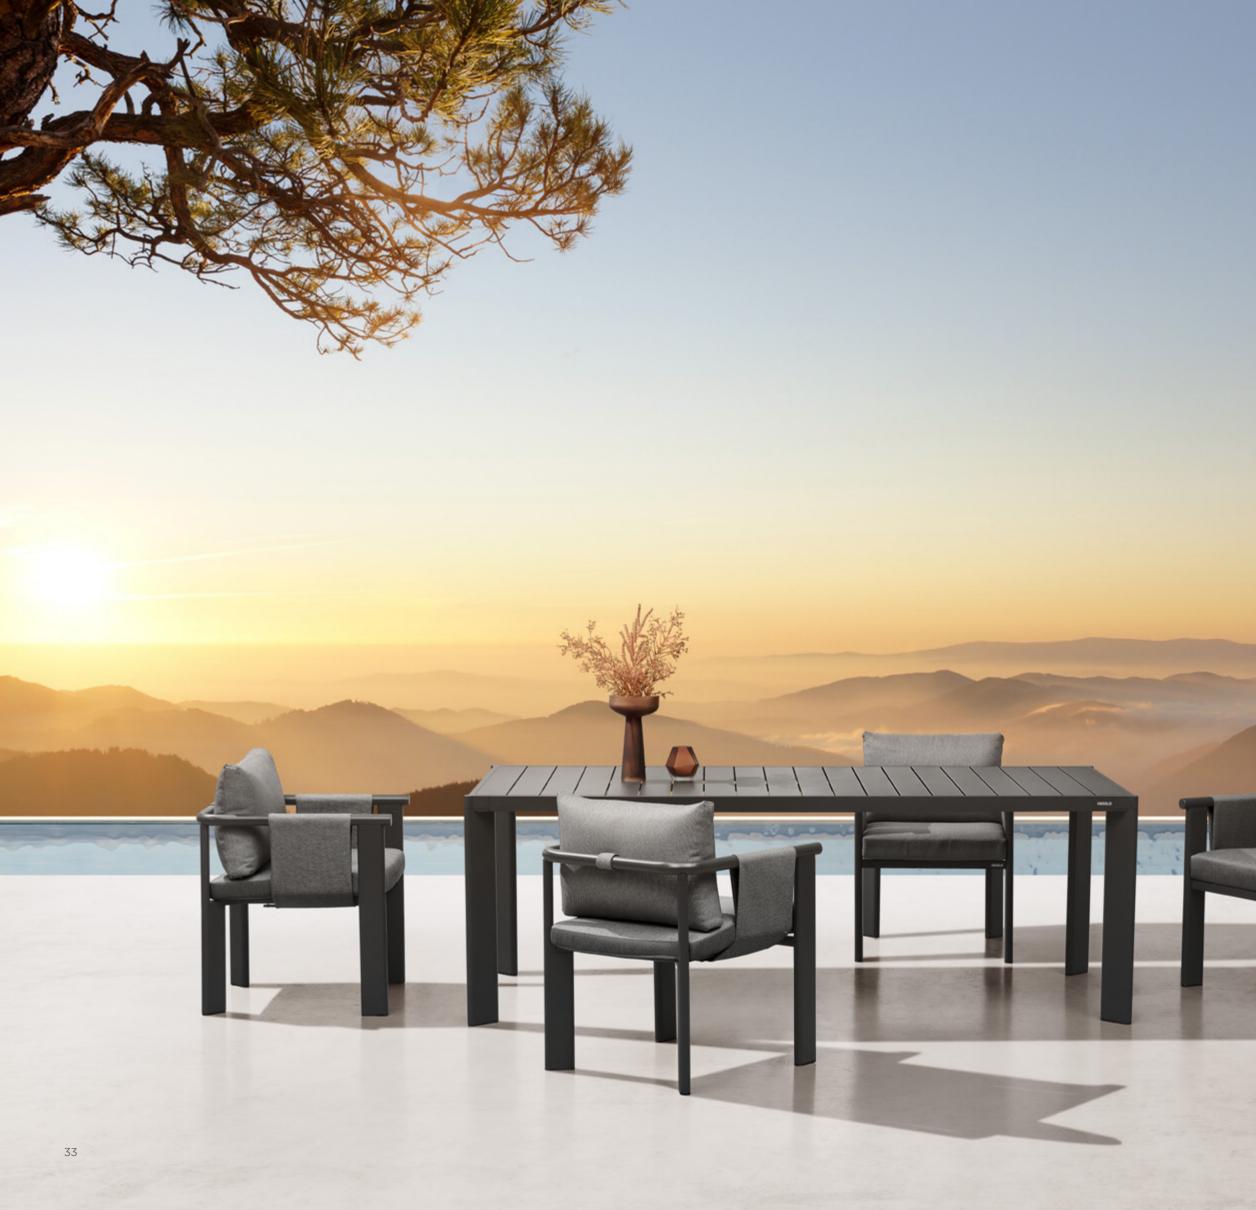

### DESIGN OF PININFARINA OUTDOOR FURNITURE

Inspired by the lightness of wing, the archetype par excellence that combines lightness and strength in the WING collection, the designers were guided by the concept of physical and perceived lightness.

The dynamic, pure and elegant lines give the collection a style suitable for both urban contexts and environments where nature is the protagonist. The elements of the collection are characterized by a folded aluminum structure and enriched by geometric and essential lines that recall the world of architecture.

Inspired by the lightness of wing, the archetype par excellence that combines lightness and strength-in the WING collection, the designers were guided by the concept of physical and perceived lightness.

## DESIGN OF PININFARINA OUTDOOR FURNITURE

The dynamic, pure and elegant lines give the collection a style suitable for both urban contexts and environments where nature is the protagonist. The elements of the collection are characterized by a folded aluminum structure and enriched by geometric and essential lines that recall the world of architecture.