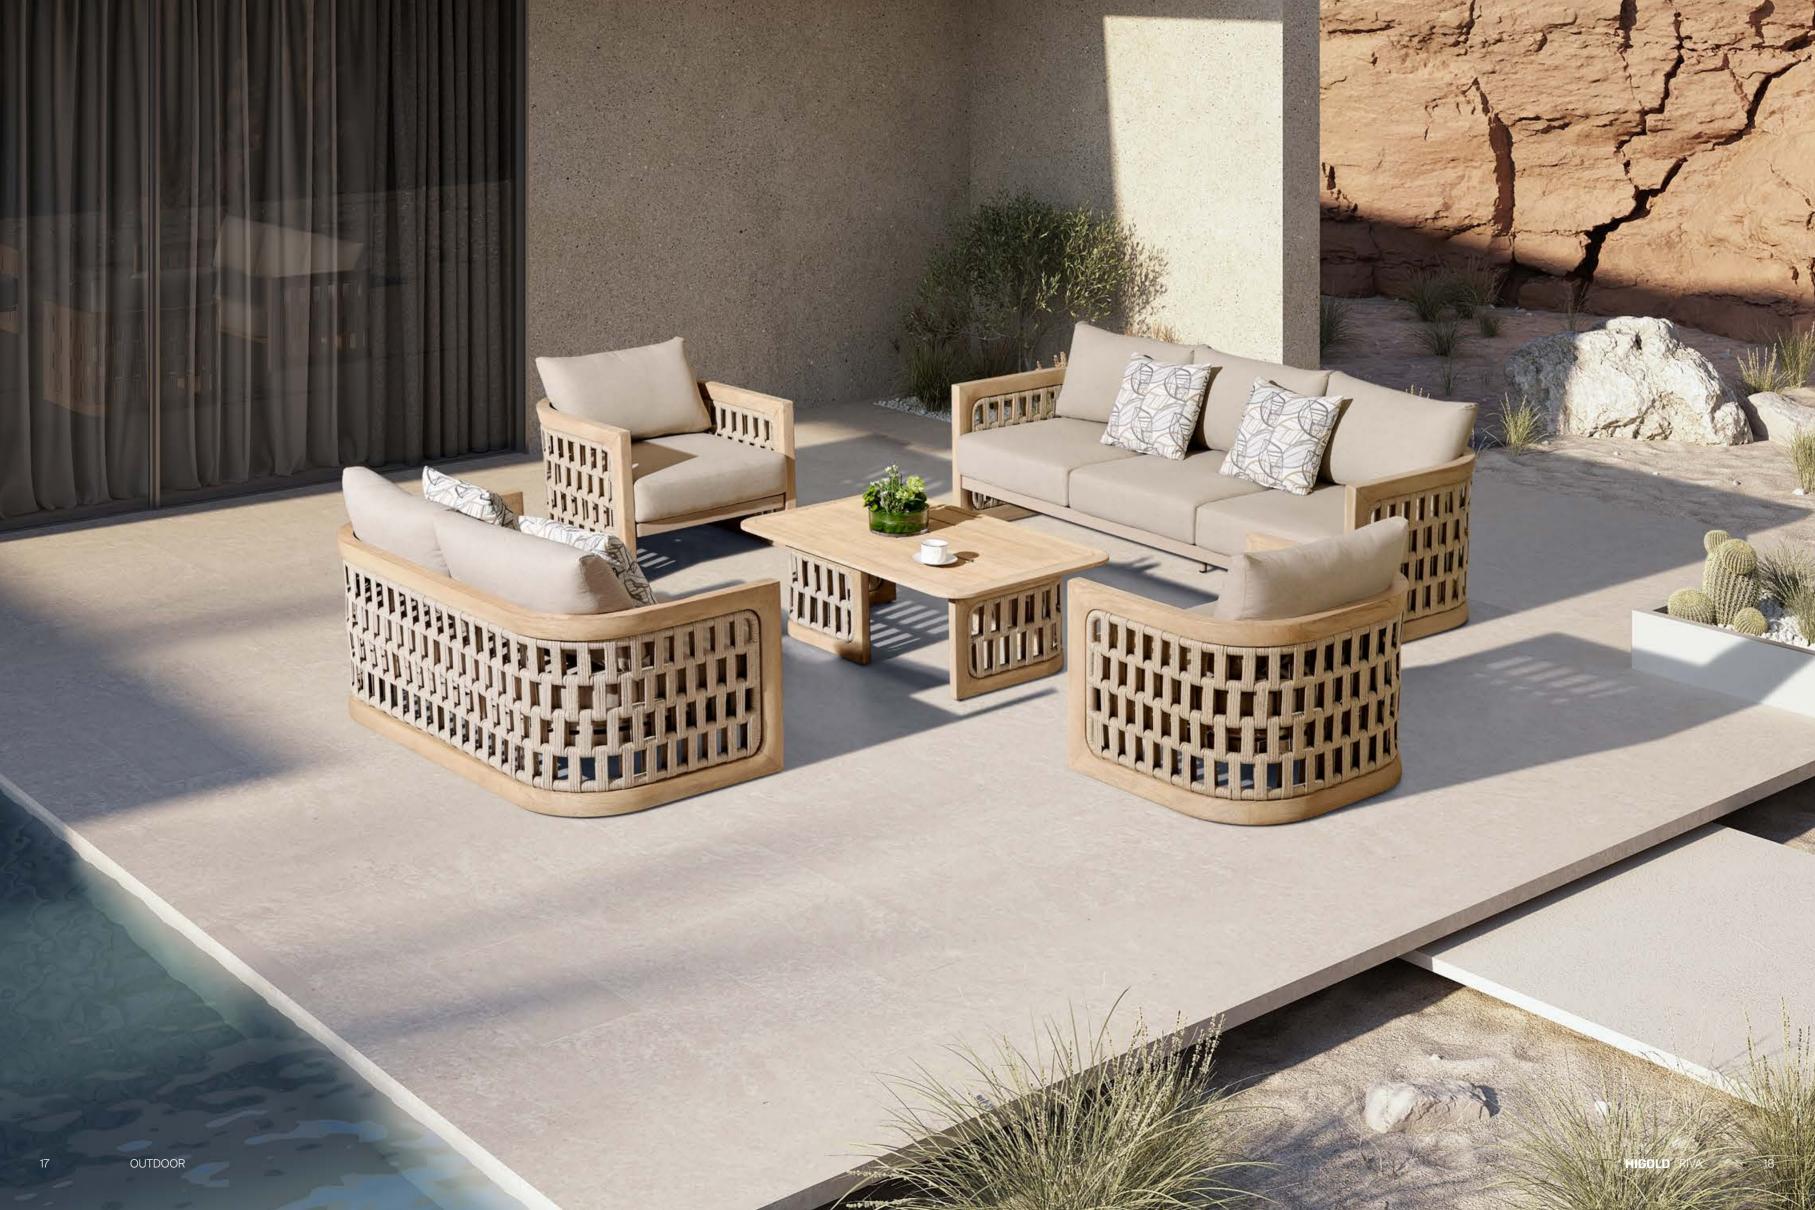

Today, the studio continues evolving by enhancing the creativity with the support of a talented multinational team through their complementary skills.

In a game of solids and voids, of lights and shadows, the RIVA collection is born. It takes inspiration from the Moorish style of Andalusian architecture and it is characterised by its severe and essential lines. The empty spaces, created by the particular making of the yarn, bring to mind the arches of the Palace of Carlos V in Granada. A touch of Spain in your house.

## RIVA DESIGN OF CLAUDIO BELLINI®

In a game of solids and voids, of lights and shadows, the RIVA collection is born. It takes inspiration from the Moorish style of Andalusian architecture and it is characterised by its severe and essential lines. The empty spaces, created by the particular making of the yarn, bring to mind the arches of the Palace of Carlos V in Granada. A touch of Spain in your house.

The texture of natural teak is delicate and warm.

Super thick cushions with high density foams for an extra soft seating experience.

RIVA DESIGN OF CLAUDIO BELLINI®

OUTDOOR 15