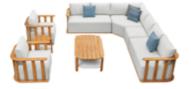

## RIVA DESIGN OF CLAUDIO BELLINI®

In a game of solids and voids, of lights and shadows, the RIVA collection is born. It takes inspiration from the Moorish style of Andalusian architecture and it is characterised by its severe and essential lines. The empty spaces, created by the particular making of the yarn, bring to mind the arches of the Palace of Carlos V in Granada. A touch of Spain in your house.

206421 Single Sofa Size: 740x780x600mm

206411 Dining Chair Size: 615x610x670mm

206431 Double Sofa Size: 740x1460x600mm

206441 Three-seater Sofa

206408 Middle Sofa Size: 740x680x600mm 206428 Middle Corner Sofa Size: 740x740x600mm

206461 Side Table Size: 500x500x450mm

206427 Left Double Corner Sofa Size: 740x1410x600mm

206429 Right Double Corner Sofa Size: 740x1410x600mm

206491 Flower Basket Size: 530x530x440mm

206451 Sun Lounge Size: 2000x680x300(850)mm

206471 Dining Table Size: 2000x1000x750mm

206493 Flower Basket Size: 530x530x360mm

206492 Flower Basket Size: 530x530x620mm