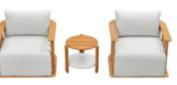

## RIVA DESIGN OF CLAUDIO BELLINI®

In a game of solids and voids, of lights and shadows, the RIVA collection is born. It takes inspiration from the Moorish style of Andalusian architecture and it is characterised by its severe and essential lines. The empty spaces, created by the particular making of the yarn, bring to mind the arches of the Palace of Carlos V in Granada. A touch of Spain in your house.

206421 Single Sofa Size: 740x780x600mm

206411 Dining Chair Size: 615x610x670mm

206431 Double Sofa Size: 740x1460x600mm

206441 Three-seater Sofa

206408 Middle Sofa Size: 740x680x600mm 206428 Middle Corner Sofa Size: 740x740x600mm

206461 Side Table Size: 500x500x450mm

206427 Left Double Corner Sofa Size: 740x1410x600mm

206429 Right Double Corner Sofa Size: 740x1410x600mm

206491 Flower Basket Size: 530x530x440mm

206451 Sun Lounge Size: 2000x680x300(850)mm

206471 Dining Table Size: 2000x1000x750mm

206493 Flower Basket Size: 530x530x360mm

206492 Flower Basket Size: 530x530x620mm