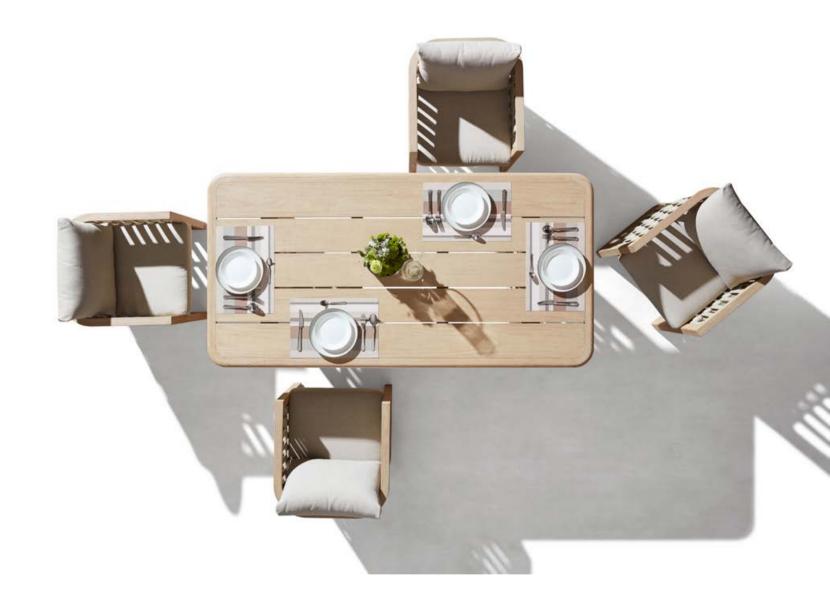

### **RIVA** COLLECTION

# RIVA

### OUTDOOR

## RIVA

DESIGN OF CLAUDIO BELLINI®

## RIVA DESIGN OF CLAUDIO BELLINI®

In a game of solids and voids, of lights and shadows, the RIVA collection is born. It takes inspiration from the Moorish style of Andalusian architecture and it is characterised by its severe and essential lines. The empty spaces, created by the particular making of the yarn, bring to mind the arches of the Palace of Carlos V in Granada. A touch of Spain in your house.