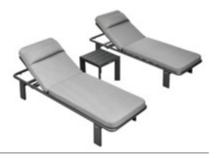

206461 Side Table Size: 500x500x450mm

206427 Left Double Corner Sofa Size: 740x1410x600mm

206429 Right Double Corner Sofa Size: 740x1410x600mm

206491 Flower Basket Size: 530x530x440mm

206451 Sun Lounge Size: 2000x680x300(850)mm