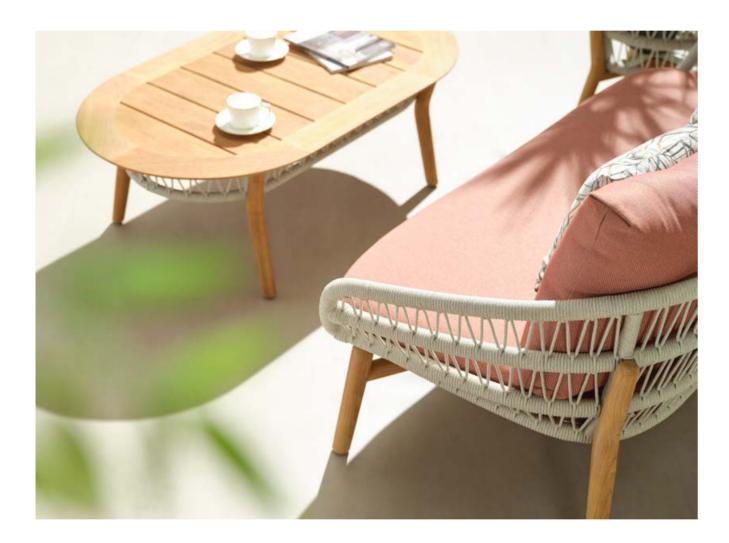

The texture of natural teak is delicate and warm.

Super thick cushions with high density foams for an extra soft seating experience.

RIVA DESIGN OF CLAUDIO BELLINI®

OUTDOOR 15