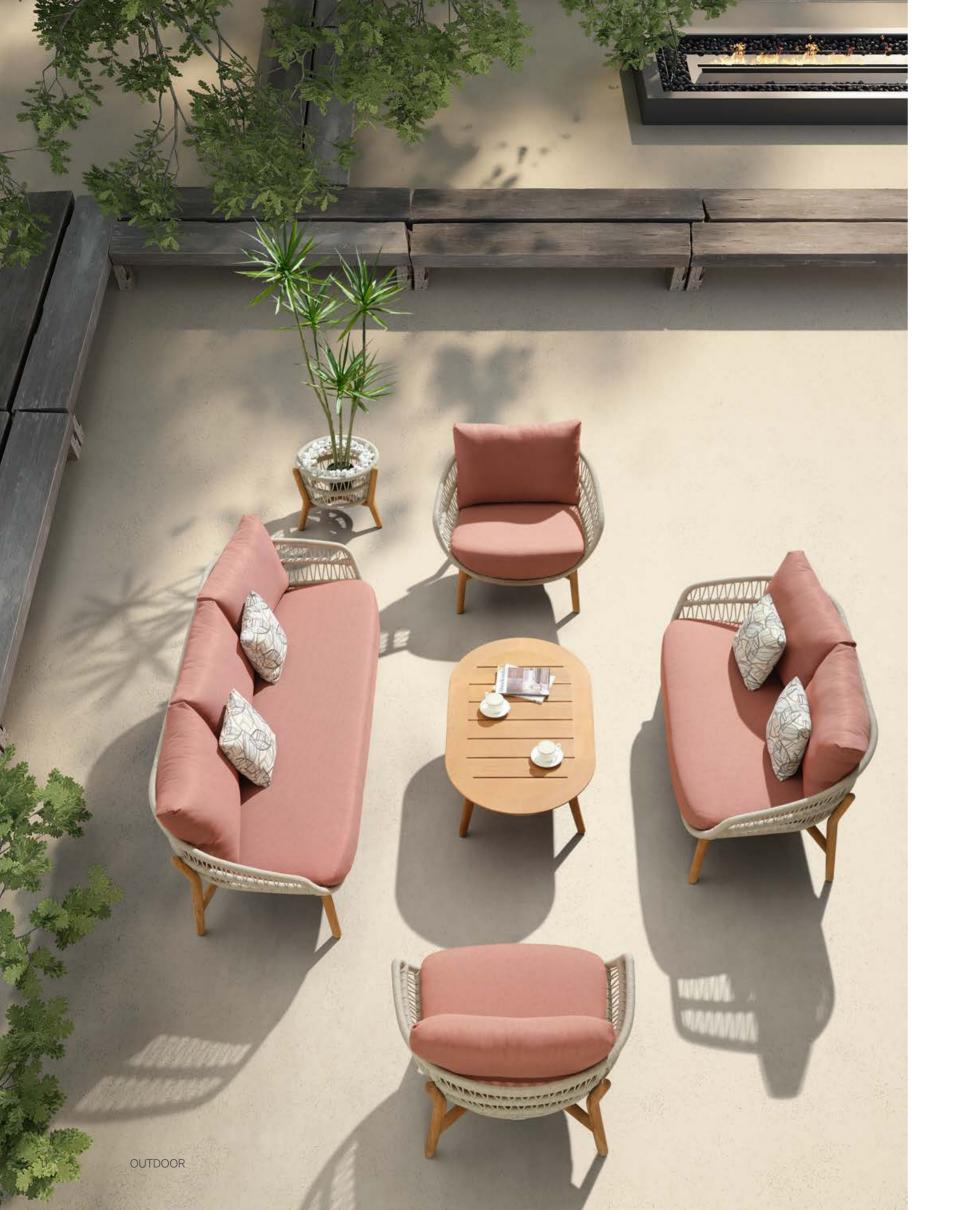

Today, the studio continues evolving by enhancing the creativity with the support of a talented multinational team through their complementary skills.

In a game of solids and voids, of lights and shadows, the RIVA collection is born. It takes inspiration from the Moorish style of Andalusian architecture and it is characterised by its severe and essential lines. The empty spaces, created by the particular making of the yarn, bring to mind the arches of the Palace of Carlos V in Granada. A touch of Spain in your house.

## RIVA DESIGN OF CLAUDIO BELLINI®

In a game of solids and voids, of lights and shadows, the RIVA collection is born. It takes inspiration from the Moorish style of Andalusian architecture and it is characterised by its severe and essential lines. The empty spaces, created by the particular making of the yarn, bring to mind the arches of the Palace of Carlos V in Granada. A touch of Spain in your house.