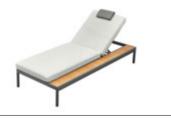

301629 Right Double Corner Sofa Size: 660x1540x600mm

**301651** Left Sun Lounge Size: 1980x1090x320mm

**301641** Three-seater Sofa Size: 800x2150x610mm

**301673** Dining Table Size: 1960x1000x740m

301674 Dining Table Size: 2967x960x740mm

**301652** Right Sun Lounge Size: 1980x1090x320mm

3016120

 $\overline{\langle}$ 