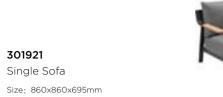

# Visconti

301921

301928

Size: 860x860x695mm

Single Sofa

Outdoor Furniture Collection