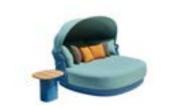

Today, the studio continues evolving by enhancing the creativity with the support of a talented multinational team through their complementary skills.

An exciting blast inspriation from the Sixties. This collection is a clear reference to the 60s world where harmony and calm were essential. Convenience and comfort, stability, lightness and adaptability are the main features of this outdoor furniture. This is LEO collection, characterised by the decisive sign of the armrests, which represent its distinctive feature such as the essentiality of the lines. The curved armrest has a strong character and gives a sense of lightness. The backrest with woven rope brings nature and richness to this collection.

The backrest with woven rope brings nature and richness to this collection.

Immersed in the clean contours and elegant aroma of teak nature is rooted in the soul.