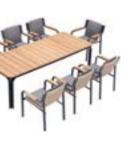

206421 Single Sofa Size: 740x780x600mm

206411 Dining Chair Size: 615x610x670mm

206431 Double Sofa Size: 740x1460x600mm

206441 Three-seater Sofa

206408 Middle Sofa Size: 740x680x600mm 206428 Middle Corner Sofa Size: 740x740x600mm

206471 Dining Table Size: 2000x1000x750mm

206493 Flower Basket Size: 530x530x360mm

206492 Flower Basket Size: 530x530x620mm