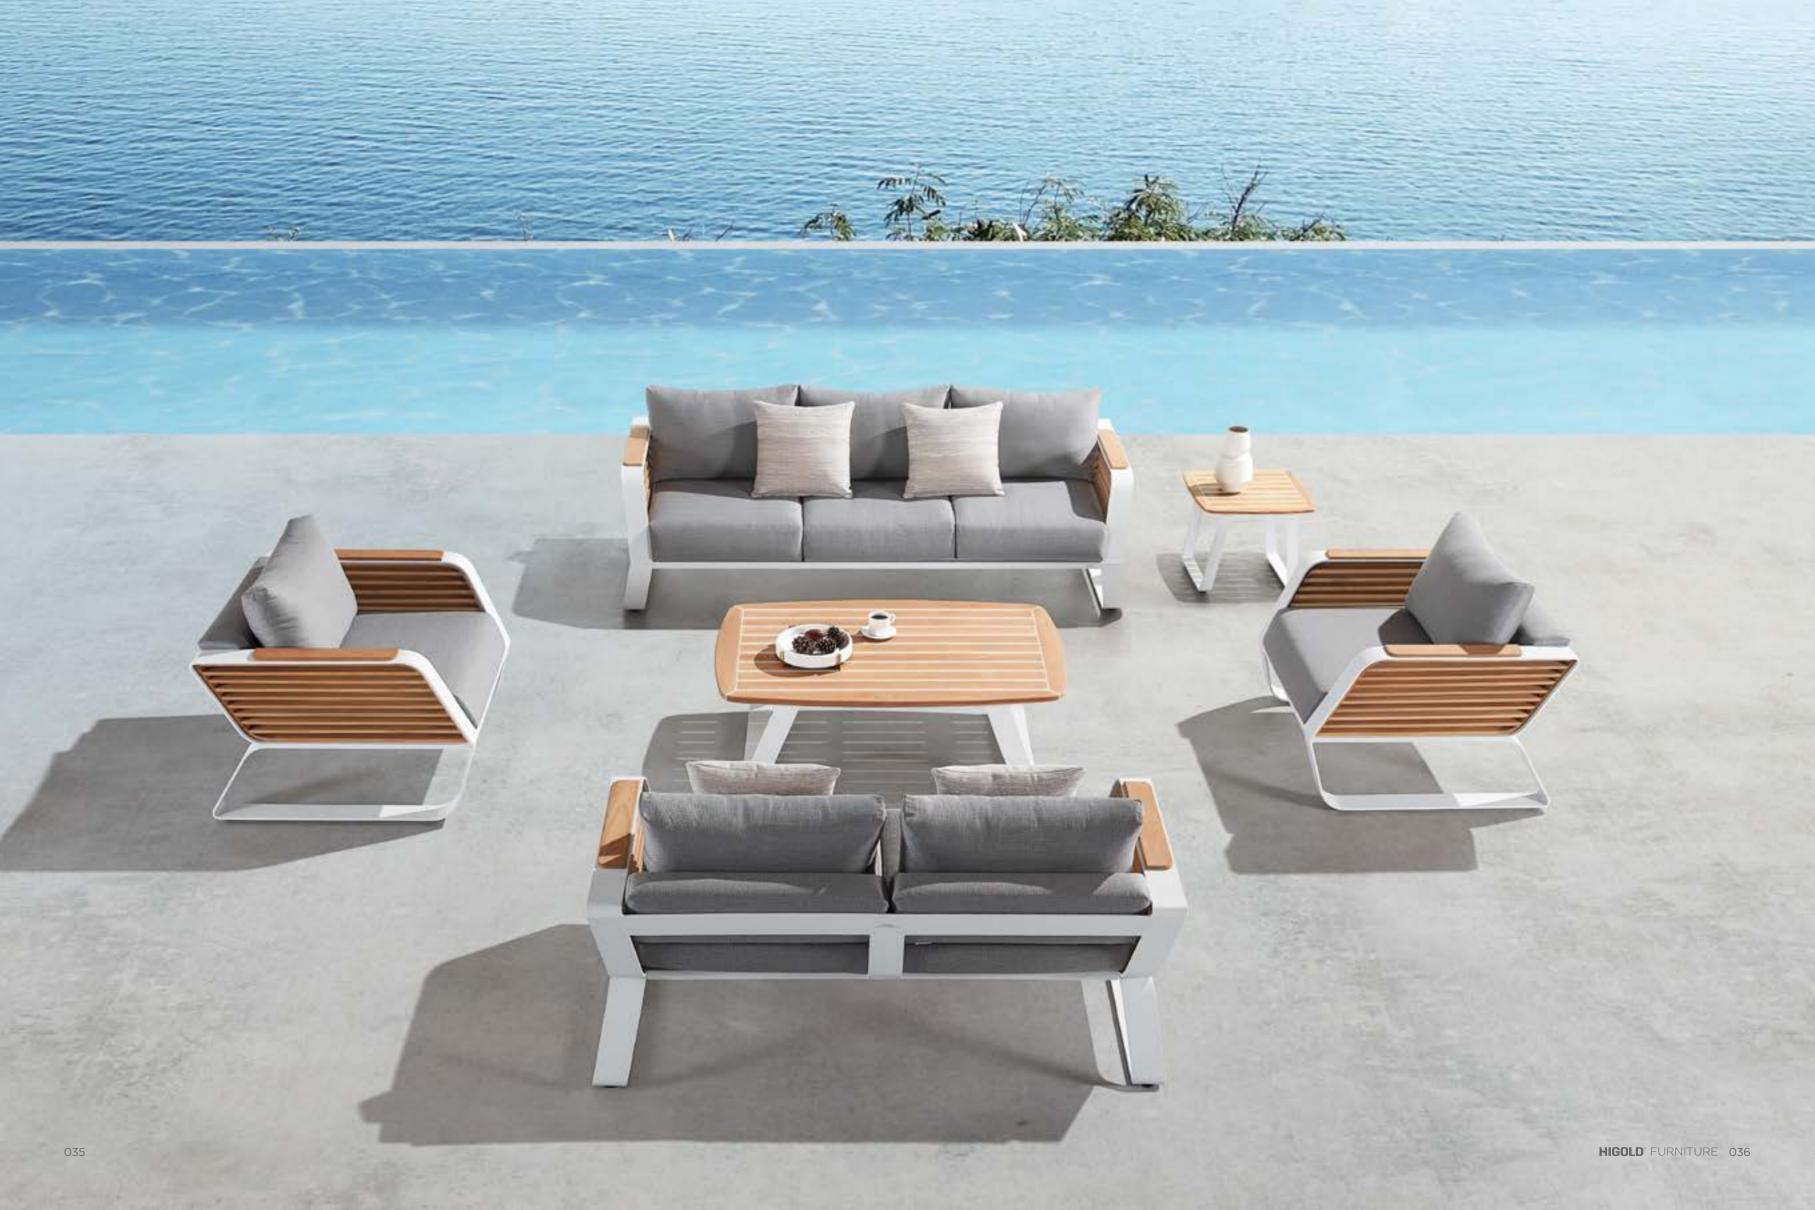

Today, the studio continues evolving by enhancing the creativity with the support of a talented multinational team through their complementary skills.

In a game of solids and voids, of lights and shadows, the RIVA collection is born. It takes inspiration from the Moorish style of Andalusian architecture and it is characterised by its severe and essential lines. The empty spaces, created by the particular making of the yarn, bring to mind the arches of the Palace of Carlos V in Granada. A touch of Spain in your house.

## RIVA DESIGN OF CLAUDIO BELLINI®

In a game of solids and voids, of lights and shadows, the RIVA collection is born. It takes inspiration from the Moorish style of Andalusian architecture and it is characterised by its severe and essential lines. The empty spaces, created by the particular making of the yarn, bring to mind the arches of the Palace of Carlos V in Granada. A touch of Spain in your house.

The texture of natural teak is delicate and warm.

Super thick cushions with high density foams for an extra soft seating experience.

RIVA DESIGN OF CLAUDIO BELLINI®

OUTDOOR 15