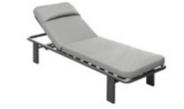

The texture of natural teak is delicate and warm.

Super thick cushions with high density foams for an extra soft seating experience.

RIVA DESIGN OF CLAUDIO BELLINI®

OUTDOOR 15

## RIVA DESIGN OF CLAUDIO BELLINI®

In a game of solids and voids, of lights and shadows, the RIVA collection is born. It takes inspiration from the Moorish style of Andalusian architecture and it is characterised by its severe and essential lines. The empty spaces, created by the particular making of the yarn, bring to mind the arches of the Palace of Carlos V in Granada. A touch of Spain in your house.

206421 Single Sofa Size: 740x780x600mm

206411 Dining Chair Size: 615x610x670mm

206431 Double Sofa Size: 740x1460x600mm

206441 Three-seater Sofa

206408 Middle Sofa Size: 740x680x600mm 206428 Middle Corner Sofa Size: 740x740x600mm

206461 Side Table Size: 500x500x450mm

206427 Left Double Corner Sofa Size: 740x1410x600mm

206429 Right Double Corner Sofa Size: 740x1410x600mm

206491 Flower Basket Size: 530x530x440mm

206451 Sun Lounge Size: 2000x680x300(850)mm