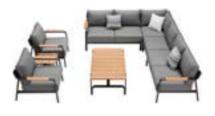

Today, the studio continues evolving by enhancing the creativity with the support of a talented multinational team through their complementary skills.

An exciting blast inspriation from the Sixties. This collection is a clear reference to the 60s world where harmony and calm were essential. Convenience and comfort, stability, lightness and adaptability are the main features of this outdoor furniture. This is LEO collection, characterised by the decisive sign of the armrests, which represent its distinctive feature such as the essentiality of the lines. The curved armrest has a strong character and gives a sense of lightness. The backrest with woven rope brings nature and richness to this collection.

The backrest with woven rope brings nature and richness to this collection.

Immersed in the clean contours and elegant aroma of teak nature is rooted in the soul.