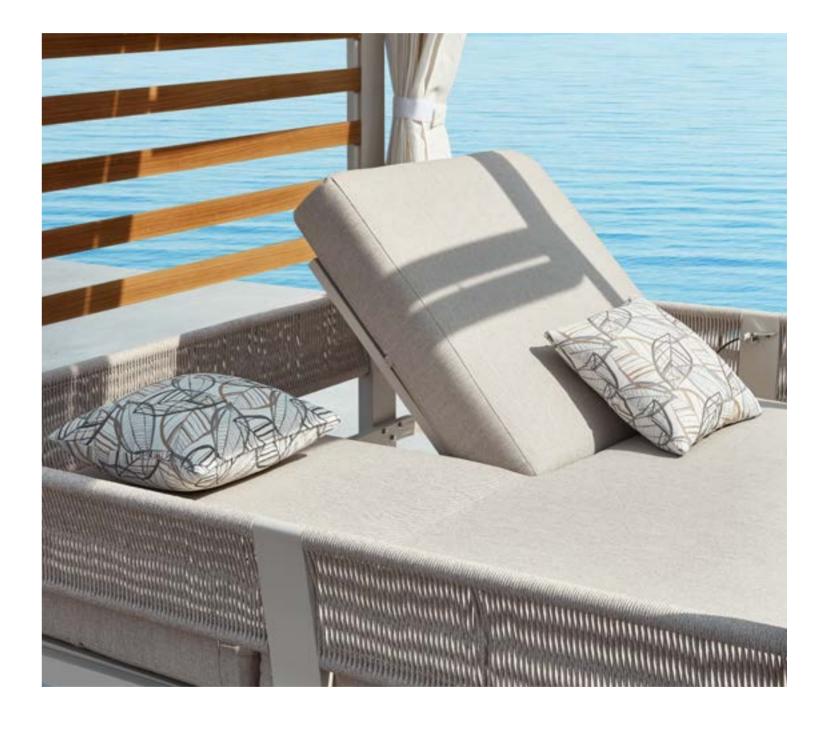

The texture of natural teak is delicate and warm.

Super thick cushions with high density foams for an extra soft seating experience.

RIVA DESIGN OF CLAUDIO BELLINI®

OUTDOOR 15