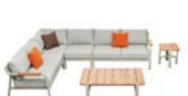

206421 Single Sofa Size: 740x780x600mm

206411 Dining Chair Size: 615x610x670mm

206431 Double Sofa Size: 740x1460x600mm

206441 Three-seater Sofa

206408 Middle Sofa Size: 740x680x600mm 206428 Middle Corner Sofa Size: 740x740x600mm

206461 Side Table Size: 500x500x450mm

206427 Left Double Corner Sofa Size: 740x1410x600mm

206429 Right Double Corner Sofa Size: 740x1410x600mm

206491 Flower Basket Size: 530x530x440mm

206451 Sun Lounge Size: 2000x680x300(850)mm

206471 Dining Table Size: 2000x1000x750mm

206493 Flower Basket Size: 530x530x360mm

206492 Flower Basket Size: 530x530x620mm