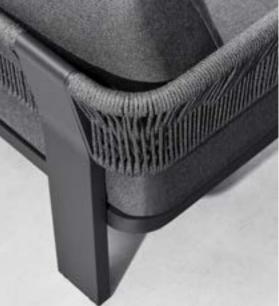

The texture of natural teak is delicate and warm.

Super thick cushions with high density foams for an extra soft seating experience.

RIVA DESIGN OF CLAUDIO BELLINI®

OUTDOOR 15