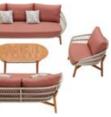

Today, the studio continues evolving by enhancing the creativity with the support of a talented multinational team through their complementary skills.

An exciting blast inspriation from the Sixties. This collection is a clear reference to the 60s world where harmony and calm were essential. Convenience and comfort, stability, lightness and adaptability are the main features of this outdoor furniture. This is LEO collection, characterised by the decisive sign of the armrests, which represent its distinctive feature such as the essentiality of the lines. The curved armrest has a strong character and gives a sense of lightness. The backrest with woven rope brings nature and richness to this collection.

The backrest with woven rope brings nature and richness to this collection.

Immersed in the clean contours and elegant aroma of teak nature is rooted in the soul.