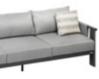

### **RIVA** COLLECTION

# RIVA

### OUTDOOR

## RIVA

DESIGN OF CLAUDIO BELLINI®

## RIVA DESIGN OF CLAUDIO BELLINI®

In a game of solids and voids, of lights and shadows, the RIVA collection is born. It takes inspiration from the Moorish style of Andalusian architecture and it is characterised by its severe and essential lines. The empty spaces, created by the particular making of the yarn, bring to mind the arches of the Palace of Carlos V in Granada. A touch of Spain in your house.