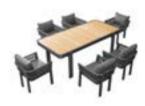

HIGOLD FURNITURE 30

301621 Single Sofa Size: 800x850x610mm

**301621** Single Sofa Size: 800x850x610mm

301631 Double Sofa Size: 800x1500x610mm

**301661** Side Table Size: 450x450x500mm

**301681** Coffee Table Size: 1200x700x400mm

**301611** Dining Chair Size: 648x680x660mm

**301608** Middle Sofa Size: 660x655x600m

**301628** Middle Corner Sofa Size: 655x655x600mm

**301671** Dining Table Size: 1960x1000x740mm

**301627** Left Double Corner Sofa Size: 660x1540x600mm

301629 Right Double Corner Sofa Size: 660x1540x600mm

**301651** Left Sun Lounge Size: 1980x1090x320mm

**301641** Three-seater Sofa Size: 800x2150x610mm

**301673** Dining Table Size: 1960x1000x740m

301674 Dining Table Size: 2967x960x740mm

**301652** Right Sun Lounge Size: 1980x1090x320mm

3016120

 $\overline{\langle}$ 