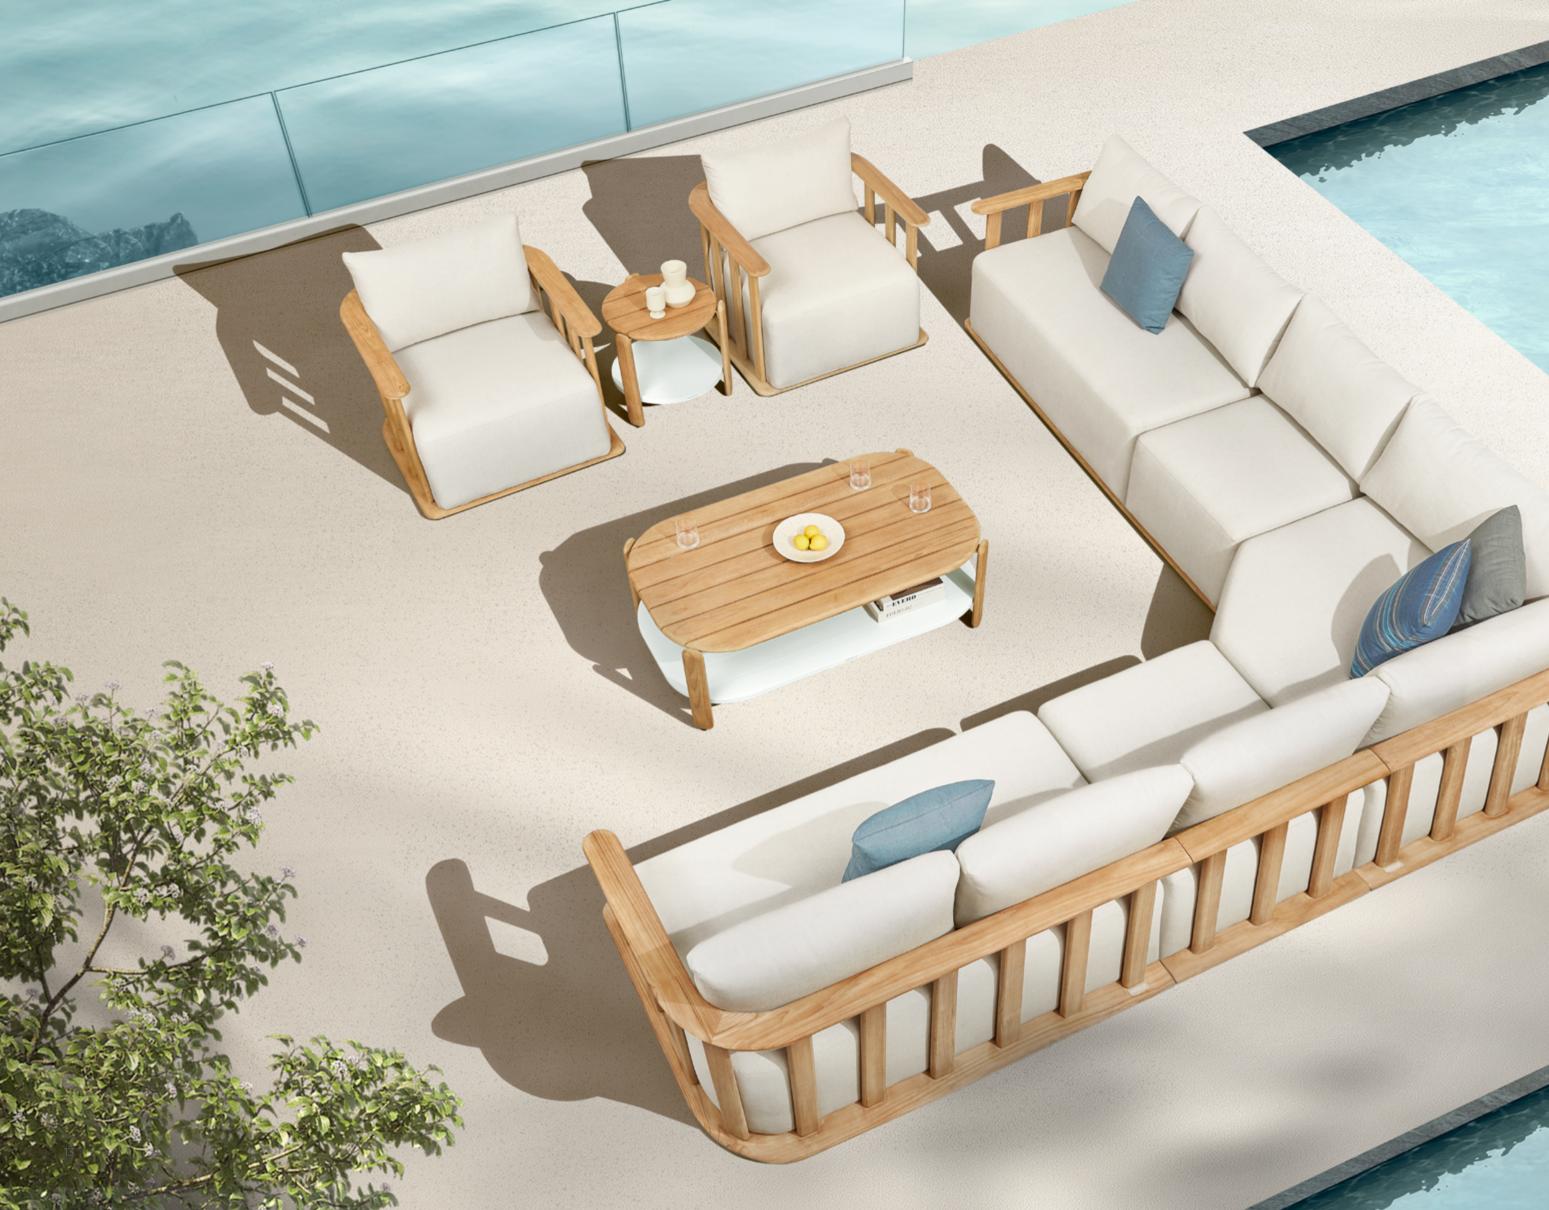

## RIVA DESIGN OF CLAUDIO BELLINI®

In a game of solids and voids, of lights and shadows, the RIVA collection is born. It takes inspiration from the Moorish style of Andalusian architecture and it is characterised by its severe and essential lines. The empty spaces, created by the particular making of the yarn, bring to mind the arches of the Palace of Carlos V in Granada. A touch of Spain in your house.