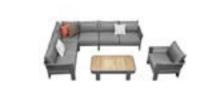

206421 Single Sofa Size: 740x780x600mm

206411 Dining Chair Size: 615x610x670mm

206431 Double Sofa Size: 740x1460x600mm

206441 Three-seater Sofa

206408 Middle Sofa Size: 740x680x600mm 206428 Middle Corner Sofa Size: 740x740x600mm

206461 Side Table Size: 500x500x450mm

206427 Left Double Corner Sofa Size: 740x1410x600mm

206429 Right Double Corner Sofa Size: 740x1410x600mm

206491 Flower Basket Size: 530x530x440mm

206451 Sun Lounge Size: 2000x680x300(850)mm

206471 Dining Table Size: 2000x1000x750mm

206493 Flower Basket Size: 530x530x360mm

206492 Flower Basket Size: 530x530x620mm