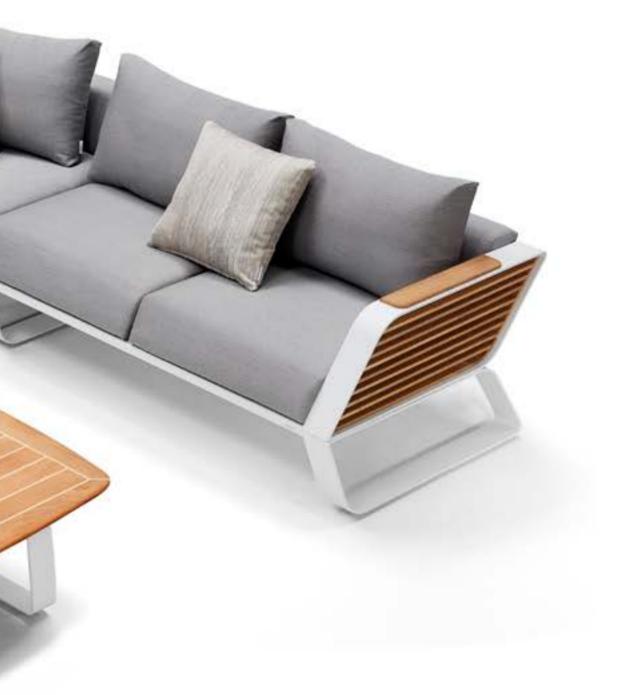

### DESIGN OF PININFARINA OUTDOOR FURNITURE

Inspired by the lightness of wing, the archetype par excellence that combines lightness and strength in the WING collection, the designers were guided by the concept of physical and perceived lightness.

The dynamic, pure and elegant lines give the collection a style suitable for both urban contexts and environments where nature is the protagonist. The elements of the collection are characterized by a folded aluminum structure and enriched by geometric and essential lines that recall the world of architecture.

Inspired by the lightness of wing, the archetype par excellence that combines lightness and strength-in the WING collection, the designers were guided by the concept of physical and perceived lightness.

## DESIGN OF PININFARINA OUTDOOR FURNITURE

The dynamic, pure and elegant lines give the collection a style suitable for both urban contexts and environments where nature is the protagonist. The elements of the collection are characterized by a folded aluminum structure and enriched by geometric and essential lines that recall the world of architecture.