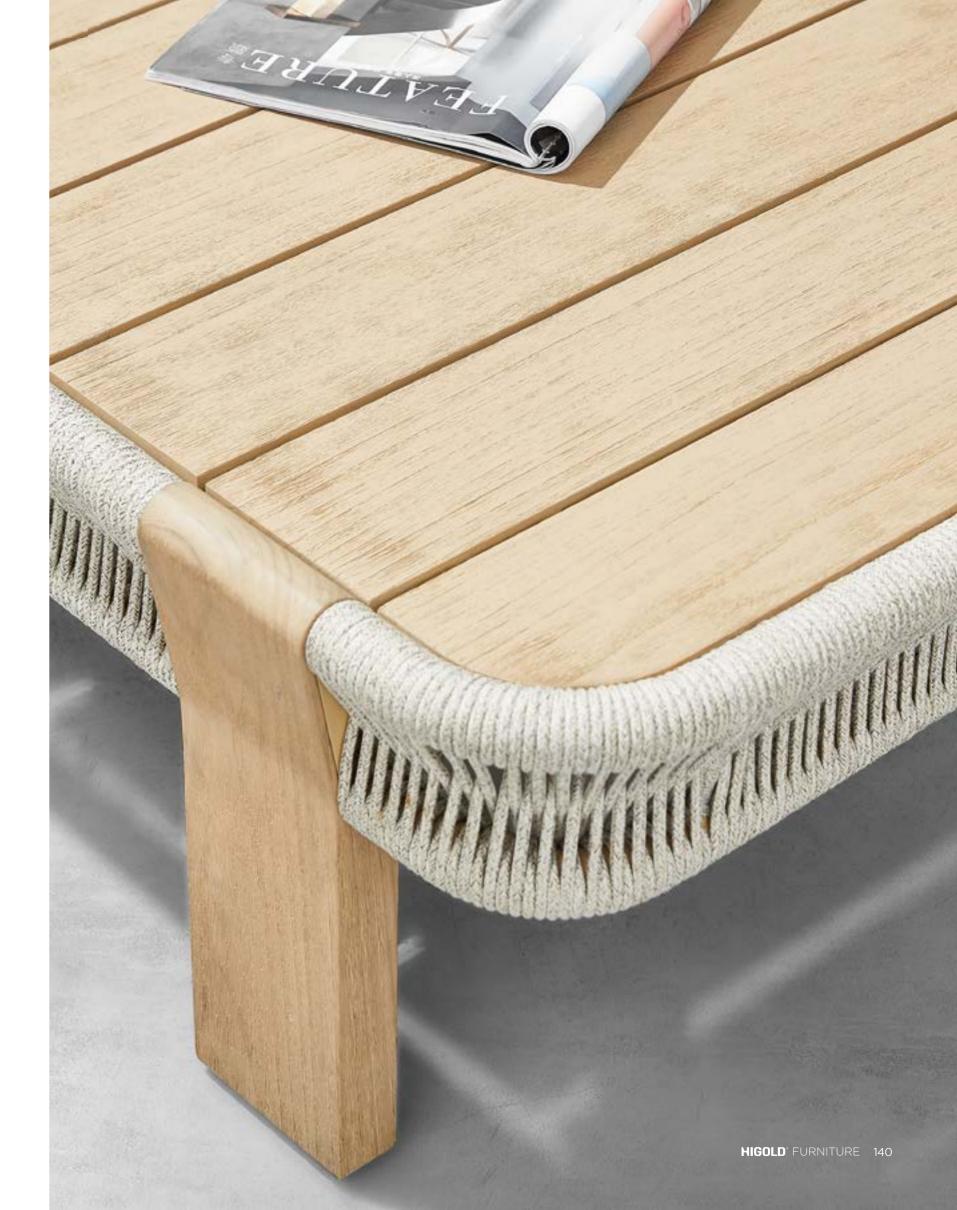

The texture of natural teak is delicate and warm.

Super thick cushions with high density foams for an extra soft seating experience.

RIVA DESIGN OF CLAUDIO BELLINI®

OUTDOOR 15

## RIVA DESIGN OF CLAUDIO BELLINI®

In a game of solids and voids, of lights and shadows, the RIVA collection is born. It takes inspiration from the Moorish style of Andalusian architecture and it is characterised by its severe and essential lines. The empty spaces, created by the particular making of the yarn, bring to mind the arches of the Palace of Carlos V in Granada. A touch of Spain in your house.