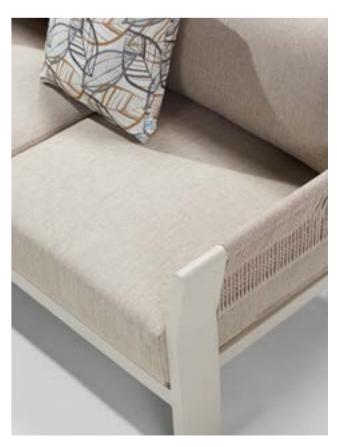

The texture of natural teak is delicate and warm.

Super thick cushions with high density foams for an extra soft seating experience.

RIVA DESIGN OF CLAUDIO BELLINI®

OUTDOOR 15