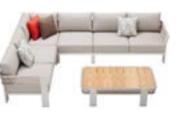

# VISCONTI

VISCONTI collection is a fun and playful blend that is conceptualized and inspired by the curved lines within caves, along with discovering a similarity with the authenticity of wood. Visconti radiates impeccably under the sun just like the way the sun reflects on the surface of the textured cave walls. Designed and built with superior detail and quality, the comfortable cushioning conveys and offers an inviting feel and makes you enjoy the welldeserved quality time off. The smart assembling method and system of design give this collection a distinct style making it unique and unlike any other.