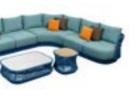

## RIVA DESIGN OF CLAUDIO BELLINI®

In a game of solids and voids, of lights and shadows, the RIVA collection is born. It takes inspiration from the Moorish style of Andalusian architecture and it is characterised by its severe and essential lines. The empty spaces, created by the particular making of the yarn, bring to mind the arches of the Palace of Carlos V in Granada. A touch of Spain in your house.