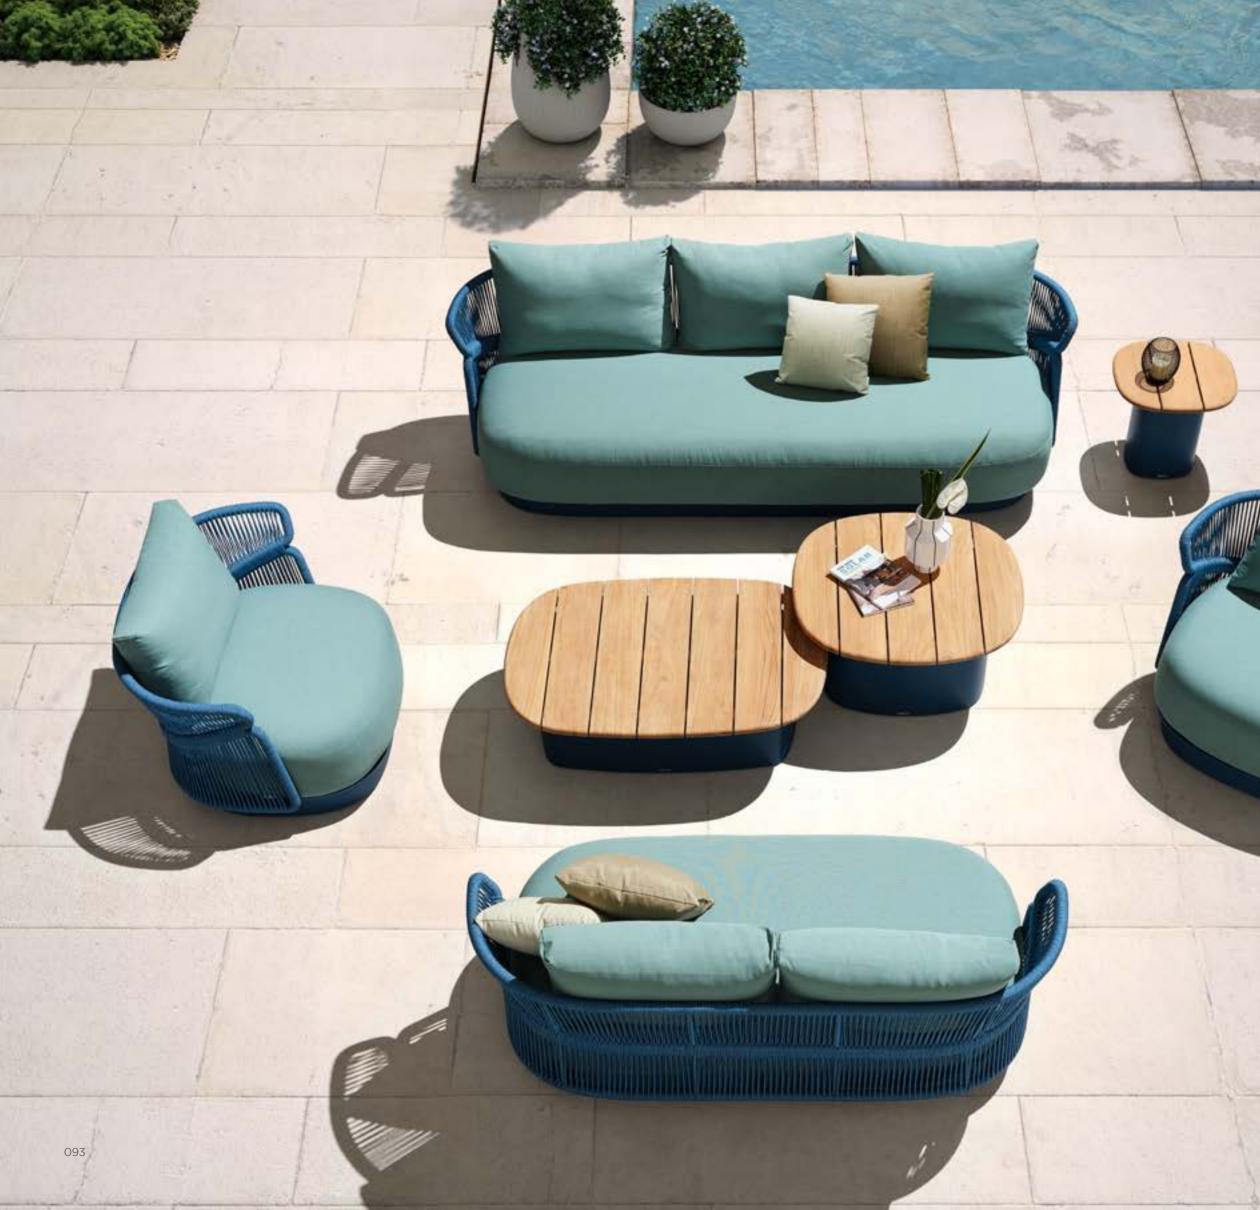

Today, the studio continues evolving by enhancing the creativity with the support of a talented multinational team through their complementary skills.

In a game of solids and voids, of lights and shadows, the RIVA collection is born. It takes inspiration from the Moorish style of Andalusian architecture and it is characterised by its severe and essential lines. The empty spaces, created by the particular making of the yarn, bring to mind the arches of the Palace of Carlos V in Granada. A touch of Spain in your house.

The texture of natural teak is delicate and warm.

Super thick cushions with high density foams for an extra soft seating experience.

RIVA DESIGN OF CLAUDIO BELLINI®

OUTDOOR 15

## RIVA DESIGN OF CLAUDIO BELLINI®

In a game of solids and voids, of lights and shadows, the RIVA collection is born. It takes inspiration from the Moorish style of Andalusian architecture and it is characterised by its severe and essential lines. The empty spaces, created by the particular making of the yarn, bring to mind the arches of the Palace of Carlos V in Granada. A touch of Spain in your house.