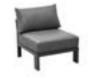

206421 Single Sofa Size: 740x780x600mm

206411 Dining Chair Size: 615x610x670mm

206431 Double Sofa Size: 740x1460x600mm

206441 Three-seater Sofa

206408 Middle Sofa Size: 740x680x600mm 206428 Middle Corner Sofa Size: 740x740x600mm