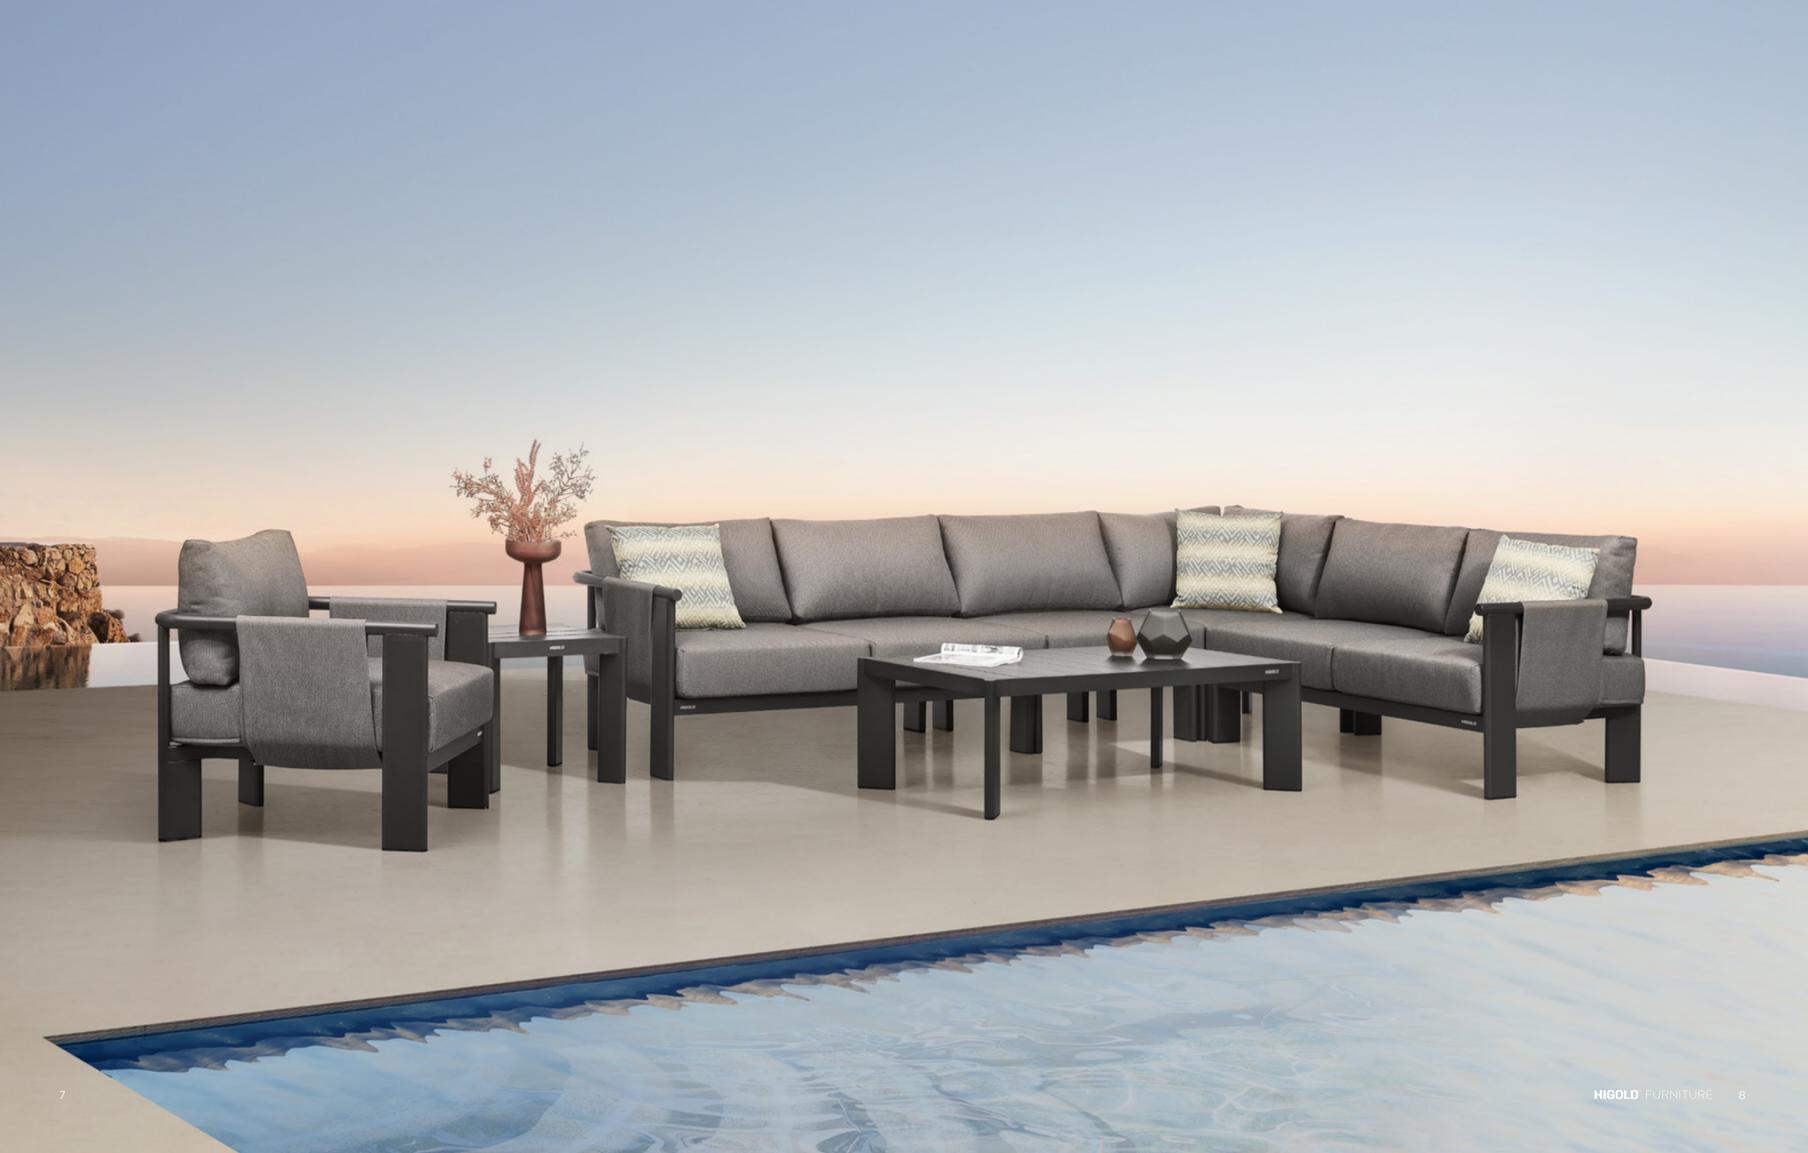

The texture of natural teak is delicate and warm.

Super thick cushions with high density foams for an extra soft seating experience.

RIVA DESIGN OF CLAUDIO BELLINI®

OUTDOOR 15

## RIVA DESIGN OF CLAUDIO BELLINI®

In a game of solids and voids, of lights and shadows, the RIVA collection is born. It takes inspiration from the Moorish style of Andalusian architecture and it is characterised by its severe and essential lines. The empty spaces, created by the particular making of the yarn, bring to mind the arches of the Palace of Carlos V in Granada. A touch of Spain in your house.