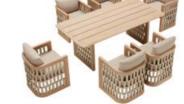

# VISCONTI

VISCONTI collection is a fun and playful blend that is conceptualized and inspired by the curved lines within caves, along with discovering a similarity with the authenticity of wood. Visconti radiates impeccably under the sun just like the way the sun reflects on the surface of the textured cave walls. Designed and built with superior detail and quality, the comfortable cushioning conveys and offers an inviting feel and makes you enjoy the welldeserved quality time off. The smart assembling method and system of design give this collection a distinct style making it unique and unlike any other.