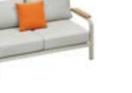

#### Visconti Combinations

301931 Double Sofa Size: 860x1540x695mm

301910

301908 Middle Sofa Size: 860x680x695mm

Middle Corner Sofa

301927 Left Corner Sofa Size: 860x1450x695mm

301950

301970