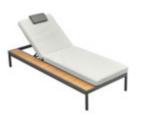

206461 Side Table Size: 500x500x450mm

206427 Left Double Corner Sofa Size: 740x1410x600mm

206429 Right Double Corner Sofa Size: 740x1410x600mm

206491 Flower Basket Size: 530x530x440mm

206451 Sun Lounge Size: 2000x680x300(850)mm