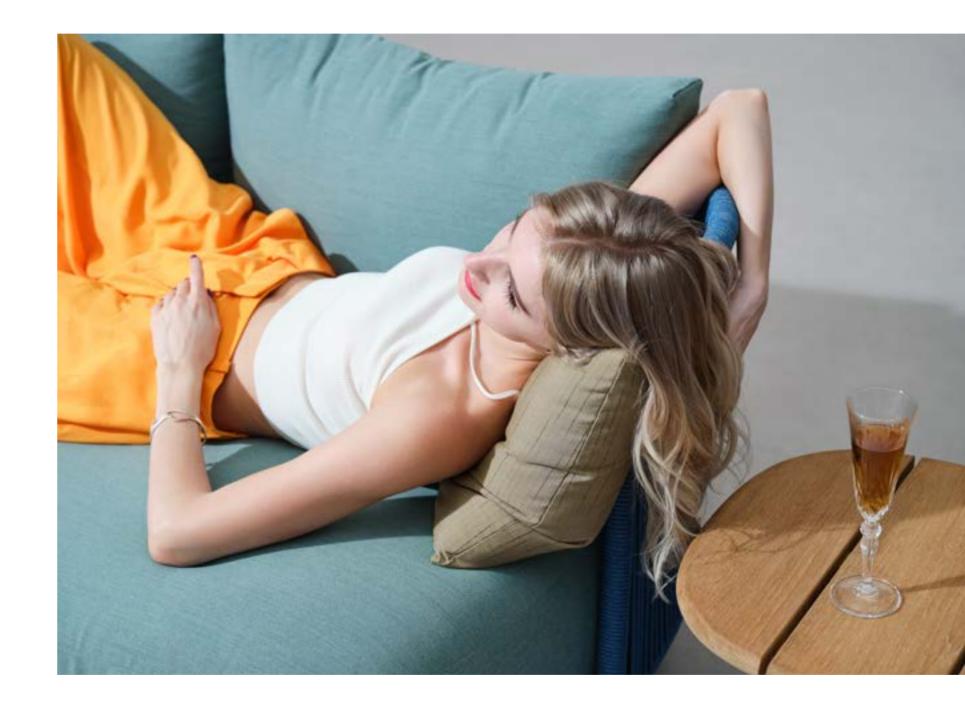

The texture of natural teak is delicate and warm.

Super thick cushions with high density foams for an extra soft seating experience.

RIVA DESIGN OF CLAUDIO BELLINI®

OUTDOOR 15

## RIVA DESIGN OF CLAUDIO BELLINI®

In a game of solids and voids, of lights and shadows, the RIVA collection is born. It takes inspiration from the Moorish style of Andalusian architecture and it is characterised by its severe and essential lines. The empty spaces, created by the particular making of the yarn, bring to mind the arches of the Palace of Carlos V in Granada. A touch of Spain in your house.