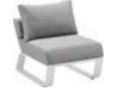

Solid aluminum for space shuttle creates a dynamic, pure and elegant lines.

Coffee Table Size: 1200x800x395mm

Double Sofa Size: 855x1530x605mm

204921

204931

Single Sofa

Size: 855x890x605mm

204941 Three-seater Sofa Size: 855x2035x605mm

204908 Middle Sofa

Size: 845x650x565mm

204928 Middle Corner Sofa Size: 1260x1260x565mm

204961

Side Table

Size: 500x500x400mm

204927 Left Corner Sofa Size: 855x1425x605mm

204929 Right Corner Sofa Size: 855x1425x605mm