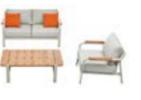

## RIVA DESIGN OF CLAUDIO BELLINI®

In a game of solids and voids, of lights and shadows, the RIVA collection is born. It takes inspiration from the Moorish style of Andalusian architecture and it is characterised by its severe and essential lines. The empty spaces, created by the particular making of the yarn, bring to mind the arches of the Palace of Carlos V in Granada. A touch of Spain in your house.

206421 Single Sofa Size: 740x780x600mm

206411 Dining Chair Size: 615x610x670mm

206431 Double Sofa Size: 740x1460x600mm

206441 Three-seater Sofa

206408 Middle Sofa Size: 740x680x600mm 206428 Middle Corner Sofa Size: 740x740x600mm

206461 Side Table Size: 500x500x450mm

206427 Left Double Corner Sofa Size: 740x1410x600mm

206429 Right Double Corner Sofa Size: 740x1410x600mm

206491 Flower Basket Size: 530x530x440mm

206451 Sun Lounge Size: 2000x680x300(850)mm

206471 Dining Table Size: 2000x1000x750mm

206493 Flower Basket Size: 530x530x360mm

206492 Flower Basket Size: 530x530x620mm