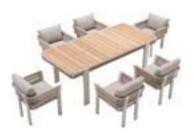

206471 Dining Table Size: 2000x1000x750mm

206493 Flower Basket Size: 530x530x360mm

206492 Flower Basket Size: 530x530x620mm