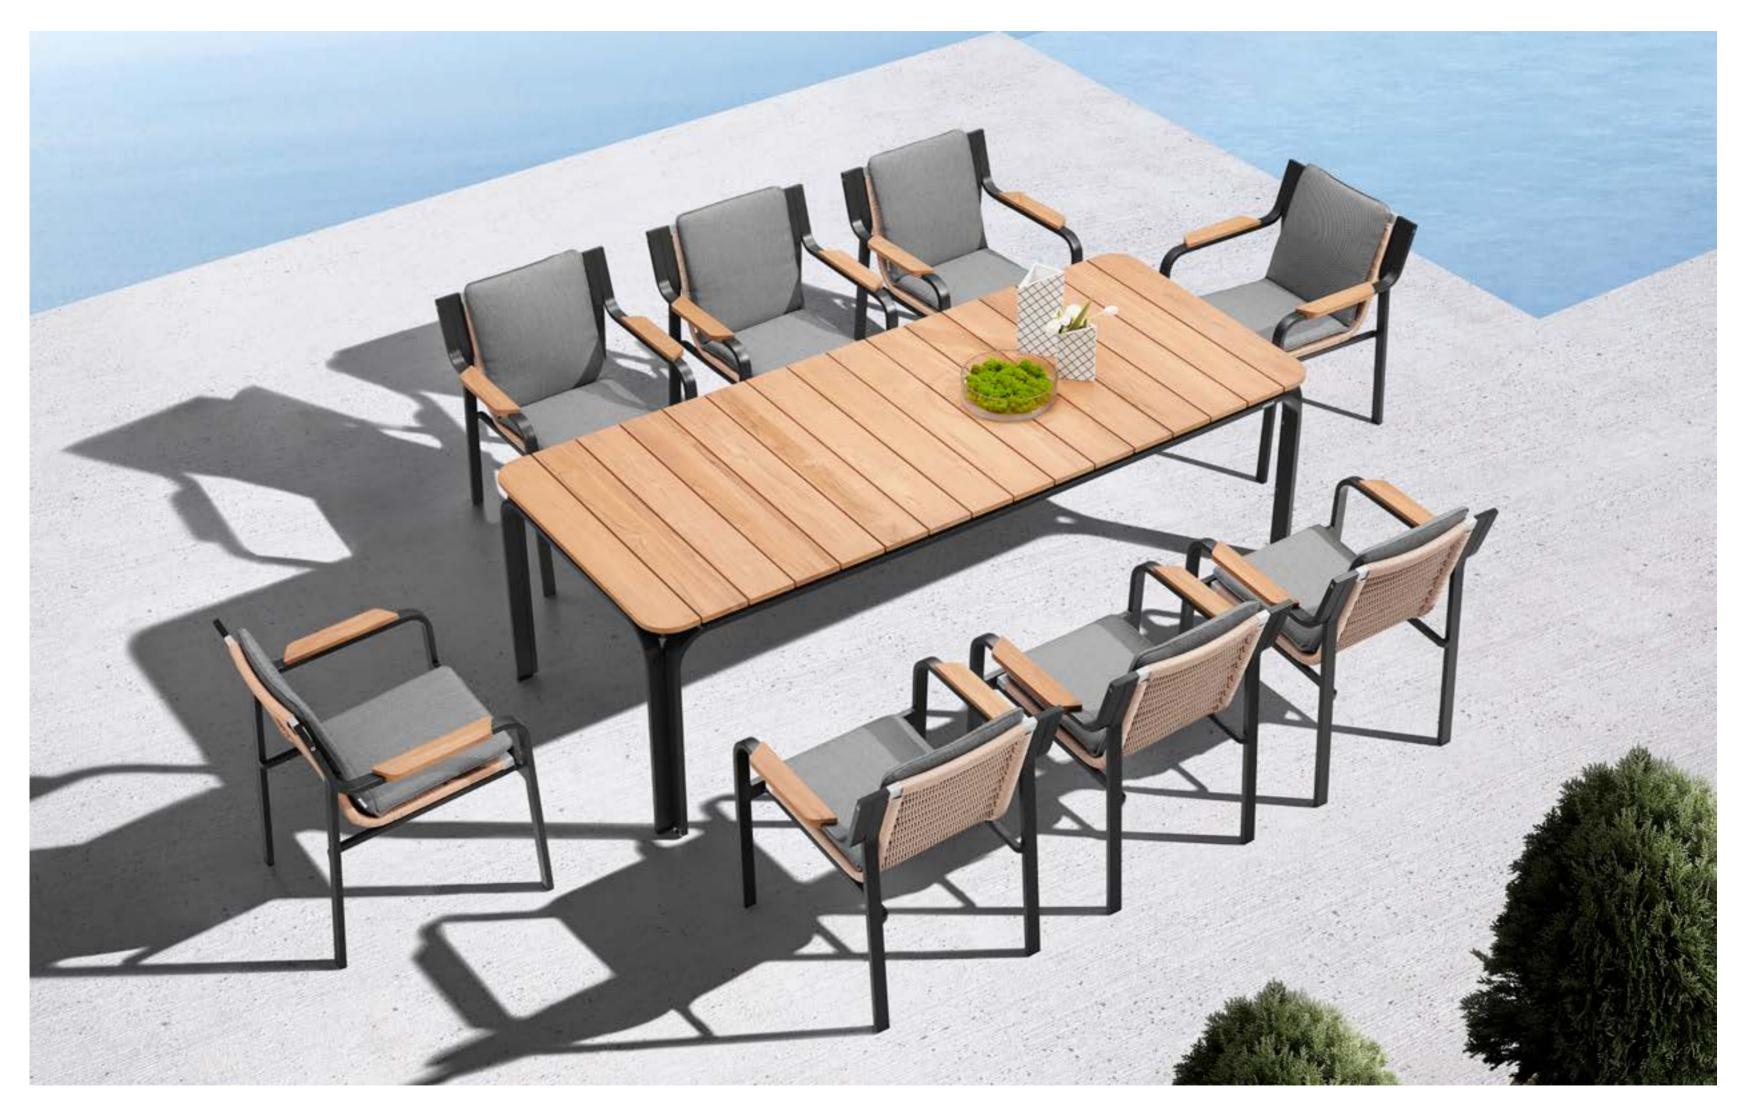

ractices.

Today, the studio continues evolving by enhancing the creativity with the support of a talented multinational team through their complementary skills.





# VISCONTI

VISCONTI collection is a fun and playful blend that is conceptualized and inspired by the curved lines within caves, along with discovering a similarity with the authenticity of wood. Visconti radiates impeccably under the sun just like the way the sun reflects on the surface of the textured cave walls. Designed and built with superior detail and quality, the comfortable cushioning conveys and offers an inviting feel and makes you enjoy the welldeserved quality time off. The smart assembling method and system of design give this collection a distinct style making it unique and unlike any other.























HIGOLD' FURNITURE 192



Visconti Visconti Combinations



3019110







# Visconti

301921

301928

Size: 860x860x695mm

Single Sofa

Outdoor Furniture Collection

#### Visconti Combinations



301931 Double Sofa Size: 860x1540x695mm





301910







301908 Middle Sofa Size: 860x680x695mm





Middle Corner Sofa



301927 Left Corner Sofa Size: 860x1450x695mm





301950



301970

301990







3019130



301929 Right Corner Sofa Size: 860x1450x695mm



301911 Dining Chair



Size: 650x685x830mm





301981 Coffee Table Size: 1235x700x380mm



301961 Side Table Size: 455x455x455mm



301971 Dining Table Size: 2410x1000x750mm





3019100



301980



301960









# Visconti

301933

Single Sofa

Outdoor Furniture Collection

### Visconti Combinations









301933 Double Sofa