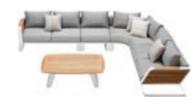

## RIVA DESIGN OF CLAUDIO BELLINI®

In a game of solids and voids, of lights and shadows, the RIVA collection is born. It takes inspiration from the Moorish style of Andalusian architecture and it is characterised by its severe and essential lines. The empty spaces, created by the particular making of the yarn, bring to mind the arches of the Palace of Carlos V in Granada. A touch of Spain in your house.

206421 Single Sofa Size: 740x780x600mm

206411 Dining Chair Size: 615x610x670mm

206431 Double Sofa Size: 740x1460x600mm

206441 Three-seater Sofa

206408 Middle Sofa Size: 740x680x600mm 206428 Middle Corner Sofa Size: 740x740x600mm

206461 Side Table Size: 500x500x450mm

206427 Left Double Corner Sofa Size: 740x1410x600mm

206429 Right Double Corner Sofa Size: 740x1410x600mm

206491 Flower Basket Size: 530x530x440mm

206451 Sun Lounge Size: 2000x680x300(850)mm

206471 Dining Table Size: 2000x1000x750mm

206493 Flower Basket Size: 530x530x360mm

206492 Flower Basket Size: 530x530x620mm