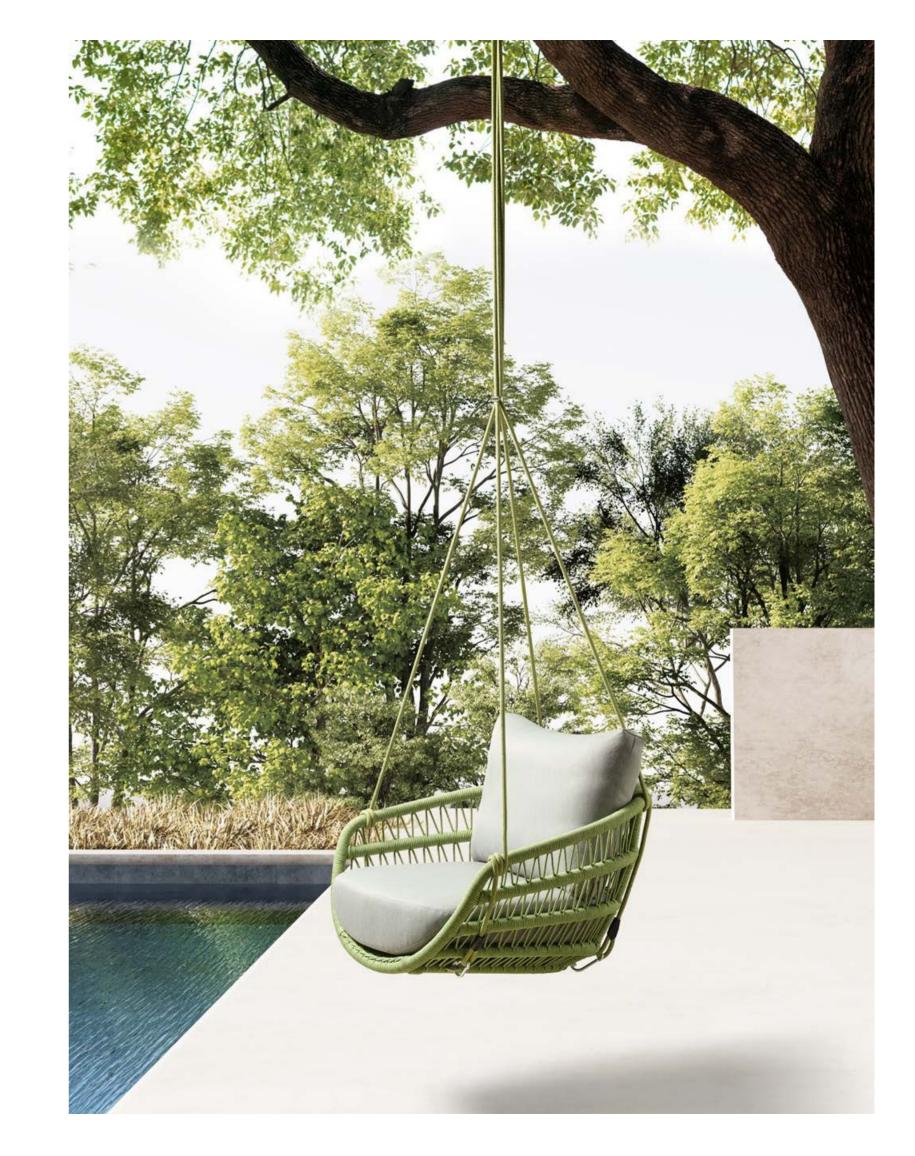

Today, the studio continues evolving by enhancing the creativity with the support of a talented multinational team through their complementary skills.

An exciting blast inspriation from the Sixties. This collection is a clear reference to the 60s world where harmony and calm were essential. Convenience and comfort, stability, lightness and adaptability are the main features of this outdoor furniture. This is LEO collection, characterised by the decisive sign of the armrests, which represent its distinctive feature such as the essentiality of the lines. The curved armrest has a strong character and gives a sense of lightness. The backrest with woven rope brings nature and richness to this collection.

The backrest with woven rope brings nature and richness to this collection.

Immersed in the clean contours and elegant aroma of teak nature is rooted in the soul.