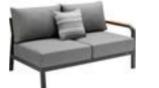

206421 Single Sofa Size: 740x780x600mm

206411 Dining Chair Size: 615x610x670mm

206431 Double Sofa Size: 740x1460x600mm

206441 Three-seater Sofa

206408 Middle Sofa Size: 740x680x600mm 206428 Middle Corner Sofa Size: 740x740x600mm

206461 Side Table Size: 500x500x450mm

206427 Left Double Corner Sofa Size: 740x1410x600mm

206429 Right Double Corner Sofa Size: 740x1410x600mm

206491 Flower Basket Size: 530x530x440mm

206451 Sun Lounge Size: 2000x680x300(850)mm