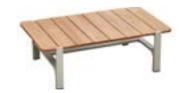

206421 Single Sofa Size: 740x780x600mm

206411 Dining Chair Size: 615x610x670mm

206431 Double Sofa Size: 740x1460x600mm

206441 Three-seater Sofa

206408 Middle Sofa Size: 740x680x600mm 206428 Middle Corner Sofa Size: 740x740x600mm

206461 Side Table Size: 500x500x450mm

206427 Left Double Corner Sofa Size: 740x1410x600mm

206429 Right Double Corner Sofa Size: 740x1410x600mm

206491 Flower Basket Size: 530x530x440mm

206451 Sun Lounge Size: 2000x680x300(850)mm

206471 Dining Table Size: 2000x1000x750mm

206493 Flower Basket Size: 530x530x360mm

206492 Flower Basket Size: 530x530x620mm