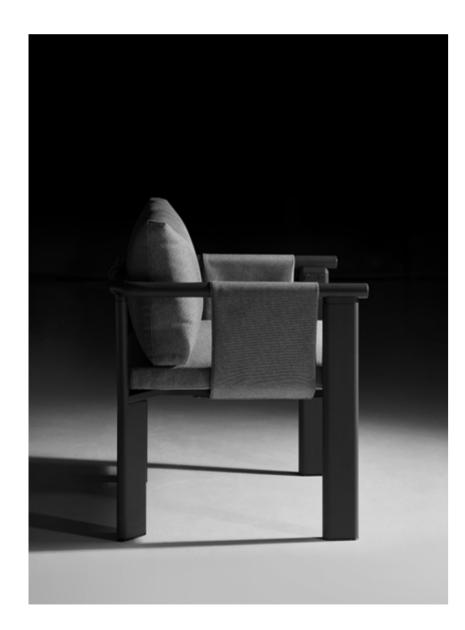

Today, the studio continues evolving by enhancing the creativity with the support of a talented multinational team through their complementary skills.

In a game of solids and voids, of lights and shadows, the RIVA collection is born. It takes inspiration from the Moorish style of Andalusian architecture and it is characterised by its severe and essential lines. The empty spaces, created by the particular making of the yarn, bring to mind the arches of the Palace of Carlos V in Granada. A touch of Spain in your house.

## RIVA DESIGN OF CLAUDIO BELLINI®

In a game of solids and voids, of lights and shadows, the RIVA collection is born. It takes inspiration from the Moorish style of Andalusian architecture and it is characterised by its severe and essential lines. The empty spaces, created by the particular making of the yarn, bring to mind the arches of the Palace of Carlos V in Granada. A touch of Spain in your house.