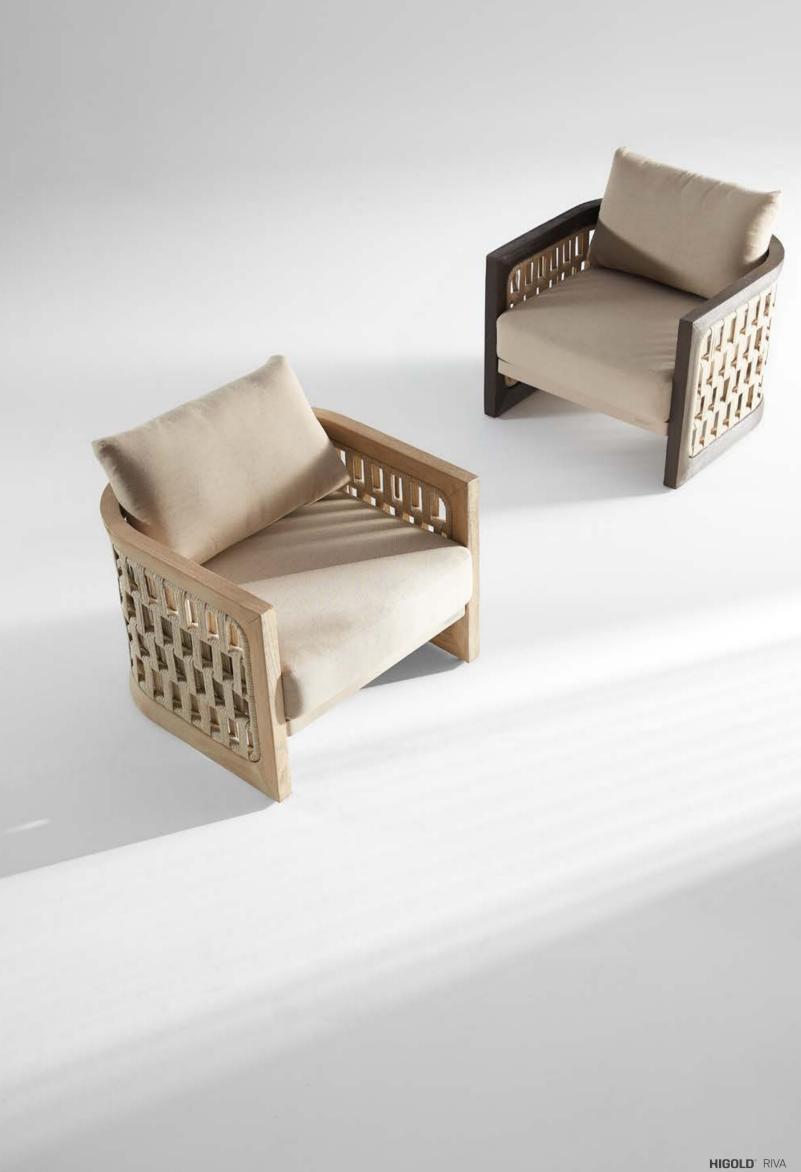

Today, the studio continues evolving by enhancing the creativity with the support of a talented multinational team through their complementary skills.

In a game of solids and voids, of lights and shadows, the RIVA collection is born. It takes inspiration from the Moorish style of Andalusian architecture and it is characterised by its severe and essential lines. The empty spaces, created by the particular making of the yarn, bring to mind the arches of the Palace of Carlos V in Granada. A touch of Spain in your house.

## RIVA DESIGN OF CLAUDIO BELLINI®

In a game of solids and voids, of lights and shadows, the RIVA collection is born. It takes inspiration from the Moorish style of Andalusian architecture and it is characterised by its severe and essential lines. The empty spaces, created by the particular making of the yarn, bring to mind the arches of the Palace of Carlos V in Granada. A touch of Spain in your house.