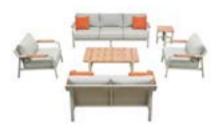

206421 Single Sofa Size: 740x780x600mm

206411 Dining Chair Size: 615x610x670mm

206431 Double Sofa Size: 740x1460x600mm

206441 Three-seater Sofa

206408 Middle Sofa Size: 740x680x600mm 206428 Middle Corner Sofa Size: 740x740x600mm

206461 Side Table Size: 500x500x450mm

206427 Left Double Corner Sofa Size: 740x1410x600mm

206429 Right Double Corner Sofa Size: 740x1410x600mm

206491 Flower Basket Size: 530x530x440mm

206451 Sun Lounge Size: 2000x680x300(850)mm

206471 Dining Table Size: 2000x1000x750mm

206493 Flower Basket Size: 530x530x360mm

206492 Flower Basket Size: 530x530x620mm