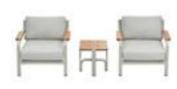

206421 Single Sofa Size: 740x780x600mm

206411 Dining Chair Size: 615x610x670mm

206431 Double Sofa Size: 740x1460x600mm

206441 Three-seater Sofa

206408 Middle Sofa Size: 740x680x600mm 206428 Middle Corner Sofa Size: 740x740x600mm

206461 Side Table Size: 500x500x450mm

206427 Left Double Corner Sofa Size: 740x1410x600mm

206429 Right Double Corner Sofa Size: 740x1410x600mm

206491 Flower Basket Size: 530x530x440mm

206451 Sun Lounge Size: 2000x680x300(850)mm

206471 Dining Table Size: 2000x1000x750mm

206493 Flower Basket Size: 530x530x360mm

206492 Flower Basket Size: 530x530x620mm