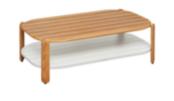

206421 Single Sofa Size: 740x780x600mm

206411 Dining Chair Size: 615x610x670mm

206431 Double Sofa Size: 740x1460x600mm

206441 Three-seater Sofa

206408 Middle Sofa Size: 740x680x600mm 206428 Middle Corner Sofa Size: 740x740x600mm

206461 Side Table Size: 500x500x450mm

206427 Left Double Corner Sofa Size: 740x1410x600mm

206429 Right Double Corner Sofa Size: 740x1410x600mm

206491 Flower Basket Size: 530x530x440mm

206451 Sun Lounge Size: 2000x680x300(850)mm

206471 Dining Table Size: 2000x1000x750mm

206493 Flower Basket Size: 530x530x360mm

206492 Flower Basket Size: 530x530x620mm