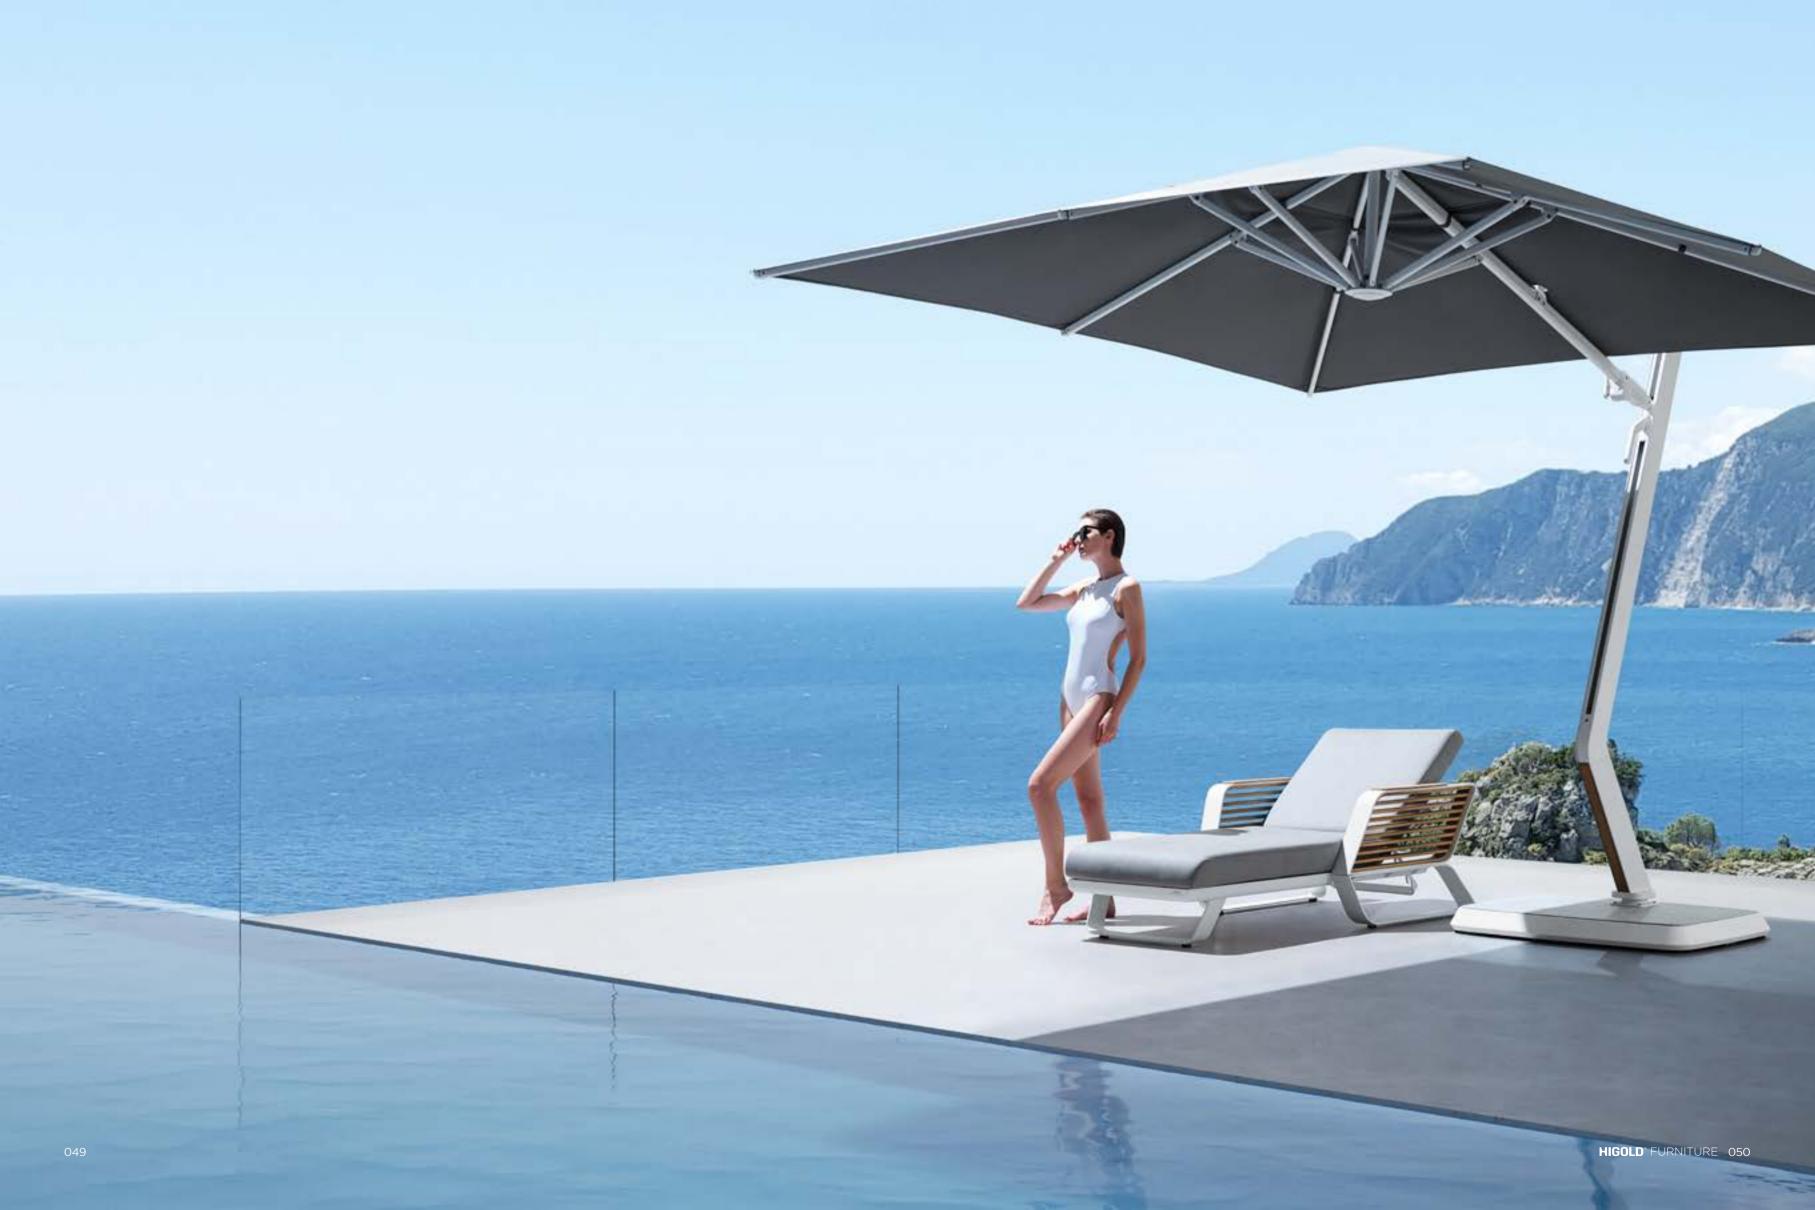

### DESIGN OF PININFARINA OUTDOOR FURNITURE

Inspired by the lightness of wing, the archetype par excellence that combines lightness and strength in the WING collection, the designers were guided by the concept of physical and perceived lightness.

The dynamic, pure and elegant lines give the collection a style suitable for both urban contexts and environments where nature is the protagonist. The elements of the collection are characterized by a folded aluminum structure and enriched by geometric and essential lines that recall the world of architecture.

Inspired by the lightness of wing, the archetype par excellence that combines lightness and strength-in the WING collection, the designers were guided by the concept of physical and perceived lightness.

## DESIGN OF PININFARINA OUTDOOR FURNITURE

The dynamic, pure and elegant lines give the collection a style suitable for both urban contexts and environments where nature is the protagonist. The elements of the collection are characterized by a folded aluminum structure and enriched by geometric and essential lines that recall the world of architecture.