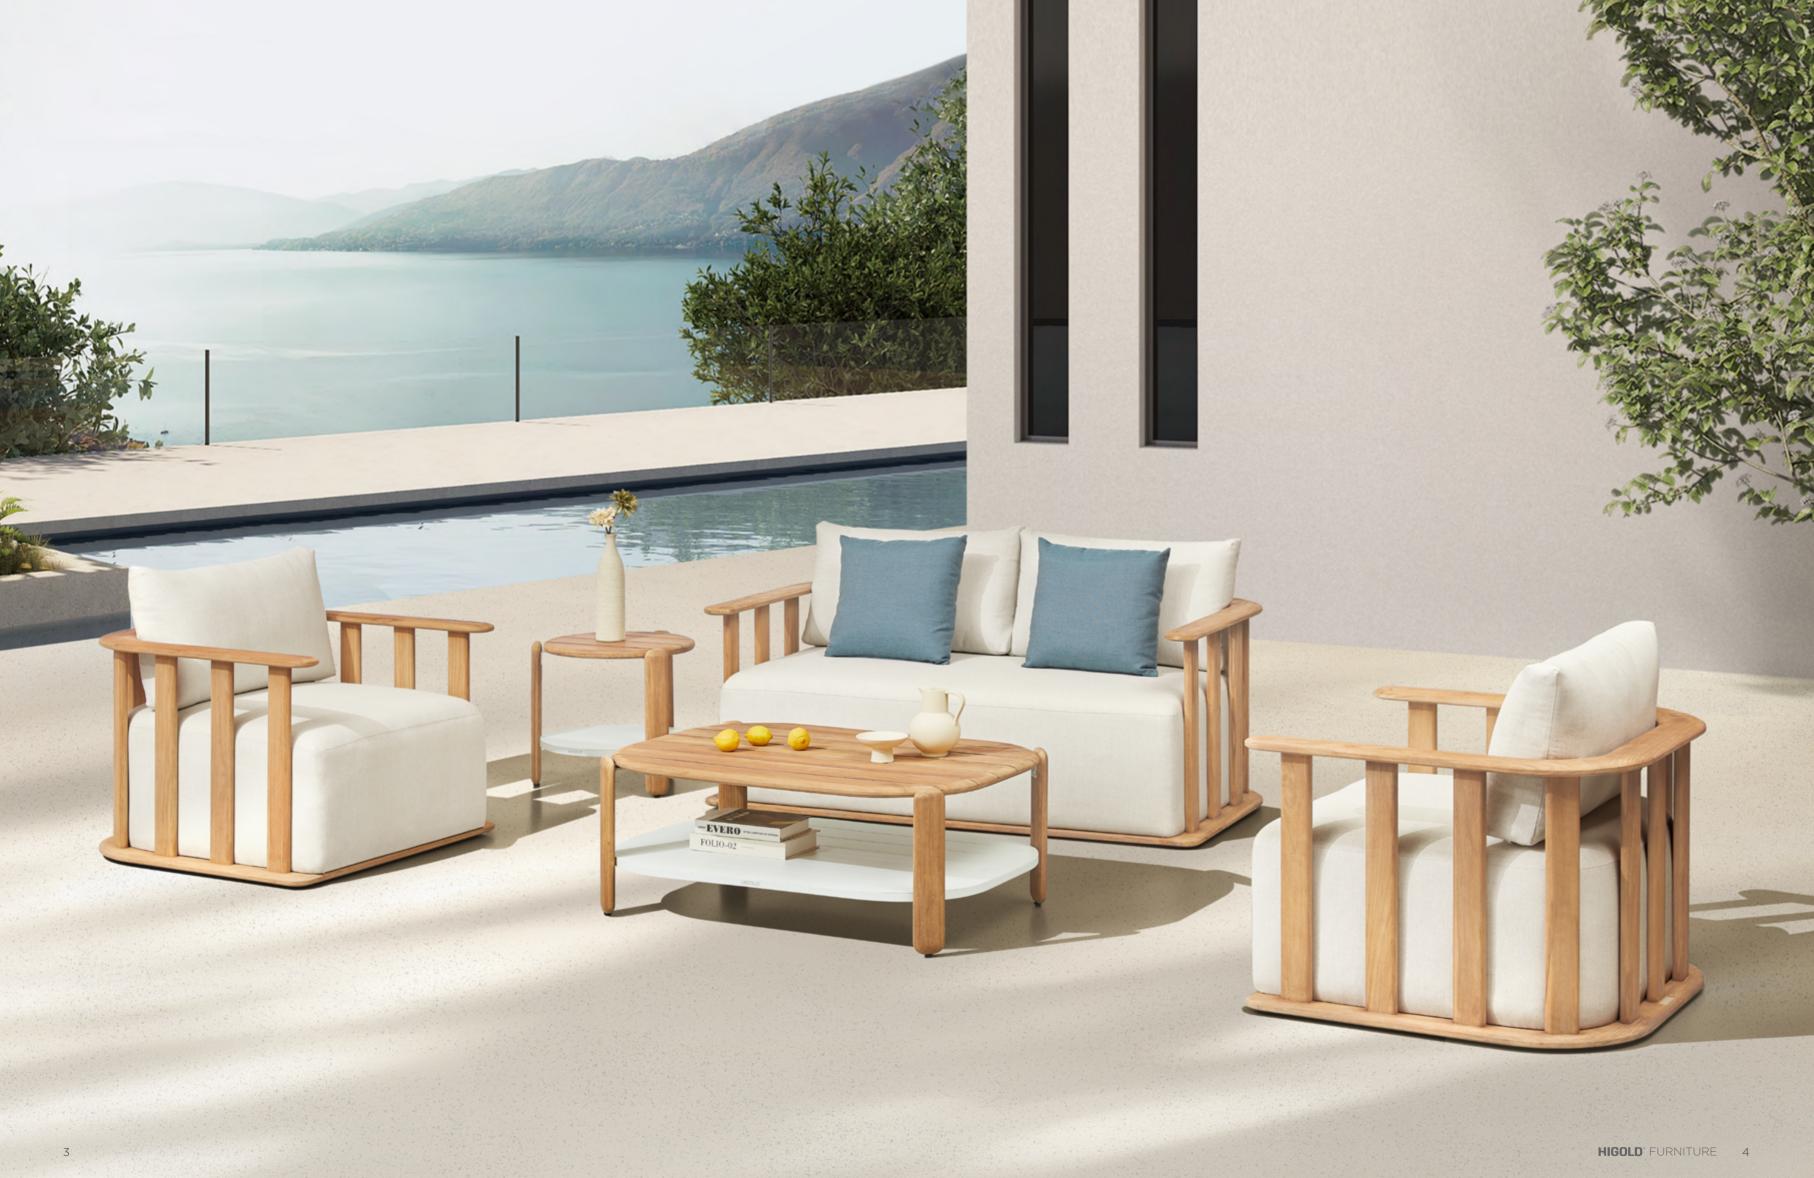

Today, the studio continues evolving by enhancing the creativity with the support of a talented multinational team through their complementary skills.

In a game of solids and voids, of lights and shadows, the RIVA collection is born. It takes inspiration from the Moorish style of Andalusian architecture and it is characterised by its severe and essential lines. The empty spaces, created by the particular making of the yarn, bring to mind the arches of the Palace of Carlos V in Granada. A touch of Spain in your house.

## RIVA DESIGN OF CLAUDIO BELLINI®

In a game of solids and voids, of lights and shadows, the RIVA collection is born. It takes inspiration from the Moorish style of Andalusian architecture and it is characterised by its severe and essential lines. The empty spaces, created by the particular making of the yarn, bring to mind the arches of the Palace of Carlos V in Granada. A touch of Spain in your house.