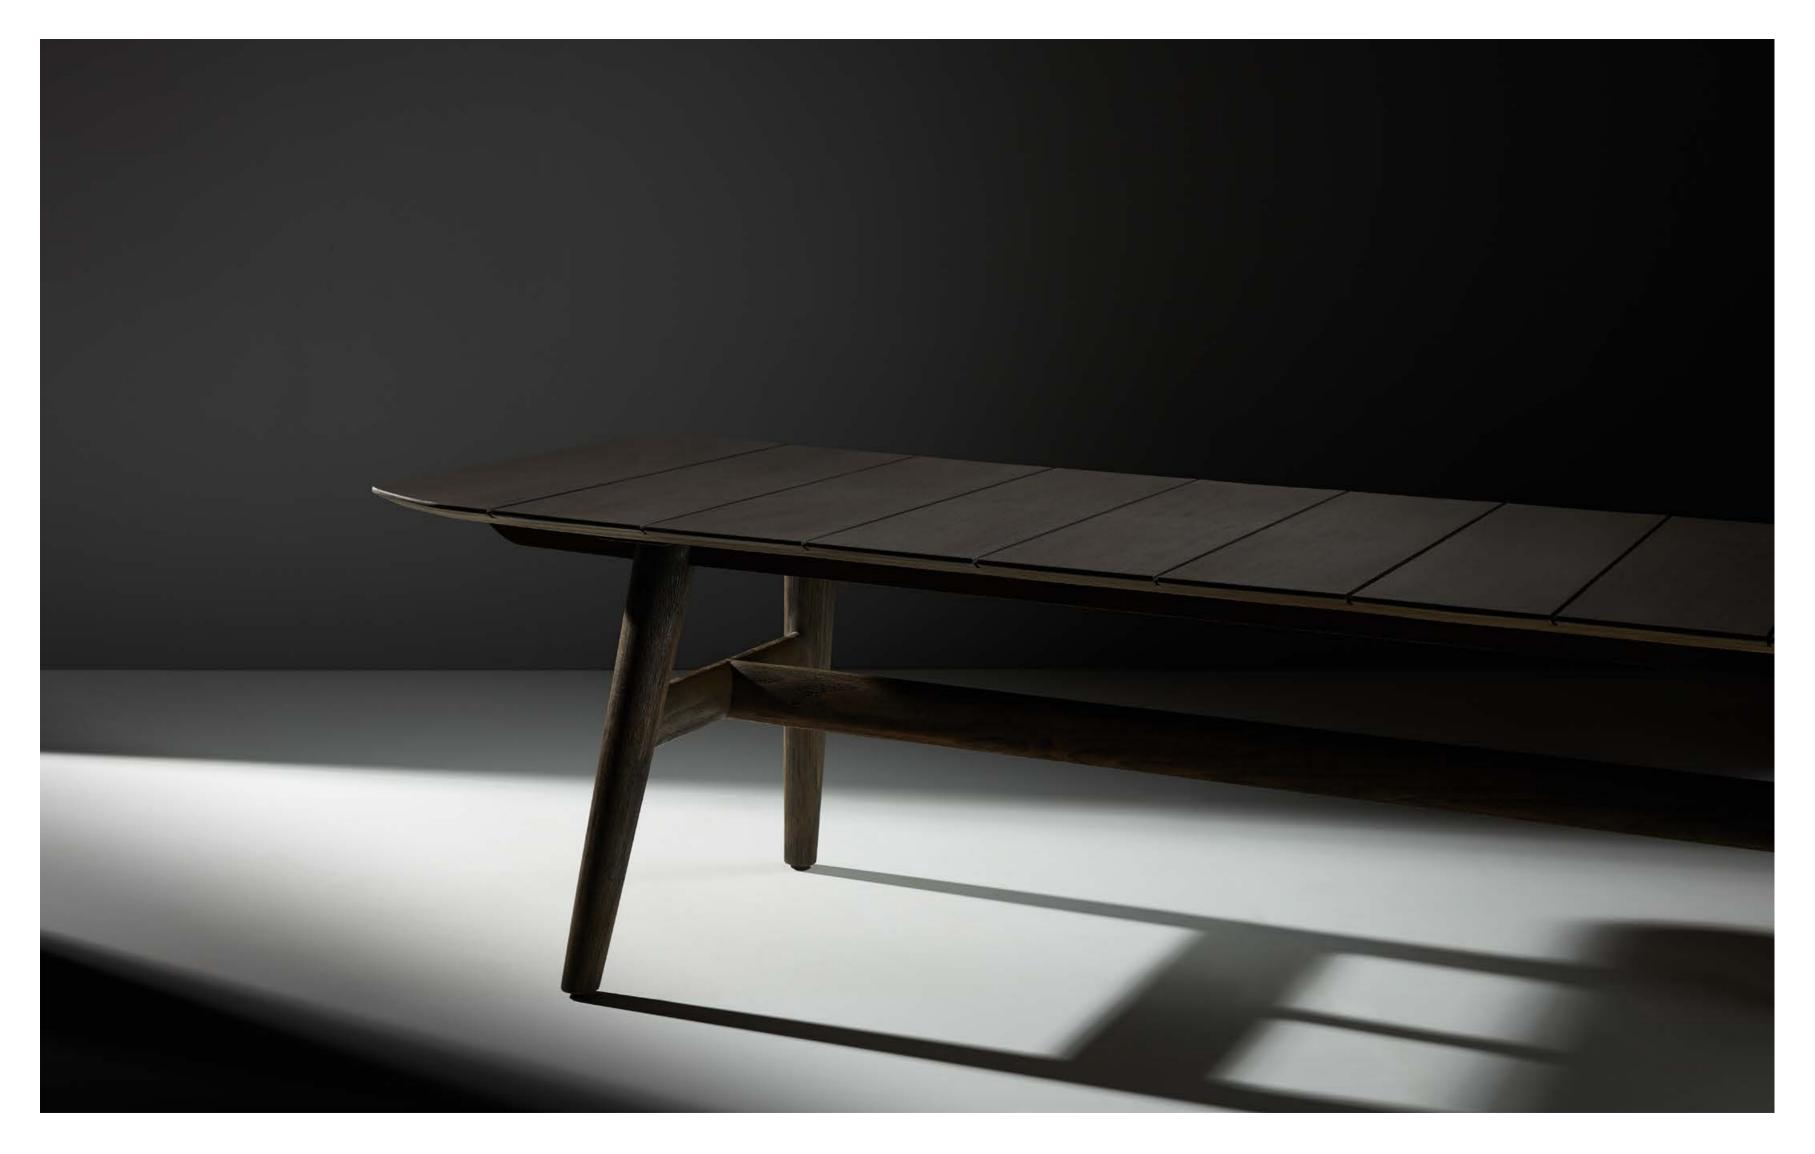

The texture of natural teak is delicate and warm.

Super thick cushions with high density foams for an extra soft seating experience.

RIVA DESIGN OF CLAUDIO BELLINI®

OUTDOOR 15

## RIVA DESIGN OF CLAUDIO BELLINI®

In a game of solids and voids, of lights and shadows, the RIVA collection is born. It takes inspiration from the Moorish style of Andalusian architecture and it is characterised by its severe and essential lines. The empty spaces, created by the particular making of the yarn, bring to mind the arches of the Palace of Carlos V in Granada. A touch of Spain in your house.