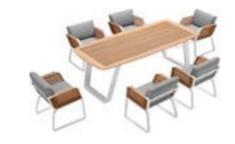

206421 Single Sofa Size: 740x780x600mm

206411 Dining Chair Size: 615x610x670mm

206431 Double Sofa Size: 740x1460x600mm

206441 Three-seater Sofa

206408 Middle Sofa Size: 740x680x600mm 206428 Middle Corner Sofa Size: 740x740x600mm

206461 Side Table Size: 500x500x450mm

206427 Left Double Corner Sofa Size: 740x1410x600mm

206429 Right Double Corner Sofa Size: 740x1410x600mm

206491 Flower Basket Size: 530x530x440mm

206451 Sun Lounge Size: 2000x680x300(850)mm

206471 Dining Table Size: 2000x1000x750mm

206493 Flower Basket Size: 530x530x360mm

206492 Flower Basket Size: 530x530x620mm