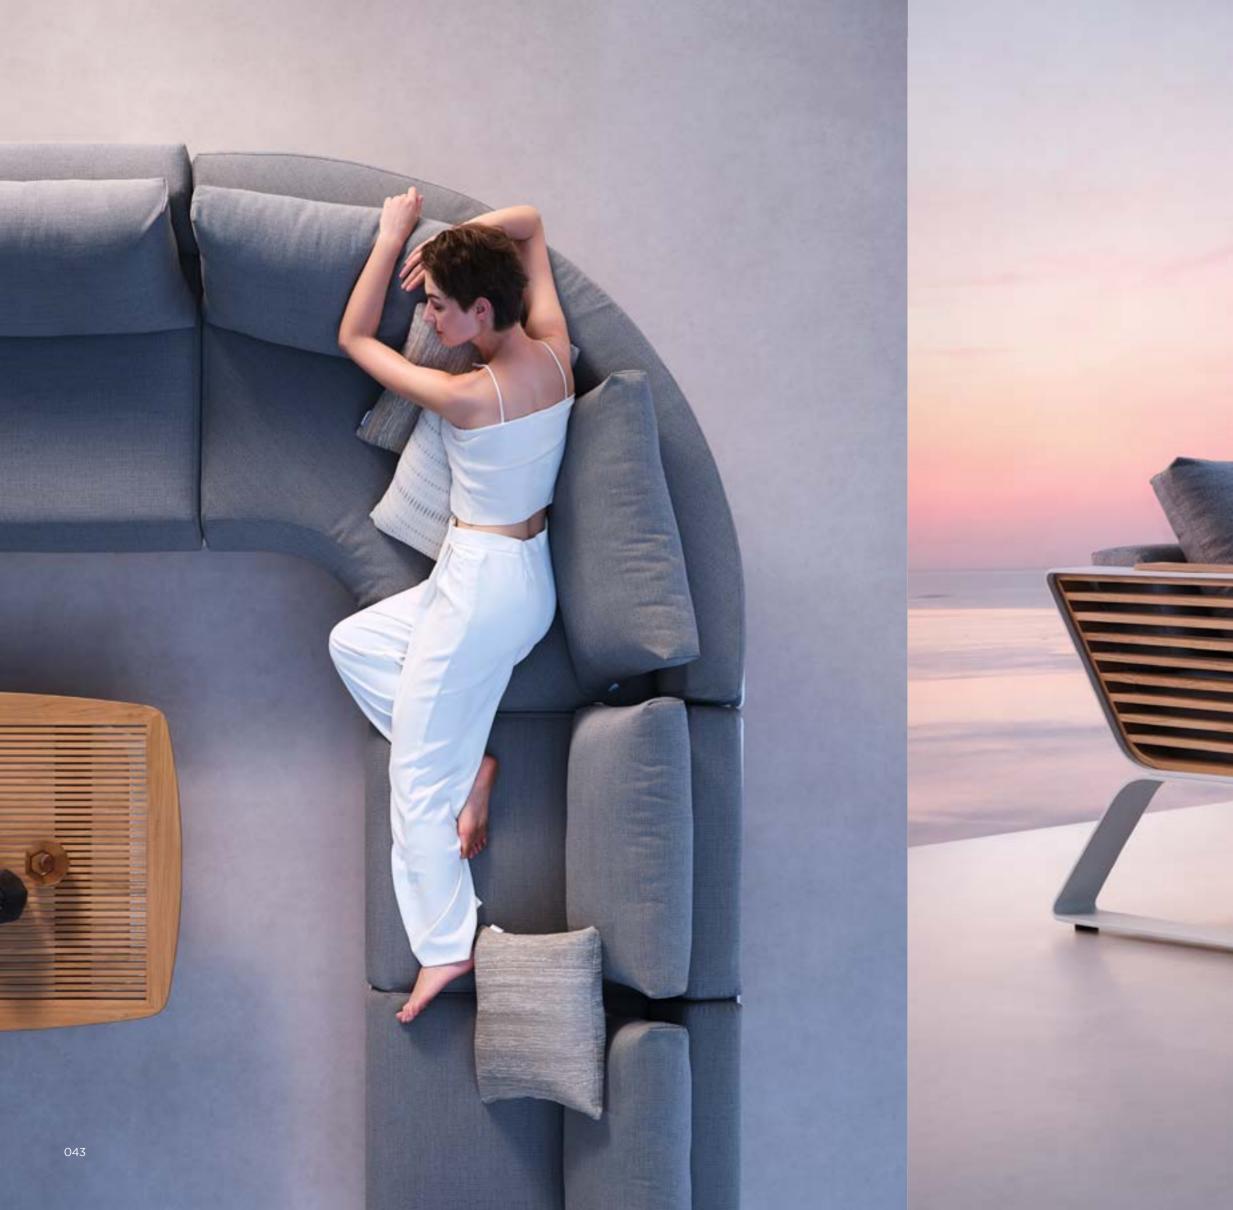

### DESIGN OF PININFARINA OUTDOOR FURNITURE

Inspired by the lightness of wing, the archetype par excellence that combines lightness and strength in the WING collection, the designers were guided by the concept of physical and perceived lightness.

The dynamic, pure and elegant lines give the collection a style suitable for both urban contexts and environments where nature is the protagonist. The elements of the collection are characterized by a folded aluminum structure and enriched by geometric and essential lines that recall the world of architecture.

Inspired by the lightness of wing, the archetype par excellence that combines lightness and strength-in the WING collection, the designers were guided by the concept of physical and perceived lightness.

## DESIGN OF PININFARINA OUTDOOR FURNITURE

The dynamic, pure and elegant lines give the collection a style suitable for both urban contexts and environments where nature is the protagonist. The elements of the collection are characterized by a folded aluminum structure and enriched by geometric and essential lines that recall the world of architecture.