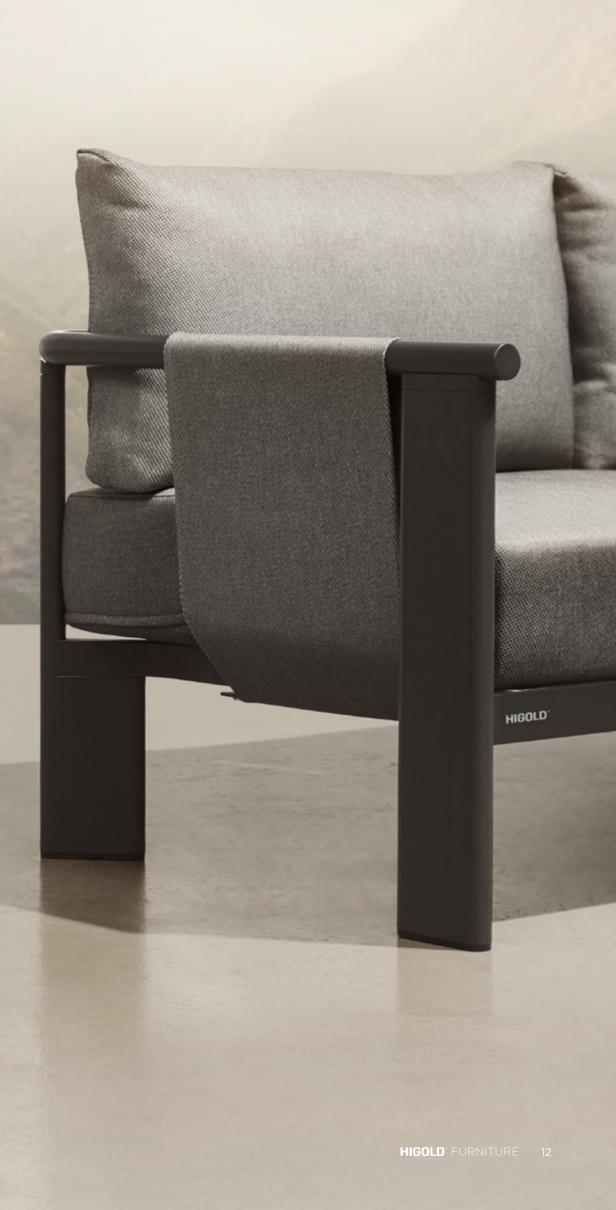

The texture of natural teak is delicate and warm.

Super thick cushions with high density foams for an extra soft seating experience.

RIVA DESIGN OF CLAUDIO BELLINI®

OUTDOOR 15

## RIVA DESIGN OF CLAUDIO BELLINI®

In a game of solids and voids, of lights and shadows, the RIVA collection is born. It takes inspiration from the Moorish style of Andalusian architecture and it is characterised by its severe and essential lines. The empty spaces, created by the particular making of the yarn, bring to mind the arches of the Palace of Carlos V in Granada. A touch of Spain in your house.