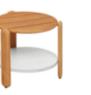

206461 Side Table Size: 500x500x450mm

206427 Left Double Corner Sofa Size: 740x1410x600mm

206429 Right Double Corner Sofa Size: 740x1410x600mm

206491 Flower Basket Size: 530x530x440mm

206451 Sun Lounge Size: 2000x680x300(850)mm