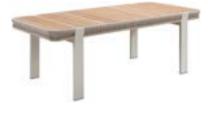

206471 Dining Table Size: 2000x1000x750mm

206493 Flower Basket Size: 530x530x360mm

206492 Flower Basket Size: 530x530x620mm