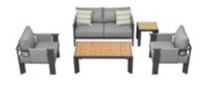

#### CLAUDIO BELLINI × Vasca

CLAUDIO BELLINI® is a Milan based multidisciplinary design studio founded by Claudio Bellini is built on an open-minded and innovative perspective, respectful to design heritage, specialized in product, furniture, and interior design since 1996. Integrating different disciplines gives the studio the privilege to provide long-term consultancy to clients by advising on graphic design, architecture, CMF, and brand identity.

## CLAUDIO BELLINI × Vasca

Oval wrapped configuration and colorful weaving for a comfortable and transparent summer time.

You will feel asleep cradled in the arms of VASCA collection. It takes inspiration from the long summer days, when you are so tired that the only thing you would do is to be rocked by the light of the moon.

OUTDOOR

Size: 545x545x705mm

301541 Three-seater Sofa Size: 830x2305x715mm

301531 Double Sofa Size: 830x1615x715mm

301511 Dining Chair Size: 655x675x770mm

301551 Sun Lounge Size: 2030x700x300(940)mm

301581 Coffee Table Size: 1200x700x400mm 301571 Dining Table Size: 2200x1000x750mm

Size: 935x955x1130mm

301599 Flower Basket Size: 545x545x445mm

301598

Flower Basket

vasca Vasca Combinations

301510

301530

301550