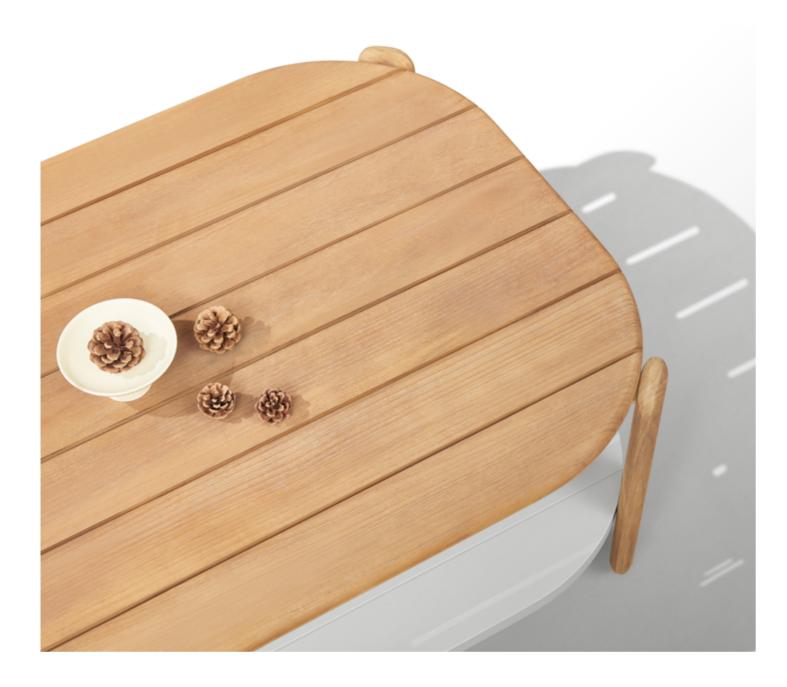

The texture of natural teak is delicate and warm.

Super thick cushions with high density foams for an extra soft seating experience.

RIVA DESIGN OF CLAUDIO BELLINI®

OUTDOOR 15

## RIVA DESIGN OF CLAUDIO BELLINI®

In a game of solids and voids, of lights and shadows, the RIVA collection is born. It takes inspiration from the Moorish style of Andalusian architecture and it is characterised by its severe and essential lines. The empty spaces, created by the particular making of the yarn, bring to mind the arches of the Palace of Carlos V in Granada. A touch of Spain in your house.