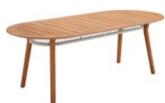

206471 Dining Table Size: 2000x1000x750mm

206493 Flower Basket Size: 530x530x360mm

206492 Flower Basket Size: 530x530x620mm