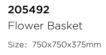

205411

**205471** Dining Table Size: 2135x1000x765mm

**205491** Flower Basket Size: 525x525x605mm

**205449** Daybed Size: 2200x1805x2205mm