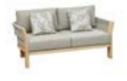

## RIVA DESIGN OF CLAUDIO BELLINI®

In a game of solids and voids, of lights and shadows, the RIVA collection is born. It takes inspiration from the Moorish style of Andalusian architecture and it is characterised by its severe and essential lines. The empty spaces, created by the particular making of the yarn, bring to mind the arches of the Palace of Carlos V in Granada. A touch of Spain in your house.

206421 Single Sofa Size: 740x780x600mm

206411 Dining Chair Size: 615x610x670mm

206431 Double Sofa Size: 740x1460x600mm

206441 Three-seater Sofa

206408 Middle Sofa Size: 740x680x600mm 206428 Middle Corner Sofa Size: 740x740x600mm