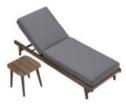

The texture of natural teak is delicate and warm.

Super thick cushions with high density foams for an extra soft seating experience.

RIVA DESIGN OF CLAUDIO BELLINI®

OUTDOOR 15

## RIVA DESIGN OF CLAUDIO BELLINI®

In a game of solids and voids, of lights and shadows, the RIVA collection is born. It takes inspiration from the Moorish style of Andalusian architecture and it is characterised by its severe and essential lines. The empty spaces, created by the particular making of the yarn, bring to mind the arches of the Palace of Carlos V in Granada. A touch of Spain in your house.

206461 Side Table Size: 500x500x450mm

206427 Left Double Corner Sofa Size: 740x1410x600mm

206429 Right Double Corner Sofa Size: 740x1410x600mm

206491 Flower Basket Size: 530x530x440mm

206451 Sun Lounge Size: 2000x680x300(850)mm