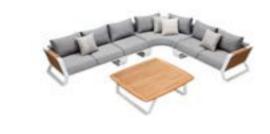

#### VASCA COLLECTION

# vasca

DESIGN OF CLAUDIO BELLINI®

## CLAUDIO BELLINI × Vasca

Oval wrapped configuration and colorful weaving for a comfortable and transparent summer time.

You will feel asleep cradled in the arms of VASCA collection. It takes inspiration from the long summer days, when you are so tired that the only thing you would do is to be rocked by the light of the moon.