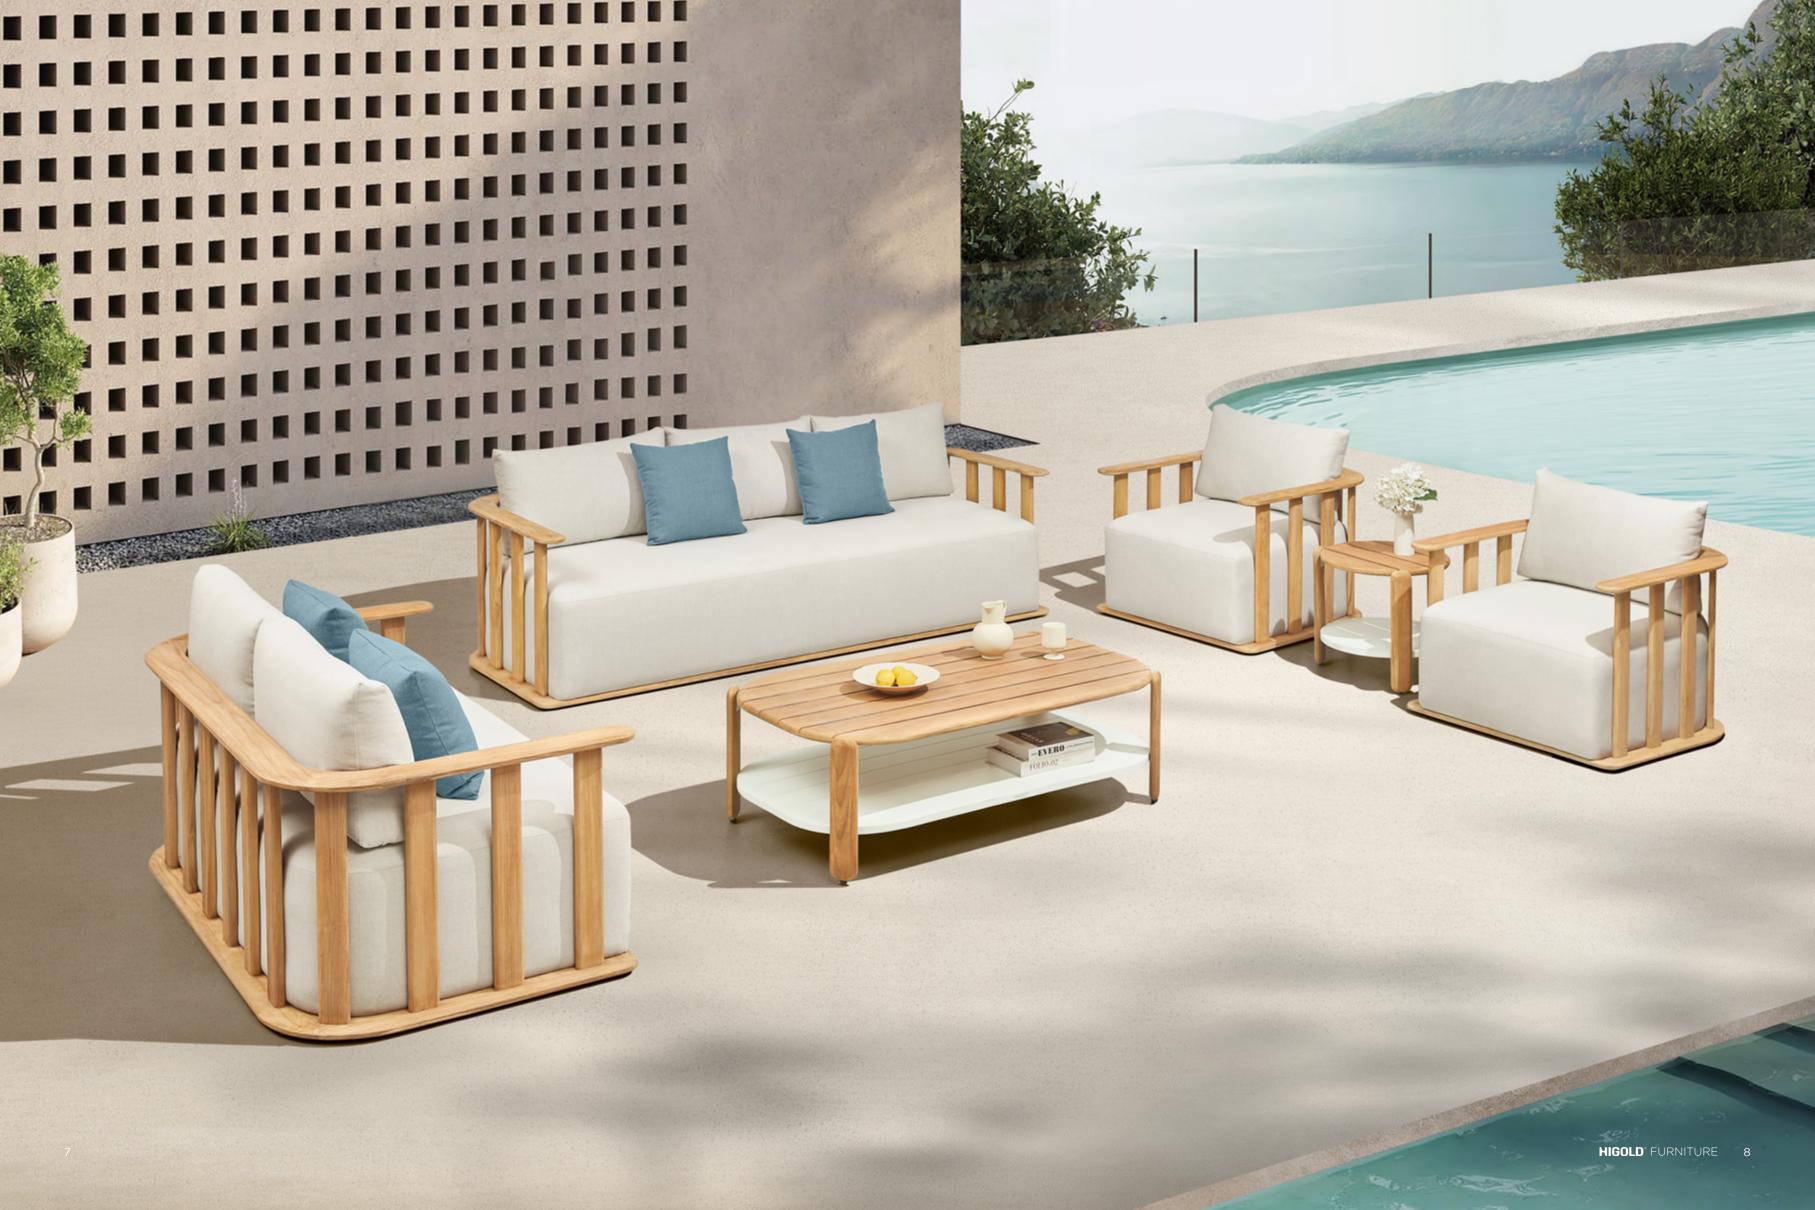

Today, the studio continues evolving by enhancing the creativity with the support of a talented multinational team through their complementary skills.

In a game of solids and voids, of lights and shadows, the RIVA collection is born. It takes inspiration from the Moorish style of Andalusian architecture and it is characterised by its severe and essential lines. The empty spaces, created by the particular making of the yarn, bring to mind the arches of the Palace of Carlos V in Granada. A touch of Spain in your house.

## RIVA DESIGN OF CLAUDIO BELLINI®

In a game of solids and voids, of lights and shadows, the RIVA collection is born. It takes inspiration from the Moorish style of Andalusian architecture and it is characterised by its severe and essential lines. The empty spaces, created by the particular making of the yarn, bring to mind the arches of the Palace of Carlos V in Granada. A touch of Spain in your house.