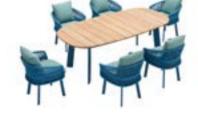

The texture of natural teak is delicate and warm.

Super thick cushions with high density foams for an extra soft seating experience.

RIVA DESIGN OF CLAUDIO BELLINI®

OUTDOOR 15

## RIVA DESIGN OF CLAUDIO BELLINI®

In a game of solids and voids, of lights and shadows, the RIVA collection is born. It takes inspiration from the Moorish style of Andalusian architecture and it is characterised by its severe and essential lines. The empty spaces, created by the particular making of the yarn, bring to mind the arches of the Palace of Carlos V in Granada. A touch of Spain in your house.