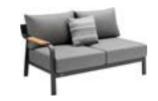

Today, the studio continues evolving by enhancing the creativity with the support of a talented multinational team through their complementary skills.

An exciting blast inspriation from the Sixties. This collection is a clear reference to the 60s world where harmony and calm were essential. Convenience and comfort, stability, lightness and adaptability are the main features of this outdoor furniture. This is LEO collection, characterised by the decisive sign of the armrests, which represent its distinctive feature such as the essentiality of the lines. The curved armrest has a strong character and gives a sense of lightness. The backrest with woven rope brings nature and richness to this collection.

The backrest with woven rope brings nature and richness to this collection.

Immersed in the clean contours and elegant aroma of teak nature is rooted in the soul.