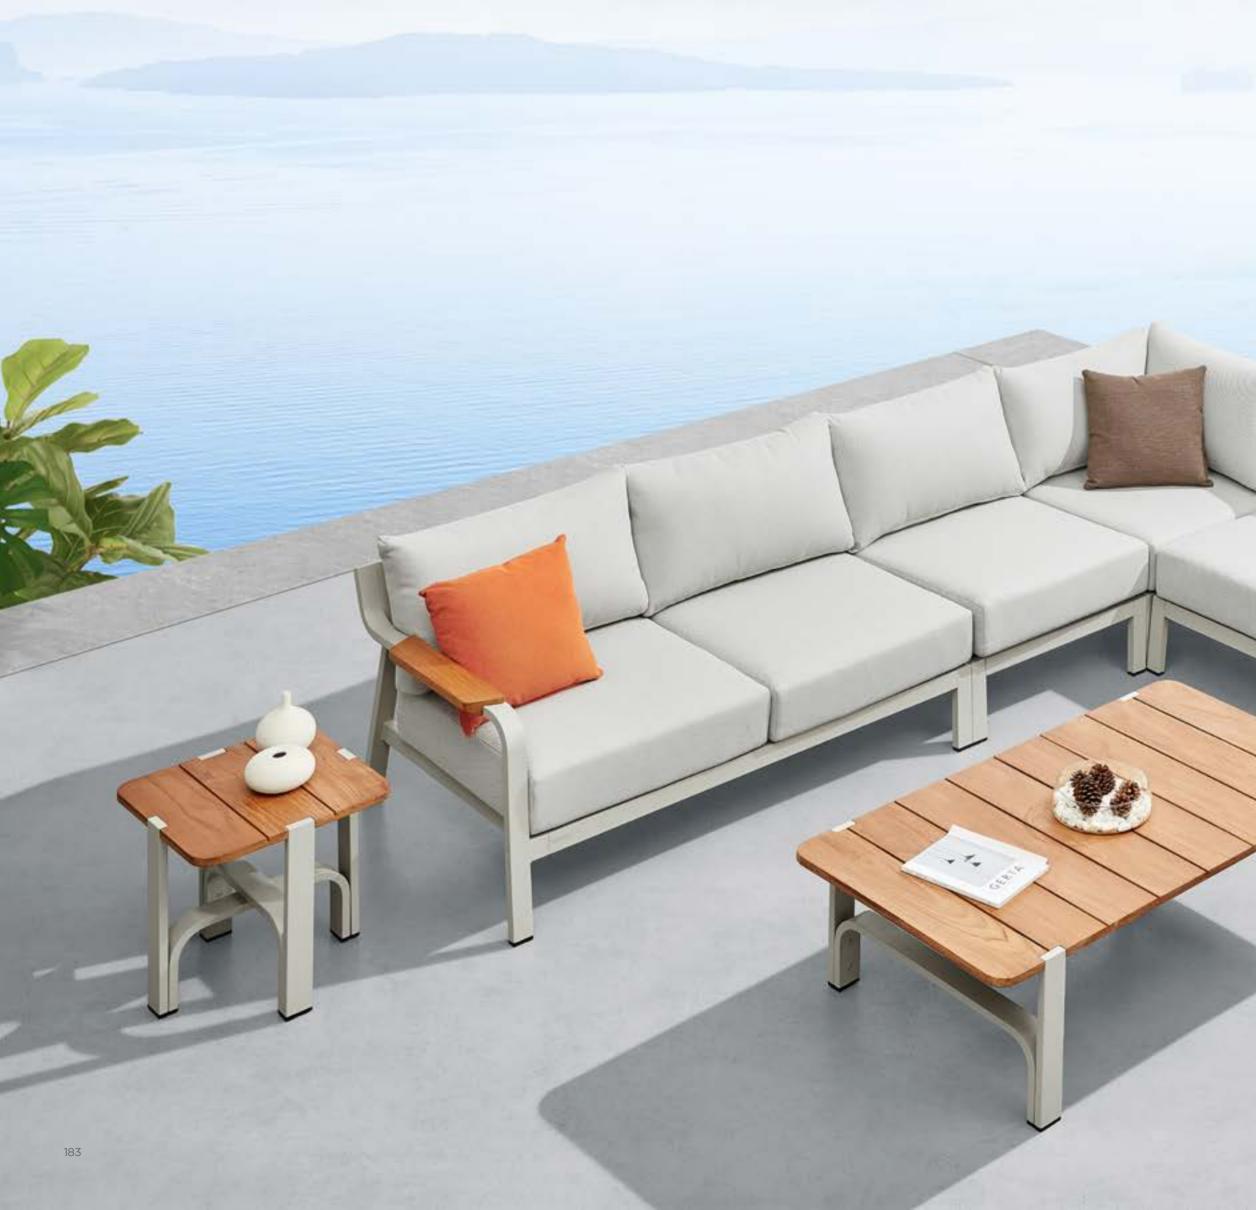

The texture of natural teak is delicate and warm.

Super thick cushions with high density foams for an extra soft seating experience.

RIVA DESIGN OF CLAUDIO BELLINI®

OUTDOOR 15

## RIVA DESIGN OF CLAUDIO BELLINI®

In a game of solids and voids, of lights and shadows, the RIVA collection is born. It takes inspiration from the Moorish style of Andalusian architecture and it is characterised by its severe and essential lines. The empty spaces, created by the particular making of the yarn, bring to mind the arches of the Palace of Carlos V in Granada. A touch of Spain in your house.