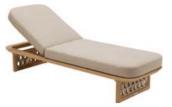

The texture of natural teak is delicate and warm.

Super thick cushions with high density foams for an extra soft seating experience.

RIVA DESIGN OF CLAUDIO BELLINI®

OUTDOOR 15

## RIVA DESIGN OF CLAUDIO BELLINI®

In a game of solids and voids, of lights and shadows, the RIVA collection is born. It takes inspiration from the Moorish style of Andalusian architecture and it is characterised by its severe and essential lines. The empty spaces, created by the particular making of the yarn, bring to mind the arches of the Palace of Carlos V in Granada. A touch of Spain in your house.