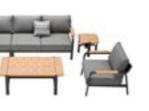

Today, the studio continues evolving by enhancing the creativity with the support of a talented multinational team through their complementary skills.

In a game of solids and voids, of lights and shadows, the RIVA collection is born. It takes inspiration from the Moorish style of Andalusian architecture and it is characterised by its severe and essential lines. The empty spaces, created by the particular making of the yarn, bring to mind the arches of the Palace of Carlos V in Granada. A touch of Spain in your house.

## RIVA DESIGN OF CLAUDIO BELLINI®

In a game of solids and voids, of lights and shadows, the RIVA collection is born. It takes inspiration from the Moorish style of Andalusian architecture and it is characterised by its severe and essential lines. The empty spaces, created by the particular making of the yarn, bring to mind the arches of the Palace of Carlos V in Granada. A touch of Spain in your house.