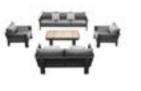

## CLAUDIO BELLINI × Vasca

Oval wrapped configuration and colorful weaving for a comfortable and transparent summer time.

You will feel asleep cradled in the arms of VASCA collection. It takes inspiration from the long summer days, when you are so tired that the only thing you would do is to be rocked by the light of the moon.

OUTDOOR

Size: 545x545x705mm

301541 Three-seater Sofa Size: 830x2305x715mm

301531 Double Sofa Size: 830x1615x715mm

301511 Dining Chair Size: 655x675x770mm

301551 Sun Lounge Size: 2030x700x300(940)mm

301581 Coffee Table Size: 1200x700x400mm 301571 Dining Table Size: 2200x1000x750mm

Size: 935x955x1130mm

301599 Flower Basket Size: 545x545x445mm

301598

Flower Basket

vasca Vasca Combinations

301510

301530

301550

301525 Rocking chair Size: 935x1060x760mm

301526 Bar chair

301591 Hanging basket Size: 800x940x540mm

301520

301540