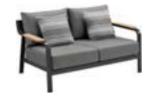

#### Visconti Combinations

301931 Double Sofa Size: 860x1540x695mm

301910

301908 Middle Sofa Size: 860x680x695mm

Middle Corner Sofa

301927 Left Corner Sofa Size: 860x1450x695mm

301950

301970