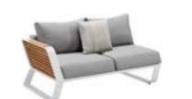

## RIVA DESIGN OF CLAUDIO BELLINI®

In a game of solids and voids, of lights and shadows, the RIVA collection is born. It takes inspiration from the Moorish style of Andalusian architecture and it is characterised by its severe and essential lines. The empty spaces, created by the particular making of the yarn, bring to mind the arches of the Palace of Carlos V in Granada. A touch of Spain in your house.

206421 Single Sofa Size: 740x780x600mm

206411 Dining Chair Size: 615x610x670mm

206431 Double Sofa Size: 740x1460x600mm

206441 Three-seater Sofa

206408 Middle Sofa Size: 740x680x600mm 206428 Middle Corner Sofa Size: 740x740x600mm