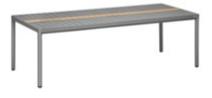

206471 Dining Table Size: 2000x1000x750mm

206493 Flower Basket Size: 530x530x360mm

206492 Flower Basket Size: 530x530x620mm