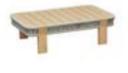

206471 Dining Table Size: 2000x1000x750mm

206493 Flower Basket Size: 530x530x360mm

206492 Flower Basket Size: 530x530x620mm