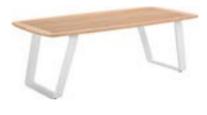

206471 Dining Table Size: 2000x1000x750mm

206493 Flower Basket Size: 530x530x360mm

206492 Flower Basket Size: 530x530x620mm