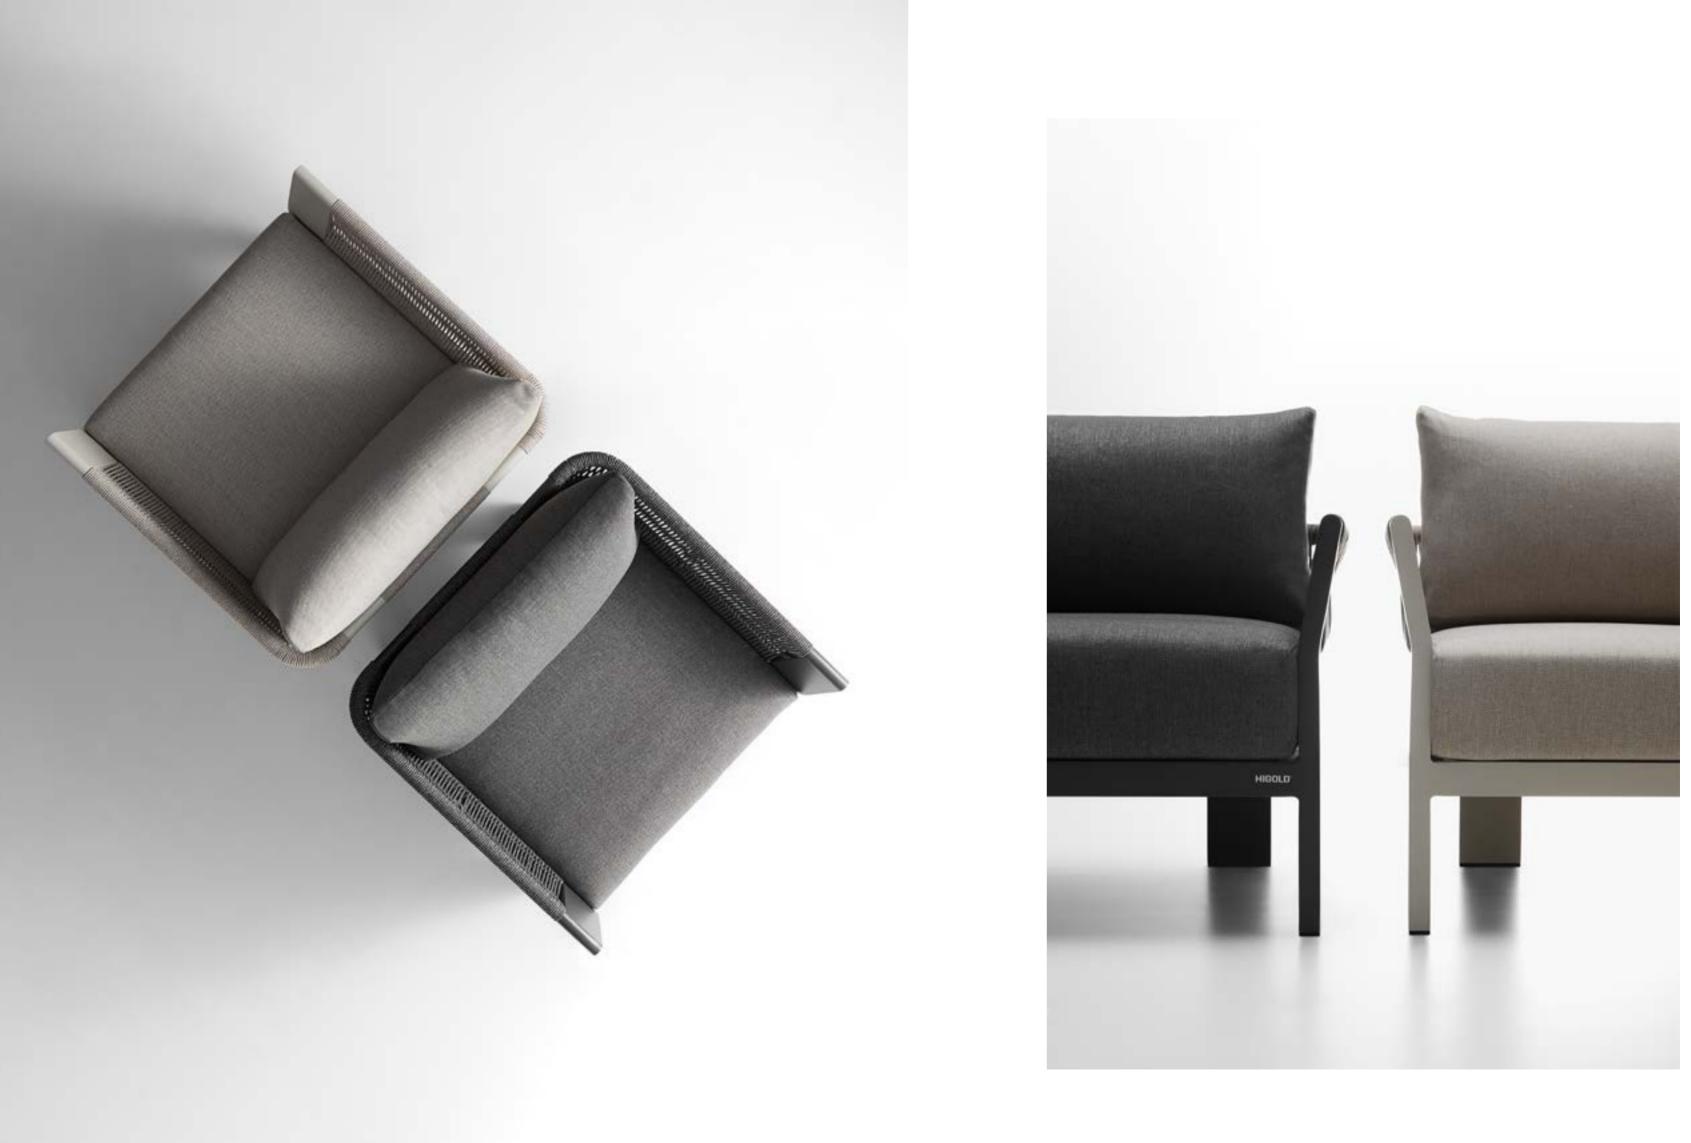

The texture of natural teak is delicate and warm.

Super thick cushions with high density foams for an extra soft seating experience.

RIVA DESIGN OF CLAUDIO BELLINI®

OUTDOOR 15