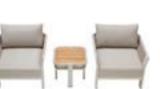

206461 Side Table Size: 500x500x450mm

206427 Left Double Corner Sofa Size: 740x1410x600mm

206429 Right Double Corner Sofa Size: 740x1410x600mm

206491 Flower Basket Size: 530x530x440mm

206451 Sun Lounge Size: 2000x680x300(850)mm