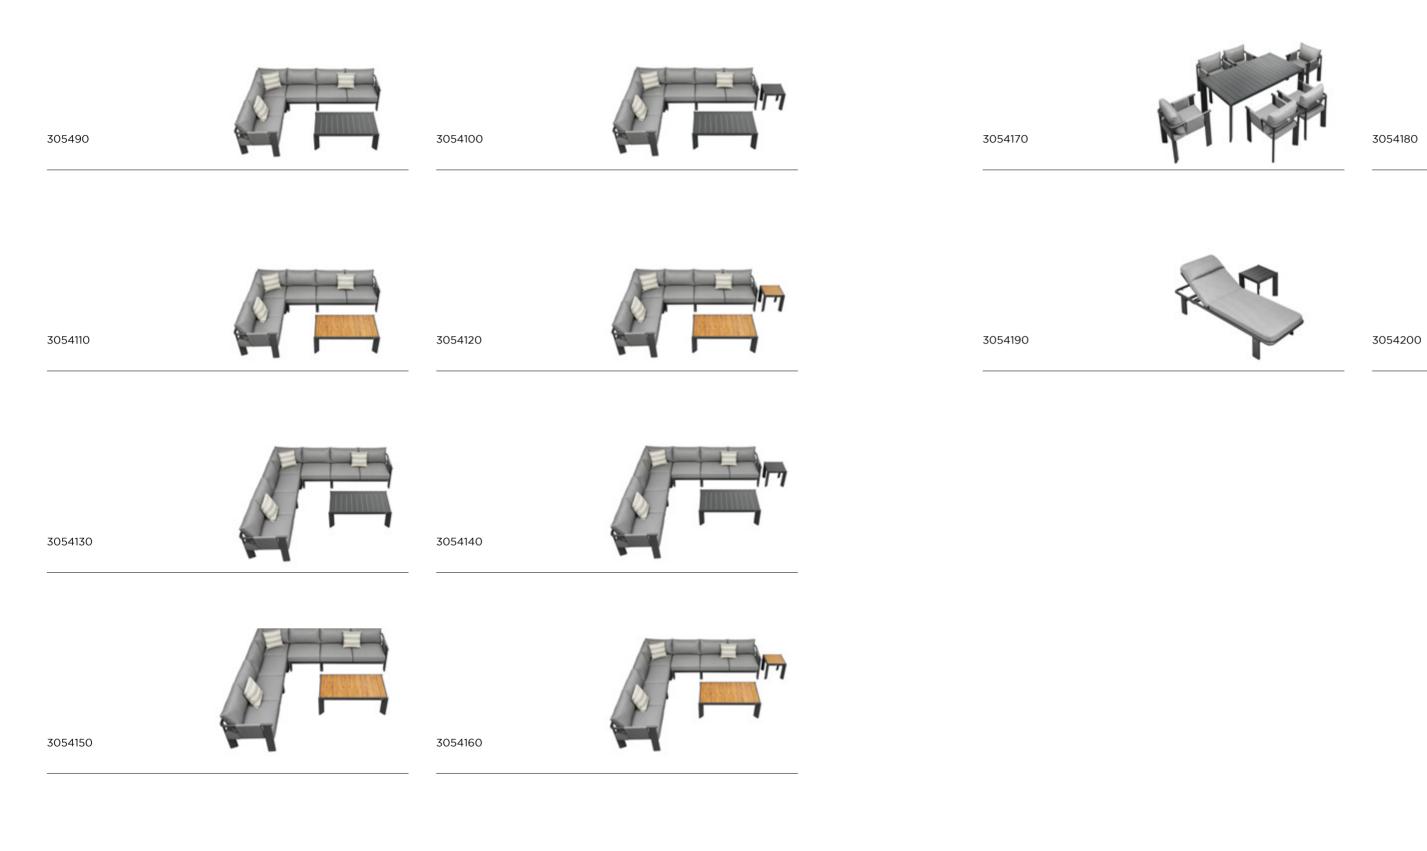

LIGO Outdoor Furniture Collection

**305441** Three-seater Sofa Size: 765x2120x600mm

305421

Single Sofa

Size: 765x760x600mm

305408 Middle Sofa Size: 730x690x600mm

**305427** Left Double Corner Sofa Size: 755x1410x600mm

**305431** Double Sofa Size: 765x1440x600mm

305411 Dining Chair Size: 645x600x665mm

**305428** Middle Corner Sofa Size: 755x755x600mm

**305429** Right Double Corner Sofa Size: 755x1410x600mm

305421 Single Sofa Size: 765x760x600mm

305421 Single Sofa Size: 765x760x600mm

305410

305481 Coffee Table Size: 1200x700x400mm

305483 Dining Table Size: 1200x700x400mm

305461 Side Table Size: 480x480x450mm

305462 Side Table Size: 480x480x450mm

305450

305471 Dining Table Size: 1820x1000x750mm

305473 Dining Table Size: 2185x1000x750mm

305470

305451 Sun Lounge Size: 2075x725x994 (330) mm

49

305480

305440

305460

3054180