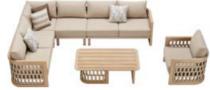

The texture of natural teak is delicate and warm.

Super thick cushions with high density foams for an extra soft seating experience.

RIVA DESIGN OF CLAUDIO BELLINI®

OUTDOOR 15

## RIVA DESIGN OF CLAUDIO BELLINI®

In a game of solids and voids, of lights and shadows, the RIVA collection is born. It takes inspiration from the Moorish style of Andalusian architecture and it is characterised by its severe and essential lines. The empty spaces, created by the particular making of the yarn, bring to mind the arches of the Palace of Carlos V in Granada. A touch of Spain in your house.