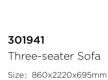

### Visconti Combinations

301933 Double Sofa

Size: 860x1540x695mm

301943 Three-seater Sofa Size: 860x2220x695mm

301939 Right Corner Sofa Size: 860x1450x695mm

301937 Left Corner Sofa Size: 860x1450x695mm

3019180