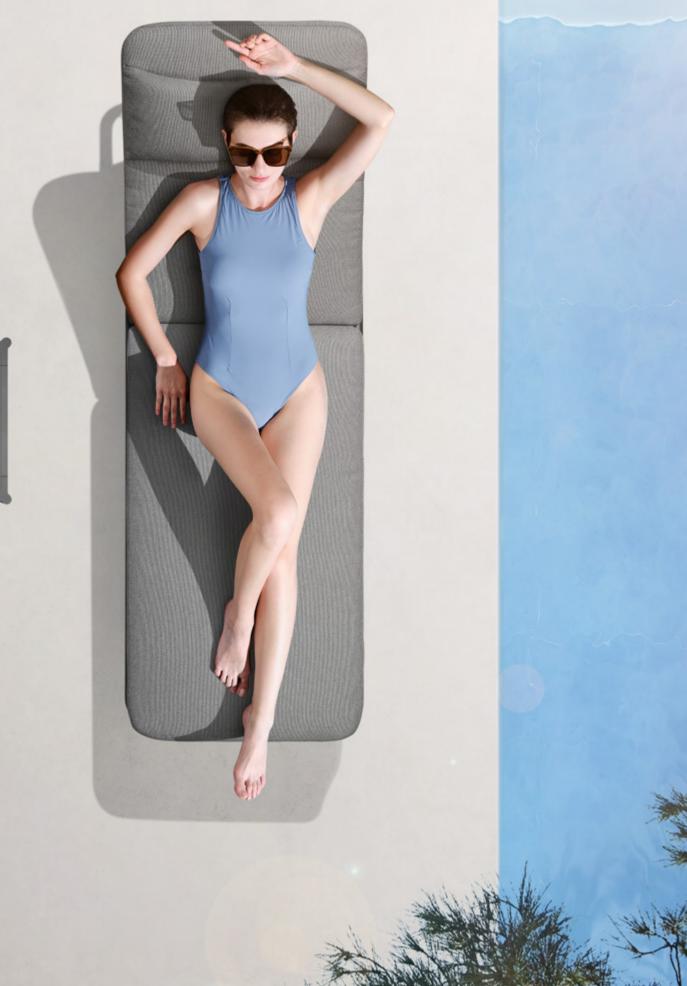

The texture of natural teak is delicate and warm.

Super thick cushions with high density foams for an extra soft seating experience.

RIVA DESIGN OF CLAUDIO BELLINI®

OUTDOOR 15

## RIVA DESIGN OF CLAUDIO BELLINI®

In a game of solids and voids, of lights and shadows, the RIVA collection is born. It takes inspiration from the Moorish style of Andalusian architecture and it is characterised by its severe and essential lines. The empty spaces, created by the particular making of the yarn, bring to mind the arches of the Palace of Carlos V in Granada. A touch of Spain in your house.