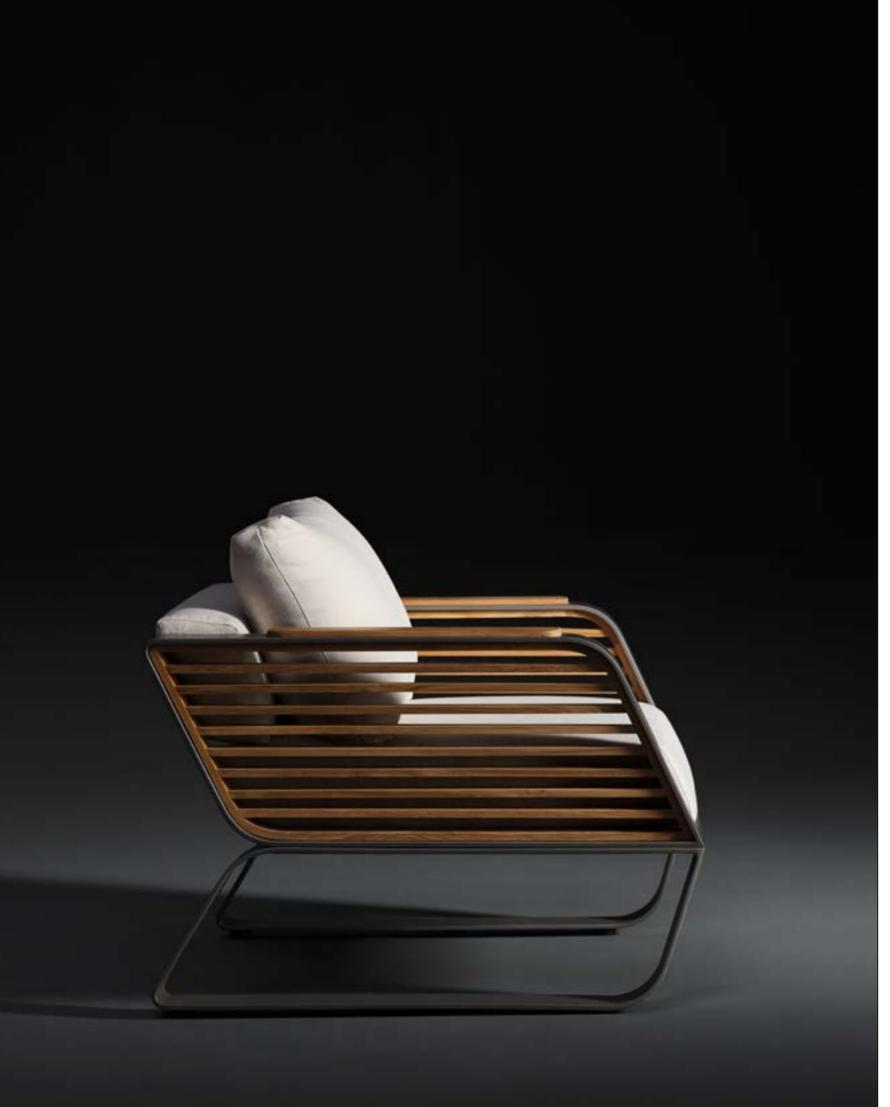

### DESIGN OF PININFARINA OUTDOOR FURNITURE

Inspired by the lightness of wing, the archetype par excellence that combines lightness and strength in the WING collection, the designers were guided by the concept of physical and perceived lightness.

The dynamic, pure and elegant lines give the collection a style suitable for both urban contexts and environments where nature is the protagonist. The elements of the collection are characterized by a folded aluminum structure and enriched by geometric and essential lines that recall the world of architecture.

Inspired by the lightness of wing, the archetype par excellence that combines lightness and strength-in the WING collection, the designers were guided by the concept of physical and perceived lightness.

## DESIGN OF PININFARINA OUTDOOR FURNITURE

The dynamic, pure and elegant lines give the collection a style suitable for both urban contexts and environments where nature is the protagonist. The elements of the collection are characterized by a folded aluminum structure and enriched by geometric and essential lines that recall the world of architecture.