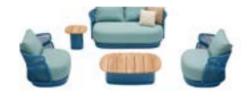

Today, the studio continues evolving by enhancing the creativity with the support of a talented multinational team through their complementary skills.

In a game of solids and voids, of lights and shadows, the RIVA collection is born. It takes inspiration from the Moorish style of Andalusian architecture and it is characterised by its severe and essential lines. The empty spaces, created by the particular making of the yarn, bring to mind the arches of the Palace of Carlos V in Granada. A touch of Spain in your house.

The texture of natural teak is delicate and warm.

Super thick cushions with high density foams for an extra soft seating experience.

RIVA DESIGN OF CLAUDIO BELLINI®

OUTDOOR 15

## RIVA DESIGN OF CLAUDIO BELLINI®

In a game of solids and voids, of lights and shadows, the RIVA collection is born. It takes inspiration from the Moorish style of Andalusian architecture and it is characterised by its severe and essential lines. The empty spaces, created by the particular making of the yarn, bring to mind the arches of the Palace of Carlos V in Granada. A touch of Spain in your house.