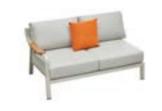

#### Visconti Combinations

301931 Double Sofa Size: 860x1540x695mm

301910

301908 Middle Sofa Size: 860x680x695mm

Middle Corner Sofa

301927 Left Corner Sofa Size: 860x1450x695mm

301950

301970