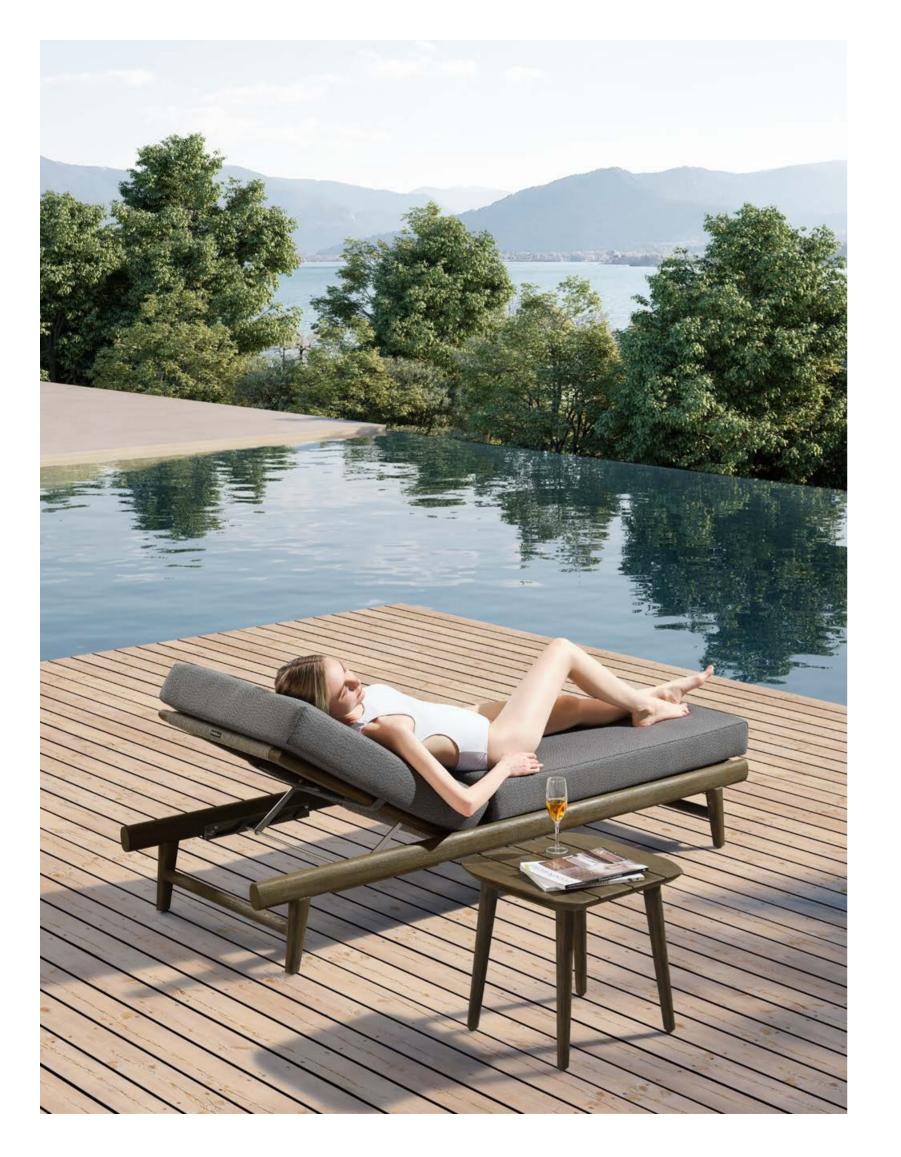

Today, the studio continues evolving by enhancing the creativity with the support of a talented multinational team through their complementary skills.

In a game of solids and voids, of lights and shadows, the RIVA collection is born. It takes inspiration from the Moorish style of Andalusian architecture and it is characterised by its severe and essential lines. The empty spaces, created by the particular making of the yarn, bring to mind the arches of the Palace of Carlos V in Granada. A touch of Spain in your house.

## RIVA DESIGN OF CLAUDIO BELLINI®

In a game of solids and voids, of lights and shadows, the RIVA collection is born. It takes inspiration from the Moorish style of Andalusian architecture and it is characterised by its severe and essential lines. The empty spaces, created by the particular making of the yarn, bring to mind the arches of the Palace of Carlos V in Granada. A touch of Spain in your house.