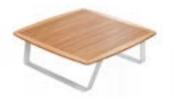

206461 Side Table Size: 500x500x450mm

206427 Left Double Corner Sofa Size: 740x1410x600mm

206429 Right Double Corner Sofa Size: 740x1410x600mm

206491 Flower Basket Size: 530x530x440mm

206451 Sun Lounge Size: 2000x680x300(850)mm