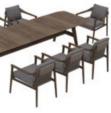

### **RIVA** COLLECTION

# RIVA

### OUTDOOR

## RIVA

DESIGN OF CLAUDIO BELLINI®

## RIVA DESIGN OF CLAUDIO BELLINI®

In a game of solids and voids, of lights and shadows, the RIVA collection is born. It takes inspiration from the Moorish style of Andalusian architecture and it is characterised by its severe and essential lines. The empty spaces, created by the particular making of the yarn, bring to mind the arches of the Palace of Carlos V in Granada. A touch of Spain in your house.

206421 Single Sofa Size: 740x780x600mm

206411 Dining Chair Size: 615x610x670mm

206431 Double Sofa Size: 740x1460x600mm

206441 Three-seater Sofa

206408 Middle Sofa Size: 740x680x600mm 206428 Middle Corner Sofa Size: 740x740x600mm

206471 Dining Table Size: 2000x1000x750mm

206493 Flower Basket Size: 530x530x360mm

206492 Flower Basket Size: 530x530x620mm