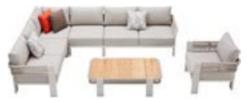

206421 Single Sofa Size: 740x780x600mm

206411 Dining Chair Size: 615x610x670mm

206431 Double Sofa Size: 740x1460x600mm

206441 Three-seater Sofa

206408 Middle Sofa Size: 740x680x600mm 206428 Middle Corner Sofa Size: 740x740x600mm

206461 Side Table Size: 500x500x450mm

206427 Left Double Corner Sofa Size: 740x1410x600mm

206429 Right Double Corner Sofa Size: 740x1410x600mm

206491 Flower Basket Size: 530x530x440mm

206451 Sun Lounge Size: 2000x680x300(850)mm

206471 Dining Table Size: 2000x1000x750mm

206493 Flower Basket Size: 530x530x360mm

206492 Flower Basket Size: 530x530x620mm