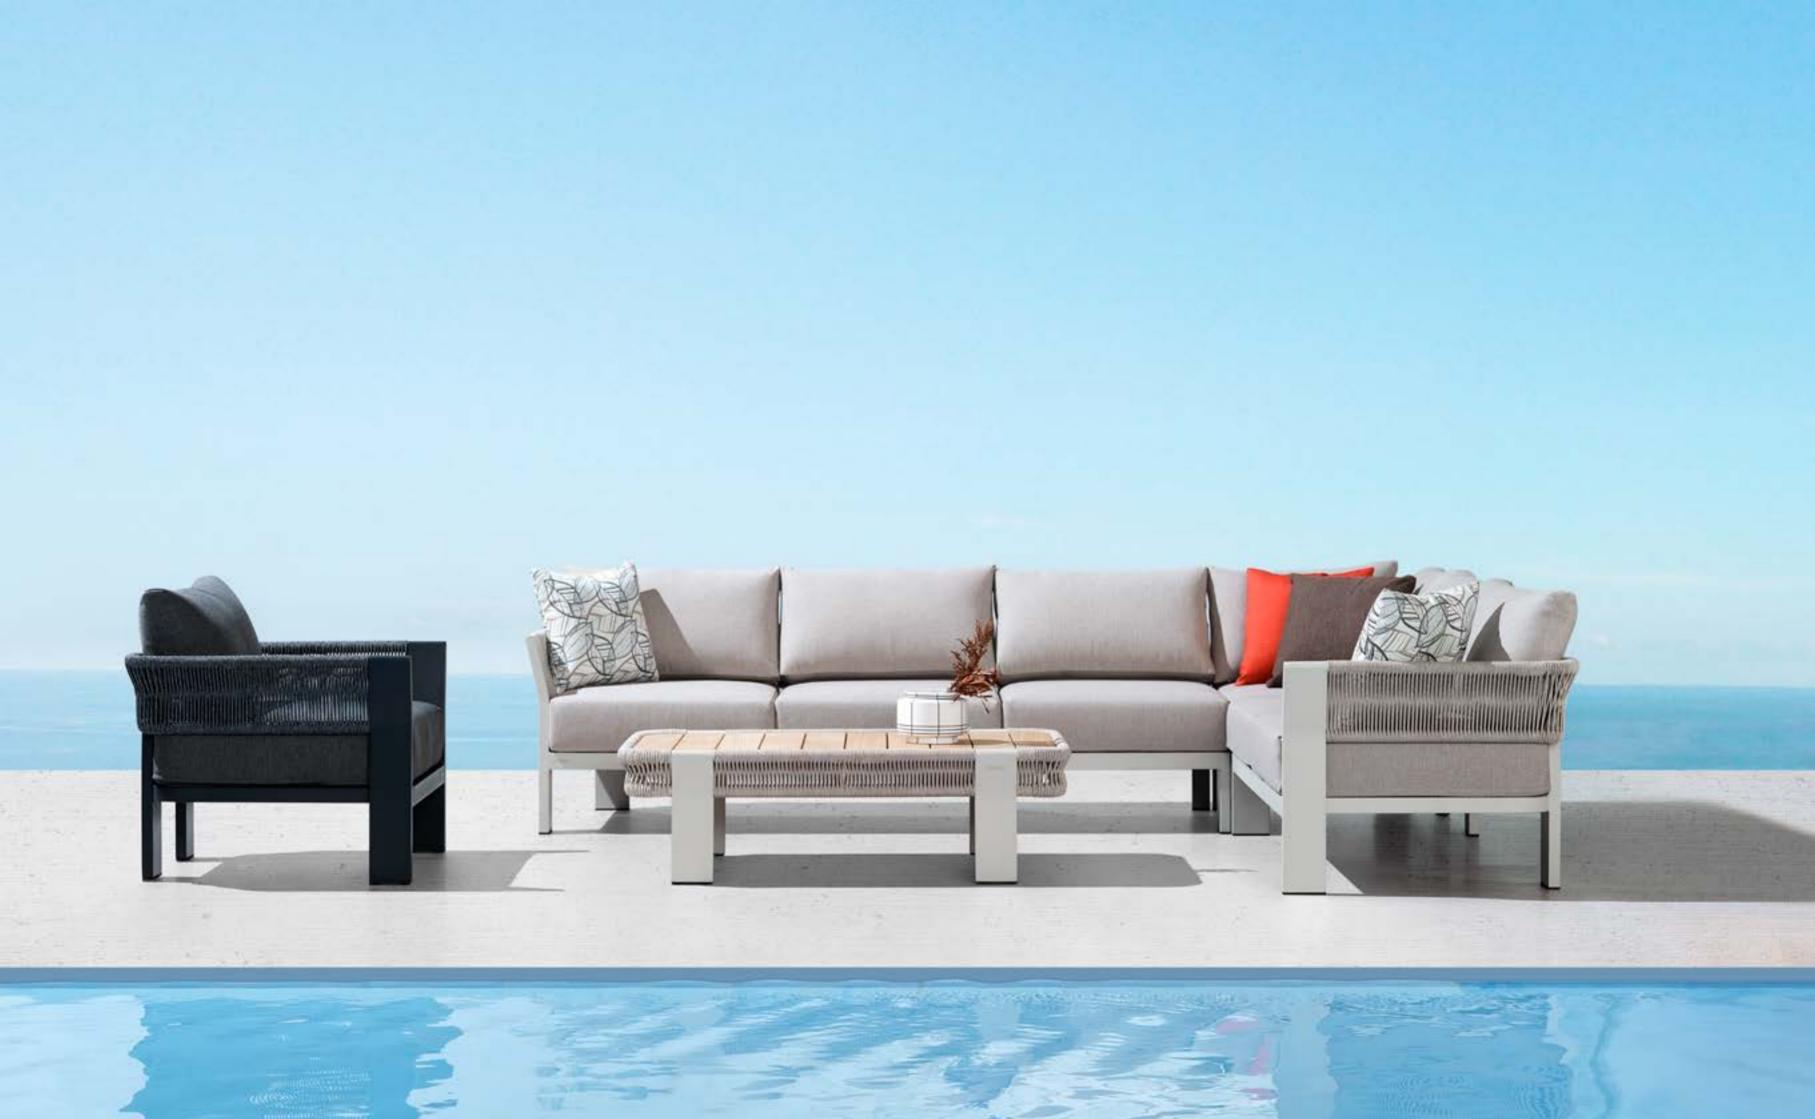

## RIVA DESIGN OF CLAUDIO BELLINI®

In a game of solids and voids, of lights and shadows, the RIVA collection is born. It takes inspiration from the Moorish style of Andalusian architecture and it is characterised by its severe and essential lines. The empty spaces, created by the particular making of the yarn, bring to mind the arches of the Palace of Carlos V in Granada. A touch of Spain in your house.

The texture of natural teak is delicate and warm.

Super thick cushions with high density foams for an extra soft seating experience.

RIVA DESIGN OF CLAUDIO BELLINI®

OUTDOOR 15