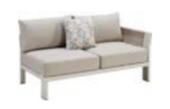

206421 Single Sofa Size: 740x780x600mm

206411 Dining Chair Size: 615x610x670mm

206431 Double Sofa Size: 740x1460x600mm

206441 Three-seater Sofa

206408 Middle Sofa Size: 740x680x600mm 206428 Middle Corner Sofa Size: 740x740x600mm