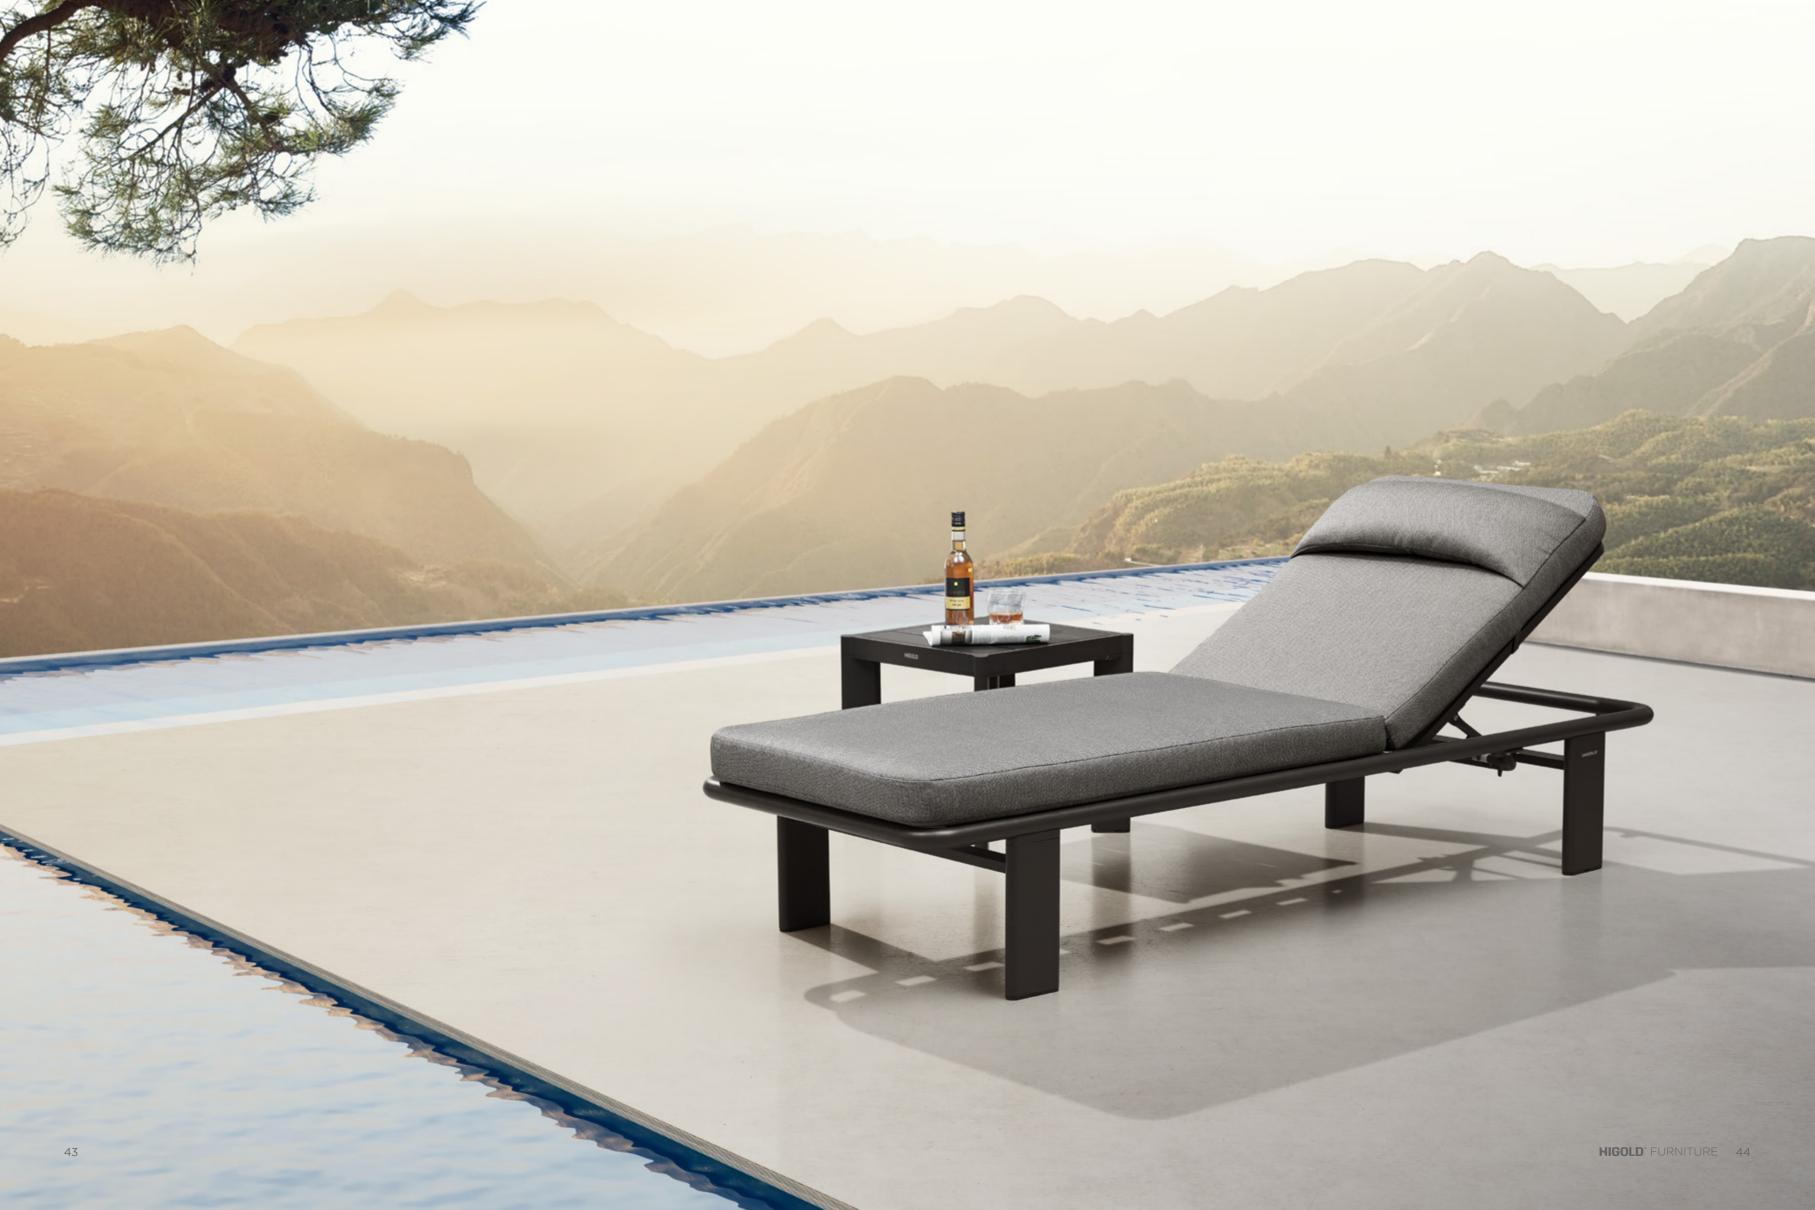

The texture of natural teak is delicate and warm.

Super thick cushions with high density foams for an extra soft seating experience.

RIVA DESIGN OF CLAUDIO BELLINI®

OUTDOOR 15

## RIVA DESIGN OF CLAUDIO BELLINI®

In a game of solids and voids, of lights and shadows, the RIVA collection is born. It takes inspiration from the Moorish style of Andalusian architecture and it is characterised by its severe and essential lines. The empty spaces, created by the particular making of the yarn, bring to mind the arches of the Palace of Carlos V in Granada. A touch of Spain in your house.