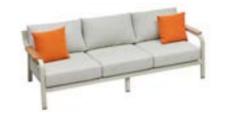

# VISCONTI

VISCONTI collection is a fun and playful blend that is conceptualized and inspired by the curved lines within caves, along with discovering a similarity with the authenticity of wood. Visconti radiates impeccably under the sun just like the way the sun reflects on the surface of the textured cave walls. Designed and built with superior detail and quality, the comfortable cushioning conveys and offers an inviting feel and makes you enjoy the welldeserved quality time off. The smart assembling method and system of design give this collection a distinct style making it unique and unlike any other.

# Visconti

301921

301928

Size: 860x860x695mm

Single Sofa

Outdoor Furniture Collection