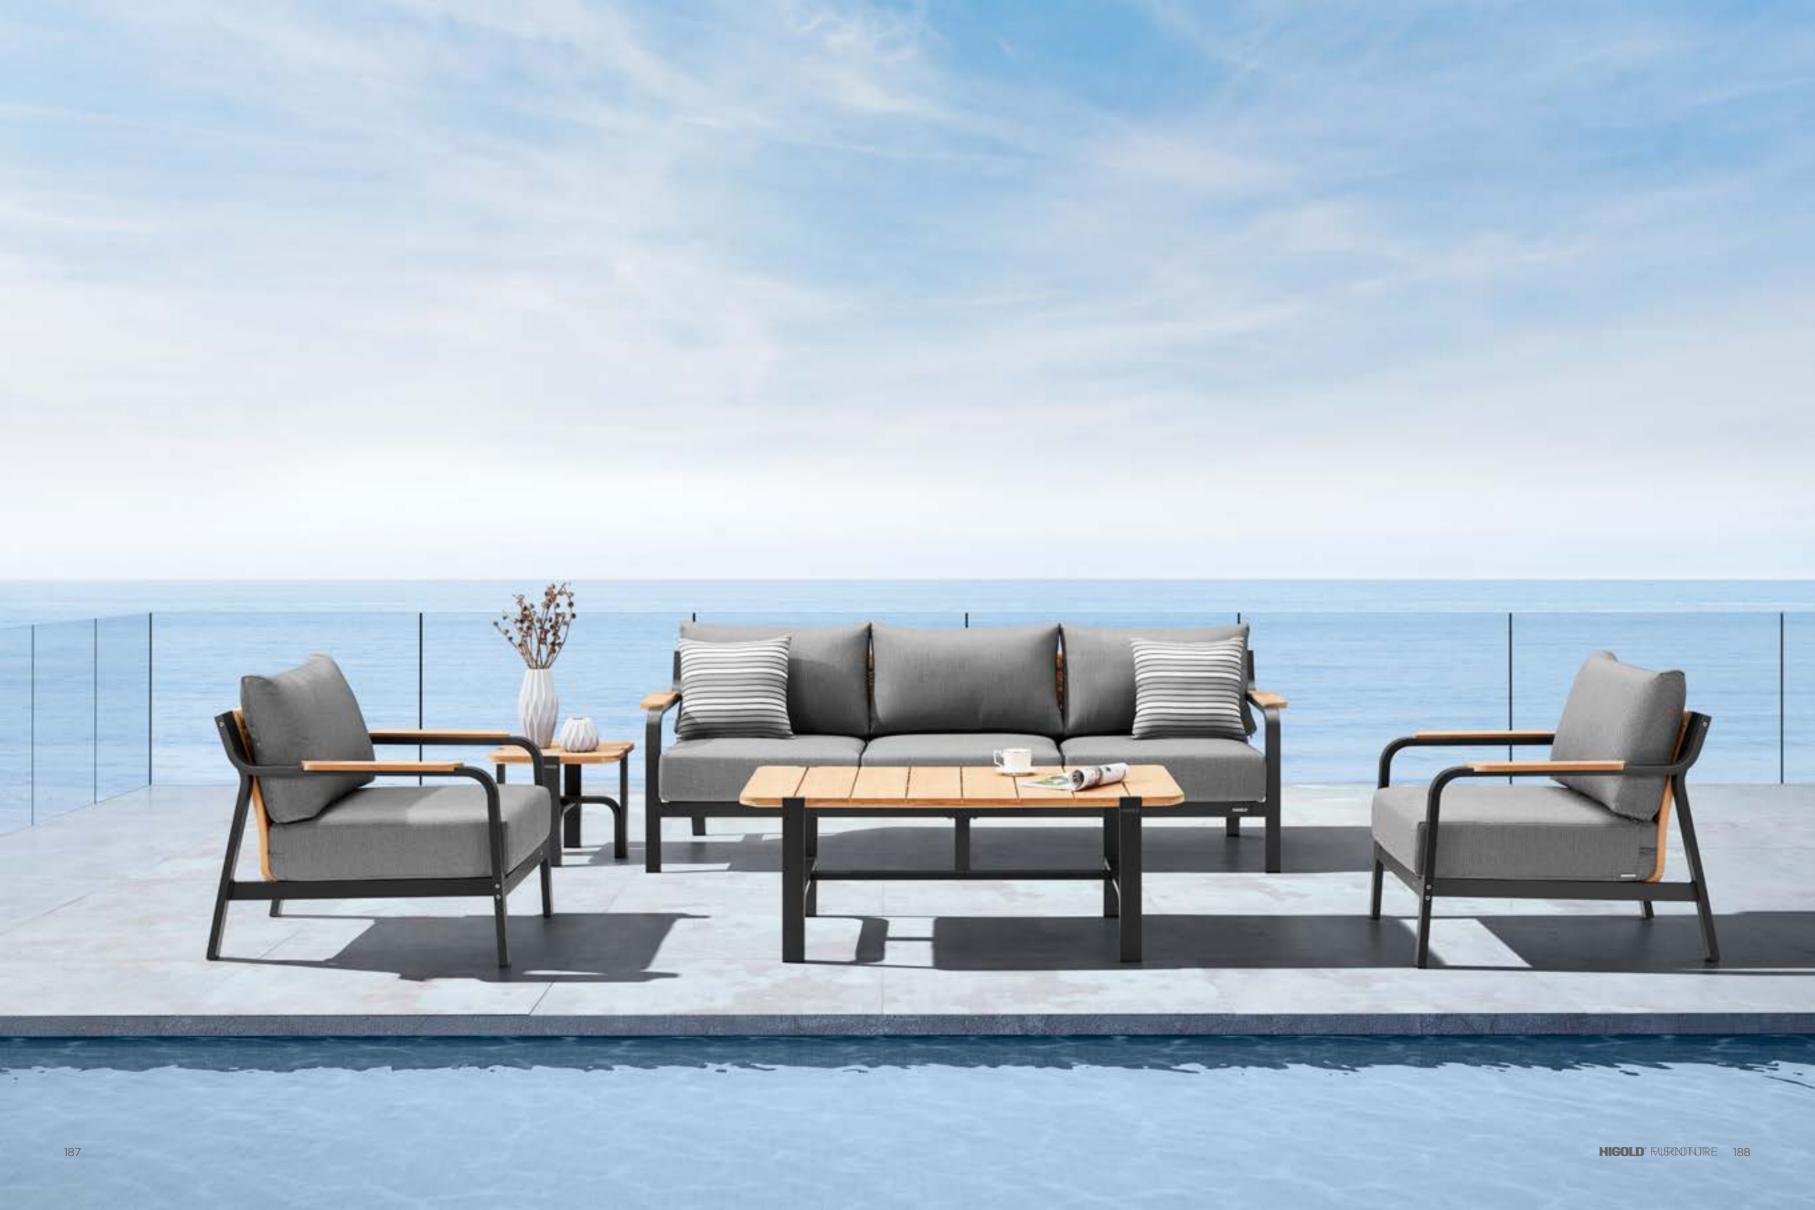

practices.

Today, the studio continues evolving by enhancing the creativity with the support of a talented multinational team through their complementary skills.





# VISCONTI

VISCONTI collection is a fun and playful blend that is conceptualized and inspired by the curved lines within caves, along with discovering a similarity with the authenticity of wood. Visconti radiates impeccably under the sun just like the way the sun reflects on the surface of the textured cave walls. Designed and built with superior detail and quality, the comfortable cushioning conveys and offers an inviting feel and makes you enjoy the welldeserved quality time off. The smart assembling method and system of design give this collection a distinct style making it unique and unlike any other.























HIGOLD' FURNITURE 192



Visconti Visconti Combinations



3019110







# Visconti

301921

301928

Size: 860x860x695mm

Single Sofa

Outdoor Furniture Collection

#### Visconti Combinations



301931 Double Sofa Size: 860x1540x695mm





301910







301908 Middle Sofa Size: 860x680x695mm





Middle Corner Sofa



301927 Left Corner Sofa Size: 860x1450x695mm





301950



301970

301990







3019130



301929 Right Corner Sofa Size: 860x1450x695mm



301911 Dining Chair



Size: 650x685x830mm





301981 Coffee Table Size: 1235x700x380mm



301961 Side Table Size: 455x455x455mm



301971 Dining Table Size: 2410x1000x750mm





3019100



301980



301960









# Visconti

301933

Single Sofa

Outdoor Furniture Collection

### Visconti Combinations









301933 Double So