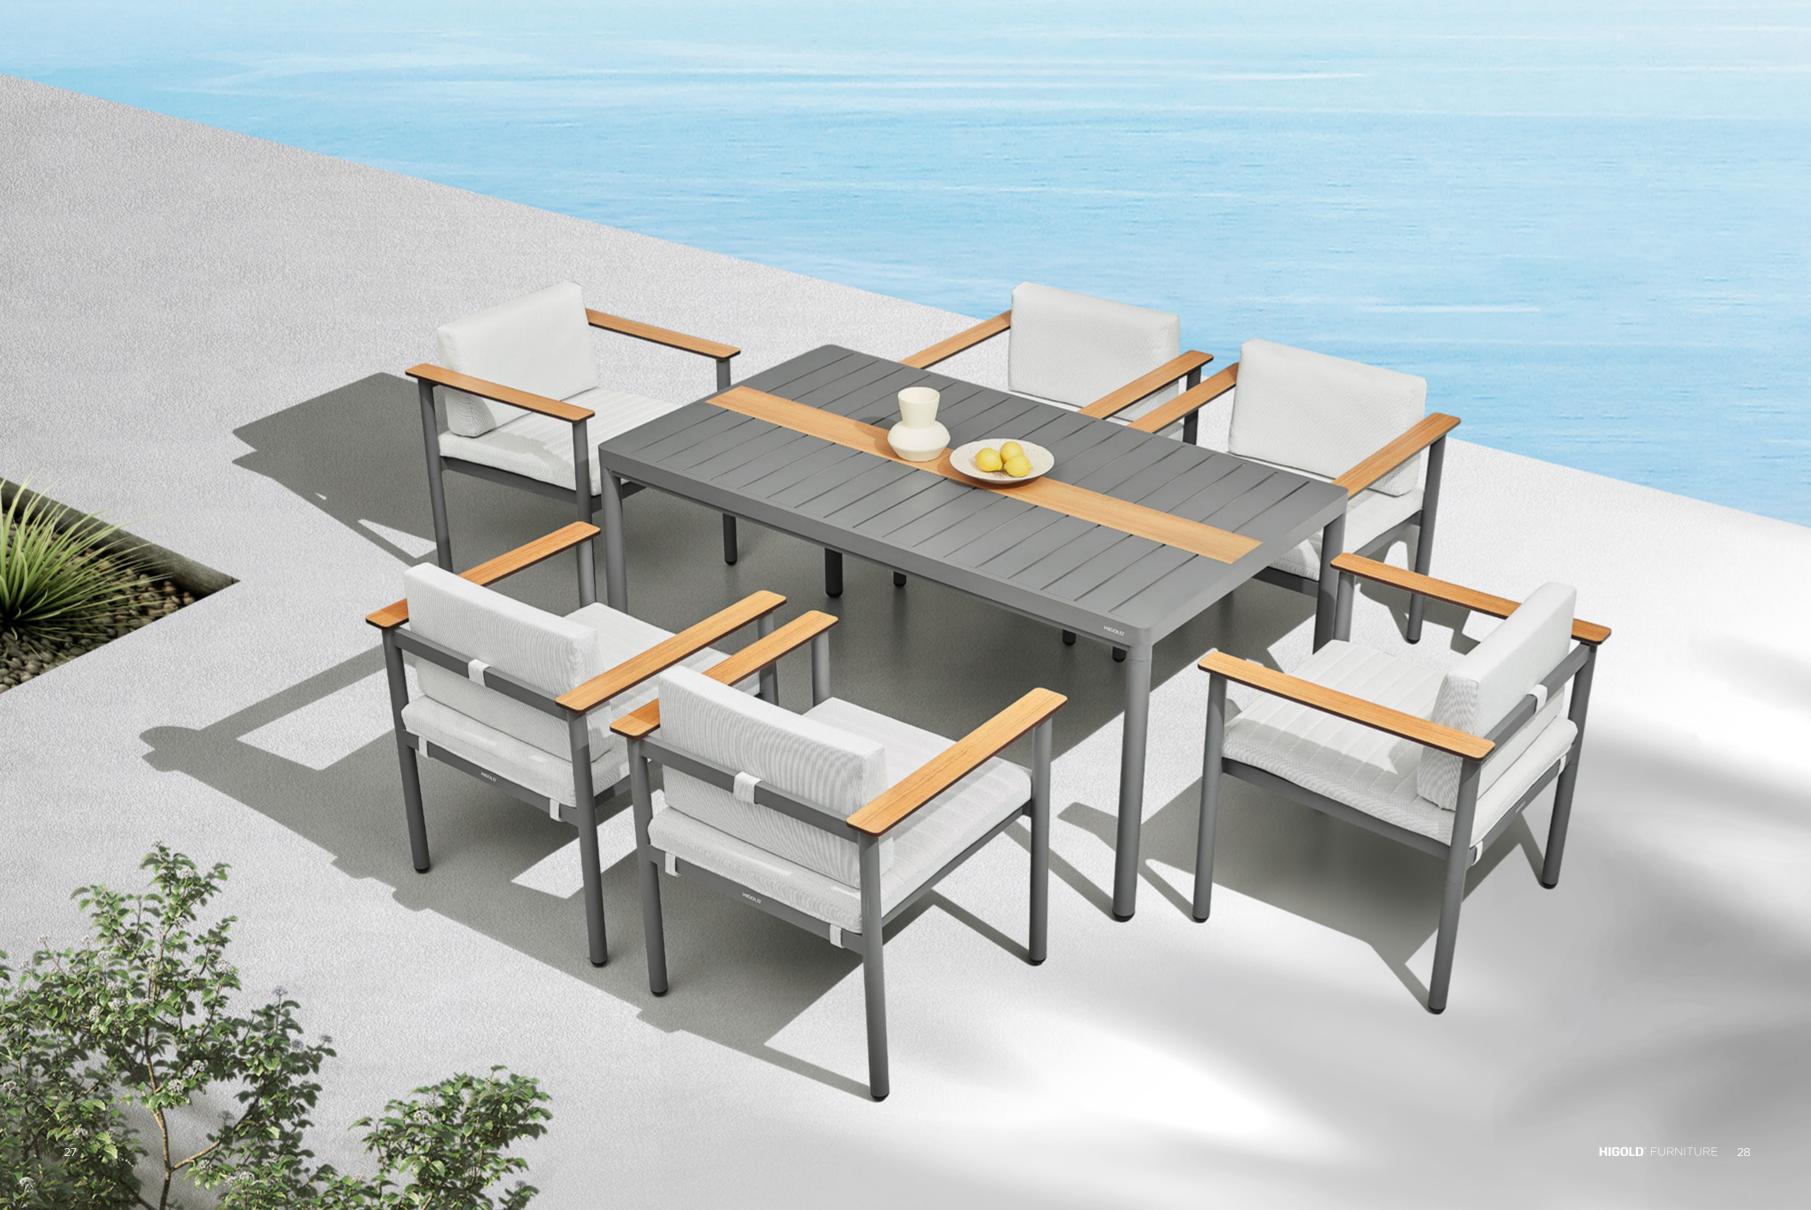

## RIVA DESIGN OF CLAUDIO BELLINI®

In a game of solids and voids, of lights and shadows, the RIVA collection is born. It takes inspiration from the Moorish style of Andalusian architecture and it is characterised by its severe and essential lines. The empty spaces, created by the particular making of the yarn, bring to mind the arches of the Palace of Carlos V in Granada. A touch of Spain in your house.