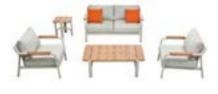

## RIVA DESIGN OF CLAUDIO BELLINI®

In a game of solids and voids, of lights and shadows, the RIVA collection is born. It takes inspiration from the Moorish style of Andalusian architecture and it is characterised by its severe and essential lines. The empty spaces, created by the particular making of the yarn, bring to mind the arches of the Palace of Carlos V in Granada. A touch of Spain in your house.

206421 Single Sofa Size: 740x780x600mm

206411 Dining Chair Size: 615x610x670mm

206431 Double Sofa Size: 740x1460x600mm

206441 Three-seater Sofa

206408 Middle Sofa Size: 740x680x600mm 206428 Middle Corner Sofa Size: 740x740x600mm

206461 Side Table Size: 500x500x450mm

206427 Left Double Corner Sofa Size: 740x1410x600mm

206429 Right Double Corner Sofa Size: 740x1410x600mm

206491 Flower Basket Size: 530x530x440mm

206451 Sun Lounge Size: 2000x680x300(850)mm

206471 Dining Table Size: 2000x1000x750mm

206493 Flower Basket Size: 530x530x360mm

206492 Flower Basket Size: 530x530x620mm