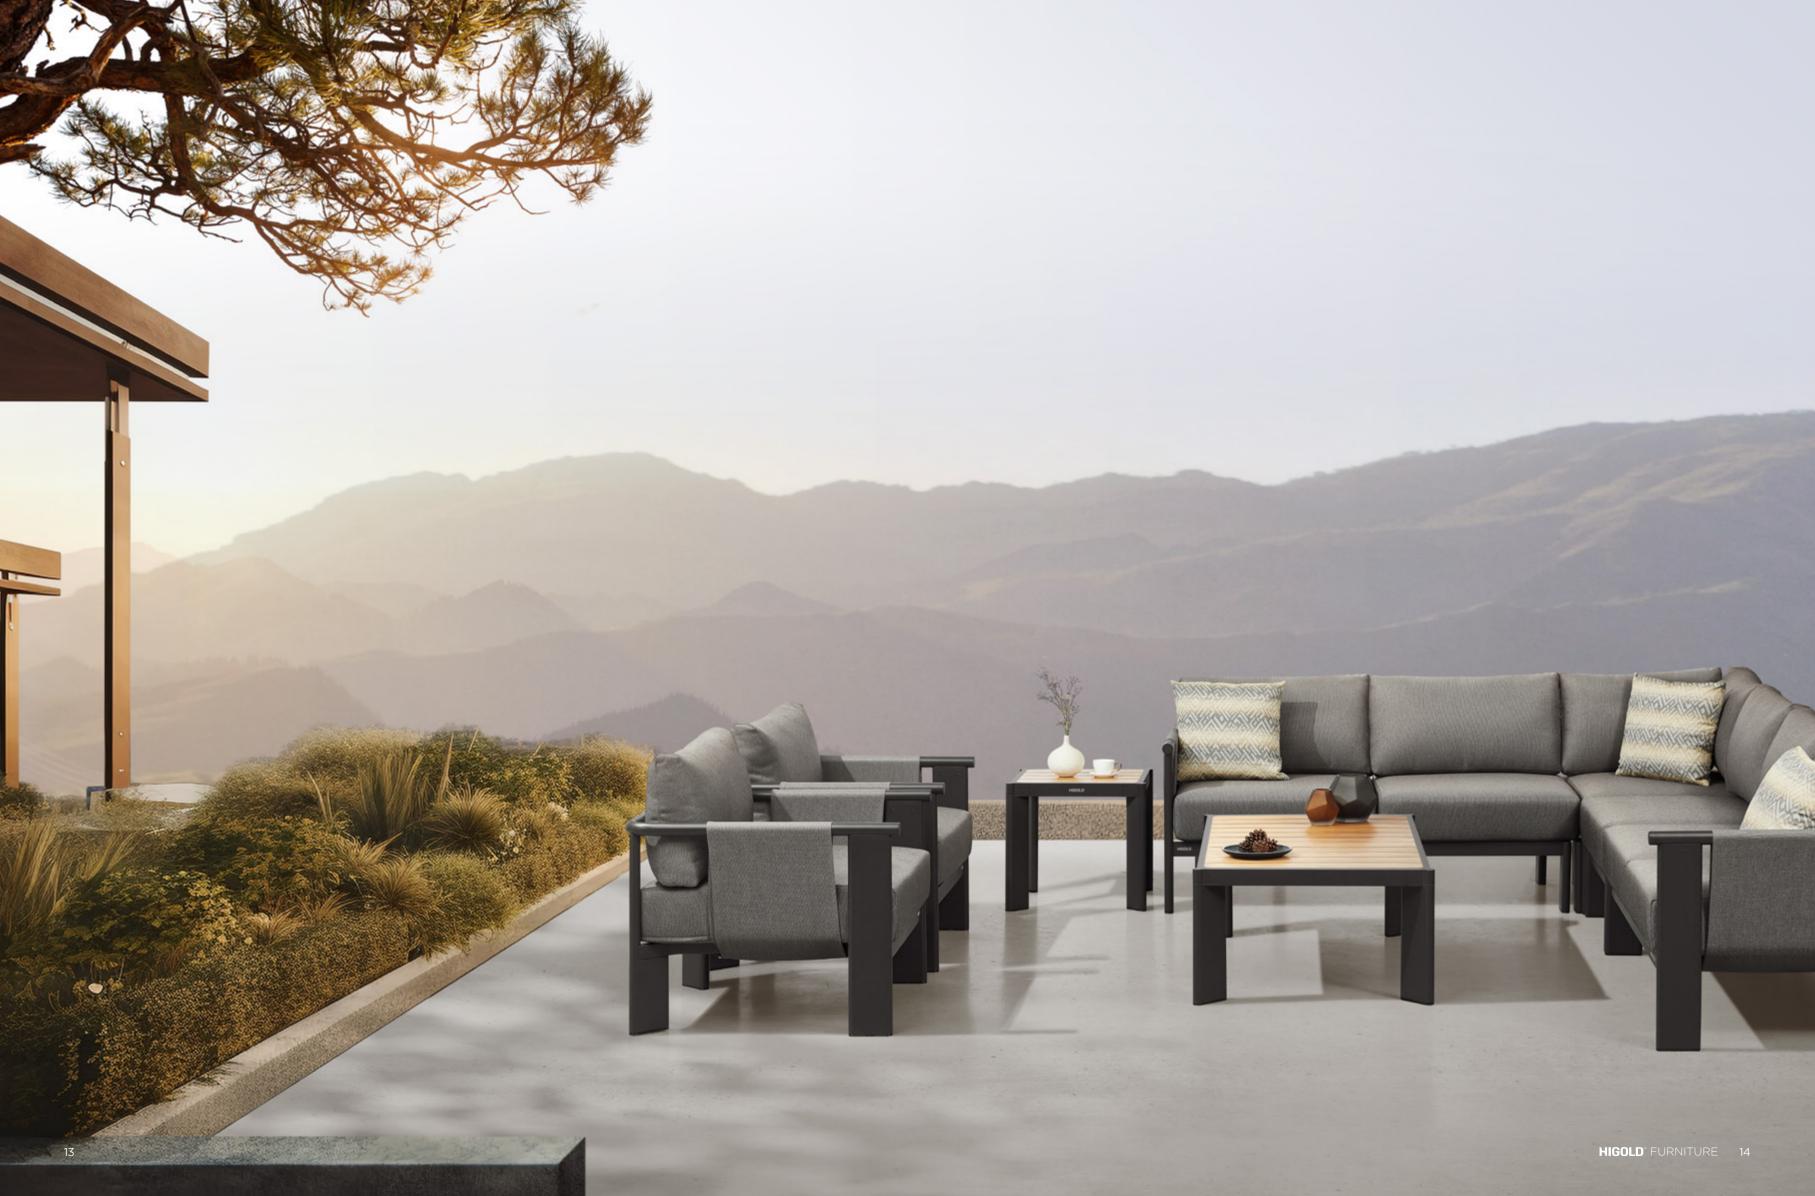

The texture of natural teak is delicate and warm.

Super thick cushions with high density foams for an extra soft seating experience.

RIVA DESIGN OF CLAUDIO BELLINI®

OUTDOOR 15

## RIVA DESIGN OF CLAUDIO BELLINI®

In a game of solids and voids, of lights and shadows, the RIVA collection is born. It takes inspiration from the Moorish style of Andalusian architecture and it is characterised by its severe and essential lines. The empty spaces, created by the particular making of the yarn, bring to mind the arches of the Palace of Carlos V in Granada. A touch of Spain in your house.