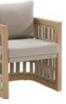

The texture of natural teak is delicate and warm.

Super thick cushions with high density foams for an extra soft seating experience.

RIVA DESIGN OF CLAUDIO BELLINI®

OUTDOOR 15

## RIVA DESIGN OF CLAUDIO BELLINI®

In a game of solids and voids, of lights and shadows, the RIVA collection is born. It takes inspiration from the Moorish style of Andalusian architecture and it is characterised by its severe and essential lines. The empty spaces, created by the particular making of the yarn, bring to mind the arches of the Palace of Carlos V in Granada. A touch of Spain in your house.