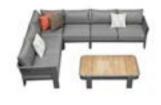

# PALLISAD

Designed By CLAUDIO BELLINI®

PALLISAD
Outdoor Furniture Collection

HIGOLD' FURNITURE 14

**301421** Single Sofa Size: 820x850x600mm

**301428** Middle Corner Sofa Size: 1140x1140x600mm

**301431** Double Sofa Size: 820x1500x600mm

**301441** Three-seater Sofa Size: 820x2150x600mm

**301481** Coffee Table Size: 1000x700x400mm

**301483** Coffee Table Size: 1200x700x400mm

**301461** Side Table Size: 470x470x450mm

**301411** Dining Chair Size: 660x680x660mm

**301427** Left Corner Sofa Size: 820x1400x600mm

**301429** Right Corner Sofa Size: 820x1400x600mm

301408 Middle Sofa Size: 820x650x600mm

**301471** Dining Table Size: 2600x1000x750mm