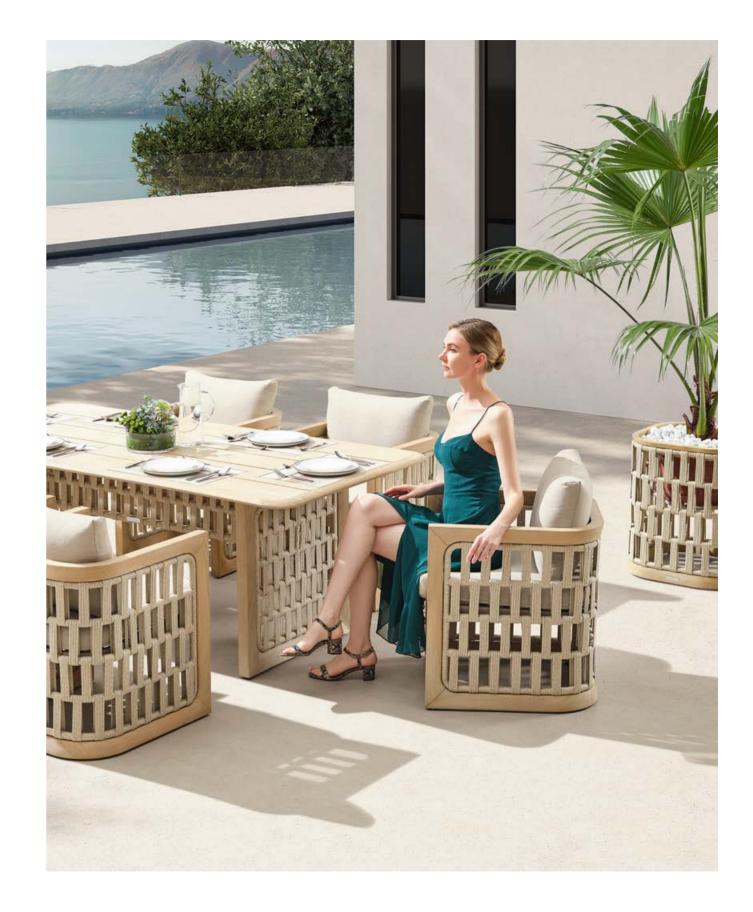

The texture of natural teak is delicate and warm.

Super thick cushions with high density foams for an extra soft seating experience.

RIVA DESIGN OF CLAUDIO BELLINI®

OUTDOOR 15

## RIVA DESIGN OF CLAUDIO BELLINI®

In a game of solids and voids, of lights and shadows, the RIVA collection is born. It takes inspiration from the Moorish style of Andalusian architecture and it is characterised by its severe and essential lines. The empty spaces, created by the particular making of the yarn, bring to mind the arches of the Palace of Carlos V in Granada. A touch of Spain in your house.