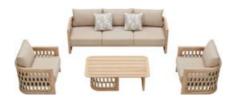

## RIVA DESIGN OF CLAUDIO BELLINI®

In a game of solids and voids, of lights and shadows, the RIVA collection is born. It takes inspiration from the Moorish style of Andalusian architecture and it is characterised by its severe and essential lines. The empty spaces, created by the particular making of the yarn, bring to mind the arches of the Palace of Carlos V in Granada. A touch of Spain in your house.

206421 Single Sofa Size: 740x780x600mm

206411 Dining Chair Size: 615x610x670mm

206431 Double Sofa Size: 740x1460x600mm

206441 Three-seater Sofa

206408 Middle Sofa Size: 740x680x600mm 206428 Middle Corner Sofa Size: 740x740x600mm

206461 Side Table Size: 500x500x450mm

206427 Left Double Corner Sofa Size: 740x1410x600mm

206429 Right Double Corner Sofa Size: 740x1410x600mm

206491 Flower Basket Size: 530x530x440mm

206451 Sun Lounge Size: 2000x680x300(850)mm

206471 Dining Table Size: 2000x1000x750mm

206493 Flower Basket Size: 530x530x360mm

206492 Flower Basket Size: 530x530x620mm