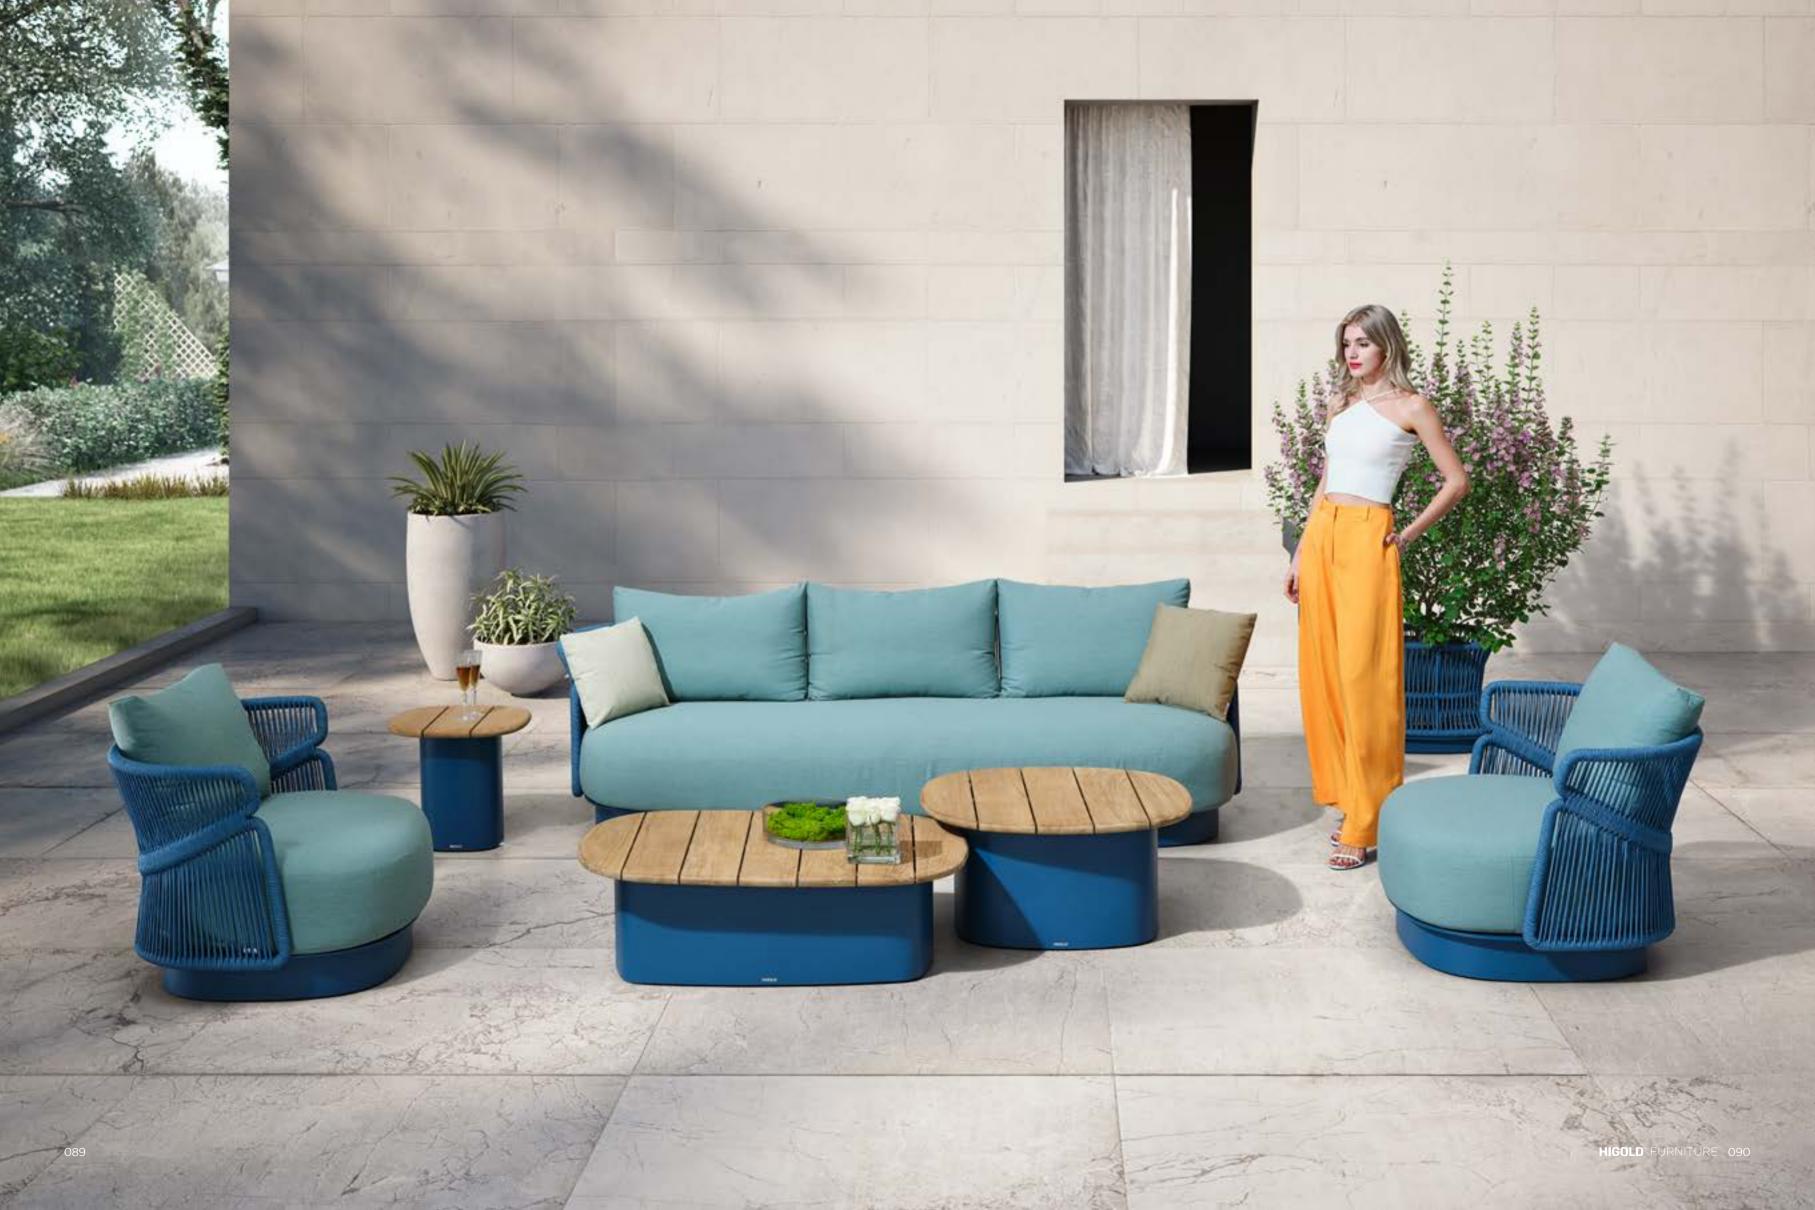

Today, the studio continues evolving by enhancing the creativity with the support of a talented multinational team through their complementary skills.

In a game of solids and voids, of lights and shadows, the RIVA collection is born. It takes inspiration from the Moorish style of Andalusian architecture and it is characterised by its severe and essential lines. The empty spaces, created by the particular making of the yarn, bring to mind the arches of the Palace of Carlos V in Granada. A touch of Spain in your house.

The texture of natural teak is delicate and warm.

Super thick cushions with high density foams for an extra soft seating experience.

RIVA DESIGN OF CLAUDIO BELLINI®

OUTDOOR 15

## RIVA DESIGN OF CLAUDIO BELLINI®

In a game of solids and voids, of lights and shadows, the RIVA collection is born. It takes inspiration from the Moorish style of Andalusian architecture and it is characterised by its severe and essential lines. The empty spaces, created by the particular making of the yarn, bring to mind the arches of the Palace of Carlos V in Granada. A touch of Spain in your house.