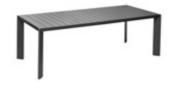

OUTDOOR

Size: 545x545x705mm

301541 Three-seater Sofa Size: 830x2305x715mm

301531 Double Sofa Size: 830x1615x715mm

301511 Dining Chair Size: 655x675x770mm

301551 Sun Lounge Size: 2030x700x300(940)mm

301581 Coffee Table Size: 1200x700x400mm 301571 Dining Table Size: 2200x1000x750mm