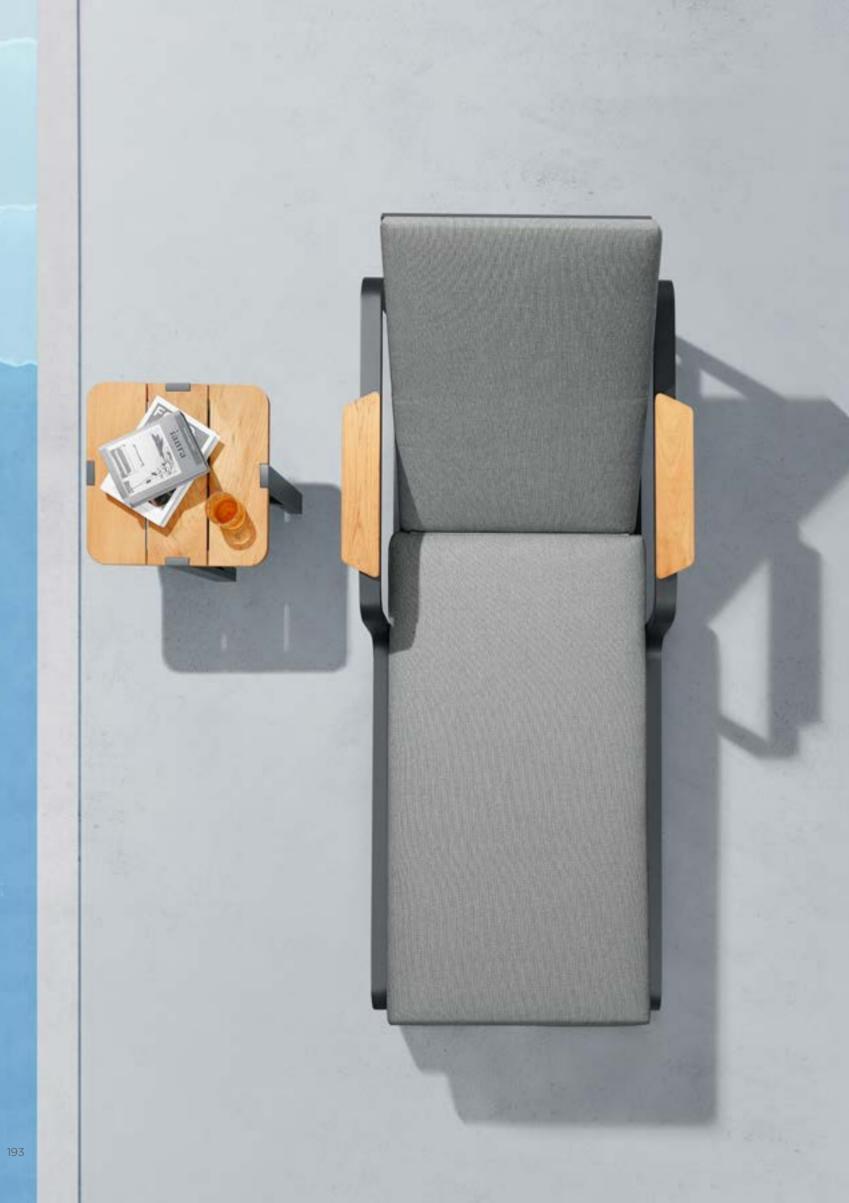

OUTDOOR

Size: 545x545x705mm

301541 Three-seater Sofa Size: 830x2305x715mm

301531 Double Sofa Size: 830x1615x715mm

301511 Dining Chair Size: 655x675x770mm

301551 Sun Lounge Size: 2030x700x300(940)mm

301581 Coffee Table Size: 1200x700x400mm 301571 Dining Table Size: 2200x1000x750mm