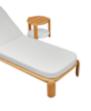

Solid aluminum for space shuttle creates a dynamic, pure and elegant lines.

Coffee Table Size: 1200x800x395mm

Double Sofa Size: 855x1530x605mm

204921

204931

Single Sofa

Size: 855x890x605mm

204941 Three-seater Sofa Size: 855x2035x605mm

204908 Middle Sofa

Size: 845x650x565mm

204928 Middle Corner Sofa Size: 1260x1260x565mm

204961

Side Table

Size: 500x500x400mm

204927 Left Corner Sofa Size: 855x1425x605mm

204929 Right Corner Sofa Size: 855x1425x605mm

Dining Chair Size: 565x635x640mm

204951 Sun Lounge Size: 1970x885x555(835)mm

204911

204985 Coffee Table Size: 1200x800x395mm

204986 Coffee Table Size: 1200X1200X400mm

204975 Dining Table Size: 2260x1050x750mm

204963 Side Table Size: 500x500x400mm

HIGOLD<sup>®</sup> FURNITURE 060

AiO