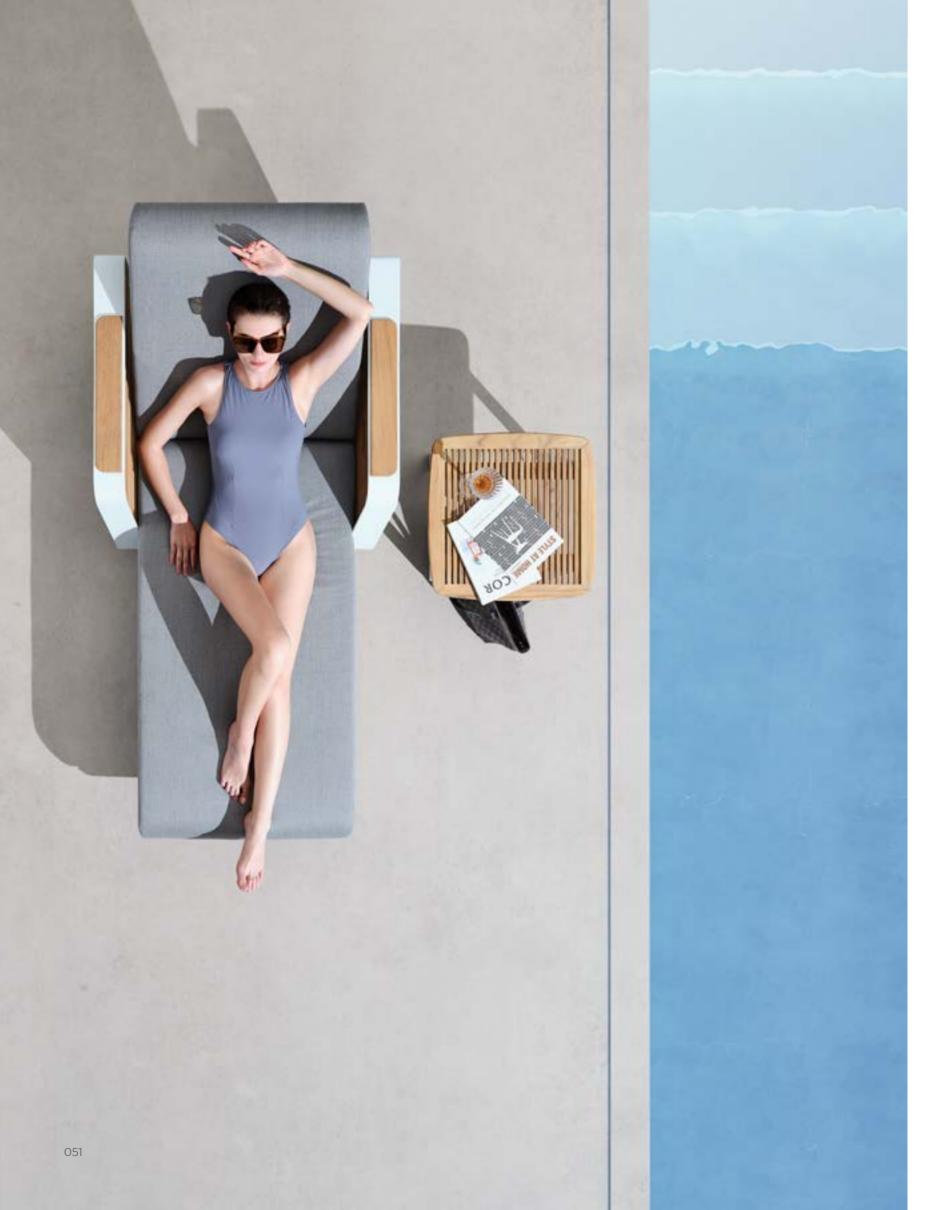

### DESIGN OF PININFARINA OUTDOOR FURNITURE

Inspired by the lightness of wing, the archetype par excellence that combines lightness and strength in the WING collection, the designers were guided by the concept of physical and perceived lightness.

The dynamic, pure and elegant lines give the collection a style suitable for both urban contexts and environments where nature is the protagonist. The elements of the collection are characterized by a folded aluminum structure and enriched by geometric and essential lines that recall the world of architecture.

Inspired by the lightness of wing, the archetype par excellence that combines lightness and strength-in the WING collection, the designers were guided by the concept of physical and perceived lightness.

## DESIGN OF PININFARINA OUTDOOR FURNITURE

The dynamic, pure and elegant lines give the collection a style suitable for both urban contexts and environments where nature is the protagonist. The elements of the collection are characterized by a folded aluminum structure and enriched by geometric and essential lines that recall the world of architecture.