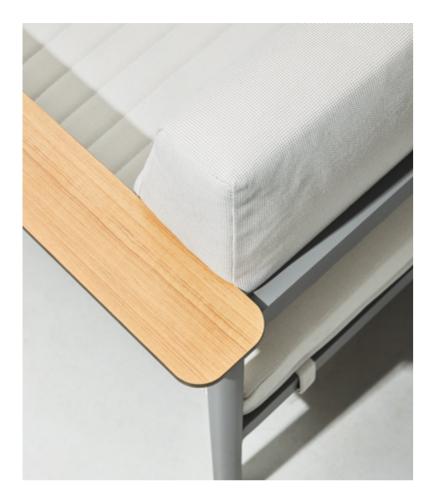

The texture of natural teak is delicate and warm.

Super thick cushions with high density foams for an extra soft seating experience.

RIVA DESIGN OF CLAUDIO BELLINI®

OUTDOOR 15

## RIVA DESIGN OF CLAUDIO BELLINI®

In a game of solids and voids, of lights and shadows, the RIVA collection is born. It takes inspiration from the Moorish style of Andalusian architecture and it is characterised by its severe and essential lines. The empty spaces, created by the particular making of the yarn, bring to mind the arches of the Palace of Carlos V in Granada. A touch of Spain in your house.