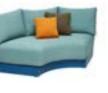

## RIVA DESIGN OF CLAUDIO BELLINI®

In a game of solids and voids, of lights and shadows, the RIVA collection is born. It takes inspiration from the Moorish style of Andalusian architecture and it is characterised by its severe and essential lines. The empty spaces, created by the particular making of the yarn, bring to mind the arches of the Palace of Carlos V in Granada. A touch of Spain in your house.

206461 Side Table Size: 500x500x450mm

206427 Left Double Corner Sofa Size: 740x1410x600mm

206429 Right Double Corner Sofa Size: 740x1410x600mm

206491 Flower Basket Size: 530x530x440mm

206451 Sun Lounge Size: 2000x680x300(850)mm