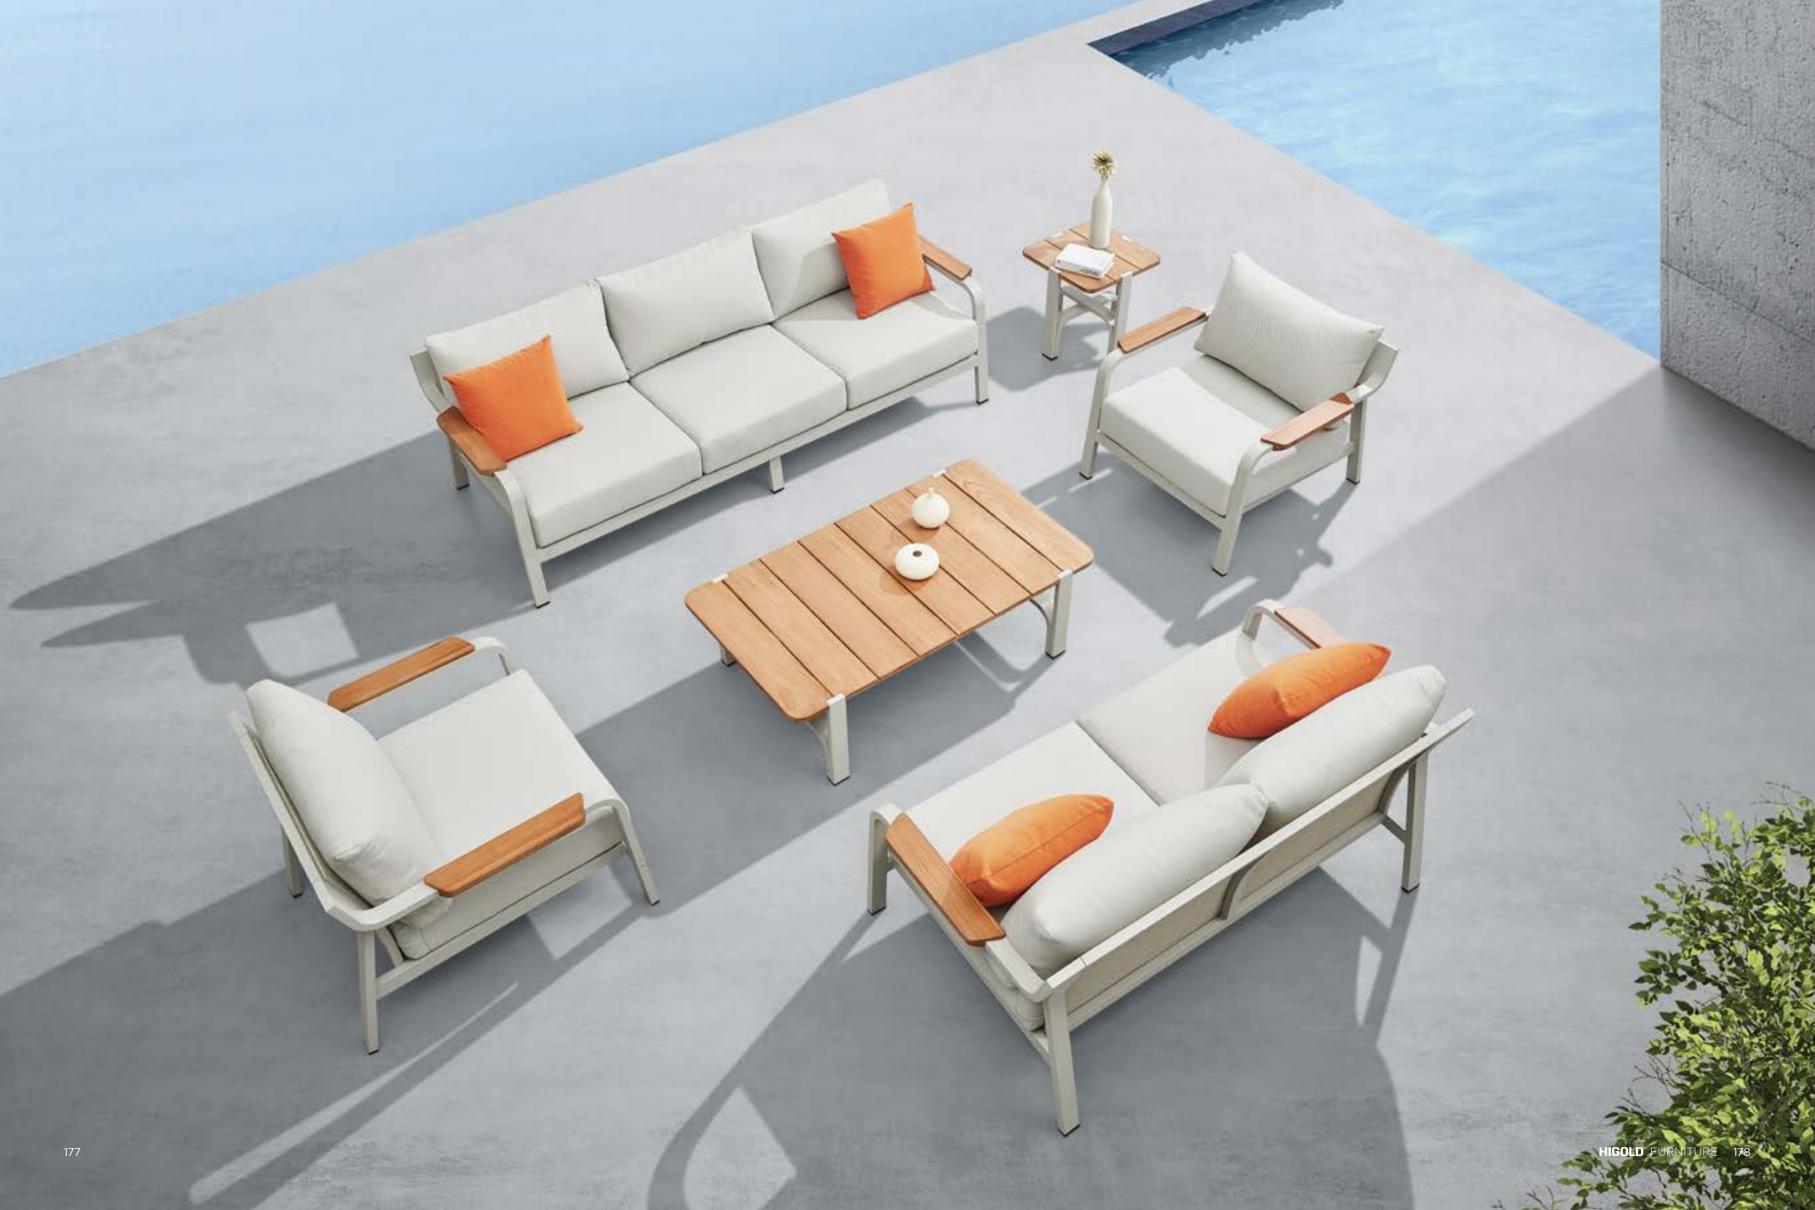

The texture of natural teak is delicate and warm.

Super thick cushions with high density foams for an extra soft seating experience.

RIVA DESIGN OF CLAUDIO BELLINI®

OUTDOOR 15

## RIVA DESIGN OF CLAUDIO BELLINI®

In a game of solids and voids, of lights and shadows, the RIVA collection is born. It takes inspiration from the Moorish style of Andalusian architecture and it is characterised by its severe and essential lines. The empty spaces, created by the particular making of the yarn, bring to mind the arches of the Palace of Carlos V in Granada. A touch of Spain in your house.

206421 Single Sofa Size: 740x780x600mm

206411 Dining Chair Size: 615x610x670mm

206431 Double Sofa Size: 740x1460x600mm

206441 Three-seater Sofa

206408 Middle Sofa Size: 740x680x600mm 206428 Middle Corner Sofa Size: 740x740x600mm

206461 Side Table Size: 500x500x450mm

206427 Left Double Corner Sofa Size: 740x1410x600mm

206429 Right Double Corner Sofa Size: 740x1410x600mm

206491 Flower Basket Size: 530x530x440mm

206451 Sun Lounge Size: 2000x680x300(850)mm

206471 Dining Table Size: 2000x1000x750mm

206493 Flower Basket Size: 530x530x360mm

206492 Flower Basket Size: 530x530x620mm