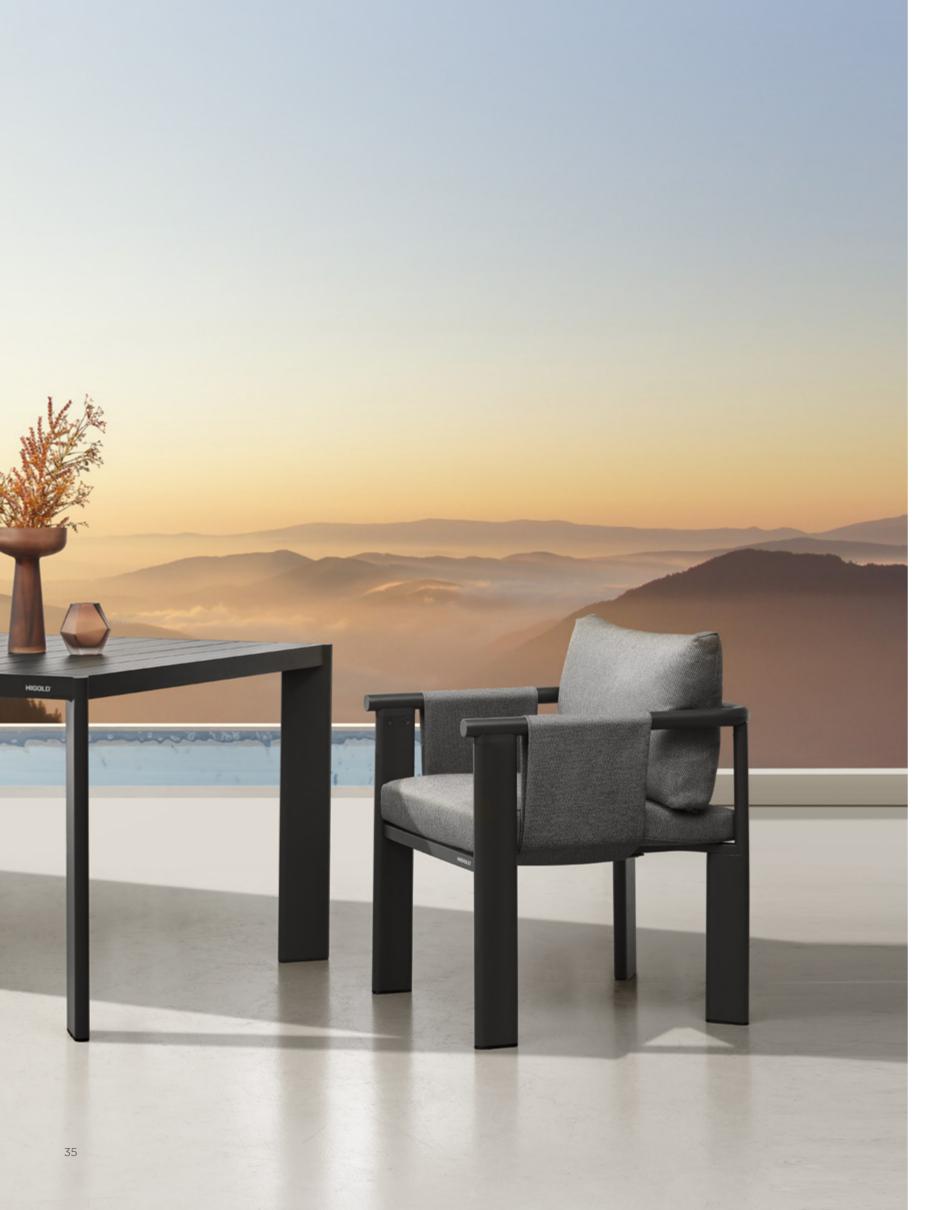

Today, the studio continues evolving by enhancing the creativity with the support of a talented multinational team through their complementary skills.

In a game of solids and voids, of lights and shadows, the RIVA collection is born. It takes inspiration from the Moorish style of Andalusian architecture and it is characterised by its severe and essential lines. The empty spaces, created by the particular making of the yarn, bring to mind the arches of the Palace of Carlos V in Granada. A touch of Spain in your house.

## RIVA DESIGN OF CLAUDIO BELLINI®

In a game of solids and voids, of lights and shadows, the RIVA collection is born. It takes inspiration from the Moorish style of Andalusian architecture and it is characterised by its severe and essential lines. The empty spaces, created by the particular making of the yarn, bring to mind the arches of the Palace of Carlos V in Granada. A touch of Spain in your house.

The texture of natural teak is delicate and warm.

Super thick cushions with high density foams for an extra soft seating experience.

RIVA DESIGN OF CLAUDIO BELLINI®

OUTDOOR 15