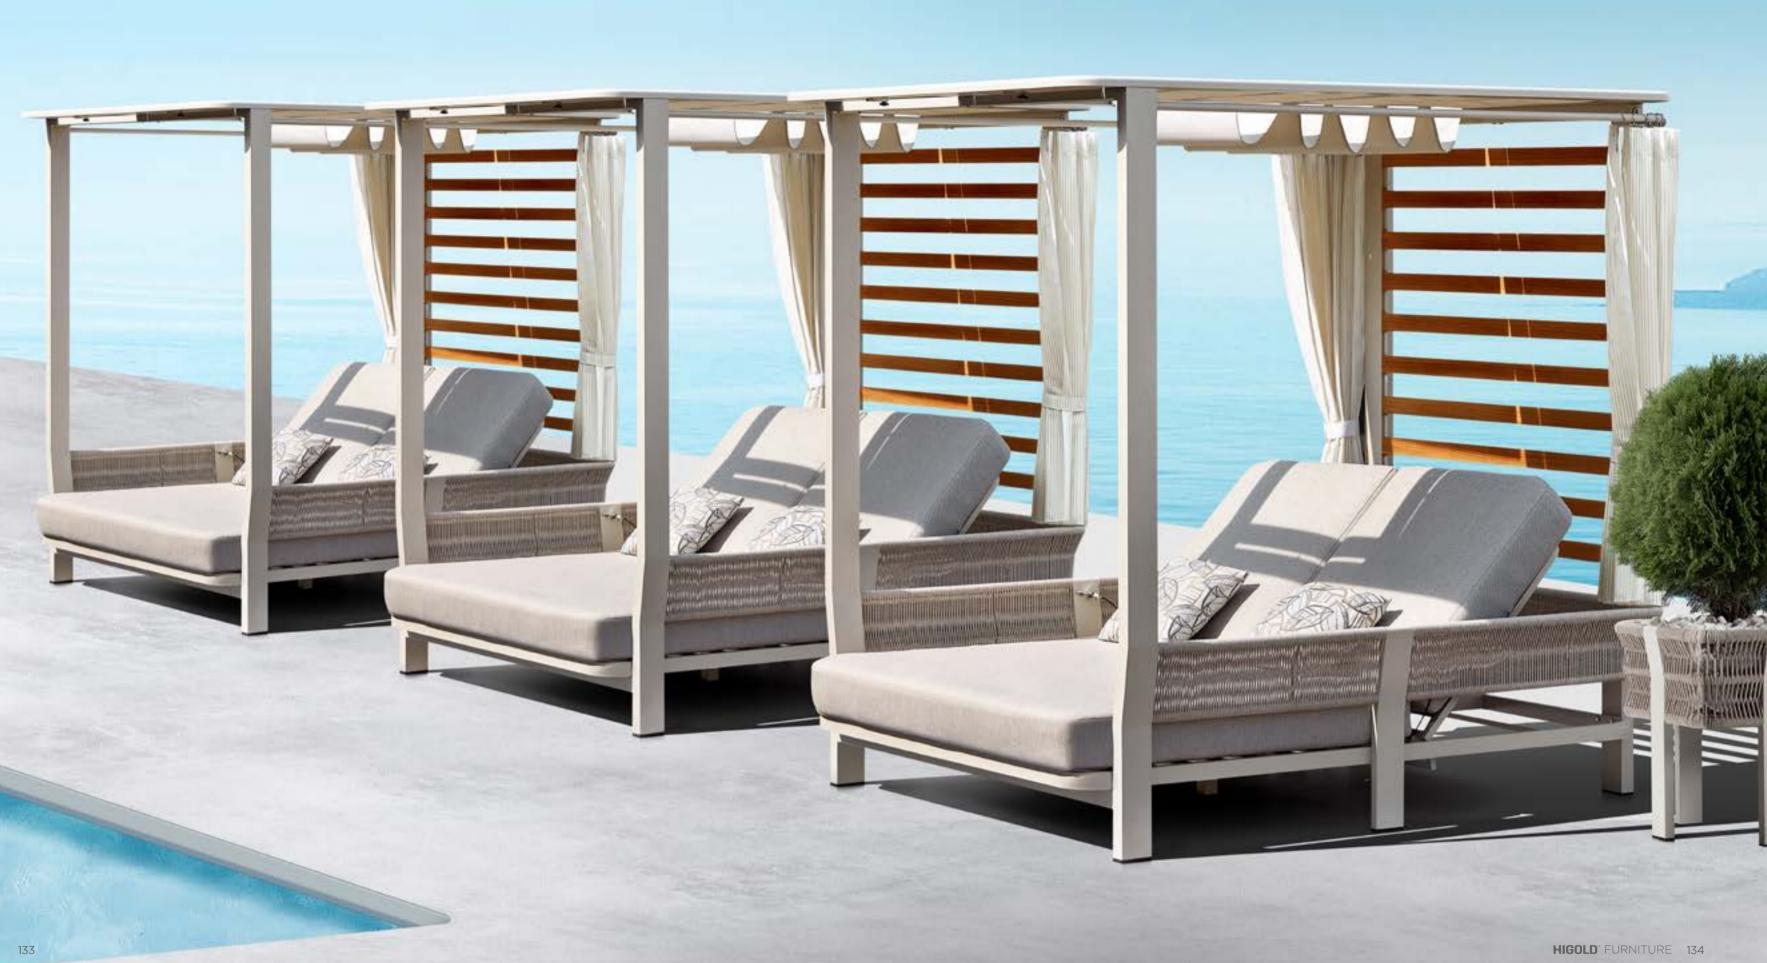

### **RIVA** COLLECTION

# RIVA

### OUTDOOR

## RIVA

DESIGN OF CLAUDIO BELLINI®

## RIVA DESIGN OF CLAUDIO BELLINI®

In a game of solids and voids, of lights and shadows, the RIVA collection is born. It takes inspiration from the Moorish style of Andalusian architecture and it is characterised by its severe and essential lines. The empty spaces, created by the particular making of the yarn, bring to mind the arches of the Palace of Carlos V in Granada. A touch of Spain in your house.