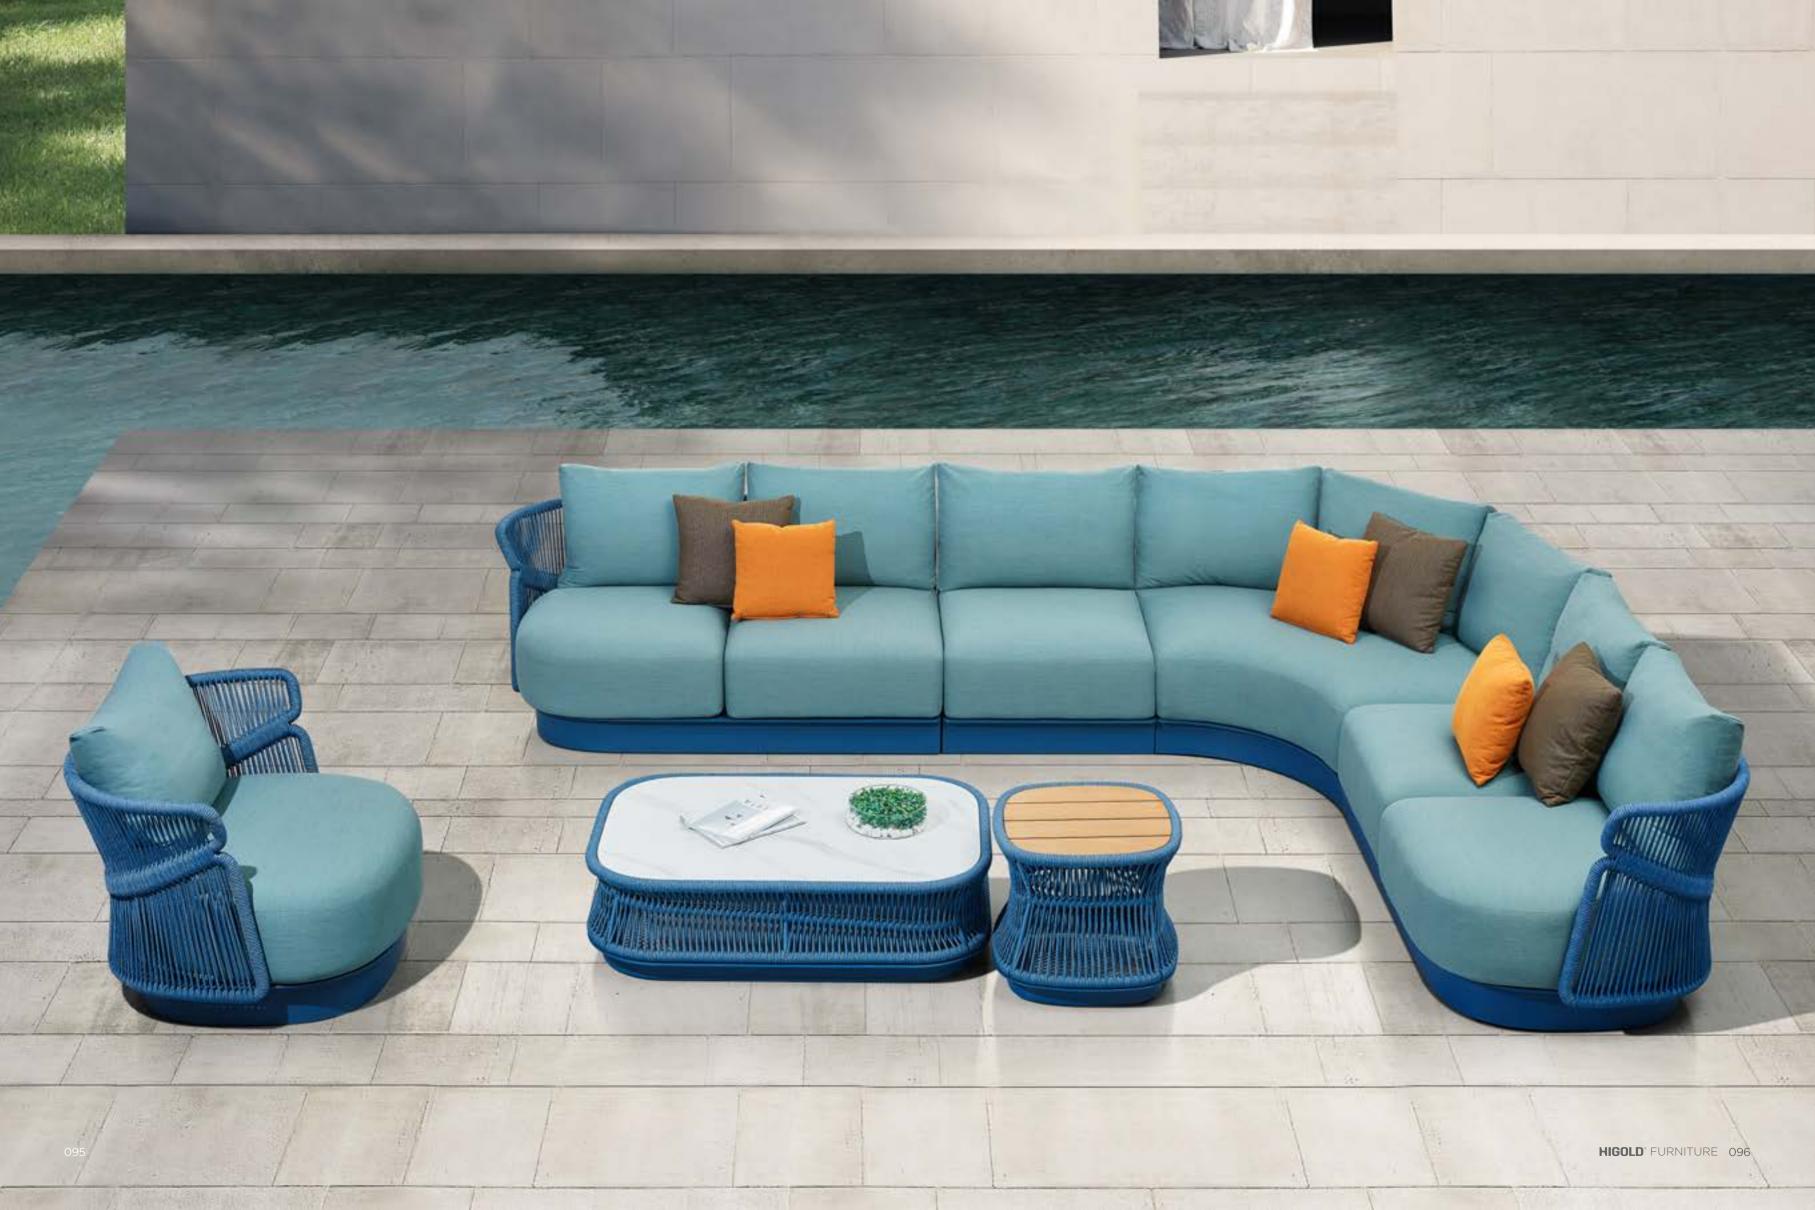

Today, the studio continues evolving by enhancing the creativity with the support of a talented multinational team through their complementary skills.

In a game of solids and voids, of lights and shadows, the RIVA collection is born. It takes inspiration from the Moorish style of Andalusian architecture and it is characterised by its severe and essential lines. The empty spaces, created by the particular making of the yarn, bring to mind the arches of the Palace of Carlos V in Granada. A touch of Spain in your house.

## RIVA DESIGN OF CLAUDIO BELLINI®

In a game of solids and voids, of lights and shadows, the RIVA collection is born. It takes inspiration from the Moorish style of Andalusian architecture and it is characterised by its severe and essential lines. The empty spaces, created by the particular making of the yarn, bring to mind the arches of the Palace of Carlos V in Granada. A touch of Spain in your house.