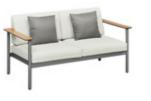

The texture of natural teak is delicate and warm.

Super thick cushions with high density foams for an extra soft seating experience.

RIVA DESIGN OF CLAUDIO BELLINI®

OUTDOOR 15

## RIVA DESIGN OF CLAUDIO BELLINI®

In a game of solids and voids, of lights and shadows, the RIVA collection is born. It takes inspiration from the Moorish style of Andalusian architecture and it is characterised by its severe and essential lines. The empty spaces, created by the particular making of the yarn, bring to mind the arches of the Palace of Carlos V in Granada. A touch of Spain in your house.

206421 Single Sofa Size: 740x780x600mm

206411 Dining Chair Size: 615x610x670mm

206431 Double Sofa Size: 740x1460x600mm

206441 Three-seater Sofa

206408 Middle Sofa Size: 740x680x600mm 206428 Middle Corner Sofa Size: 740x740x600mm