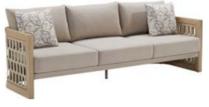

## RIVA DESIGN OF CLAUDIO BELLINI®

In a game of solids and voids, of lights and shadows, the RIVA collection is born. It takes inspiration from the Moorish style of Andalusian architecture and it is characterised by its severe and essential lines. The empty spaces, created by the particular making of the yarn, bring to mind the arches of the Palace of Carlos V in Granada. A touch of Spain in your house.

206421 Single Sofa Size: 740x780x600mm

206411 Dining Chair Size: 615x610x670mm

206431 Double Sofa Size: 740x1460x600mm

206441 Three-seater Sofa

206408 Middle Sofa Size: 740x680x600mm 206428 Middle Corner Sofa Size: 740x740x600mm