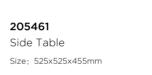

205561 Side Table Size: 470x440x435mm

205531 Double Sofa Size: 820x1680x675mm

205521

Single Sofa

Size: 820x970x675mm

205541 Three-seater Sofa Size: 820x2380x675mm

205592 Flower Basket Size: 500x500x505mm

205527