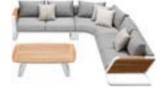

# PALLISAD

Designed By CLAUDIO BELLINI®

PALLISAD
Outdoor Furniture Collection

HIGOLD' FURNITURE 14

**301421** Single Sofa Size: 820x850x600mm

**301428** Middle Corner Sofa Size: 1140x1140x600mm

**301431** Double Sofa Size: 820x1500x600mm

**301441** Three-seater Sofa Size: 820x2150x600mm

**301481** Coffee Table Size: 1000x700x400mm

**301483** Coffee Table Size: 1200x700x400mm

**301461** Side Table Size: 470x470x450mm

**301411** Dining Chair Size: 660x680x660mm

**301427** Left Corner Sofa Size: 820x1400x600mm

**301429** Right Corner Sofa Size: 820x1400x600mm

301408 Middle Sofa Size: 820x650x600mm

**301471** Dining Table Size: 2600x1000x750mm