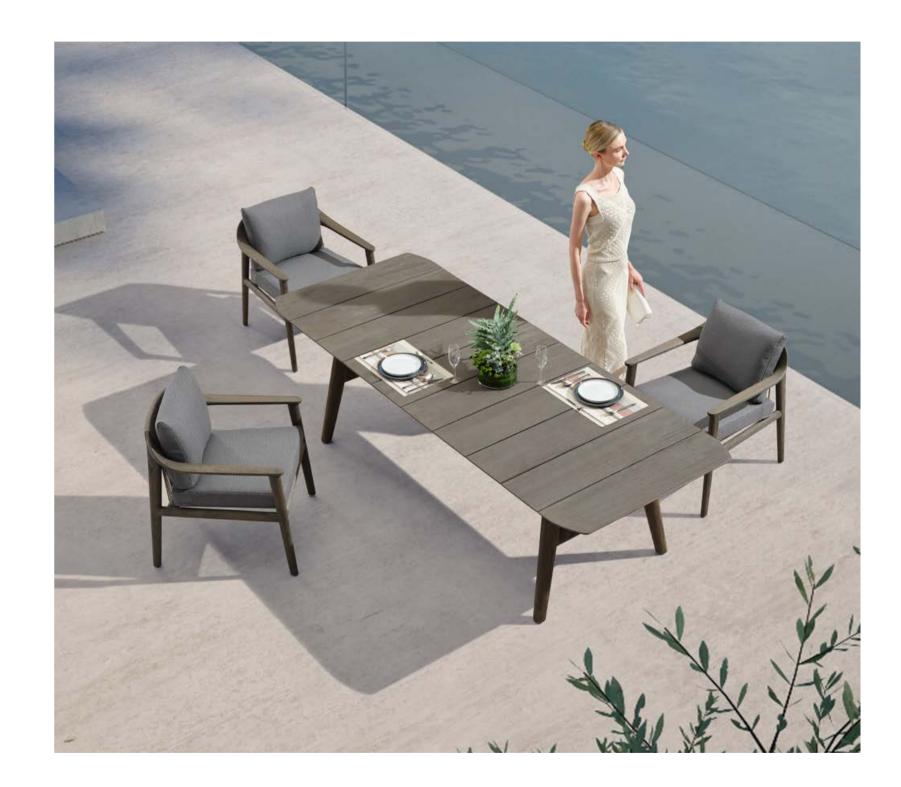

Today, the studio continues evolving by enhancing the creativity with the support of a talented multinational team through their complementary skills.

In a game of solids and voids, of lights and shadows, the RIVA collection is born. It takes inspiration from the Moorish style of Andalusian architecture and it is characterised by its severe and essential lines. The empty spaces, created by the particular making of the yarn, bring to mind the arches of the Palace of Carlos V in Granada. A touch of Spain in your house.

## RIVA DESIGN OF CLAUDIO BELLINI®

In a game of solids and voids, of lights and shadows, the RIVA collection is born. It takes inspiration from the Moorish style of Andalusian architecture and it is characterised by its severe and essential lines. The empty spaces, created by the particular making of the yarn, bring to mind the arches of the Palace of Carlos V in Granada. A touch of Spain in your house.