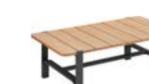

206471 Dining Table Size: 2000x1000x750mm

206493 Flower Basket Size: 530x530x360mm

206492 Flower Basket Size: 530x530x620mm