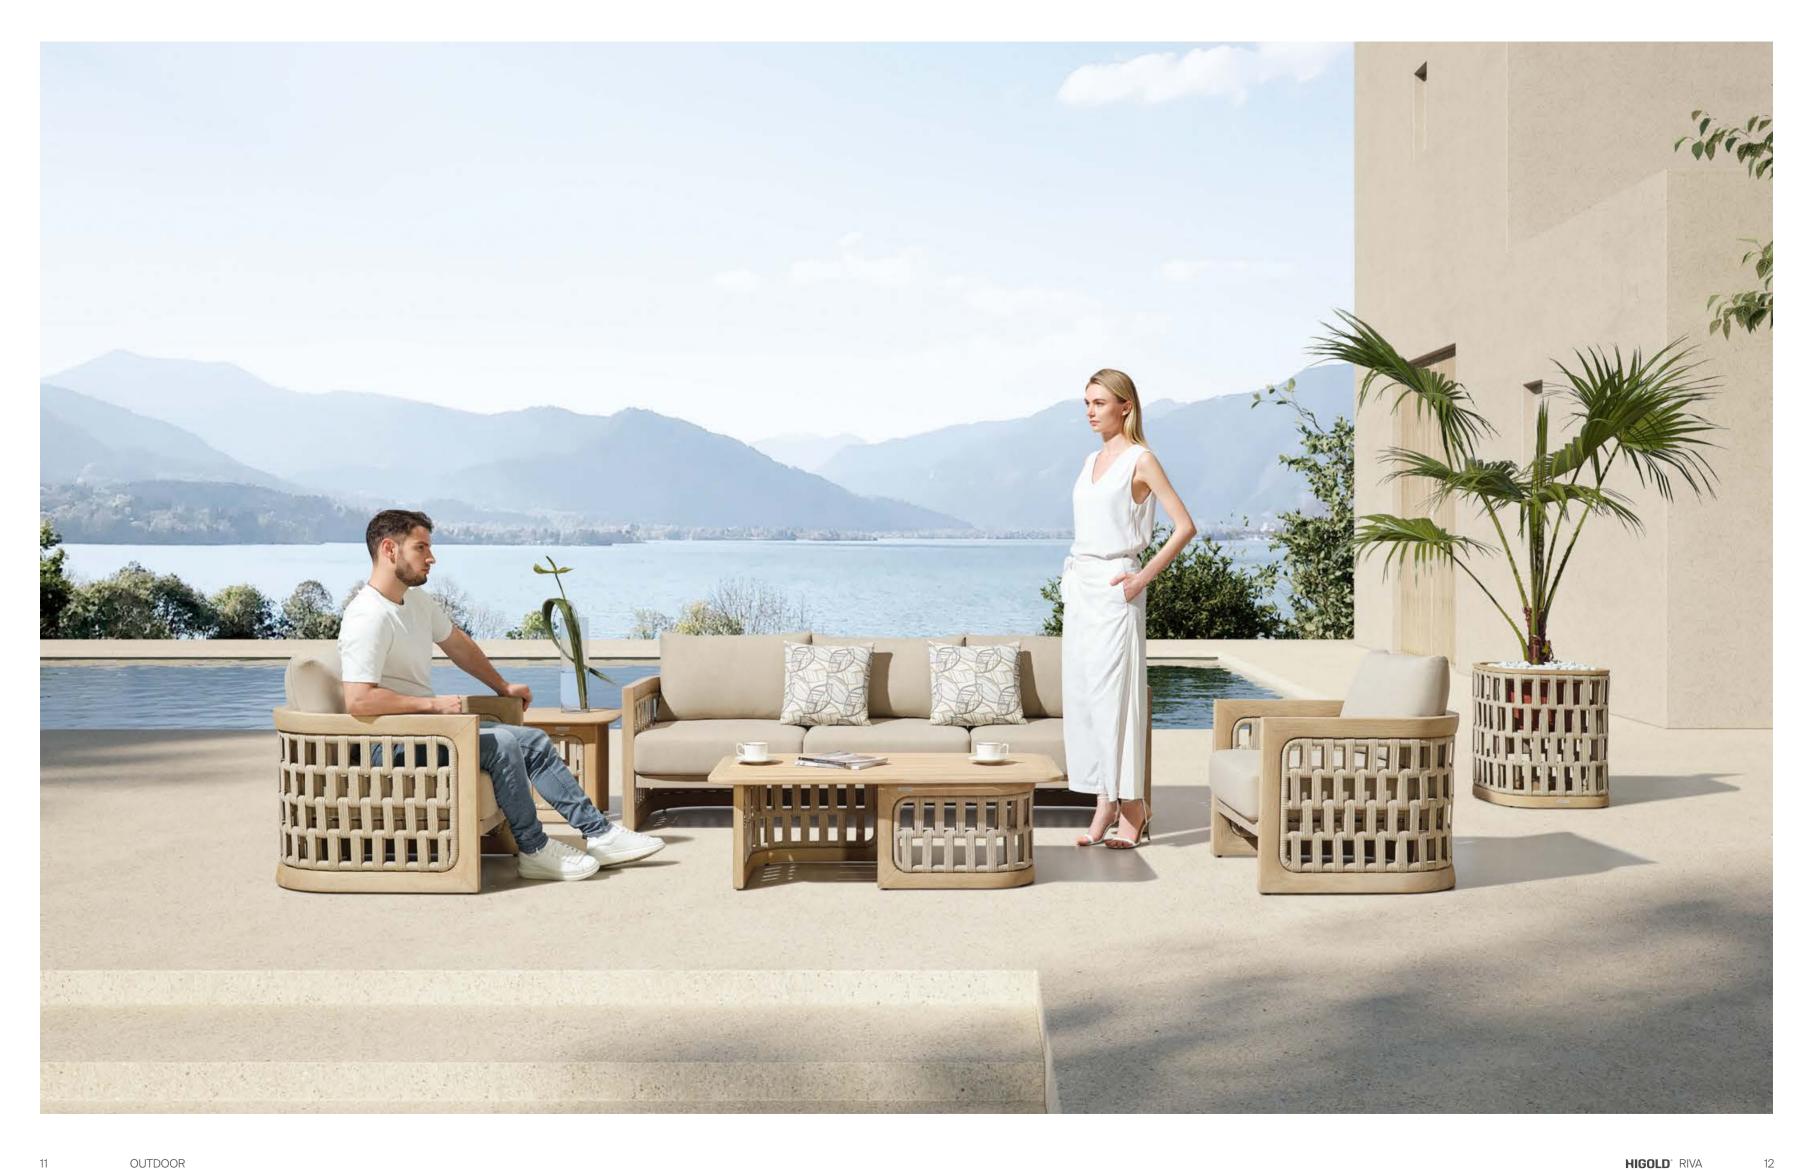

Today, the studio continues evolving by enhancing the creativity with the support of a talented multinational team through their complementary skills.

In a game of solids and voids, of lights and shadows, the RIVA collection is born. It takes inspiration from the Moorish style of Andalusian architecture and it is characterised by its severe and essential lines. The empty spaces, created by the particular making of the yarn, bring to mind the arches of the Palace of Carlos V in Granada. A touch of Spain in your house.

## RIVA DESIGN OF CLAUDIO BELLINI®

In a game of solids and voids, of lights and shadows, the RIVA collection is born. It takes inspiration from the Moorish style of Andalusian architecture and it is characterised by its severe and essential lines. The empty spaces, created by the particular making of the yarn, bring to mind the arches of the Palace of Carlos V in Granada. A touch of Spain in your house.