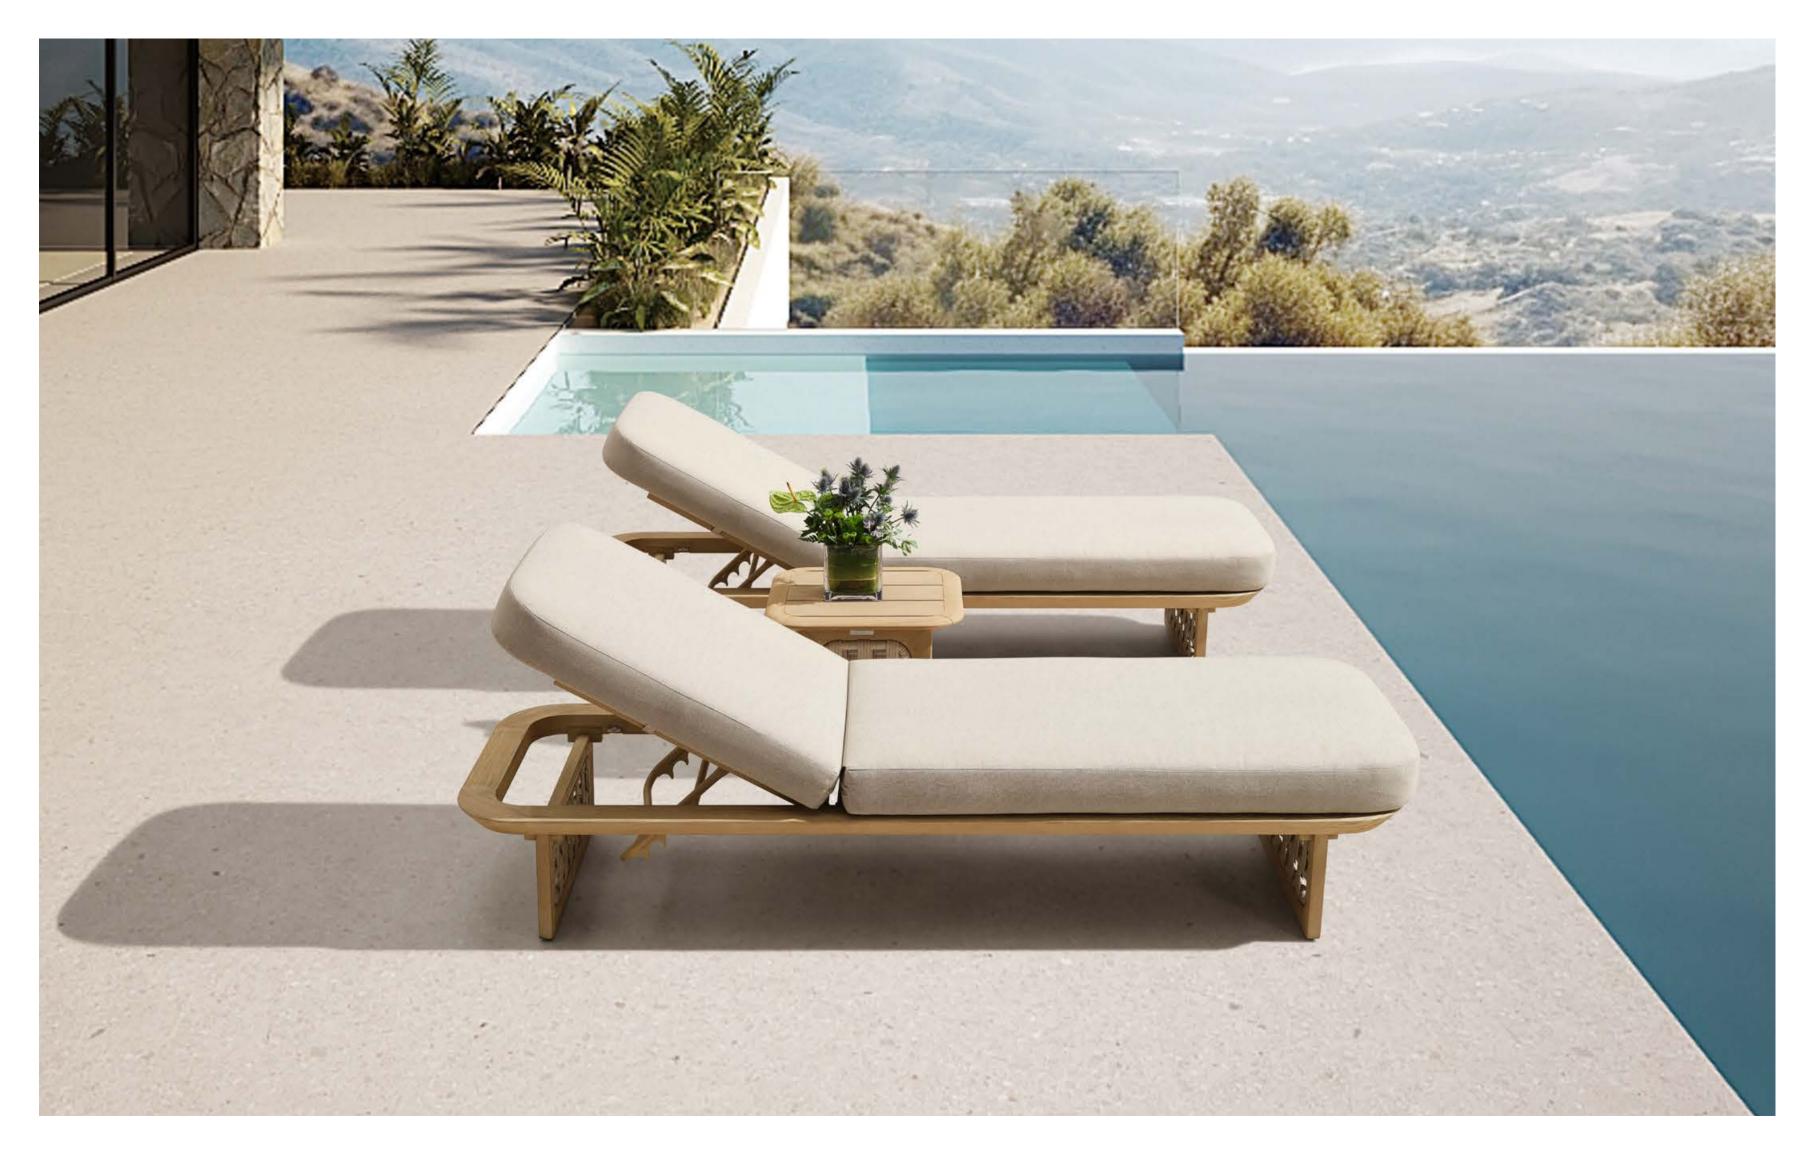

Today, the studio continues evolving by enhancing the creativity with the support of a talented multinational team through their complementary skills.

In a game of solids and voids, of lights and shadows, the RIVA collection is born. It takes inspiration from the Moorish style of Andalusian architecture and it is characterised by its severe and essential lines. The empty spaces, created by the particular making of the yarn, bring to mind the arches of the Palace of Carlos V in Granada. A touch of Spain in your house.

The texture of natural teak is delicate and warm.

Super thick cushions with high density foams for an extra soft seating experience.

RIVA DESIGN OF CLAUDIO BELLINI®

OUTDOOR 15

## RIVA DESIGN OF CLAUDIO BELLINI®

In a game of solids and voids, of lights and shadows, the RIVA collection is born. It takes inspiration from the Moorish style of Andalusian architecture and it is characterised by its severe and essential lines. The empty spaces, created by the particular making of the yarn, bring to mind the arches of the Palace of Carlos V in Granada. A touch of Spain in your house.