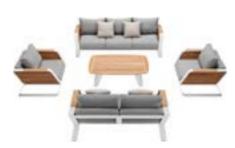

### **RIVA** COLLECTION

# RIVA

### OUTDOOR

## RIVA

DESIGN OF CLAUDIO BELLINI®

## RIVA DESIGN OF CLAUDIO BELLINI®

In a game of solids and voids, of lights and shadows, the RIVA collection is born. It takes inspiration from the Moorish style of Andalusian architecture and it is characterised by its severe and essential lines. The empty spaces, created by the particular making of the yarn, bring to mind the arches of the Palace of Carlos V in Granada. A touch of Spain in your house.

206421 Single Sofa Size: 740x780x600mm

206411 Dining Chair Size: 615x610x670mm

206431 Double Sofa Size: 740x1460x600mm

206441 Three-seater Sofa

206408 Middle Sofa Size: 740x680x600mm 206428 Middle Corner Sofa Size: 740x740x600mm

206461 Side Table Size: 500x500x450mm

206427 Left Double Corner Sofa Size: 740x1410x600mm

206429 Right Double Corner Sofa Size: 740x1410x600mm

206491 Flower Basket Size: 530x530x440mm

206451 Sun Lounge Size: 2000x680x300(850)mm

206471 Dining Table Size: 2000x1000x750mm

206493 Flower Basket Size: 530x530x360mm

206492 Flower Basket Size: 530x530x620mm