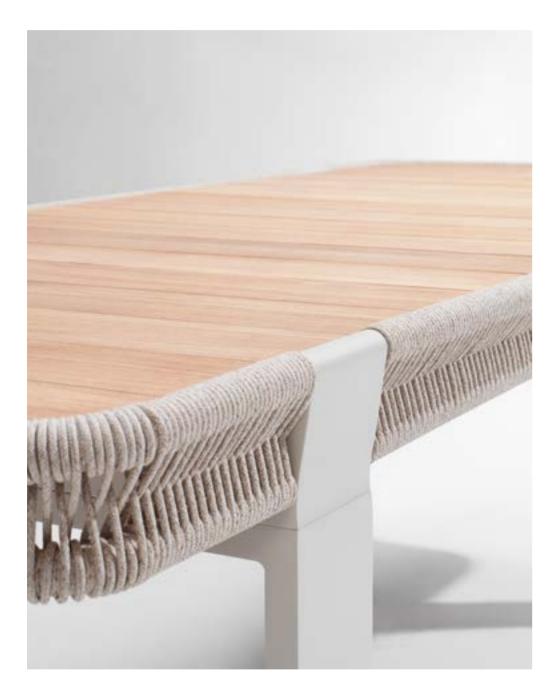

The texture of natural teak is delicate and warm.

Super thick cushions with high density foams for an extra soft seating experience.

RIVA DESIGN OF CLAUDIO BELLINI®

OUTDOOR 15

## RIVA DESIGN OF CLAUDIO BELLINI®

In a game of solids and voids, of lights and shadows, the RIVA collection is born. It takes inspiration from the Moorish style of Andalusian architecture and it is characterised by its severe and essential lines. The empty spaces, created by the particular making of the yarn, bring to mind the arches of the Palace of Carlos V in Granada. A touch of Spain in your house.