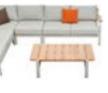

## RIVA DESIGN OF CLAUDIO BELLINI®

In a game of solids and voids, of lights and shadows, the RIVA collection is born. It takes inspiration from the Moorish style of Andalusian architecture and it is characterised by its severe and essential lines. The empty spaces, created by the particular making of the yarn, bring to mind the arches of the Palace of Carlos V in Granada. A touch of Spain in your house.