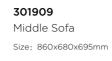

**301427** Left Corner Sofa Size: 820x1400x600mm

**301429** Right Corner Sofa Size: 820x1400x600mm

301408 Middle Sofa Size: 820x650x600mm

**301471** Dining Table Size: 2600x1000x750mm