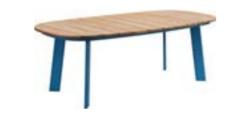

206471 Dining Table Size: 2000x1000x750mm

206493 Flower Basket Size: 530x530x360mm

206492 Flower Basket Size: 530x530x620mm