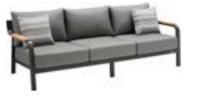

# VISCONTI

VISCONTI collection is a fun and playful blend that is conceptualized and inspired by the curved lines within caves, along with discovering a similarity with the authenticity of wood. Visconti radiates impeccably under the sun just like the way the sun reflects on the surface of the textured cave walls. Designed and built with superior detail and quality, the comfortable cushioning conveys and offers an inviting feel and makes you enjoy the welldeserved quality time off. The smart assembling method and system of design give this collection a distinct style making it unique and unlike any other.