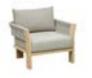

## RIVA DESIGN OF CLAUDIO BELLINI®

In a game of solids and voids, of lights and shadows, the RIVA collection is born. It takes inspiration from the Moorish style of Andalusian architecture and it is characterised by its severe and essential lines. The empty spaces, created by the particular making of the yarn, bring to mind the arches of the Palace of Carlos V in Granada. A touch of Spain in your house.

206421 Single Sofa Size: 740x780x600mm

206411 Dining Chair Size: 615x610x670mm

206431 Double Sofa Size: 740x1460x600mm

206441 Three-seater Sofa

206408 Middle Sofa Size: 740x680x600mm 206428 Middle Corner Sofa Size: 740x740x600mm