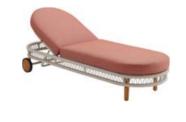

Today, the studio continues evolving by enhancing the creativity with the support of a talented multinational team through their complementary skills.

In a game of solids and voids, of lights and shadows, the RIVA collection is born. It takes inspiration from the Moorish style of Andalusian architecture and it is characterised by its severe and essential lines. The empty spaces, created by the particular making of the yarn, bring to mind the arches of the Palace of Carlos V in Granada. A touch of Spain in your house.

The texture of natural teak is delicate and warm.

Super thick cushions with high density foams for an extra soft seating experience.

RIVA DESIGN OF CLAUDIO BELLINI®

OUTDOOR 15

## RIVA DESIGN OF CLAUDIO BELLINI®

In a game of solids and voids, of lights and shadows, the RIVA collection is born. It takes inspiration from the Moorish style of Andalusian architecture and it is characterised by its severe and essential lines. The empty spaces, created by the particular making of the yarn, bring to mind the arches of the Palace of Carlos V in Granada. A touch of Spain in your house.