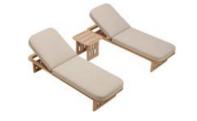

The texture of natural teak is delicate and warm.

Super thick cushions with high density foams for an extra soft seating experience.

RIVA DESIGN OF CLAUDIO BELLINI®

OUTDOOR 15

## RIVA DESIGN OF CLAUDIO BELLINI®

In a game of solids and voids, of lights and shadows, the RIVA collection is born. It takes inspiration from the Moorish style of Andalusian architecture and it is characterised by its severe and essential lines. The empty spaces, created by the particular making of the yarn, bring to mind the arches of the Palace of Carlos V in Granada. A touch of Spain in your house.