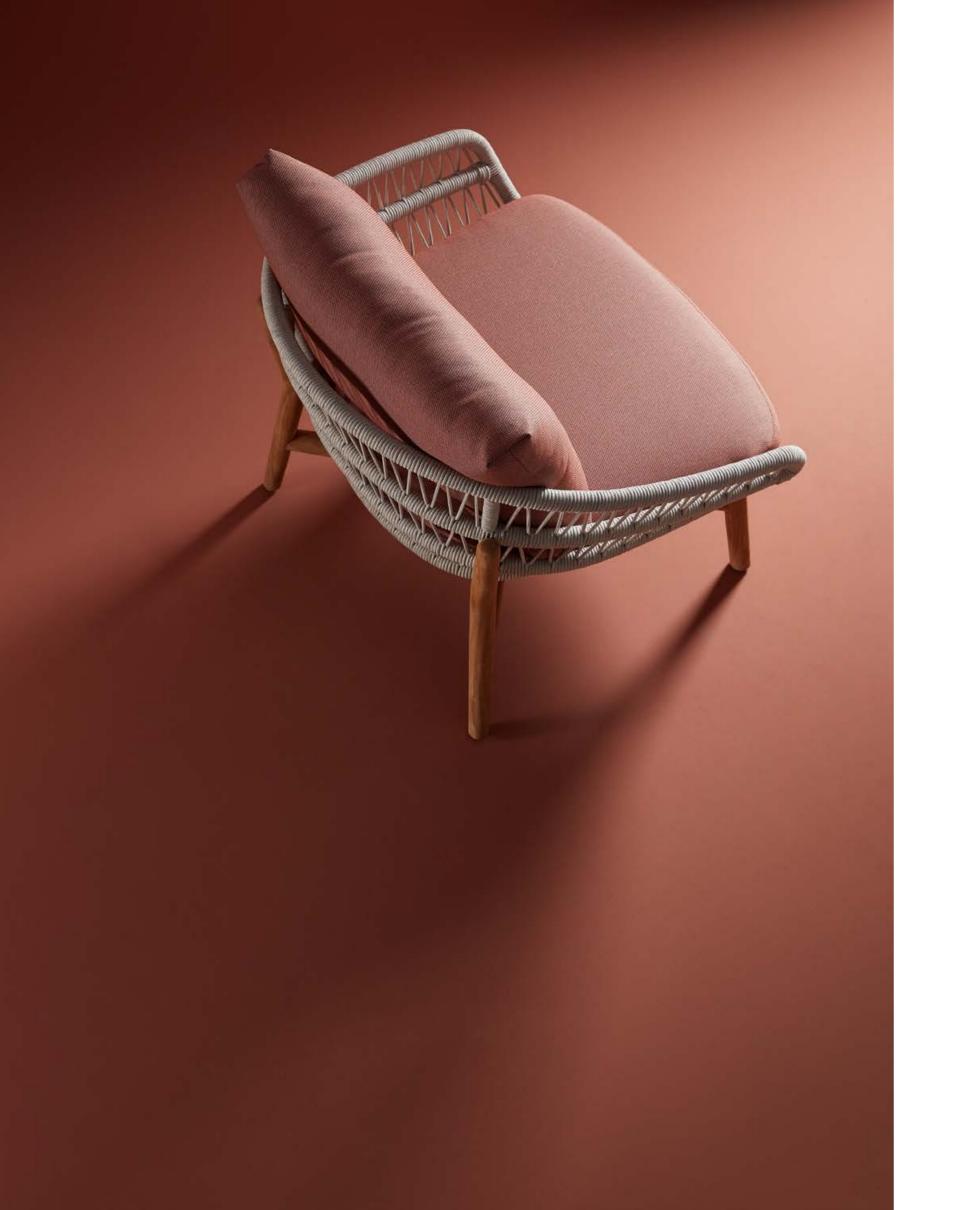

## RIVA

DESIGN OF CLAUDIO BELLINI®

Today, the studio continues evolving by enhancing the creativity with the support of a talented multinational team through their complementary skills.

In a game of solids and voids, of lights and shadows, the RIVA collection is born. It takes inspiration from the Moorish style of Andalusian architecture and it is characterised by its severe and essential lines. The empty spaces, created by the particular making of the yarn, bring to mind the arches of the Palace of Carlos V in Granada. A touch of Spain in your house.

## RIVA DESIGN OF CLAUDIO BELLINI®

In a game of solids and voids, of lights and shadows, the RIVA collection is born. It takes inspiration from the Moorish style of Andalusian architecture and it is characterised by its severe and essential lines. The empty spaces, created by the particular making of the yarn, bring to mind the arches of the Palace of Carlos V in Granada. A touch of Spain in your house.

The texture of natural teak is delicate and warm.

Super thick cushions with high density foams for an extra soft seating experience.

RIVA DESIGN OF CLAUDIO BELLINI®

OUTDOOR 15