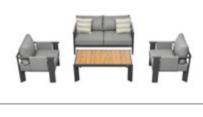

Today, the studio continues evolving by enhancing the creativity with the support of a talented multinational team through their complementary skills.

An exciting blast inspriation from the Sixties. This collection is a clear reference to the 60s world where harmony and calm were essential. Convenience and comfort, stability, lightness and adaptability are the main features of this outdoor furniture. This is LEO collection, characterised by the decisive sign of the armrests, which represent its distinctive feature such as the essentiality of the lines. The curved armrest has a strong character and gives a sense of lightness. The backrest with woven rope brings nature and richness to this collection.

The backrest with woven rope brings nature and richness to this collection.

Immersed in the clean contours and elegant aroma of teak nature is rooted in the soul.