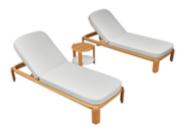

Solid aluminum for space shuttle creates a dynamic, pure and elegant lines.

Coffee Table Size: 1200x800x395mm

Double Sofa Size: 855x1530x605mm

204921

204931

Single Sofa

Size: 855x890x605mm

204941 Three-seater Sofa Size: 855x2035x605mm

204908 Middle Sofa

Size: 845x650x565mm

204928 Middle Corner Sofa Size: 1260x1260x565mm

204961

Side Table

Size: 500x500x400mm

204927 Left Corner Sofa Size: 855x1425x605mm

204929 Right Corner Sofa Size: 855x1425x605mm

Dining Chair Size: 565x635x640mm

204951 Sun Lounge Size: 1970x885x555(835)mm

204911

204985 Coffee Table Size: 1200x800x395mm

204986 Coffee Table Size: 1200X1200X400mm

204975 Dining Table Size: 2260x1050x750mm

204963 Side Table Size: 500x500x400mm

HIGOLD<sup>®</sup> FURNITURE 060

AiO