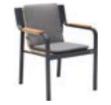

The texture of natural teak is delicate and warm.

Super thick cushions with high density foams for an extra soft seating experience.

RIVA DESIGN OF CLAUDIO BELLINI®

OUTDOOR 15

## RIVA DESIGN OF CLAUDIO BELLINI®

In a game of solids and voids, of lights and shadows, the RIVA collection is born. It takes inspiration from the Moorish style of Andalusian architecture and it is characterised by its severe and essential lines. The empty spaces, created by the particular making of the yarn, bring to mind the arches of the Palace of Carlos V in Granada. A touch of Spain in your house.