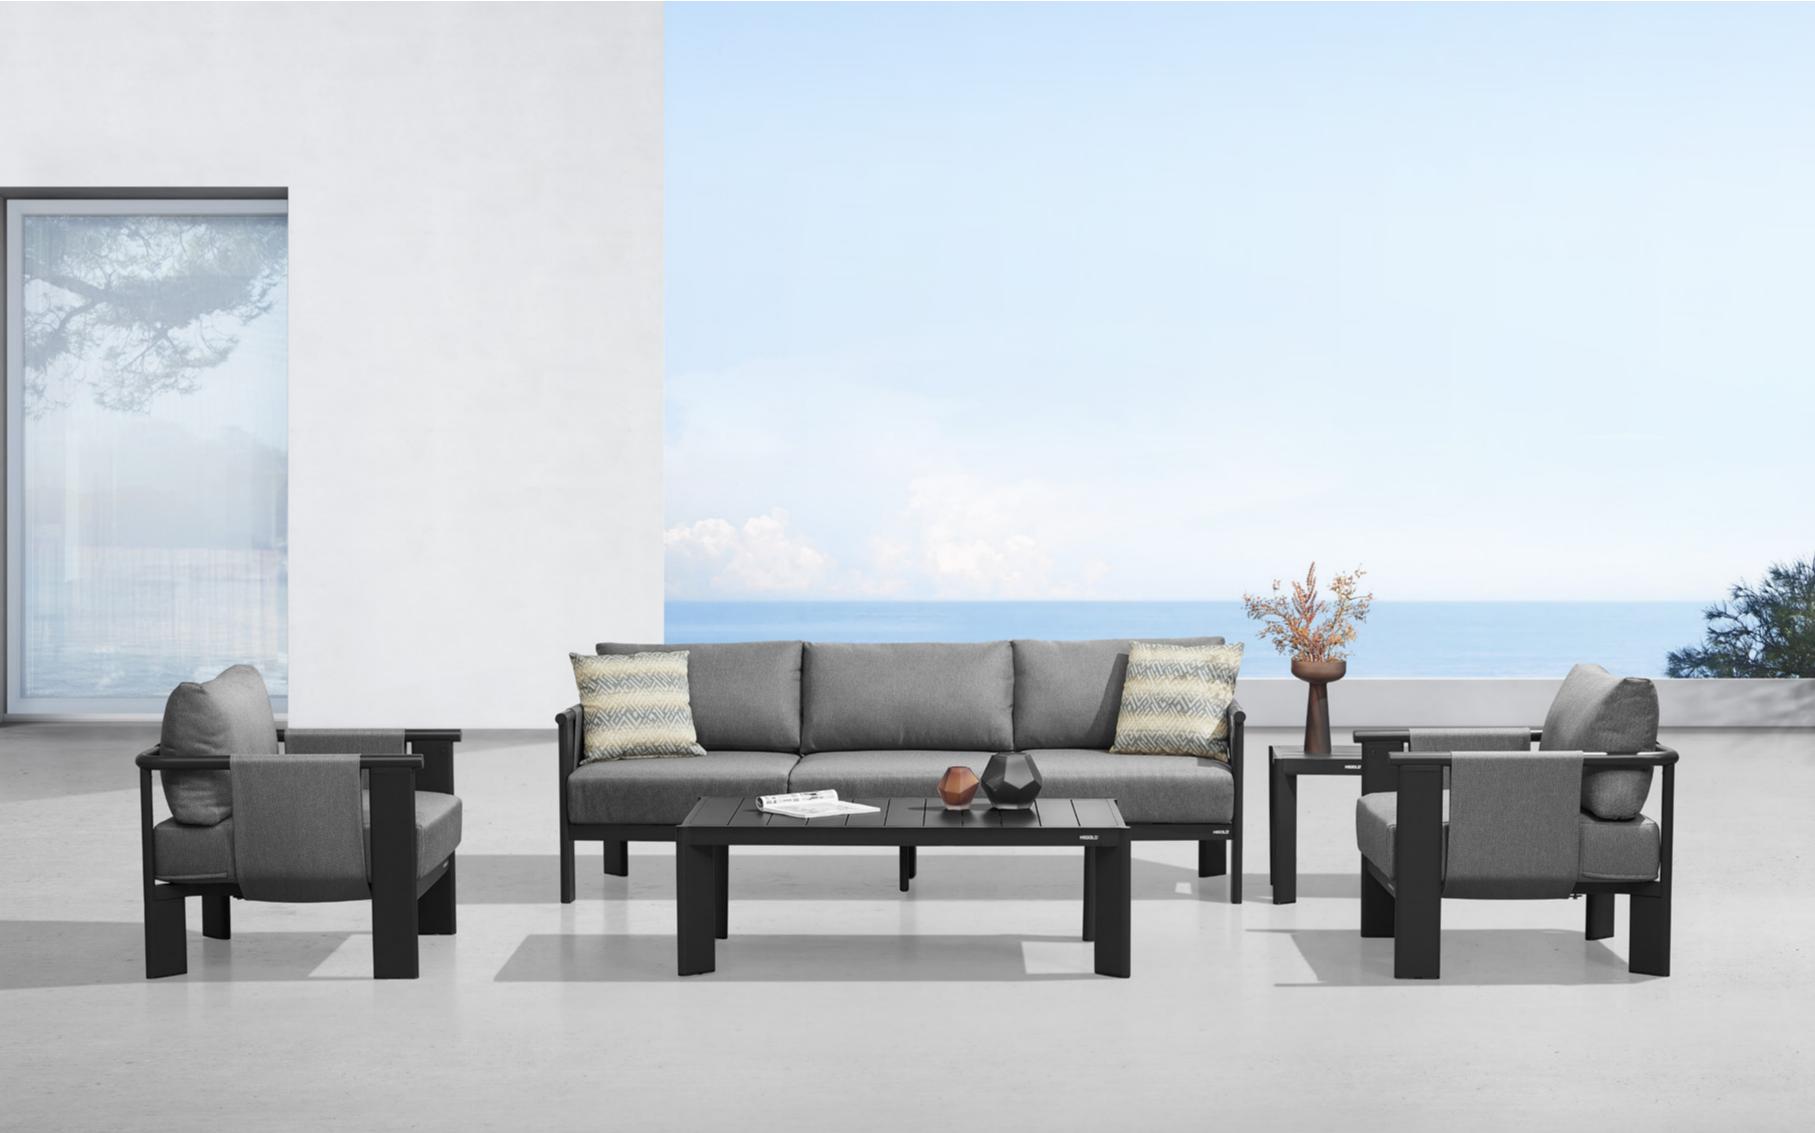

The texture of natural teak is delicate and warm.

Super thick cushions with high density foams for an extra soft seating experience.

RIVA DESIGN OF CLAUDIO BELLINI®

OUTDOOR 15

## RIVA DESIGN OF CLAUDIO BELLINI®

In a game of solids and voids, of lights and shadows, the RIVA collection is born. It takes inspiration from the Moorish style of Andalusian architecture and it is characterised by its severe and essential lines. The empty spaces, created by the particular making of the yarn, bring to mind the arches of the Palace of Carlos V in Granada. A touch of Spain in your house.