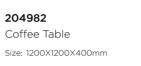

Dining Chair Size: 565x635x640mm

204951 Sun Lounge Size: 1970x885x555(835)mm

204911

204985 Coffee Table Size: 1200x800x395mm

204986 Coffee Table Size: 1200X1200X400mm

204975 Dining Table Size: 2260x1050x750mm