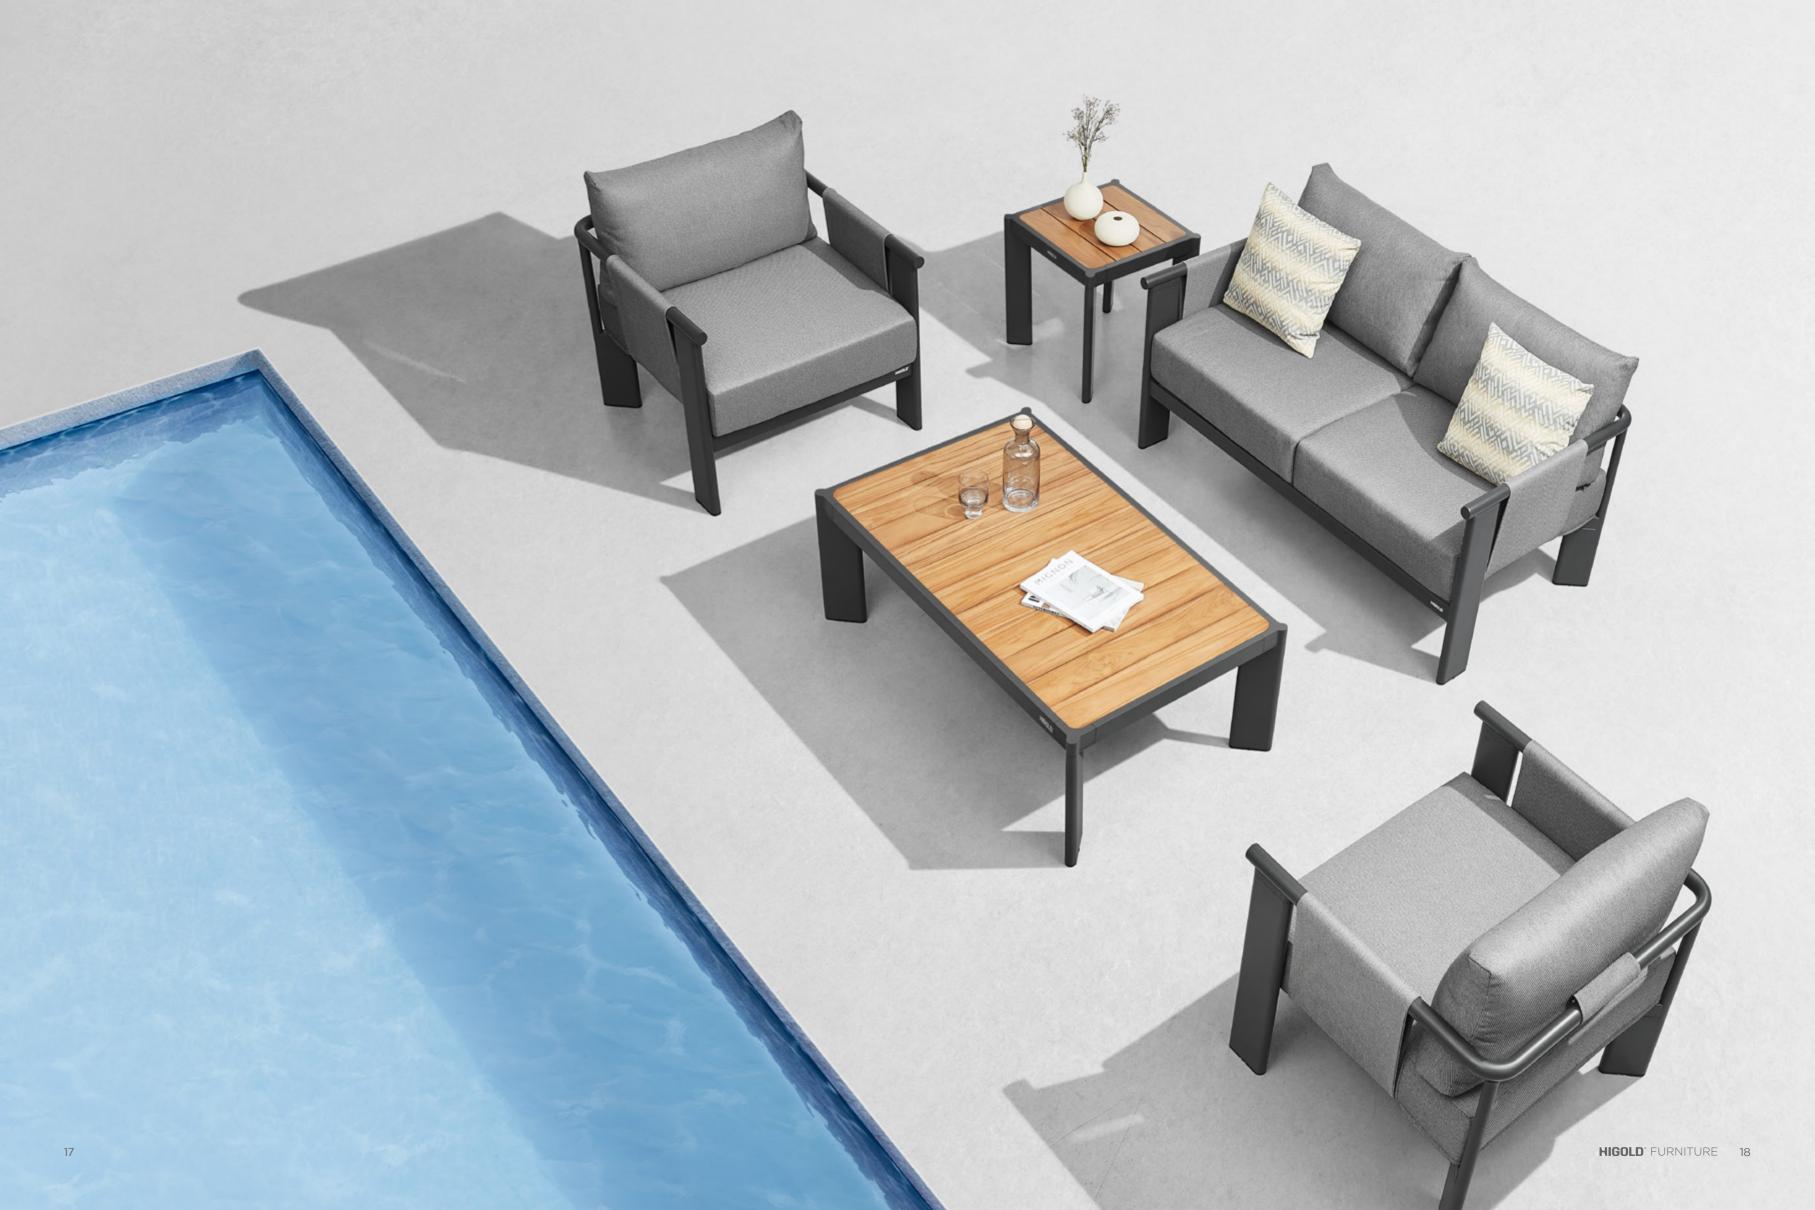

The texture of natural teak is delicate and warm.

Super thick cushions with high density foams for an extra soft seating experience.

RIVA DESIGN OF CLAUDIO BELLINI®

OUTDOOR 15

## RIVA DESIGN OF CLAUDIO BELLINI®

In a game of solids and voids, of lights and shadows, the RIVA collection is born. It takes inspiration from the Moorish style of Andalusian architecture and it is characterised by its severe and essential lines. The empty spaces, created by the particular making of the yarn, bring to mind the arches of the Palace of Carlos V in Granada. A touch of Spain in your house.