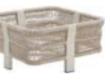

206461 Side Table Size: 500x500x450mm

206427 Left Double Corner Sofa Size: 740x1410x600mm

206429 Right Double Corner Sofa Size: 740x1410x600mm

206491 Flower Basket Size: 530x530x440mm

206451 Sun Lounge Size: 2000x680x300(850)mm

206471 Dining Table Size: 2000x1000x750mm

206493 Flower Basket Size: 530x530x360mm

206492 Flower Basket Size: 530x530x620mm