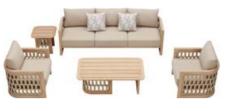

Today, the studio continues evolving by enhancing the creativity with the support of a talented multinational team through their complementary skills.

An exciting blast inspriation from the Sixties. This collection is a clear reference to the 60s world where harmony and calm were essential. Convenience and comfort, stability, lightness and adaptability are the main features of this outdoor furniture. This is LEO collection, characterised by the decisive sign of the armrests, which represent its distinctive feature such as the essentiality of the lines. The curved armrest has a strong character and gives a sense of lightness. The backrest with woven rope brings nature and richness to this collection.

The backrest with woven rope brings nature and richness to this collection.

Immersed in the clean contours and elegant aroma of teak nature is rooted in the soul.