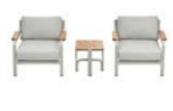

206421 Single Sofa Size: 740x780x600mm

206411 Dining Chair Size: 615x610x670mm

206431 Double Sofa Size: 740x1460x600mm

206441 Three-seater Sofa

206408 Middle Sofa Size: 740x680x600mm 206428 Middle Corner Sofa Size: 740x740x600mm

206461 Side Table Size: 500x500x450mm

206427 Left Double Corner Sofa Size: 740x1410x600mm

206429 Right Double Corner Sofa Size: 740x1410x600mm

206491 Flower Basket Size: 530x530x440mm

206451 Sun Lounge Size: 2000x680x300(850)mm

206471 Dining Table Size: 2000x1000x750mm

206493 Flower Basket Size: 530x530x360mm

206492 Flower Basket Size: 530x530x620mm