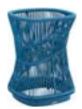

206461 Side Table Size: 500x500x450mm

206427 Left Double Corner Sofa Size: 740x1410x600mm

206429 Right Double Corner Sofa Size: 740x1410x600mm

206491 Flower Basket Size: 530x530x440mm

206451 Sun Lounge Size: 2000x680x300(850)mm

206471 Dining Table Size: 2000x1000x750mm

206493 Flower Basket Size: 530x530x360mm

206492 Flower Basket Size: 530x530x620mm