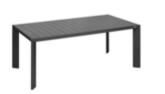

OUTDOOR

Size: 545x545x705mm

301541 Three-seater Sofa Size: 830x2305x715mm

301531 Double Sofa Size: 830x1615x715mm

301511 Dining Chair Size: 655x675x770mm

301551 Sun Lounge Size: 2030x700x300(940)mm

301581 Coffee Table Size: 1200x700x400mm 301571 Dining Table Size: 2200x1000x750mm