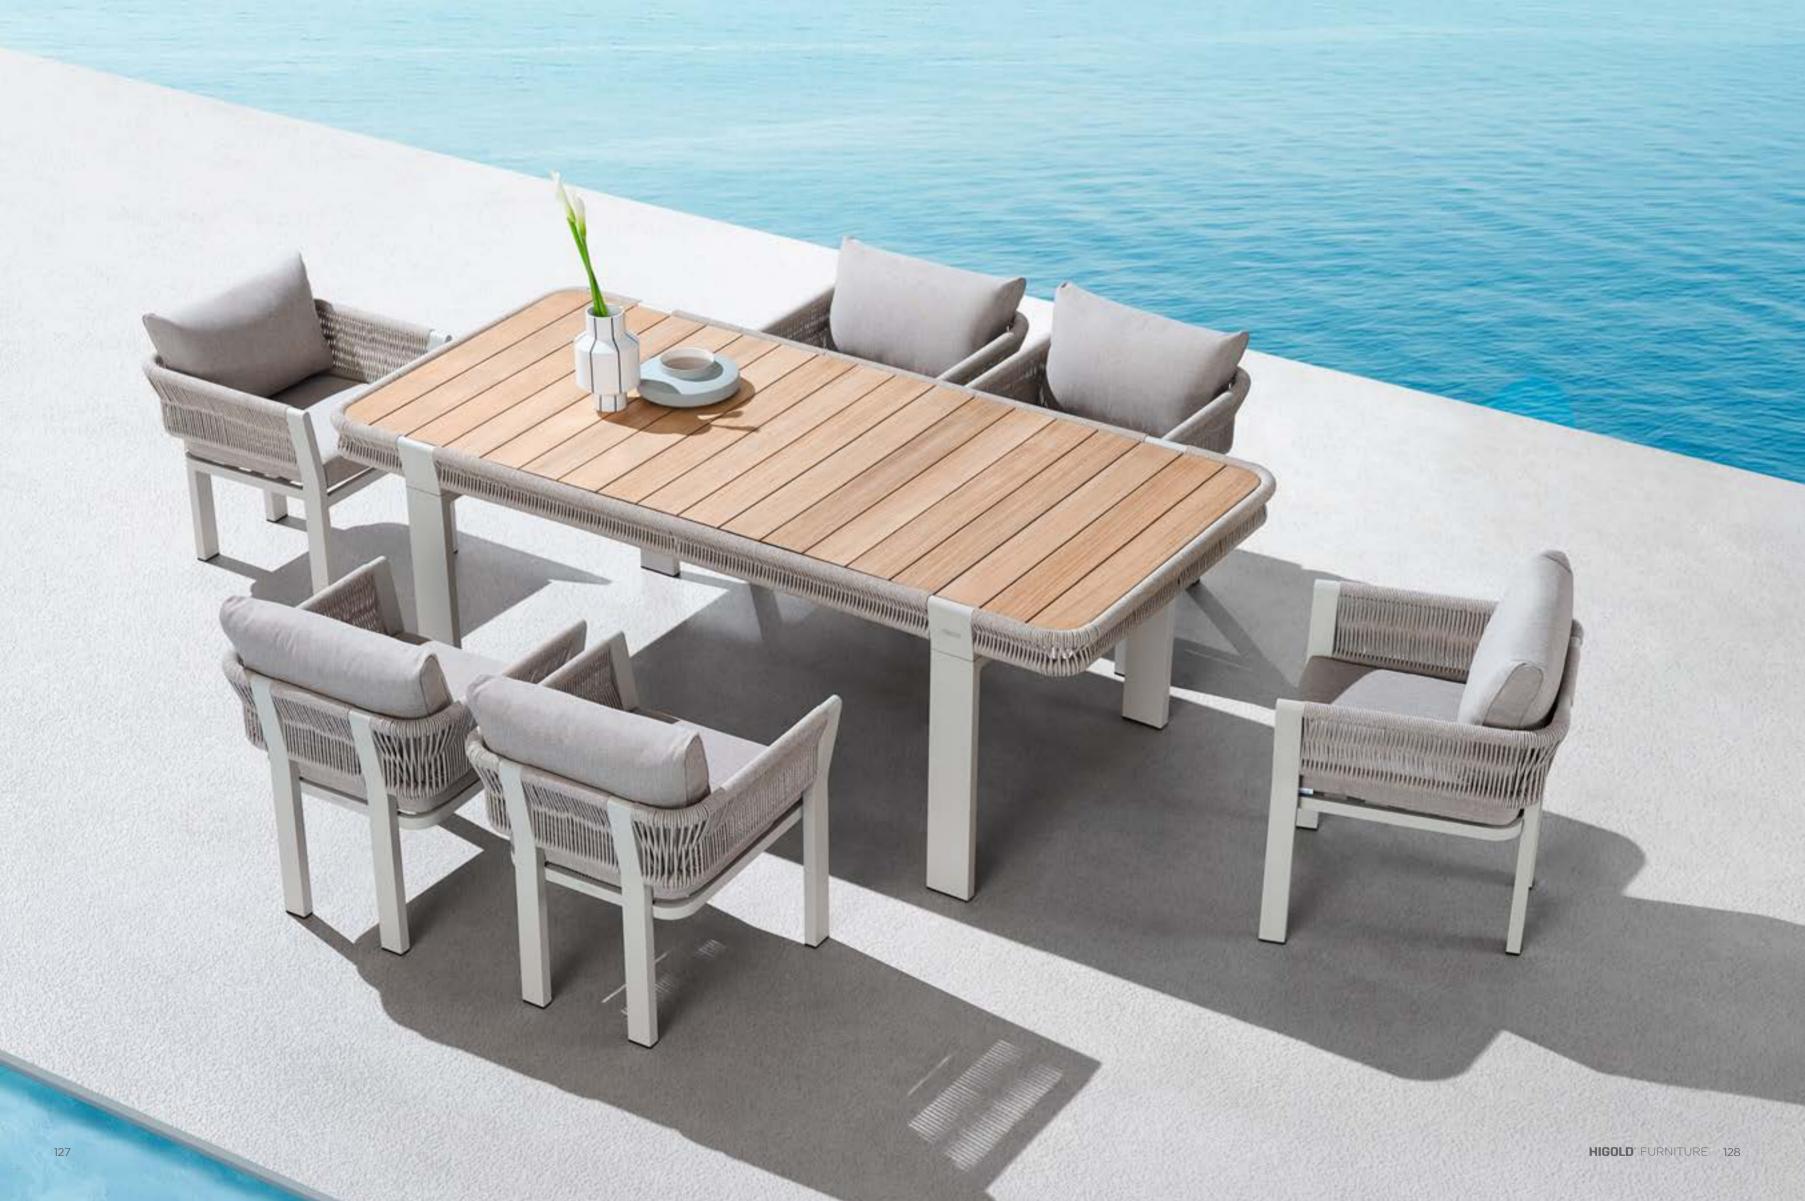

The texture of natural teak is delicate and warm.

Super thick cushions with high density foams for an extra soft seating experience.

RIVA DESIGN OF CLAUDIO BELLINI®

OUTDOOR 15

## RIVA DESIGN OF CLAUDIO BELLINI®

In a game of solids and voids, of lights and shadows, the RIVA collection is born. It takes inspiration from the Moorish style of Andalusian architecture and it is characterised by its severe and essential lines. The empty spaces, created by the particular making of the yarn, bring to mind the arches of the Palace of Carlos V in Granada. A touch of Spain in your house.