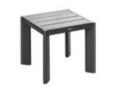

206461 Side Table Size: 500x500x450mm

206427 Left Double Corner Sofa Size: 740x1410x600mm

206429 Right Double Corner Sofa Size: 740x1410x600mm

206491 Flower Basket Size: 530x530x440mm

206451 Sun Lounge Size: 2000x680x300(850)mm