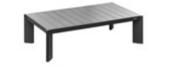

206421 Single Sofa Size: 740x780x600mm

206411 Dining Chair Size: 615x610x670mm

206431 Double Sofa Size: 740x1460x600mm

206441 Three-seater Sofa

206408 Middle Sofa Size: 740x680x600mm 206428 Middle Corner Sofa Size: 740x740x600mm