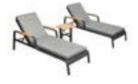

OUTDOOR

Size: 545x545x705mm

301541 Three-seater Sofa Size: 830x2305x715mm

301531 Double Sofa Size: 830x1615x715mm

301511 Dining Chair Size: 655x675x770mm

301551 Sun Lounge Size: 2030x700x300(940)mm

301581 Coffee Table Size: 1200x700x400mm 301571 Dining Table Size: 2200x1000x750mm