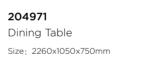

Dining Chair Size: 565x635x640mm

204951 Sun Lounge Size: 1970x885x555(835)mm

204911

204985 Coffee Table Size: 1200x800x395mm

204986 Coffee Table Size: 1200X1200X400mm

204975 Dining Table Size: 2260x1050x750mm