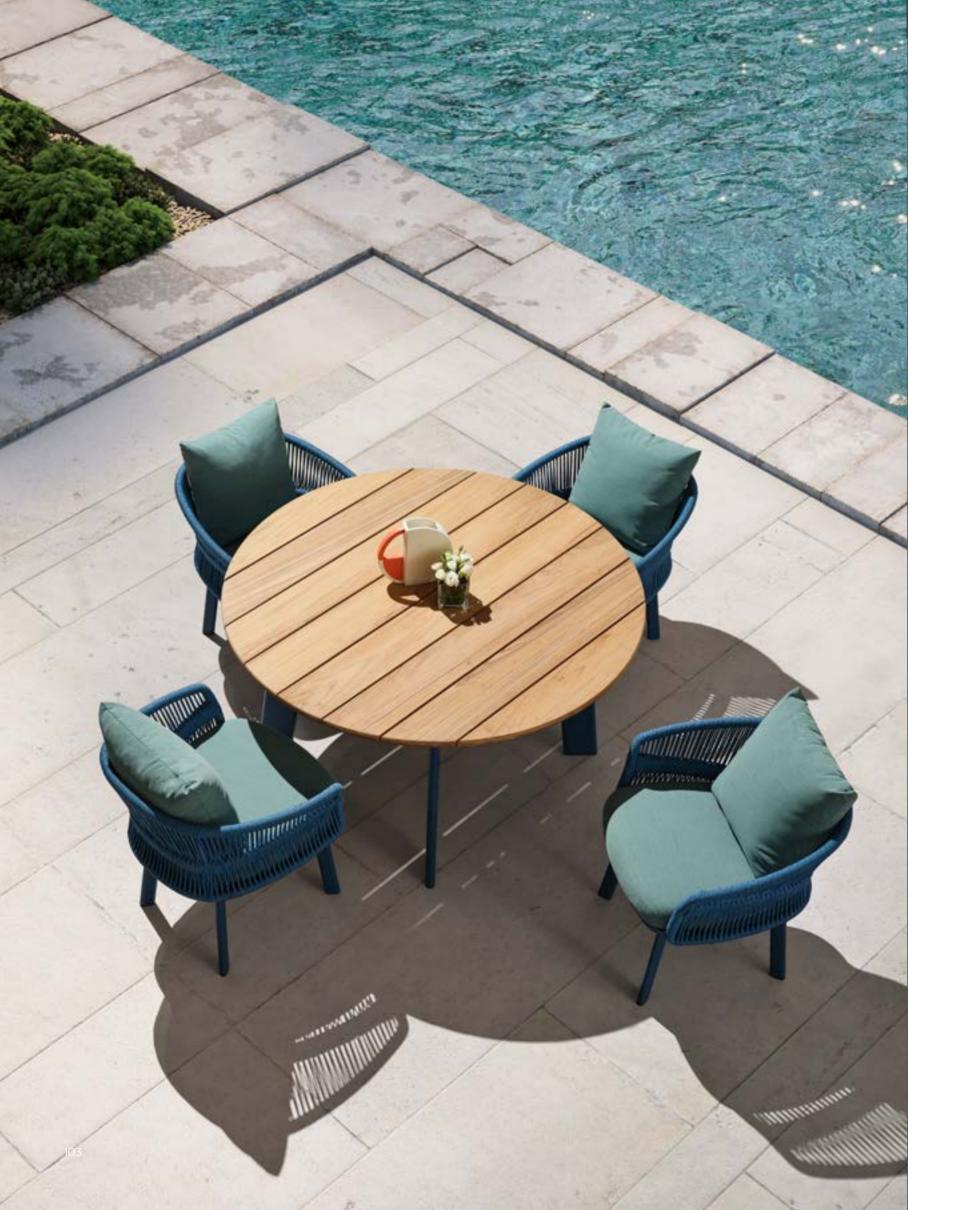

Today, the studio continues evolving by enhancing the creativity with the support of a talented multinational team through their complementary skills.

In a game of solids and voids, of lights and shadows, the RIVA collection is born. It takes inspiration from the Moorish style of Andalusian architecture and it is characterised by its severe and essential lines. The empty spaces, created by the particular making of the yarn, bring to mind the arches of the Palace of Carlos V in Granada. A touch of Spain in your house.

## RIVA DESIGN OF CLAUDIO BELLINI®

In a game of solids and voids, of lights and shadows, the RIVA collection is born. It takes inspiration from the Moorish style of Andalusian architecture and it is characterised by its severe and essential lines. The empty spaces, created by the particular making of the yarn, bring to mind the arches of the Palace of Carlos V in Granada. A touch of Spain in your house.