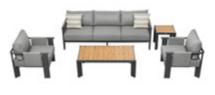

## RIVA DESIGN OF CLAUDIO BELLINI®

In a game of solids and voids, of lights and shadows, the RIVA collection is born. It takes inspiration from the Moorish style of Andalusian architecture and it is characterised by its severe and essential lines. The empty spaces, created by the particular making of the yarn, bring to mind the arches of the Palace of Carlos V in Granada. A touch of Spain in your house.

206421 Single Sofa Size: 740x780x600mm

206411 Dining Chair Size: 615x610x670mm

206431 Double Sofa Size: 740x1460x600mm

206441 Three-seater Sofa

206408 Middle Sofa Size: 740x680x600mm 206428 Middle Corner Sofa Size: 740x740x600mm

206461 Side Table Size: 500x500x450mm

206427 Left Double Corner Sofa Size: 740x1410x600mm

206429 Right Double Corner Sofa Size: 740x1410x600mm

206491 Flower Basket Size: 530x530x440mm

206451 Sun Lounge Size: 2000x680x300(850)mm

206471 Dining Table Size: 2000x1000x750mm

206493 Flower Basket Size: 530x530x360mm

206492 Flower Basket Size: 530x530x620mm