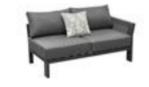

206421 Single Sofa Size: 740x780x600mm

206411 Dining Chair Size: 615x610x670mm

206431 Double Sofa Size: 740x1460x600mm

206441 Three-seater Sofa

206408 Middle Sofa Size: 740x680x600mm 206428 Middle Corner Sofa Size: 740x740x600mm