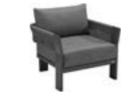

206421 Single Sofa Size: 740x780x600mm

206411 Dining Chair Size: 615x610x670mm

206431 Double Sofa Size: 740x1460x600mm

206441 Three-seater Sofa

206408 Middle Sofa Size: 740x680x600mm 206428 Middle Corner Sofa Size: 740x740x600mm