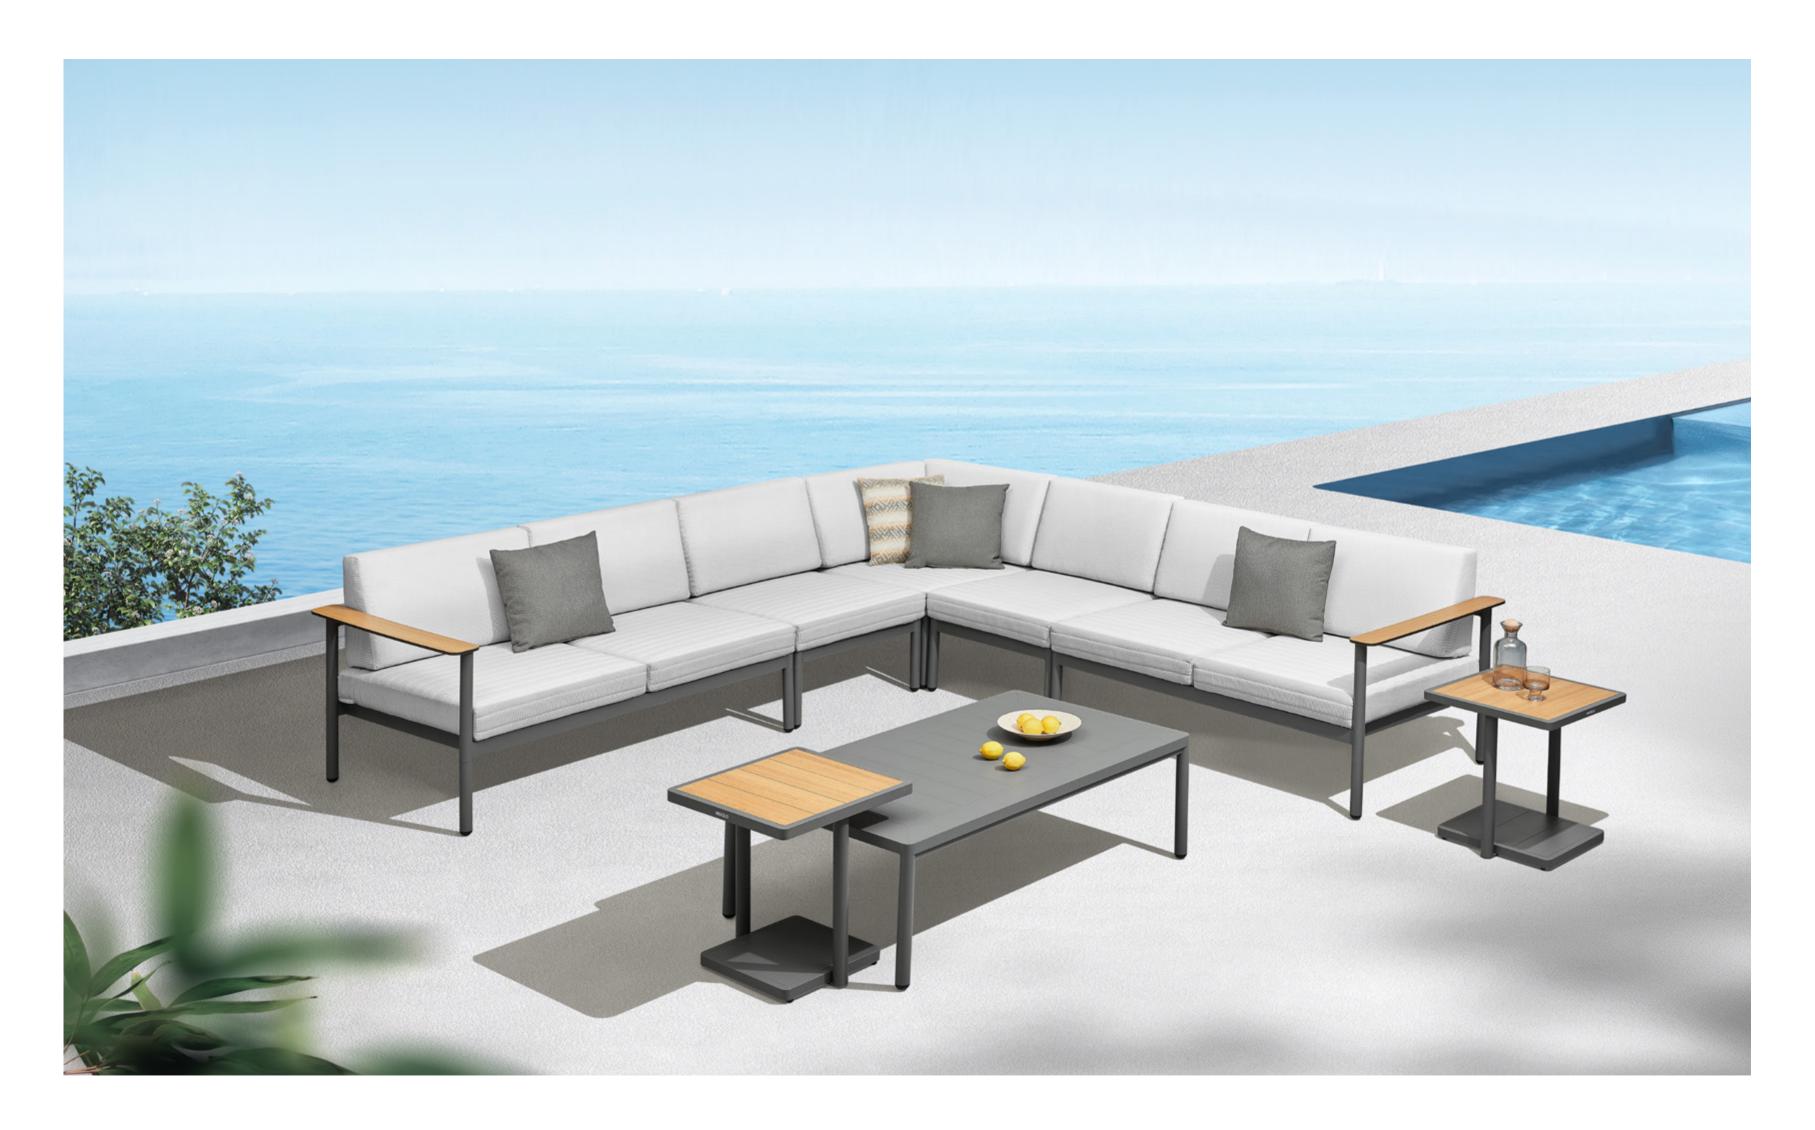

The texture of natural teak is delicate and warm.

Super thick cushions with high density foams for an extra soft seating experience.

RIVA DESIGN OF CLAUDIO BELLINI®

OUTDOOR 15

## RIVA DESIGN OF CLAUDIO BELLINI®

In a game of solids and voids, of lights and shadows, the RIVA collection is born. It takes inspiration from the Moorish style of Andalusian architecture and it is characterised by its severe and essential lines. The empty spaces, created by the particular making of the yarn, bring to mind the arches of the Palace of Carlos V in Granada. A touch of Spain in your house.