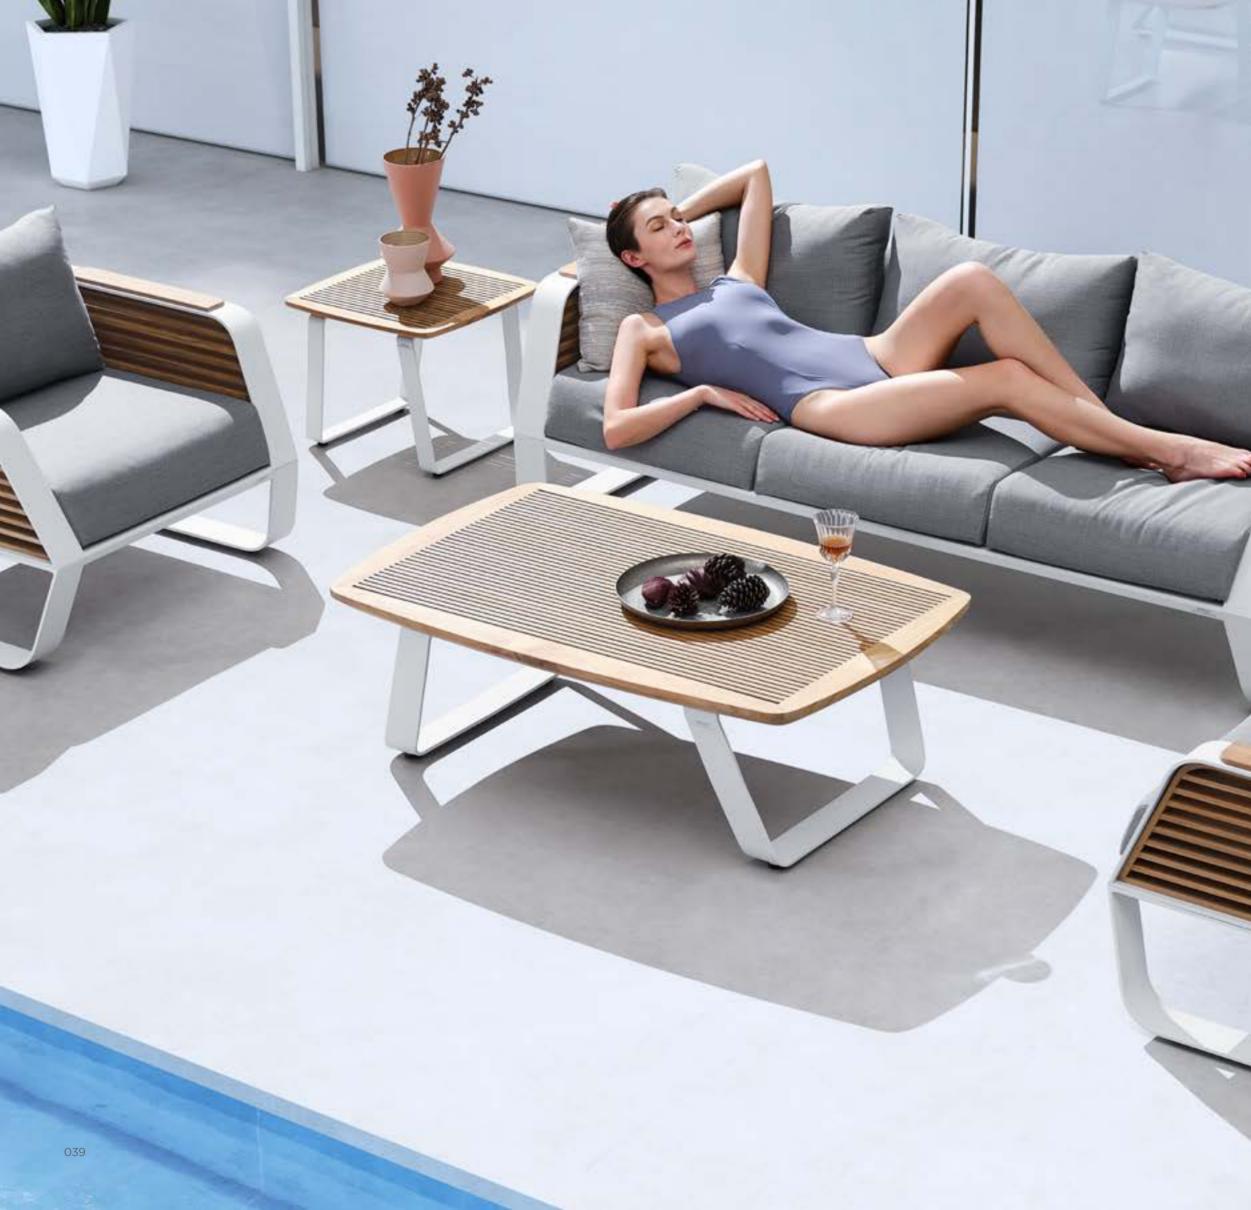

Today, the studio continues evolving by enhancing the creativity with the support of a talented multinational team through their complementary skills.

In a game of solids and voids, of lights and shadows, the RIVA collection is born. It takes inspiration from the Moorish style of Andalusian architecture and it is characterised by its severe and essential lines. The empty spaces, created by the particular making of the yarn, bring to mind the arches of the Palace of Carlos V in Granada. A touch of Spain in your house.

## RIVA DESIGN OF CLAUDIO BELLINI®

In a game of solids and voids, of lights and shadows, the RIVA collection is born. It takes inspiration from the Moorish style of Andalusian architecture and it is characterised by its severe and essential lines. The empty spaces, created by the particular making of the yarn, bring to mind the arches of the Palace of Carlos V in Granada. A touch of Spain in your house.