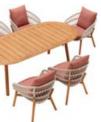

# PALLISAD

Designed By CLAUDIO BELLINI®

PALLISAD
Outdoor Furniture Collection

HIGOLD' FURNITURE 14

**301421** Single Sofa Size: 820x850x600mm

**301428** Middle Corner Sofa Size: 1140x1140x600mm

**301431** Double Sofa Size: 820x1500x600mm

**301441** Three-seater Sofa Size: 820x2150x600mm

**301481** Coffee Table Size: 1000x700x400mm

**301483** Coffee Table Size: 1200x700x400mm

**301461** Side Table Size: 470x470x450mm

**301411** Dining Chair Size: 660x680x660mm

**301427** Left Corner Sofa Size: 820x1400x600mm

**301429** Right Corner Sofa Size: 820x1400x600mm

301408 Middle Sofa Size: 820x650x600mm

**301471** Dining Table Size: 2600x1000x750mm