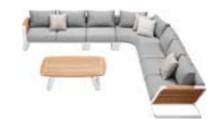

206421 Single Sofa Size: 740x780x600mm

206411 Dining Chair Size: 615x610x670mm

206431 Double Sofa Size: 740x1460x600mm

206441 Three-seater Sofa

206408 Middle Sofa Size: 740x680x600mm 206428 Middle Corner Sofa Size: 740x740x600mm