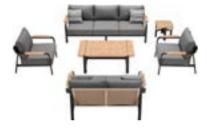

# Visconti

301921

301928

Size: 860x860x695mm

Single Sofa

Outdoor Furniture Collection

#### Visconti Combinations

301931 Double Sofa Size: 860x1540x695mm

301910

301908 Middle Sofa Size: 860x680x695mm

Middle Corner Sofa

301927 Left Corner Sofa Size: 860x1450x695mm

301950

301970

301990

3019130

301929 Right Corner Sofa Size: 860x1450x695mm

301911 Dining Chair

Size: 650x685x830mm

301981 Coffee Table Size: 1235x700x380mm

301961 Side Table Size: 455x455x455mm

301971 Dining Table Size: 2410x1000x750mm