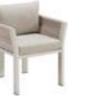

206421 Single Sofa Size: 740x780x600mm

206411 Dining Chair Size: 615x610x670mm

206431 Double Sofa Size: 740x1460x600mm

206441 Three-seater Sofa

206408 Middle Sofa Size: 740x680x600mm 206428 Middle Corner Sofa Size: 740x740x600mm