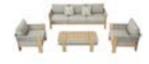

### LEO COLLECTION

## OUTDOOR

## LEO

DESIGN OF CLAUDIO BELLINI®

Today, the studio continues evolving by enhancing the creativity with the support of a talented multinational team through their complementary skills.

An exciting blast inspriation from the Sixties. This collection is a clear reference to the 60s world where harmony and calm were essential. Convenience and comfort, stability, lightness and adaptability are the main features of this outdoor furniture. This is LEO collection, characterised by the decisive sign of the armrests, which represent its distinctive feature such as the essentiality of the lines. The curved armrest has a strong character and gives a sense of lightness. The backrest with woven rope brings nature and richness to this collection.

The backrest with woven rope brings nature and richness to this collection.

Immersed in the clean contours and elegant aroma of teak nature is rooted in the soul.