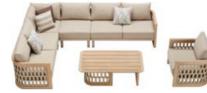

The texture of natural teak is delicate and warm.

Super thick cushions with high density foams for an extra soft seating experience.

RIVA DESIGN OF CLAUDIO BELLINI®

OUTDOOR 15

## RIVA DESIGN OF CLAUDIO BELLINI®

In a game of solids and voids, of lights and shadows, the RIVA collection is born. It takes inspiration from the Moorish style of Andalusian architecture and it is characterised by its severe and essential lines. The empty spaces, created by the particular making of the yarn, bring to mind the arches of the Palace of Carlos V in Granada. A touch of Spain in your house.