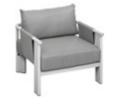

## RIVA DESIGN OF CLAUDIO BELLINI®

In a game of solids and voids, of lights and shadows, the RIVA collection is born. It takes inspiration from the Moorish style of Andalusian architecture and it is characterised by its severe and essential lines. The empty spaces, created by the particular making of the yarn, bring to mind the arches of the Palace of Carlos V in Granada. A touch of Spain in your house.