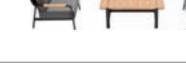

301990

3019130

301929 Right Corner Sofa Size: 860x1450x695mm

301911 Dining Chair

Size: 650x685x830mm

301981 Coffee Table Size: 1235x700x380mm

301961 Side Table Size: 455x455x455mm

301971 Dining Table Size: 2410x1000x750mm