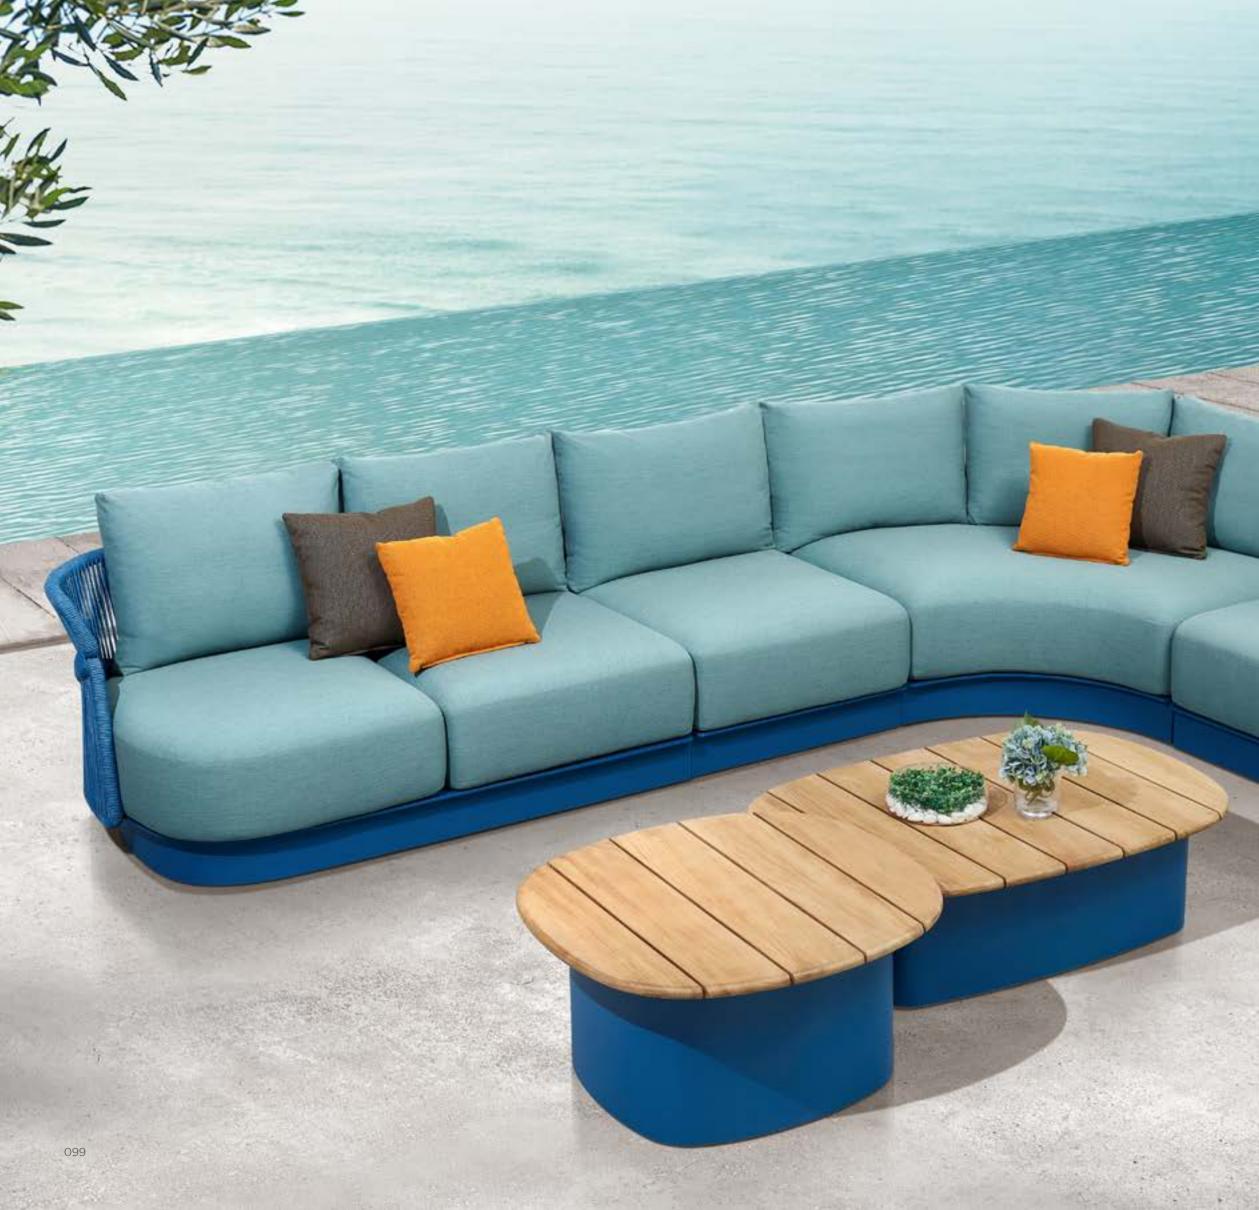

Today, the studio continues evolving by enhancing the creativity with the support of a talented multinational team through their complementary skills.

In a game of solids and voids, of lights and shadows, the RIVA collection is born. It takes inspiration from the Moorish style of Andalusian architecture and it is characterised by its severe and essential lines. The empty spaces, created by the particular making of the yarn, bring to mind the arches of the Palace of Carlos V in Granada. A touch of Spain in your house.

## RIVA DESIGN OF CLAUDIO BELLINI®

In a game of solids and voids, of lights and shadows, the RIVA collection is born. It takes inspiration from the Moorish style of Andalusian architecture and it is characterised by its severe and essential lines. The empty spaces, created by the particular making of the yarn, bring to mind the arches of the Palace of Carlos V in Granada. A touch of Spain in your house.