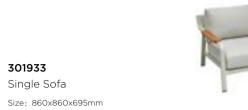

# Visconti

301921

301928

Size: 860x860x695mm

Single Sofa

Outdoor Furniture Collection