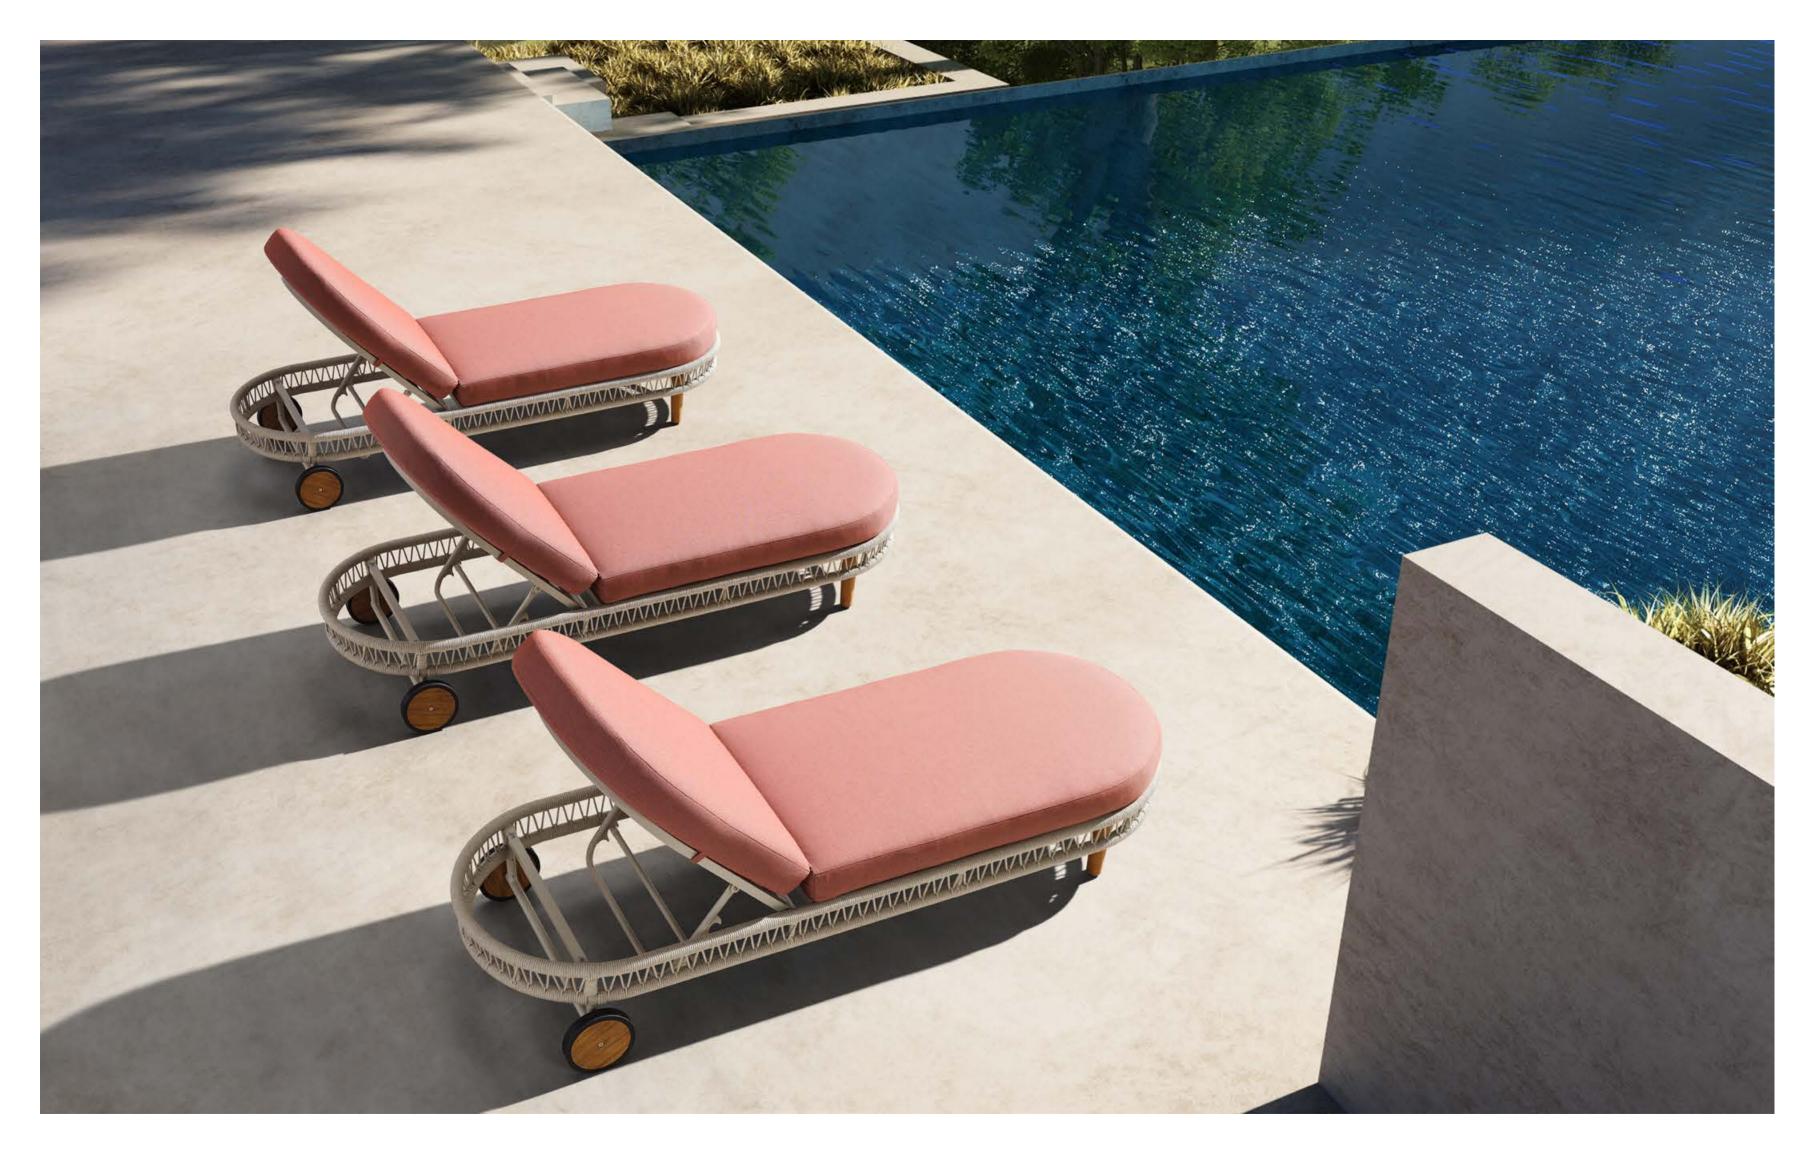

The texture of natural teak is delicate and warm.

Super thick cushions with high density foams for an extra soft seating experience.

RIVA DESIGN OF CLAUDIO BELLINI®

OUTDOOR 15

## RIVA DESIGN OF CLAUDIO BELLINI®

In a game of solids and voids, of lights and shadows, the RIVA collection is born. It takes inspiration from the Moorish style of Andalusian architecture and it is characterised by its severe and essential lines. The empty spaces, created by the particular making of the yarn, bring to mind the arches of the Palace of Carlos V in Granada. A touch of Spain in your house.