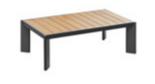

206471 Dining Table Size: 2000x1000x750mm

206493 Flower Basket Size: 530x530x360mm

206492 Flower Basket Size: 530x530x620mm