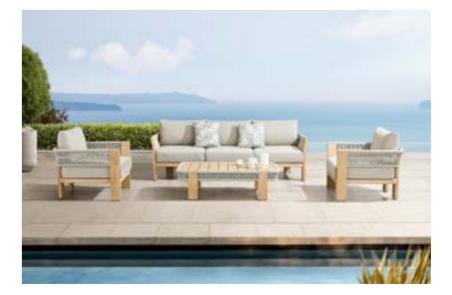

The texture of natural teak is delicate and warm.

Super thick cushions with high density foams for an extra soft seating experience.

RIVA DESIGN OF CLAUDIO BELLINI®

OUTDOOR 15

## RIVA DESIGN OF CLAUDIO BELLINI®

In a game of solids and voids, of lights and shadows, the RIVA collection is born. It takes inspiration from the Moorish style of Andalusian architecture and it is characterised by its severe and essential lines. The empty spaces, created by the particular making of the yarn, bring to mind the arches of the Palace of Carlos V in Granada. A touch of Spain in your house.