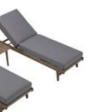

The texture of natural teak is delicate and warm.

Super thick cushions with high density foams for an extra soft seating experience.

RIVA DESIGN OF CLAUDIO BELLINI®

OUTDOOR 15

## RIVA DESIGN OF CLAUDIO BELLINI®

In a game of solids and voids, of lights and shadows, the RIVA collection is born. It takes inspiration from the Moorish style of Andalusian architecture and it is characterised by its severe and essential lines. The empty spaces, created by the particular making of the yarn, bring to mind the arches of the Palace of Carlos V in Granada. A touch of Spain in your house.

206461 Side Table Size: 500x500x450mm

206427 Left Double Corner Sofa Size: 740x1410x600mm

206429 Right Double Corner Sofa Size: 740x1410x600mm

206491 Flower Basket Size: 530x530x440mm

206451 Sun Lounge Size: 2000x680x300(850)mm