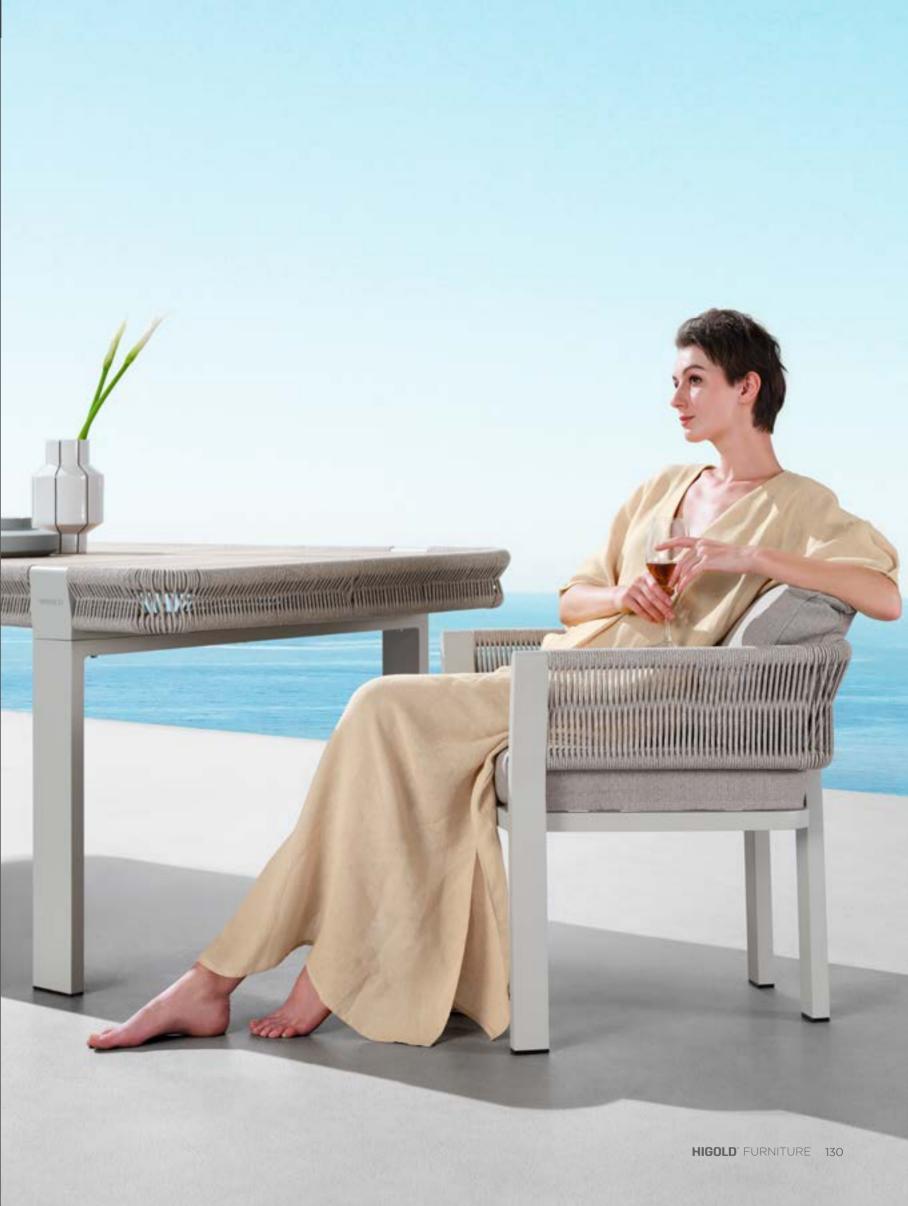

The texture of natural teak is delicate and warm.

Super thick cushions with high density foams for an extra soft seating experience.

RIVA DESIGN OF CLAUDIO BELLINI®

OUTDOOR 15

## RIVA DESIGN OF CLAUDIO BELLINI®

In a game of solids and voids, of lights and shadows, the RIVA collection is born. It takes inspiration from the Moorish style of Andalusian architecture and it is characterised by its severe and essential lines. The empty spaces, created by the particular making of the yarn, bring to mind the arches of the Palace of Carlos V in Granada. A touch of Spain in your house.