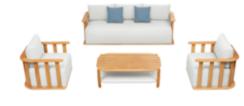

The texture of natural teak is delicate and warm.

Super thick cushions with high density foams for an extra soft seating experience.

RIVA DESIGN OF CLAUDIO BELLINI®

OUTDOOR 15

## RIVA DESIGN OF CLAUDIO BELLINI®

In a game of solids and voids, of lights and shadows, the RIVA collection is born. It takes inspiration from the Moorish style of Andalusian architecture and it is characterised by its severe and essential lines. The empty spaces, created by the particular making of the yarn, bring to mind the arches of the Palace of Carlos V in Granada. A touch of Spain in your house.