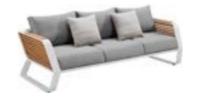

## RIVA DESIGN OF CLAUDIO BELLINI®

In a game of solids and voids, of lights and shadows, the RIVA collection is born. It takes inspiration from the Moorish style of Andalusian architecture and it is characterised by its severe and essential lines. The empty spaces, created by the particular making of the yarn, bring to mind the arches of the Palace of Carlos V in Granada. A touch of Spain in your house.