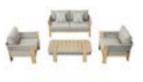

### **RIVA** COLLECTION

# RIVA

### OUTDOOR

## RIVA

DESIGN OF CLAUDIO BELLINI®

## RIVA DESIGN OF CLAUDIO BELLINI®

In a game of solids and voids, of lights and shadows, the RIVA collection is born. It takes inspiration from the Moorish style of Andalusian architecture and it is characterised by its severe and essential lines. The empty spaces, created by the particular making of the yarn, bring to mind the arches of the Palace of Carlos V in Granada. A touch of Spain in your house.

206421 Single Sofa Size: 740x780x600mm

206411 Dining Chair Size: 615x610x670mm

206431 Double Sofa Size: 740x1460x600mm

206441 Three-seater Sofa

206408 Middle Sofa Size: 740x680x600mm 206428 Middle Corner Sofa Size: 740x740x600mm

206461 Side Table Size: 500x500x450mm

206427 Left Double Corner Sofa Size: 740x1410x600mm

206429 Right Double Corner Sofa Size: 740x1410x600mm

206491 Flower Basket Size: 530x530x440mm

206451 Sun Lounge Size: 2000x680x300(850)mm

206471 Dining Table Size: 2000x1000x750mm

206493 Flower Basket Size: 530x530x360mm

206492 Flower Basket Size: 530x530x620mm