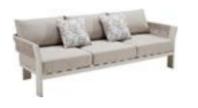

206421 Single Sofa Size: 740x780x600mm

206411 Dining Chair Size: 615x610x670mm

206431 Double Sofa Size: 740x1460x600mm

206441 Three-seater Sofa

206408 Middle Sofa Size: 740x680x600mm 206428 Middle Corner Sofa Size: 740x740x600mm