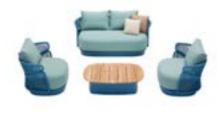

206421 Single Sofa Size: 740x780x600mm

206411 Dining Chair Size: 615x610x670mm

206431 Double Sofa Size: 740x1460x600mm

206441 Three-seater Sofa

206408 Middle Sofa Size: 740x680x600mm 206428 Middle Corner Sofa Size: 740x740x600mm

206461 Side Table Size: 500x500x450mm

206427 Left Double Corner Sofa Size: 740x1410x600mm

206429 Right Double Corner Sofa Size: 740x1410x600mm

206491 Flower Basket Size: 530x530x440mm

206451 Sun Lounge Size: 2000x680x300(850)mm

206471 Dining Table Size: 2000x1000x750mm

206493 Flower Basket Size: 530x530x360mm

206492 Flower Basket Size: 530x530x620mm