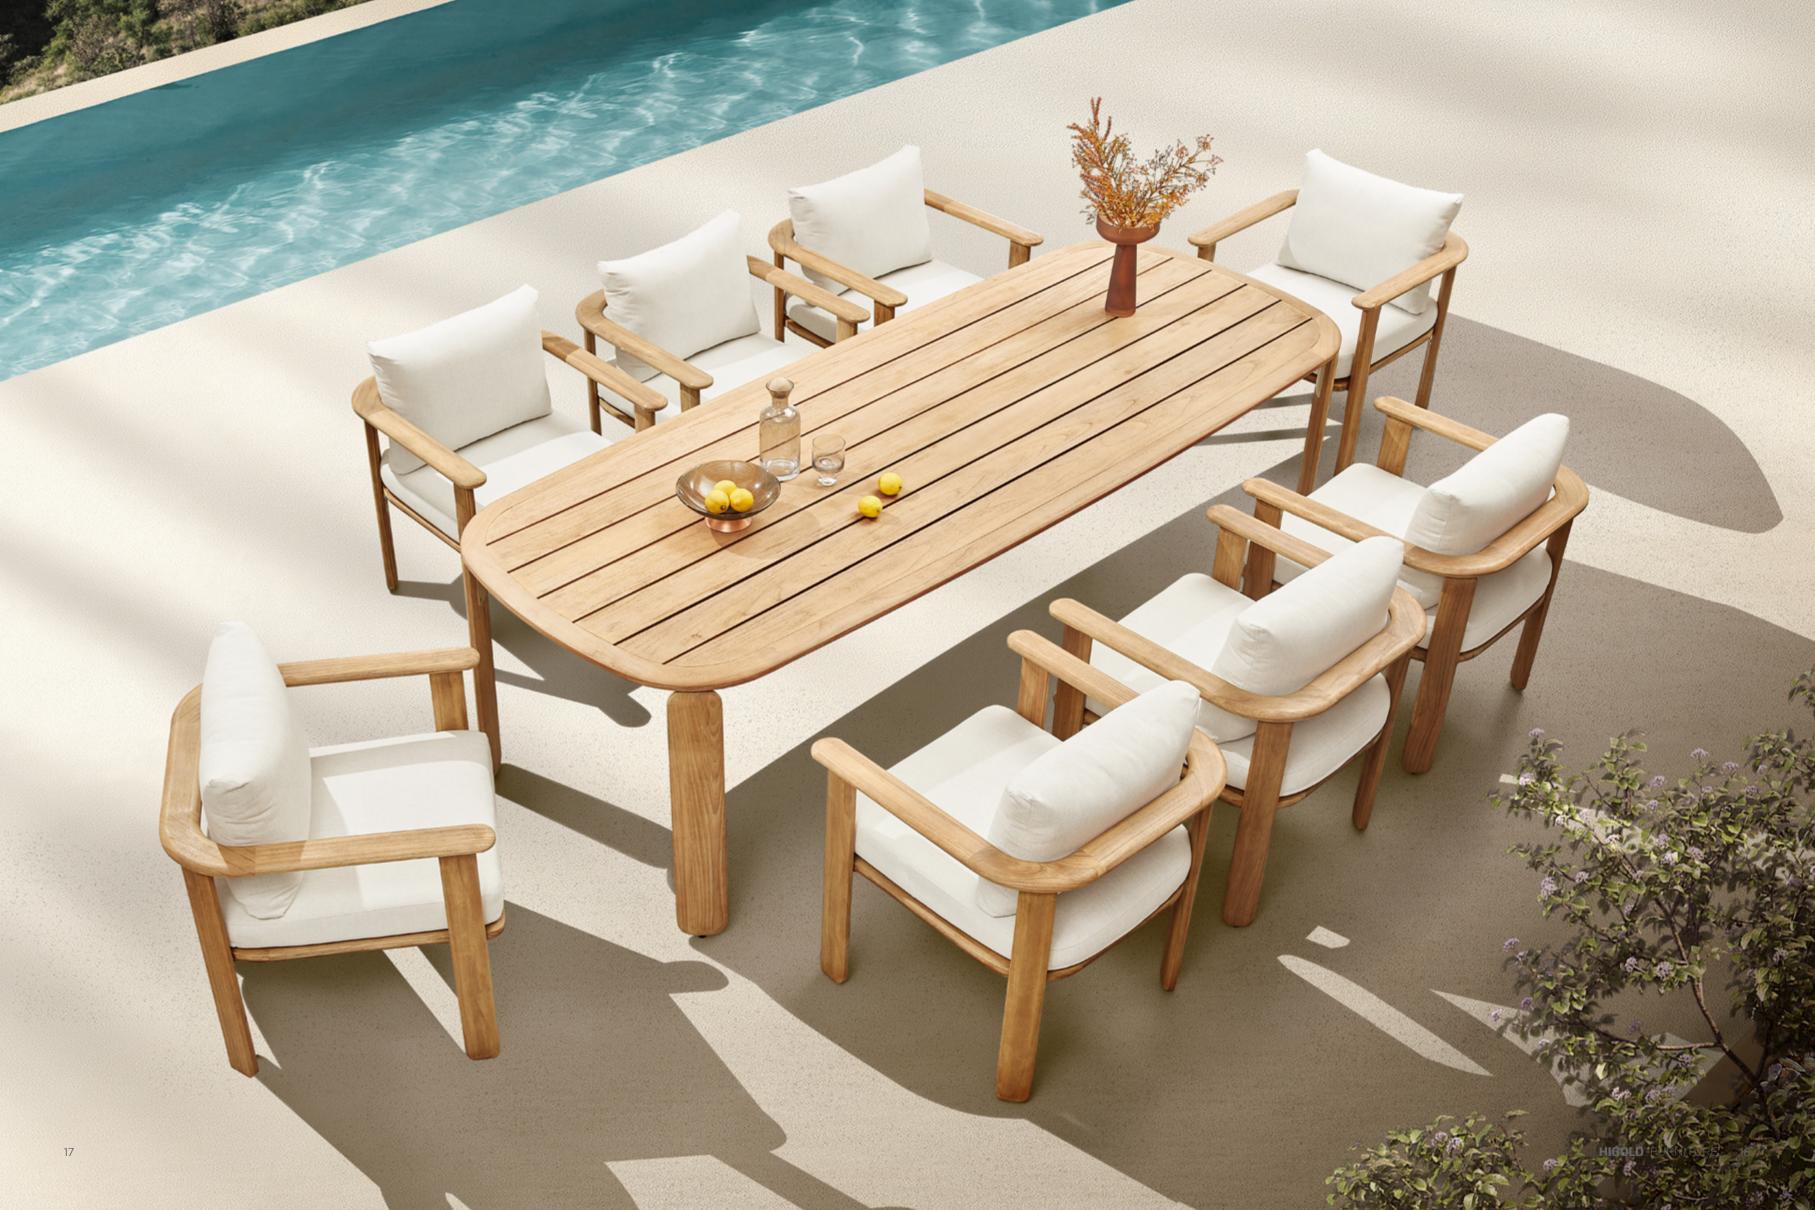

The texture of natural teak is delicate and warm.

Super thick cushions with high density foams for an extra soft seating experience.

RIVA DESIGN OF CLAUDIO BELLINI®

OUTDOOR 15

## RIVA DESIGN OF CLAUDIO BELLINI®

In a game of solids and voids, of lights and shadows, the RIVA collection is born. It takes inspiration from the Moorish style of Andalusian architecture and it is characterised by its severe and essential lines. The empty spaces, created by the particular making of the yarn, bring to mind the arches of the Palace of Carlos V in Granada. A touch of Spain in your house.