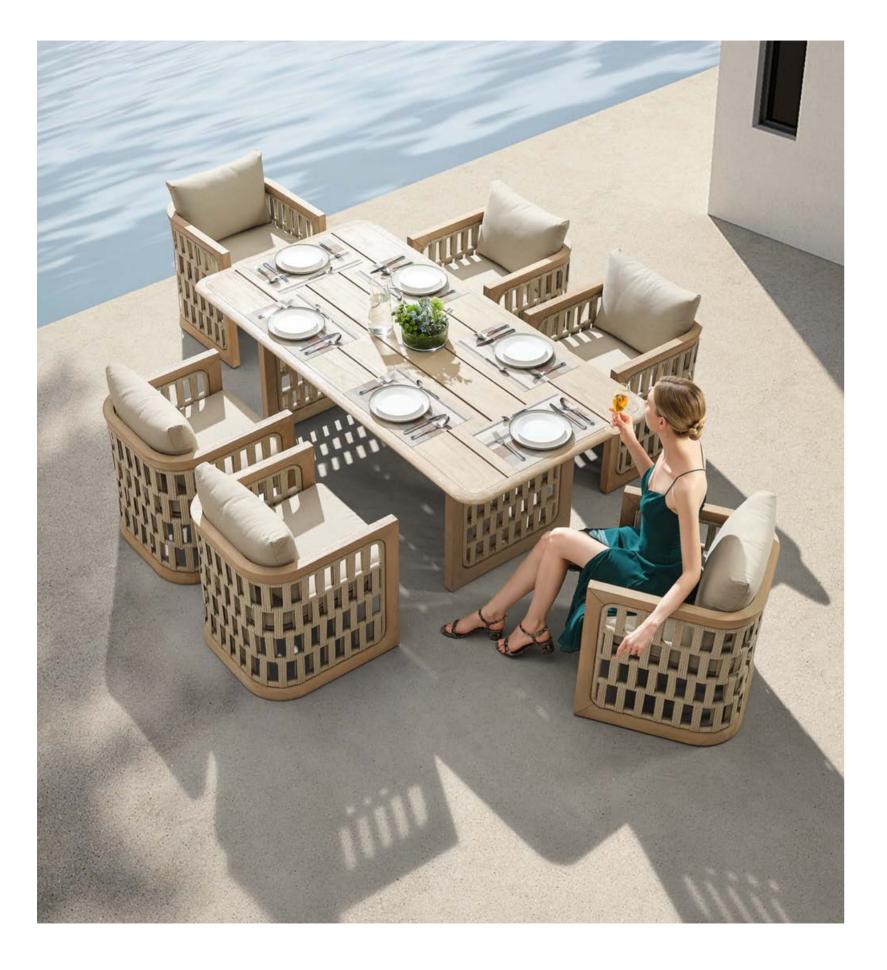

### **RIVA** COLLECTION

# RIVA

### OUTDOOR

## RIVA

DESIGN OF CLAUDIO BELLINI®

## RIVA DESIGN OF CLAUDIO BELLINI®

In a game of solids and voids, of lights and shadows, the RIVA collection is born. It takes inspiration from the Moorish style of Andalusian architecture and it is characterised by its severe and essential lines. The empty spaces, created by the particular making of the yarn, bring to mind the arches of the Palace of Carlos V in Granada. A touch of Spain in your house.