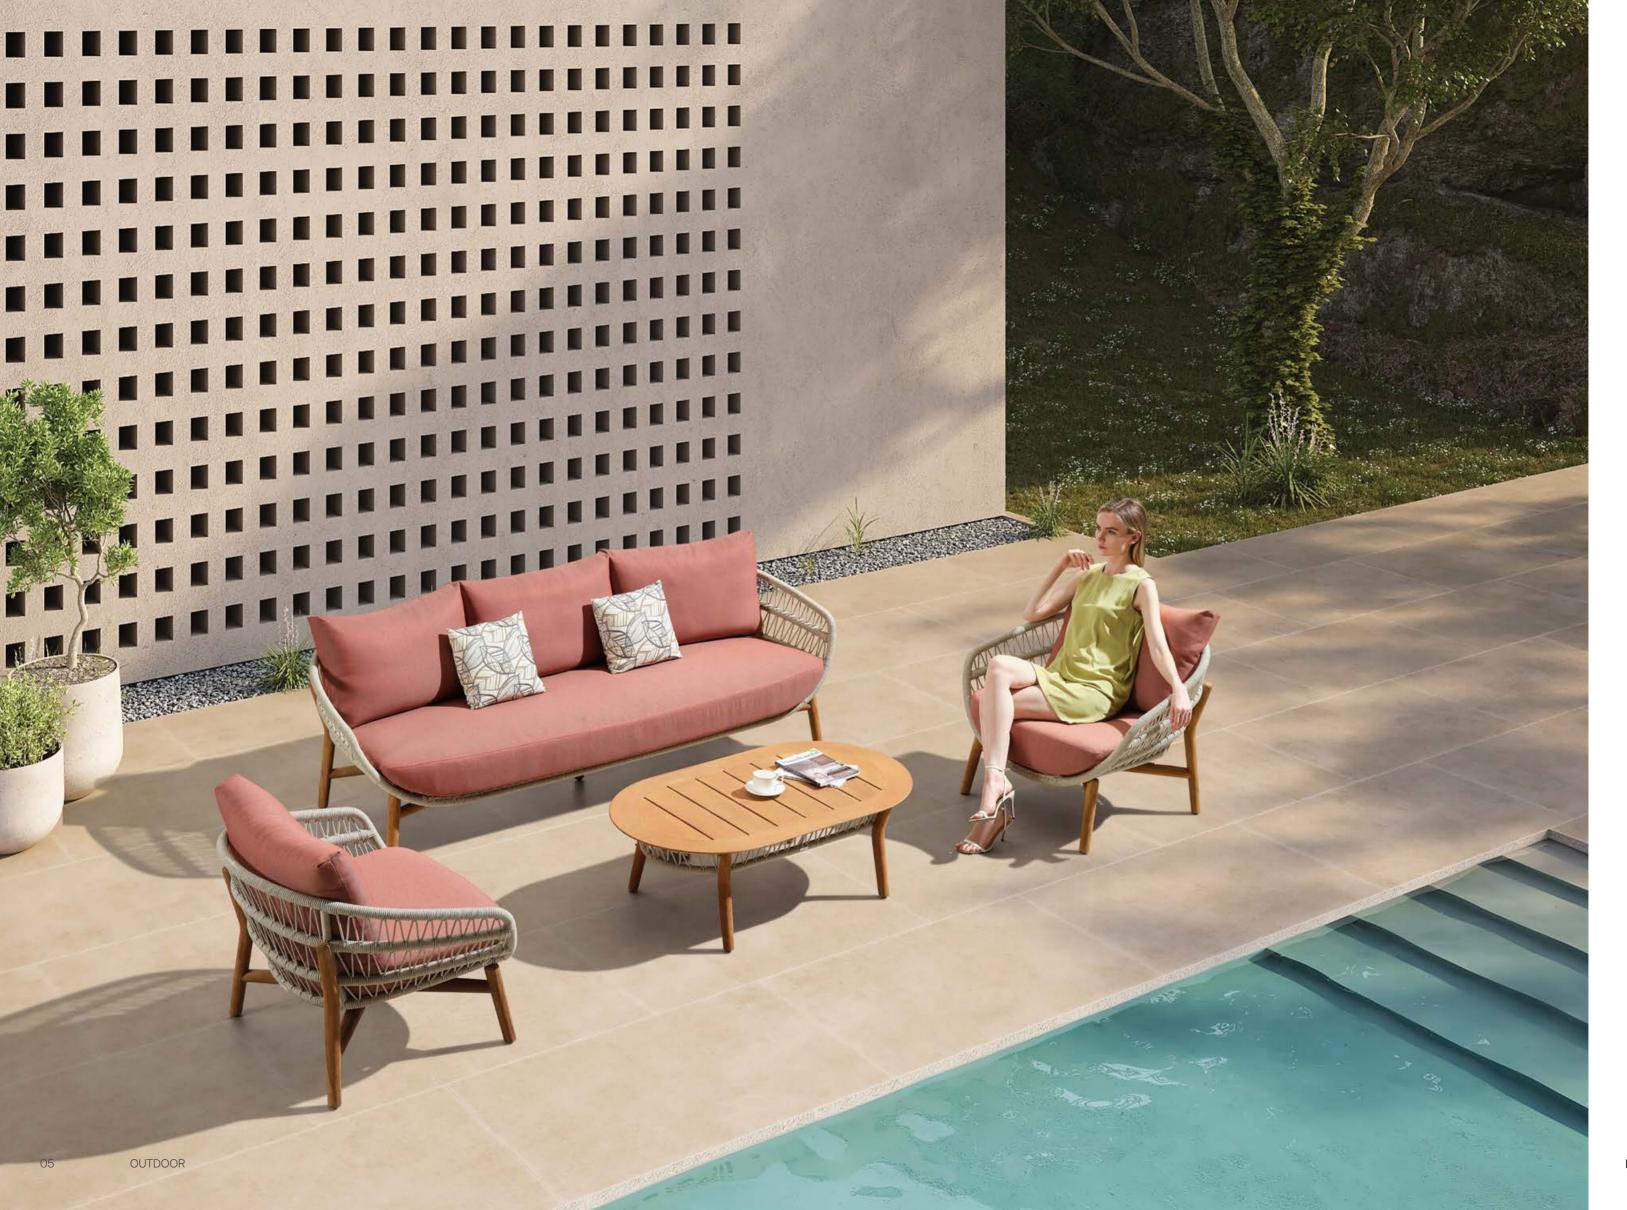

Today, the studio continues evolving by enhancing the creativity with the support of a talented multinational team through their complementary skills.

In a game of solids and voids, of lights and shadows, the RIVA collection is born. It takes inspiration from the Moorish style of Andalusian architecture and it is characterised by its severe and essential lines. The empty spaces, created by the particular making of the yarn, bring to mind the arches of the Palace of Carlos V in Granada. A touch of Spain in your house.

## RIVA DESIGN OF CLAUDIO BELLINI®

In a game of solids and voids, of lights and shadows, the RIVA collection is born. It takes inspiration from the Moorish style of Andalusian architecture and it is characterised by its severe and essential lines. The empty spaces, created by the particular making of the yarn, bring to mind the arches of the Palace of Carlos V in Granada. A touch of Spain in your house.