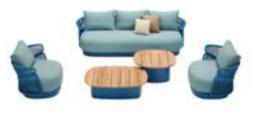

Today, the studio continues evolving by enhancing the creativity with the support of a talented multinational team through their complementary skills.

In a game of solids and voids, of lights and shadows, the RIVA collection is born. It takes inspiration from the Moorish style of Andalusian architecture and it is characterised by its severe and essential lines. The empty spaces, created by the particular making of the yarn, bring to mind the arches of the Palace of Carlos V in Granada. A touch of Spain in your house.

The texture of natural teak is delicate and warm.

Super thick cushions with high density foams for an extra soft seating experience.

RIVA DESIGN OF CLAUDIO BELLINI®

OUTDOOR 15

## RIVA DESIGN OF CLAUDIO BELLINI®

In a game of solids and voids, of lights and shadows, the RIVA collection is born. It takes inspiration from the Moorish style of Andalusian architecture and it is characterised by its severe and essential lines. The empty spaces, created by the particular making of the yarn, bring to mind the arches of the Palace of Carlos V in Granada. A touch of Spain in your house.