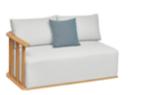

206421 Single Sofa Size: 740x780x600mm

206411 Dining Chair Size: 615x610x670mm

206431 Double Sofa Size: 740x1460x600mm

206441 Three-seater Sofa

206408 Middle Sofa Size: 740x680x600mm 206428 Middle Corner Sofa Size: 740x740x600mm