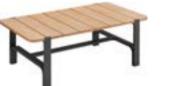

206471 Dining Table Size: 2000x1000x750mm

206493 Flower Basket Size: 530x530x360mm

206492 Flower Basket Size: 530x530x620mm