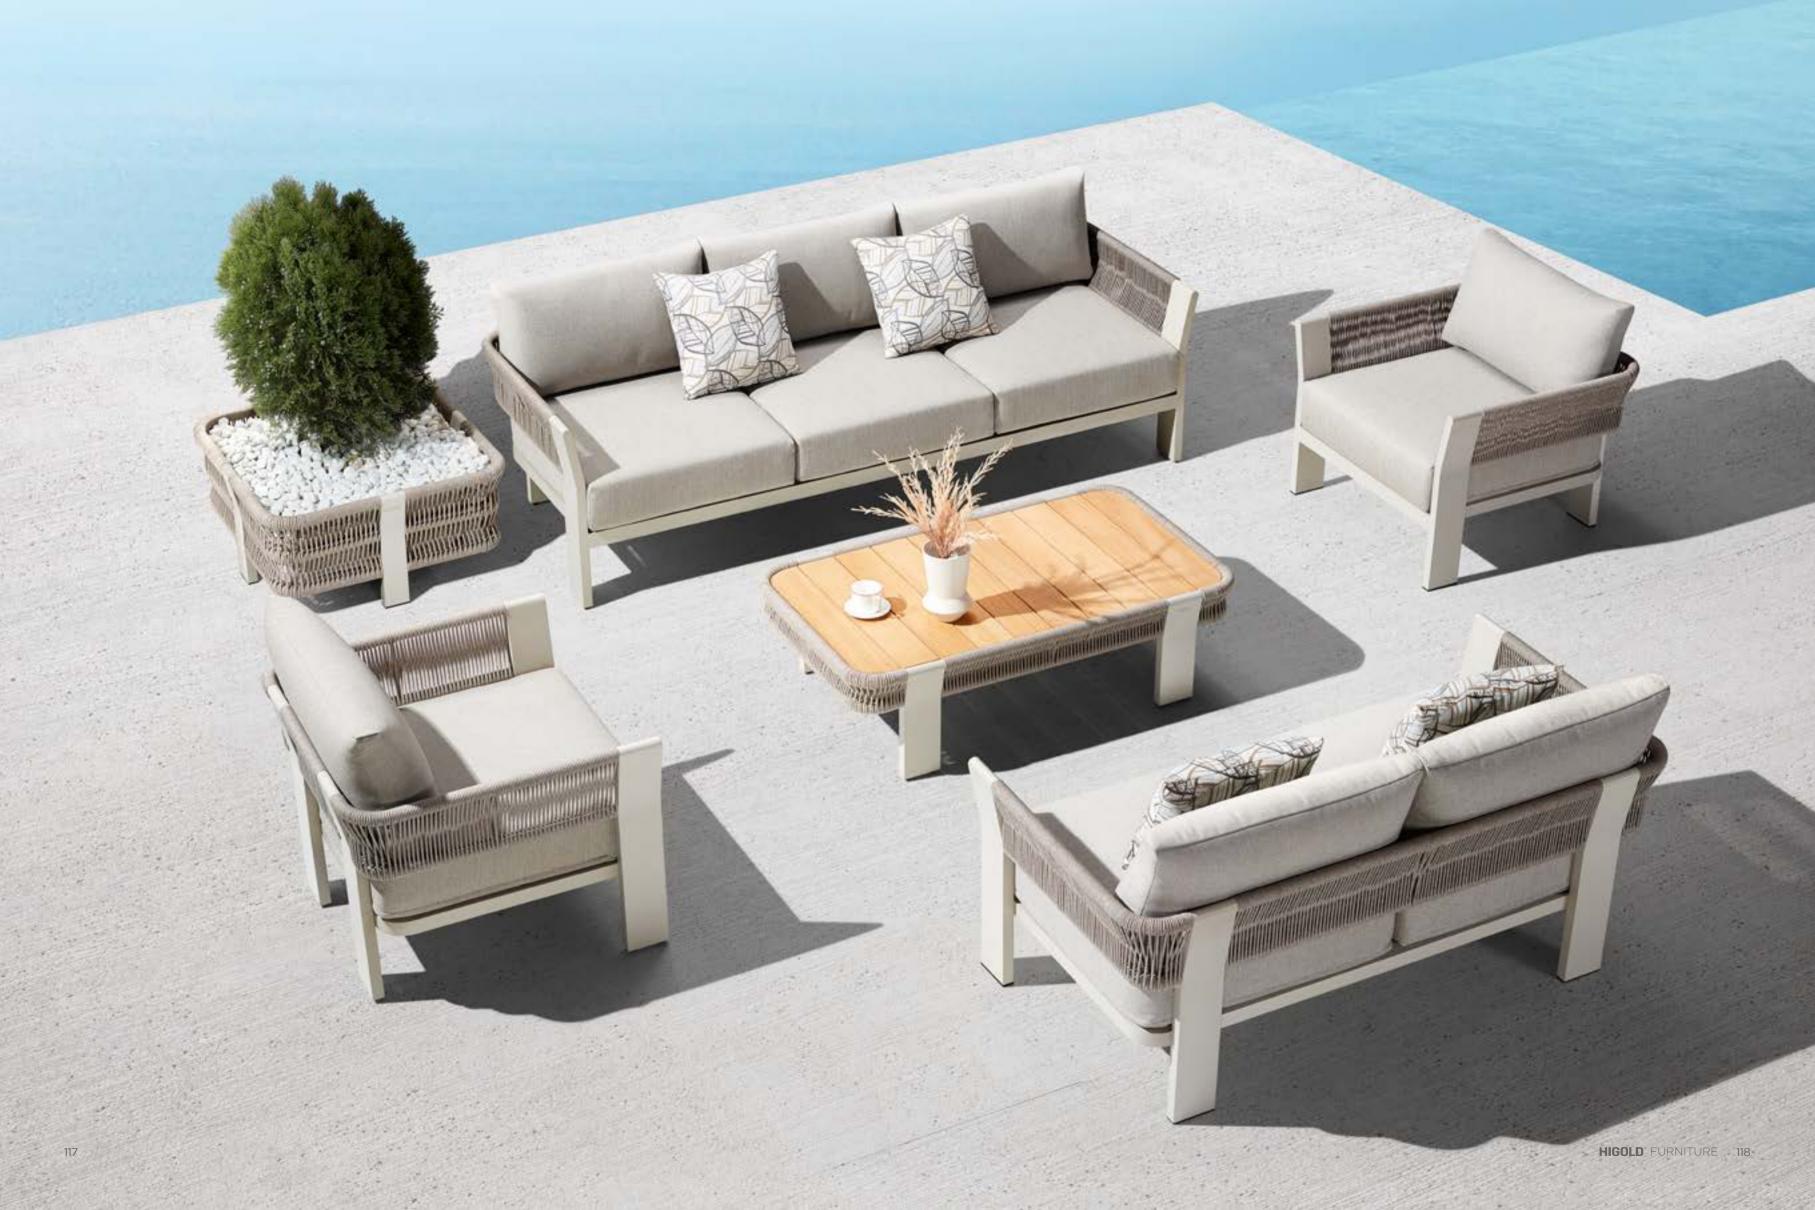

## RIVA DESIGN OF CLAUDIO BELLINI®

In a game of solids and voids, of lights and shadows, the RIVA collection is born. It takes inspiration from the Moorish style of Andalusian architecture and it is characterised by its severe and essential lines. The empty spaces, created by the particular making of the yarn, bring to mind the arches of the Palace of Carlos V in Granada. A touch of Spain in your house.

The texture of natural teak is delicate and warm.

Super thick cushions with high density foams for an extra soft seating experience.

RIVA DESIGN OF CLAUDIO BELLINI®

OUTDOOR 15