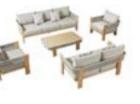

#### VASCA COLLECTION

# vasca

#### OUTDOOR

# vasca

DESIGN OF CLAUDIO BELLINI®

#### CLAUDIO BELLINI × Vasca

CLAUDIO BELLINI® is a Milan based multidisciplinary design studio founded by Claudio Bellini is built on an open-minded and innovative perspective, respectful to design heritage, specialized in product, furniture, and interior design since 1996. Integrating different disciplines gives the studio the privilege to provide long-term consultancy to clients by advising on graphic design, architecture, CMF, and brand identity.

## CLAUDIO BELLINI × Vasca

Oval wrapped configuration and colorful weaving for a comfortable and transparent summer time.

You will feel asleep cradled in the arms of VASCA collection. It takes inspiration from the long summer days, when you are so tired that the only thing you would do is to be rocked by the light of the moon.

OUTDOOR

Size: 545x545x705mm

301541 Three-seater Sofa Size: 830x2305x715mm

301531 Double Sofa Size: 830x1615x715mm

301511 Dining Chair Size: 655x675x770mm

301551 Sun Lounge Size: 2030x700x300(940)mm

301581 Coffee Table Size: 1200x700x400mm 301571 Dining Table Size: 2200x1000x750mm

Size: 935x955x1130mm

301599 Flower Basket Size: 545x545x445mm

301598

Flower Basket

vasca Vasca Combinations

301510

301530

301550

301525 Rocking chair Size: 935x1060x760mm

301526 Bar chair

301591 Hanging basket Size: 800x940x540mm

301520

301540