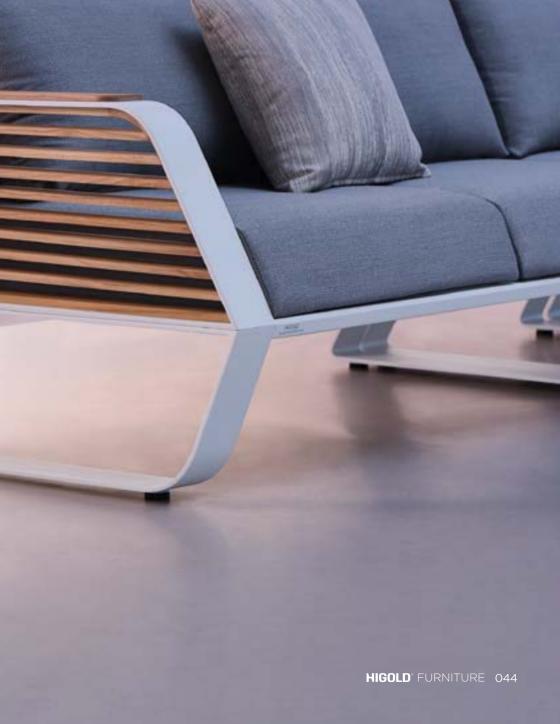

### DESIGN OF PININFARINA OUTDOOR FURNITURE

Inspired by the lightness of wing, the archetype par excellence that combines lightness and strength in the WING collection, the designers were guided by the concept of physical and perceived lightness.

The dynamic, pure and elegant lines give the collection a style suitable for both urban contexts and environments where nature is the protagonist. The elements of the collection are characterized by a folded aluminum structure and enriched by geometric and essential lines that recall the world of architecture.

Inspired by the lightness of wing, the archetype par excellence that combines lightness and strength-in the WING collection, the designers were guided by the concept of physical and perceived lightness.

## DESIGN OF PININFARINA OUTDOOR FURNITURE

The dynamic, pure and elegant lines give the collection a style suitable for both urban contexts and environments where nature is the protagonist. The elements of the collection are characterized by a folded aluminum structure and enriched by geometric and essential lines that recall the world of architecture.