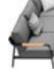

## RIVA DESIGN OF CLAUDIO BELLINI®

In a game of solids and voids, of lights and shadows, the RIVA collection is born. It takes inspiration from the Moorish style of Andalusian architecture and it is characterised by its severe and essential lines. The empty spaces, created by the particular making of the yarn, bring to mind the arches of the Palace of Carlos V in Granada. A touch of Spain in your house.

206421 Single Sofa Size: 740x780x600mm

206411 Dining Chair Size: 615x610x670mm

206431 Double Sofa Size: 740x1460x600mm

206441 Three-seater Sofa

206408 Middle Sofa Size: 740x680x600mm 206428 Middle Corner Sofa Size: 740x740x600mm