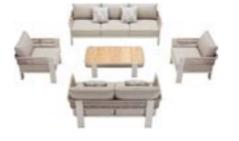

## RIVA DESIGN OF CLAUDIO BELLINI®

In a game of solids and voids, of lights and shadows, the RIVA collection is born. It takes inspiration from the Moorish style of Andalusian architecture and it is characterised by its severe and essential lines. The empty spaces, created by the particular making of the yarn, bring to mind the arches of the Palace of Carlos V in Granada. A touch of Spain in your house.

206421 Single Sofa Size: 740x780x600mm

206411 Dining Chair Size: 615x610x670mm

206431 Double Sofa Size: 740x1460x600mm

206441 Three-seater Sofa

206408 Middle Sofa Size: 740x680x600mm 206428 Middle Corner Sofa Size: 740x740x600mm