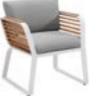

### DESIGN OF PININFARINA OUTDOOR FURNITURE

Inspired by the lightness of wing, the archetype par excellence that combines lightness and strength in the WING collection, the designers were guided by the concept of physical and perceived lightness.

The dynamic, pure and elegant lines give the collection a style suitable for both urban contexts and environments where nature is the protagonist. The elements of the collection are characterized by a folded aluminum structure and enriched by geometric and essential lines that recall the world of architecture.

Inspired by the lightness of wing, the archetype par excellence that combines lightness and strength-in the WING collection, the designers were guided by the concept of physical and perceived lightness.

## DESIGN OF PININFARINA OUTDOOR FURNITURE

The dynamic, pure and elegant lines give the collection a style suitable for both urban contexts and environments where nature is the protagonist. The elements of the collection are characterized by a folded aluminum structure and enriched by geometric and essential lines that recall the world of architecture.