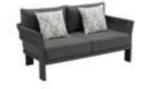

## RIVA DESIGN OF CLAUDIO BELLINI®

In a game of solids and voids, of lights and shadows, the RIVA collection is born. It takes inspiration from the Moorish style of Andalusian architecture and it is characterised by its severe and essential lines. The empty spaces, created by the particular making of the yarn, bring to mind the arches of the Palace of Carlos V in Granada. A touch of Spain in your house.