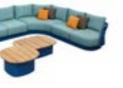

Today, the studio continues evolving by enhancing the creativity with the support of a talented multinational team through their complementary skills.

In a game of solids and voids, of lights and shadows, the RIVA collection is born. It takes inspiration from the Moorish style of Andalusian architecture and it is characterised by its severe and essential lines. The empty spaces, created by the particular making of the yarn, bring to mind the arches of the Palace of Carlos V in Granada. A touch of Spain in your house.

## RIVA DESIGN OF CLAUDIO BELLINI®

In a game of solids and voids, of lights and shadows, the RIVA collection is born. It takes inspiration from the Moorish style of Andalusian architecture and it is characterised by its severe and essential lines. The empty spaces, created by the particular making of the yarn, bring to mind the arches of the Palace of Carlos V in Granada. A touch of Spain in your house.