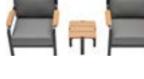

## CLAUDIO BELLINI × Vasca

Oval wrapped configuration and colorful weaving for a comfortable and transparent summer time.

You will feel asleep cradled in the arms of VASCA collection. It takes inspiration from the long summer days, when you are so tired that the only thing you would do is to be rocked by the light of the moon.

OUTDOOR

Size: 545x545x705mm

301541 Three-seater Sofa Size: 830x2305x715mm

301531 Double Sofa Size: 830x1615x715mm

301511 Dining Chair Size: 655x675x770mm

301551 Sun Lounge Size: 2030x700x300(940)mm

301581 Coffee Table Size: 1200x700x400mm 301571 Dining Table Size: 2200x1000x750mm