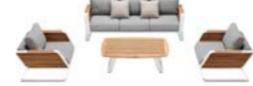

### LEO COLLECTION

## LEO

DESIGN OF CLAUDIO BELLINI®

Today, the studio continues evolving by enhancing the creativity with the support of a talented multinational team through their complementary skills.

An exciting blast inspriation from the Sixties. This collection is a clear reference to the 60s world where harmony and calm were essential. Convenience and comfort, stability, lightness and adaptability are the main features of this outdoor furniture. This is LEO collection, characterised by the decisive sign of the armrests, which represent its distinctive feature such as the essentiality of the lines. The curved armrest has a strong character and gives a sense of lightness. The backrest with woven rope brings nature and richness to this collection.