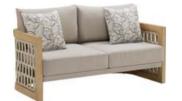

## RIVA DESIGN OF CLAUDIO BELLINI®

In a game of solids and voids, of lights and shadows, the RIVA collection is born. It takes inspiration from the Moorish style of Andalusian architecture and it is characterised by its severe and essential lines. The empty spaces, created by the particular making of the yarn, bring to mind the arches of the Palace of Carlos V in Granada. A touch of Spain in your house.

206421 Single Sofa Size: 740x780x600mm

206411 Dining Chair Size: 615x610x670mm

206431 Double Sofa Size: 740x1460x600mm

206441 Three-seater Sofa

206408 Middle Sofa Size: 740x680x600mm 206428 Middle Corner Sofa Size: 740x740x600mm