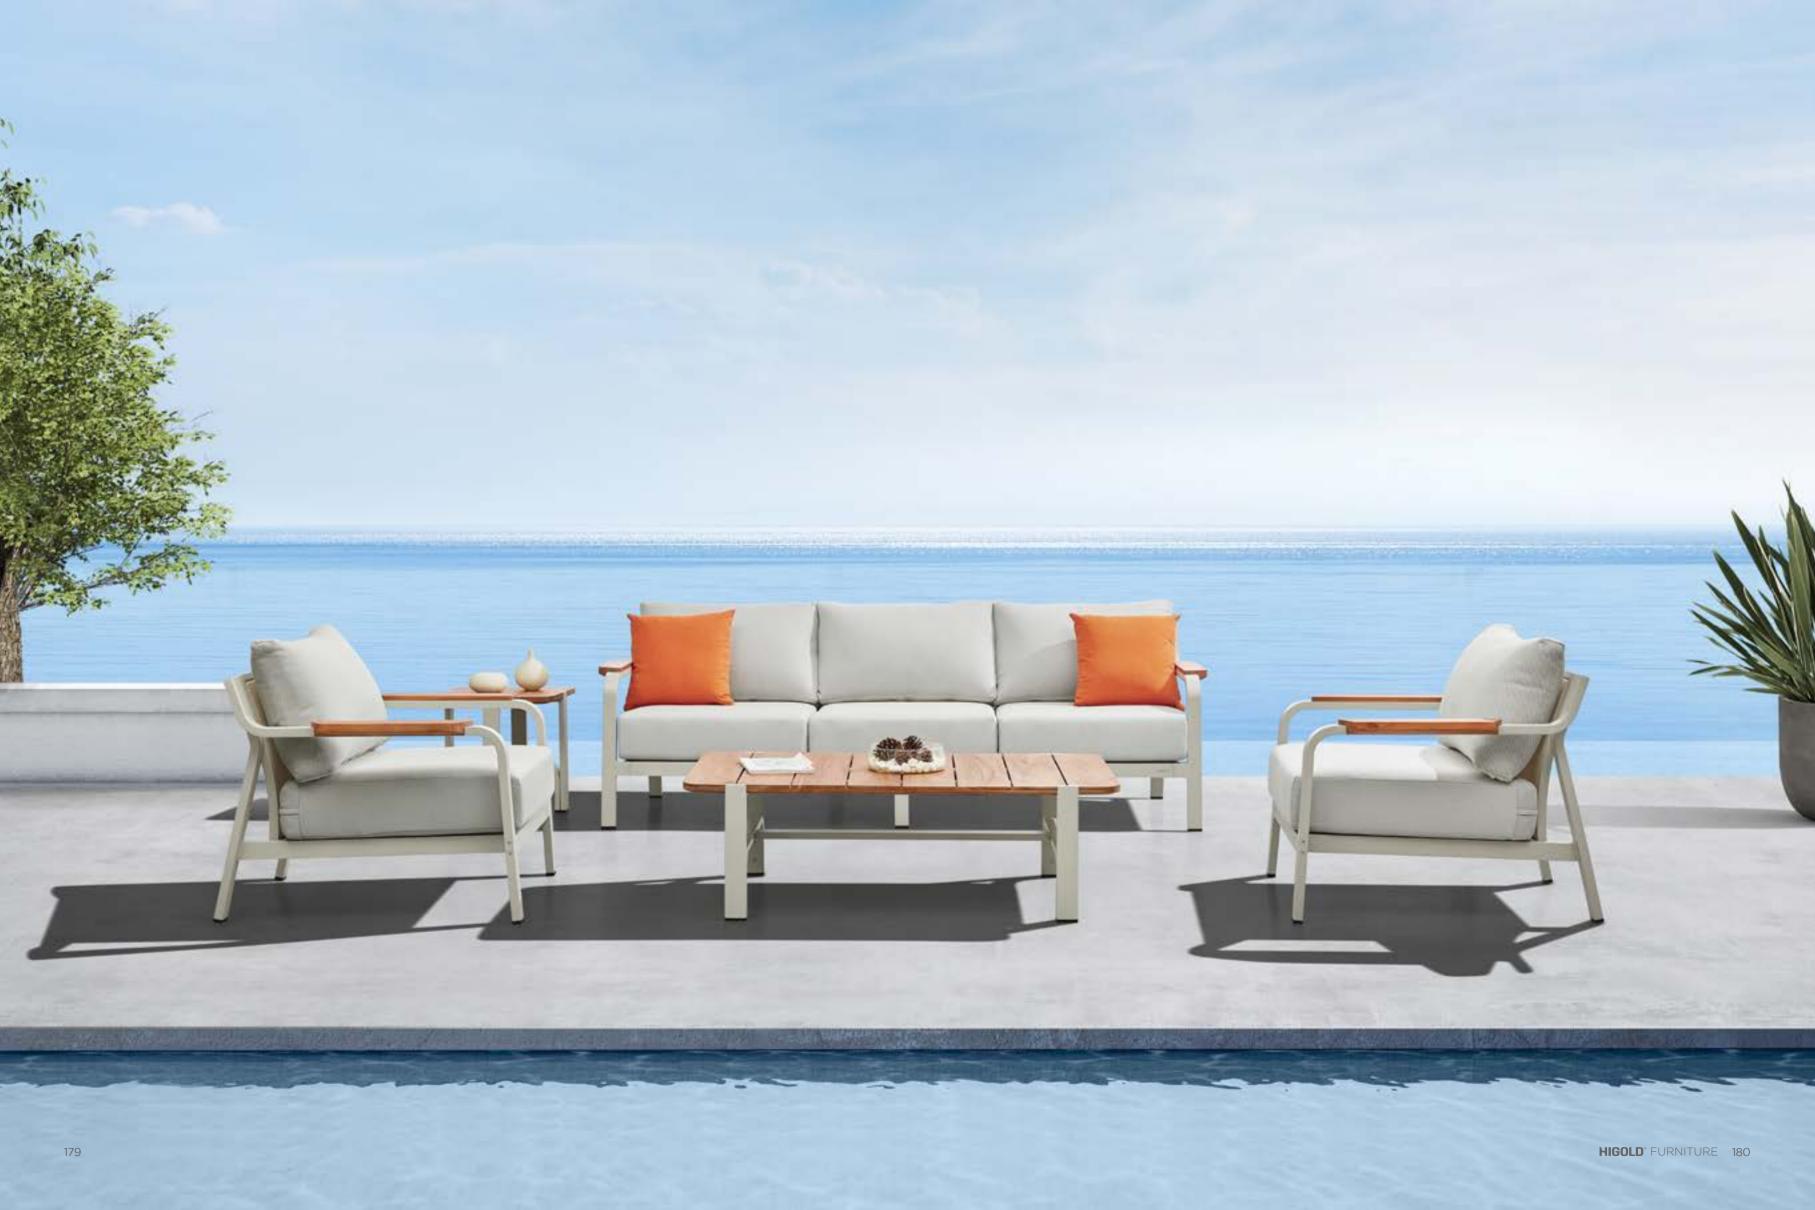

The texture of natural teak is delicate and warm.

Super thick cushions with high density foams for an extra soft seating experience.

RIVA DESIGN OF CLAUDIO BELLINI®

OUTDOOR 15

## RIVA DESIGN OF CLAUDIO BELLINI®

In a game of solids and voids, of lights and shadows, the RIVA collection is born. It takes inspiration from the Moorish style of Andalusian architecture and it is characterised by its severe and essential lines. The empty spaces, created by the particular making of the yarn, bring to mind the arches of the Palace of Carlos V in Granada. A touch of Spain in your house.