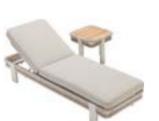

206461 Side Table Size: 500x500x450mm

206427 Left Double Corner Sofa Size: 740x1410x600mm

206429 Right Double Corner Sofa Size: 740x1410x600mm

206491 Flower Basket Size: 530x530x440mm

206451 Sun Lounge Size: 2000x680x300(850)mm