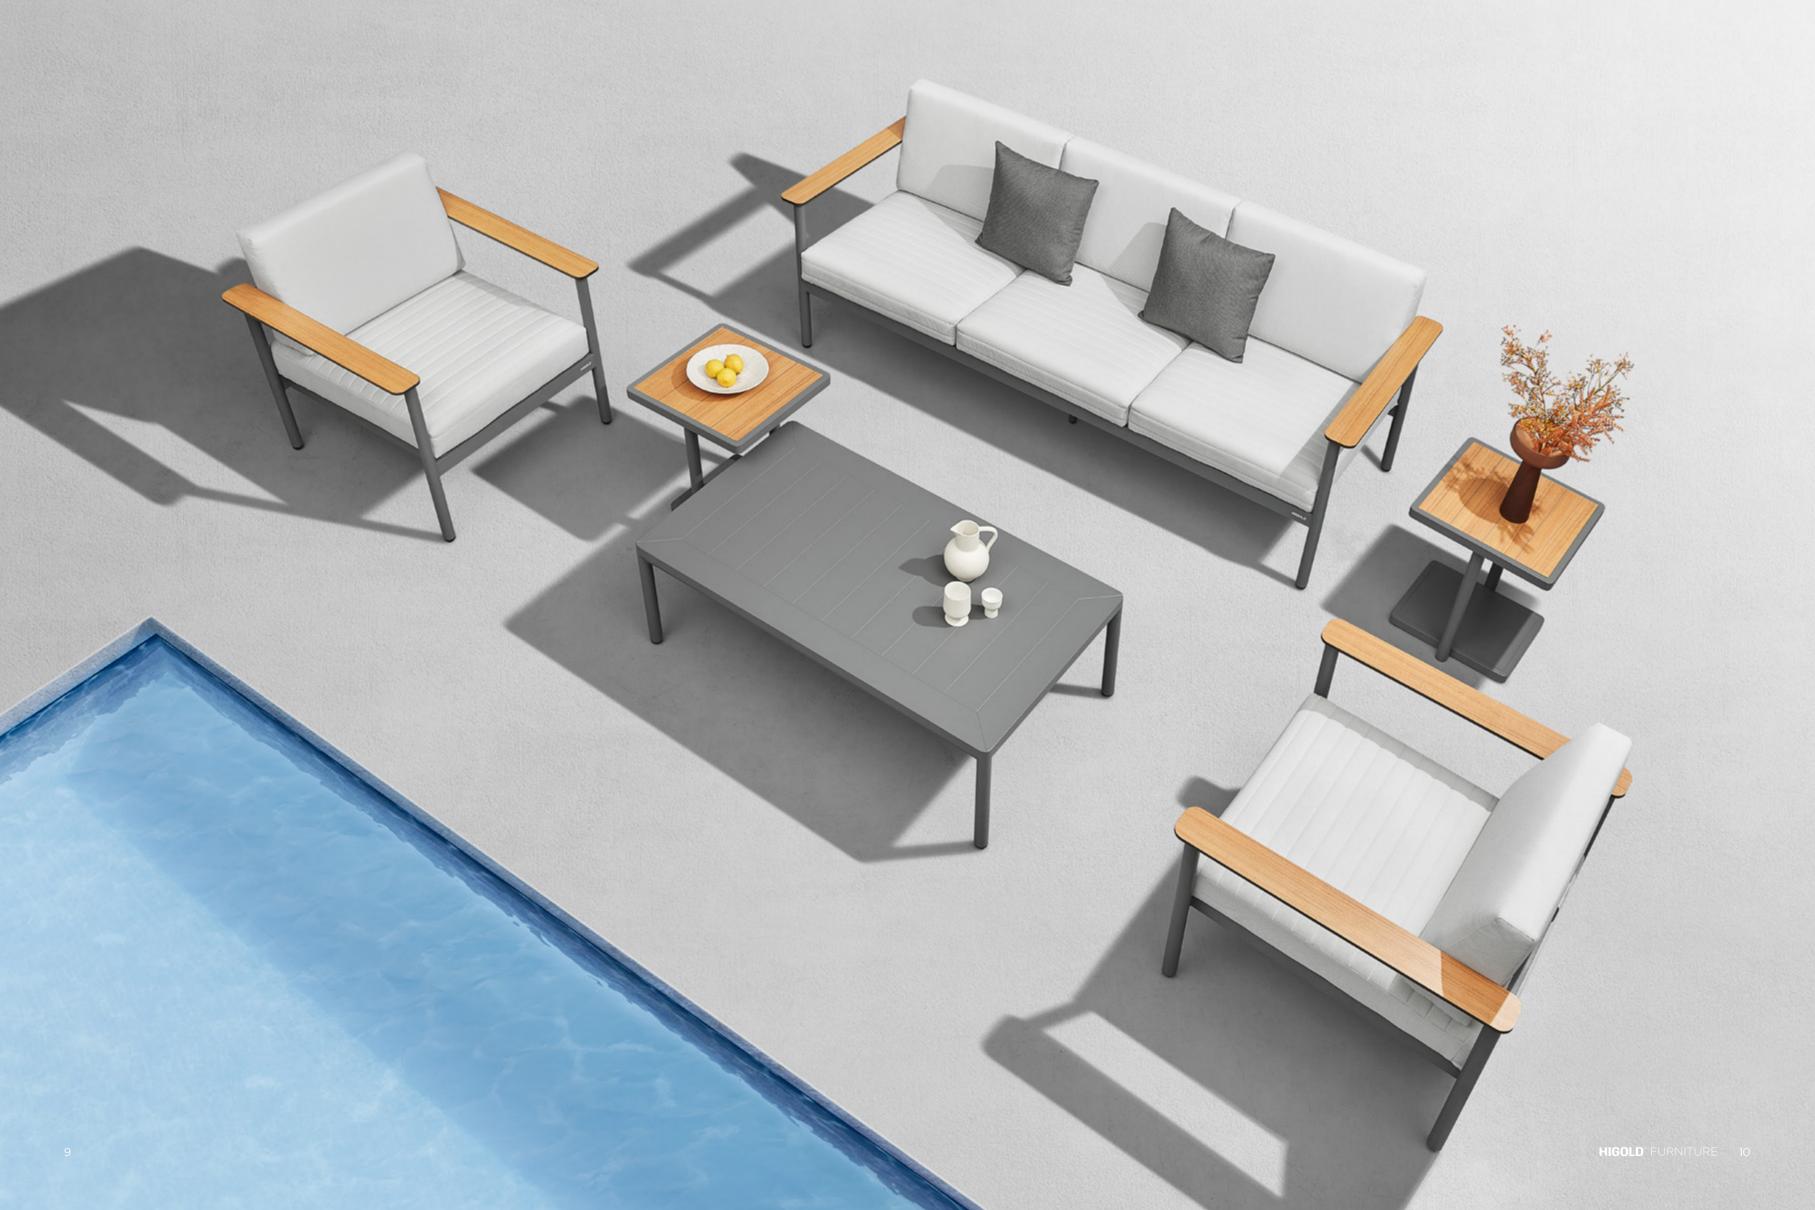

## RIVA

DESIGN OF CLAUDIO BELLINI®

The texture of natural teak is delicate and warm.

Super thick cushions with high density foams for an extra soft seating experience.

RIVA DESIGN OF CLAUDIO BELLINI®

OUTDOOR 15

## RIVA DESIGN OF CLAUDIO BELLINI®

In a game of solids and voids, of lights and shadows, the RIVA collection is born. It takes inspiration from the Moorish style of Andalusian architecture and it is characterised by its severe and essential lines. The empty spaces, created by the particular making of the yarn, bring to mind the arches of the Palace of Carlos V in Granada. A touch of Spain in your house.