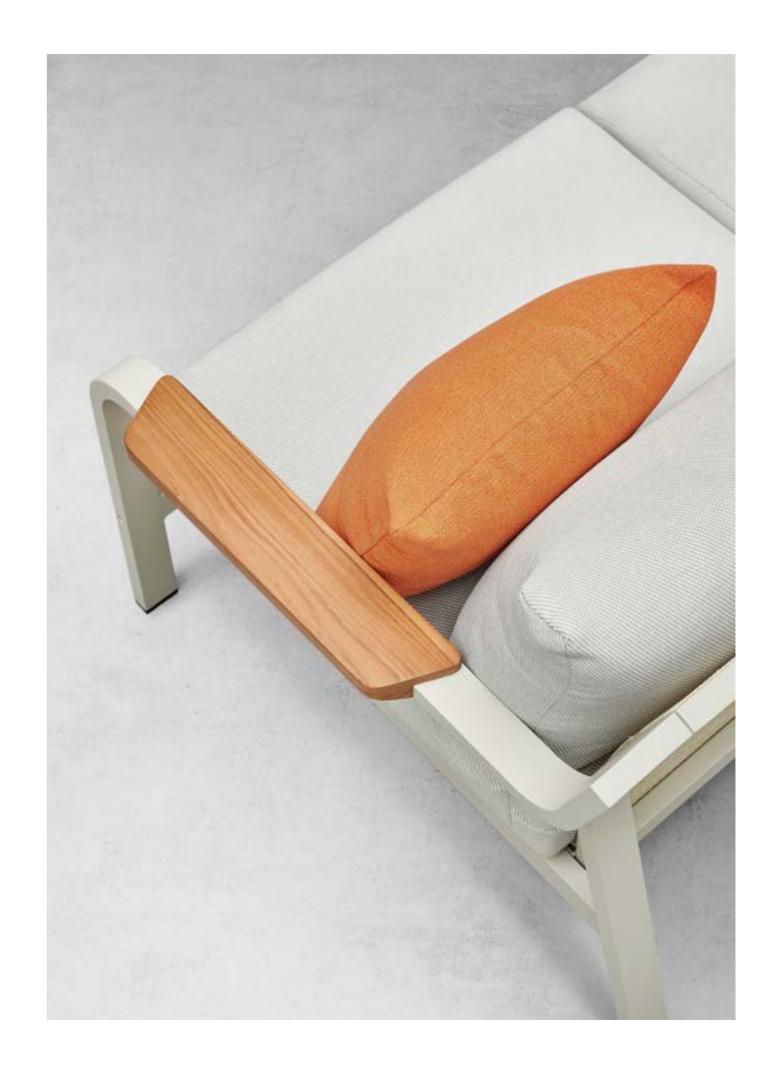

The texture of natural teak is delicate and warm.

Super thick cushions with high density foams for an extra soft seating experience.

RIVA DESIGN OF CLAUDIO BELLINI®

OUTDOOR 15

## RIVA DESIGN OF CLAUDIO BELLINI®

In a game of solids and voids, of lights and shadows, the RIVA collection is born. It takes inspiration from the Moorish style of Andalusian architecture and it is characterised by its severe and essential lines. The empty spaces, created by the particular making of the yarn, bring to mind the arches of the Palace of Carlos V in Granada. A touch of Spain in your house.