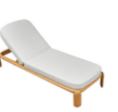

Today, the studio continues evolving by enhancing the creativity with the support of a talented multinational team through their complementary skills.

In a game of solids and voids, of lights and shadows, the RIVA collection is born. It takes inspiration from the Moorish style of Andalusian architecture and it is characterised by its severe and essential lines. The empty spaces, created by the particular making of the yarn, bring to mind the arches of the Palace of Carlos V in Granada. A touch of Spain in your house.

## RIVA DESIGN OF CLAUDIO BELLINI®

In a game of solids and voids, of lights and shadows, the RIVA collection is born. It takes inspiration from the Moorish style of Andalusian architecture and it is characterised by its severe and essential lines. The empty spaces, created by the particular making of the yarn, bring to mind the arches of the Palace of Carlos V in Granada. A touch of Spain in your house.