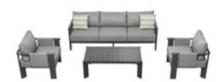

206421 Single Sofa Size: 740x780x600mm

206411 Dining Chair Size: 615x610x670mm

206431 Double Sofa Size: 740x1460x600mm

206441 Three-seater Sofa

206408 Middle Sofa Size: 740x680x600mm 206428 Middle Corner Sofa Size: 740x740x600mm

206461 Side Table Size: 500x500x450mm

206427 Left Double Corner Sofa Size: 740x1410x600mm

206429 Right Double Corner Sofa Size: 740x1410x600mm

206491 Flower Basket Size: 530x530x440mm

206451 Sun Lounge Size: 2000x680x300(850)mm

206471 Dining Table Size: 2000x1000x750mm

206493 Flower Basket Size: 530x530x360mm

206492 Flower Basket Size: 530x530x620mm