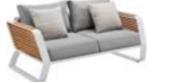

## RIVA DESIGN OF CLAUDIO BELLINI®

In a game of solids and voids, of lights and shadows, the RIVA collection is born. It takes inspiration from the Moorish style of Andalusian architecture and it is characterised by its severe and essential lines. The empty spaces, created by the particular making of the yarn, bring to mind the arches of the Palace of Carlos V in Granada. A touch of Spain in your house.