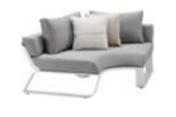

Solid aluminum for space shuttle creates a dynamic, pure and elegant lines.

Coffee Table Size: 1200x800x395mm

Double Sofa Size: 855x1530x605mm

204921

204931

Single Sofa

Size: 855x890x605mm

204941 Three-seater Sofa Size: 855x2035x605mm