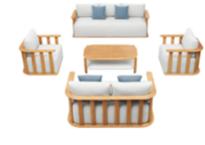

## RIVA DESIGN OF CLAUDIO BELLINI®

In a game of solids and voids, of lights and shadows, the RIVA collection is born. It takes inspiration from the Moorish style of Andalusian architecture and it is characterised by its severe and essential lines. The empty spaces, created by the particular making of the yarn, bring to mind the arches of the Palace of Carlos V in Granada. A touch of Spain in your house.

206421 Single Sofa Size: 740x780x600mm

206411 Dining Chair Size: 615x610x670mm

206431 Double Sofa Size: 740x1460x600mm

206441 Three-seater Sofa

206408 Middle Sofa Size: 740x680x600mm 206428 Middle Corner Sofa Size: 740x740x600mm

206461 Side Table Size: 500x500x450mm

206427 Left Double Corner Sofa Size: 740x1410x600mm

206429 Right Double Corner Sofa Size: 740x1410x600mm

206491 Flower Basket Size: 530x530x440mm

206451 Sun Lounge Size: 2000x680x300(850)mm

206471 Dining Table Size: 2000x1000x750mm

206493 Flower Basket Size: 530x530x360mm

206492 Flower Basket Size: 530x530x620mm