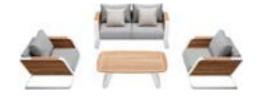

## RIVA DESIGN OF CLAUDIO BELLINI®

In a game of solids and voids, of lights and shadows, the RIVA collection is born. It takes inspiration from the Moorish style of Andalusian architecture and it is characterised by its severe and essential lines. The empty spaces, created by the particular making of the yarn, bring to mind the arches of the Palace of Carlos V in Granada. A touch of Spain in your house.