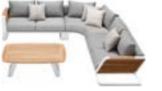

# PALLISAD

Designed By CLAUDIO BELLINI®

PALLISAD
Outdoor Furniture Collection

HIGOLD' FURNITURE 14

**301421** Single Sofa Size: 820x850x600mm

**301428** Middle Corner Sofa Size: 1140x1140x600mm

**301431** Double Sofa Size: 820x1500x600mm

**301441** Three-seater Sofa Size: 820x2150x600mm

**301481** Coffee Table Size: 1000x700x400mm

**301483** Coffee Table Size: 1200x700x400mm

**301461** Side Table Size: 470x470x450mm

**301411** Dining Chair Size: 660x680x660mm

**301427** Left Corner Sofa Size: 820x1400x600mm

**301429** Right Corner Sofa Size: 820x1400x600mm

301408 Middle Sofa Size: 820x650x600mm

**301471** Dining Table Size: 2600x1000x750mm