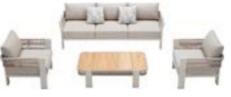

# BORROMEO

A voyage to Europe in the summer and observing the wonderful blue reflections of the Mediterranean Sea, the concept is inspired by and conceptualized with the feeling that takes one to a sunny day near the seaside with an easy breeze blowing. Borromeo collection is a result that blends the expertise and know-how of HIGOLD with natural and pure elements in perfect harmony. This unique collection is where the simplicity of natural rope is combined with the modern lines of aluminum accurately to bring to life a feeling like no other. Mixing and blending conventional design with pleasant nostalgia! The scattering of sunlight by the molecules of the water inspires the textures and feel of this collection and is a reminder to relax and unwind in it.

It is a comfortable sofa allows you to spend many hours relaxing, and good lavish and attractive furniture makes your house and garden more attractive.

It is a comfortable sofa allows you to spend many hours relaxing, and good lavish and attractive furniture makes your house and garden more attractive.

Super thick cushions with high density foams for an extra soft seating experience.