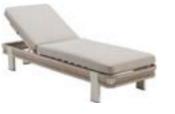

206461 Side Table Size: 500x500x450mm

206427 Left Double Corner Sofa Size: 740x1410x600mm

206429 Right Double Corner Sofa Size: 740x1410x600mm

206491 Flower Basket Size: 530x530x440mm

206451 Sun Lounge Size: 2000x680x300(850)mm