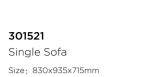

OUTDOOR

Size: 545x545x705mm

301541 Three-seater Sofa Size: 830x2305x715mm

301531 Double Sofa Size: 830x1615x715mm

301511 Dining Chair Size: 655x675x770mm

301551 Sun Lounge Size: 2030x700x300(940)mm

301581 Coffee Table Size: 1200x700x400mm 301571 Dining Table Size: 2200x1000x750mm

Size: 935x955x1130mm

301599 Flower Basket Size: 545x545x445mm

301598

Flower Basket

vasca Vasca Combinations

301510

301530

301550