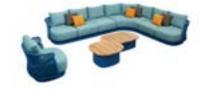

Today, the studio continues evolving by enhancing the creativity with the support of a talented multinational team through their complementary skills.

In a game of solids and voids, of lights and shadows, the RIVA collection is born. It takes inspiration from the Moorish style of Andalusian architecture and it is characterised by its severe and essential lines. The empty spaces, created by the particular making of the yarn, bring to mind the arches of the Palace of Carlos V in Granada. A touch of Spain in your house.

## RIVA DESIGN OF CLAUDIO BELLINI®

In a game of solids and voids, of lights and shadows, the RIVA collection is born. It takes inspiration from the Moorish style of Andalusian architecture and it is characterised by its severe and essential lines. The empty spaces, created by the particular making of the yarn, bring to mind the arches of the Palace of Carlos V in Granada. A touch of Spain in your house.