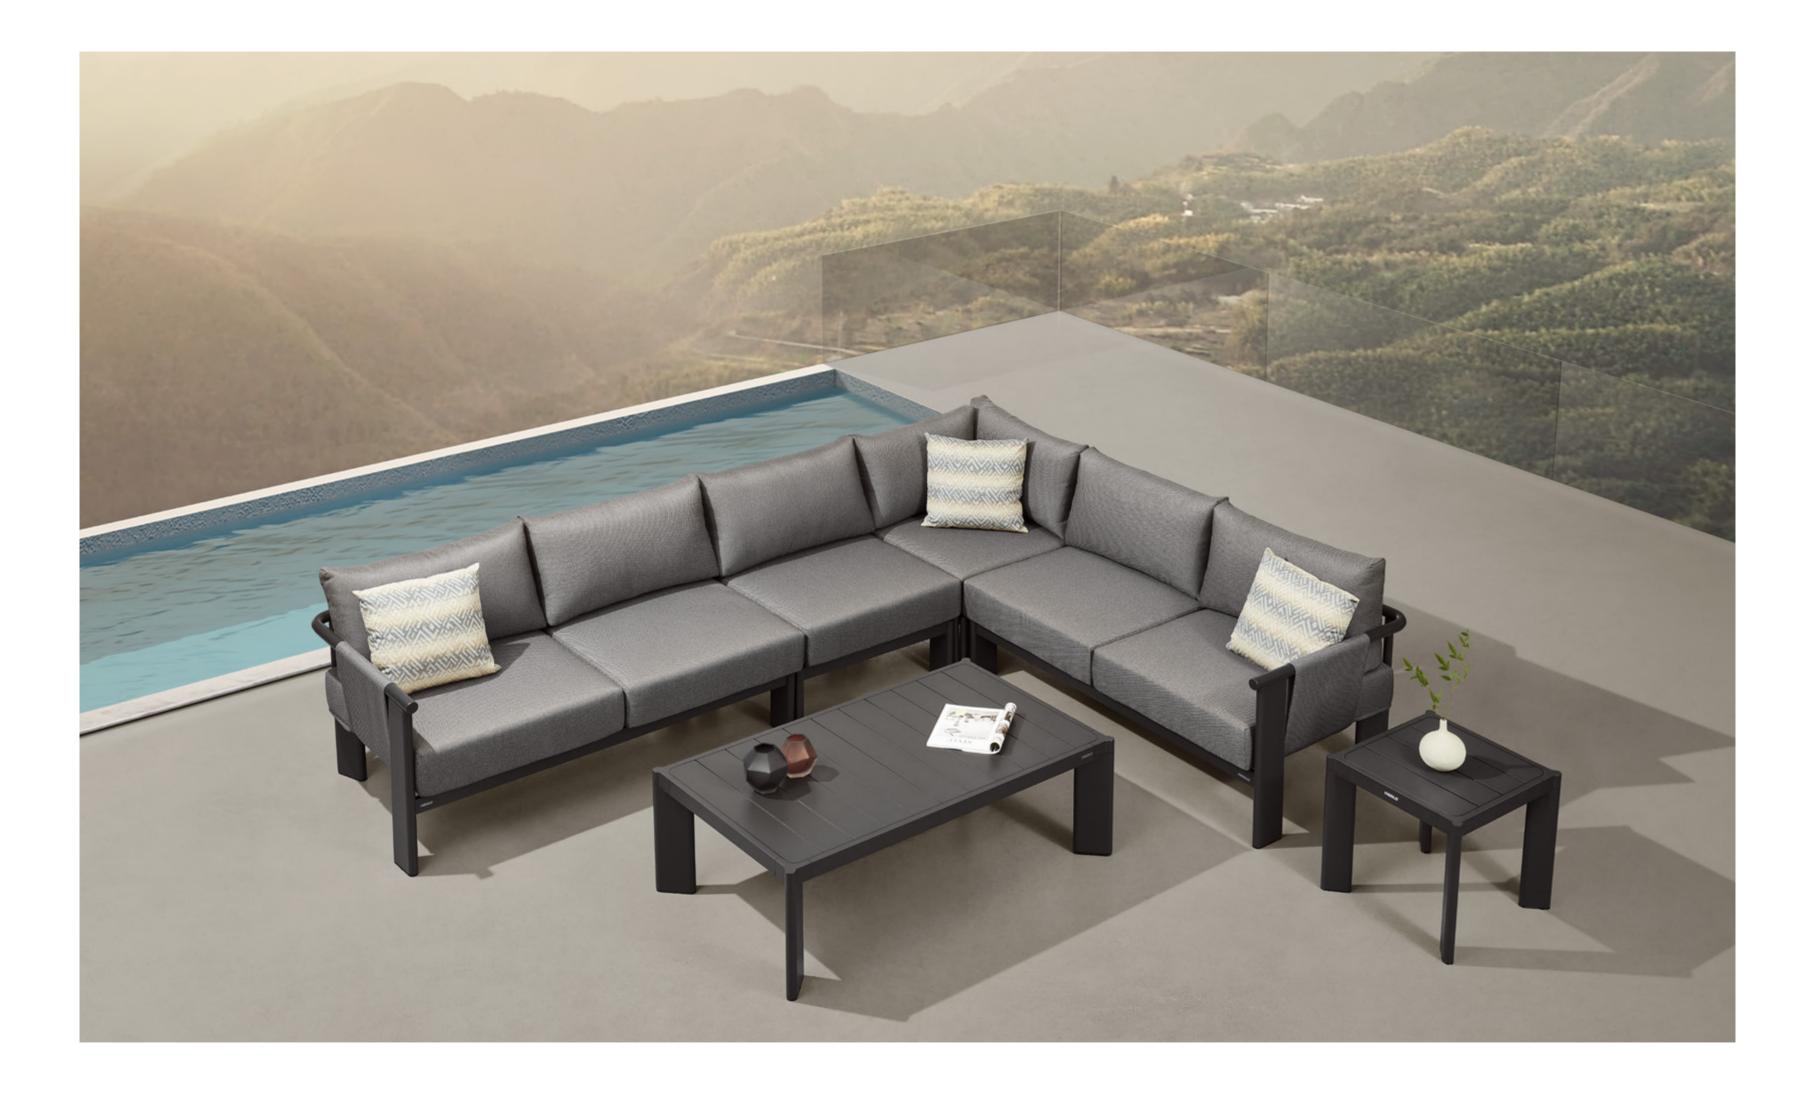

The texture of natural teak is delicate and warm.

Super thick cushions with high density foams for an extra soft seating experience.

RIVA DESIGN OF CLAUDIO BELLINI®

OUTDOOR 15

## RIVA DESIGN OF CLAUDIO BELLINI®

In a game of solids and voids, of lights and shadows, the RIVA collection is born. It takes inspiration from the Moorish style of Andalusian architecture and it is characterised by its severe and essential lines. The empty spaces, created by the particular making of the yarn, bring to mind the arches of the Palace of Carlos V in Granada. A touch of Spain in your house.