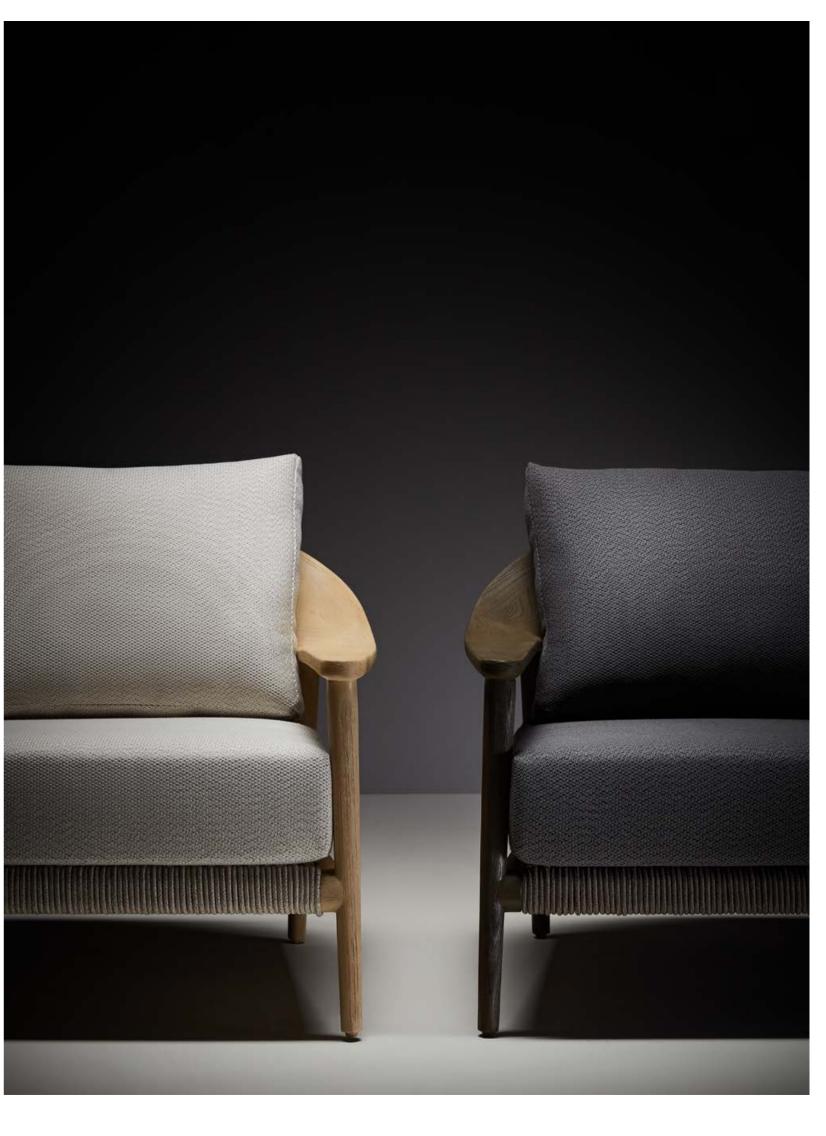

The texture of natural teak is delicate and warm.

Super thick cushions with high density foams for an extra soft seating experience.

RIVA DESIGN OF CLAUDIO BELLINI®

OUTDOOR 15

## RIVA DESIGN OF CLAUDIO BELLINI®

In a game of solids and voids, of lights and shadows, the RIVA collection is born. It takes inspiration from the Moorish style of Andalusian architecture and it is characterised by its severe and essential lines. The empty spaces, created by the particular making of the yarn, bring to mind the arches of the Palace of Carlos V in Granada. A touch of Spain in your house.