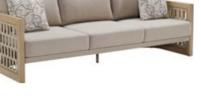

## RIVA DESIGN OF CLAUDIO BELLINI®

In a game of solids and voids, of lights and shadows, the RIVA collection is born. It takes inspiration from the Moorish style of Andalusian architecture and it is characterised by its severe and essential lines. The empty spaces, created by the particular making of the yarn, bring to mind the arches of the Palace of Carlos V in Granada. A touch of Spain in your house.

206421 Single Sofa Size: 740x780x600mm

206411 Dining Chair Size: 615x610x670mm

206431 Double Sofa Size: 740x1460x600mm

206441 Three-seater Sofa

206408 Middle Sofa Size: 740x680x600mm 206428 Middle Corner Sofa Size: 740x740x600mm