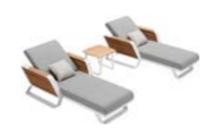

### LEO COLLECTION

## OUTDOOR

## LEO

DESIGN OF CLAUDIO BELLINI®

Today, the studio continues evolving by enhancing the creativity with the support of a talented multinational team through their complementary skills.

An exciting blast inspriation from the Sixties. This collection is a clear reference to the 60s world where harmony and calm were essential. Convenience and comfort, stability, lightness and adaptability are the main features of this outdoor furniture. This is LEO collection, characterised by the decisive sign of the armrests, which represent its distinctive feature such as the essentiality of the lines. The curved armrest has a strong character and gives a sense of lightness. The backrest with woven rope brings nature and richness to this collection.

The backrest with woven rope brings nature and richness to this collection.

Immersed in the clean contours and elegant aroma of teak nature is rooted in the soul.