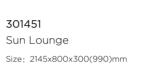

206461 Side Table Size: 500x500x450mm

206427 Left Double Corner Sofa Size: 740x1410x600mm

206429 Right Double Corner Sofa Size: 740x1410x600mm

206491 Flower Basket Size: 530x530x440mm

206451 Sun Lounge Size: 2000x680x300(850)mm