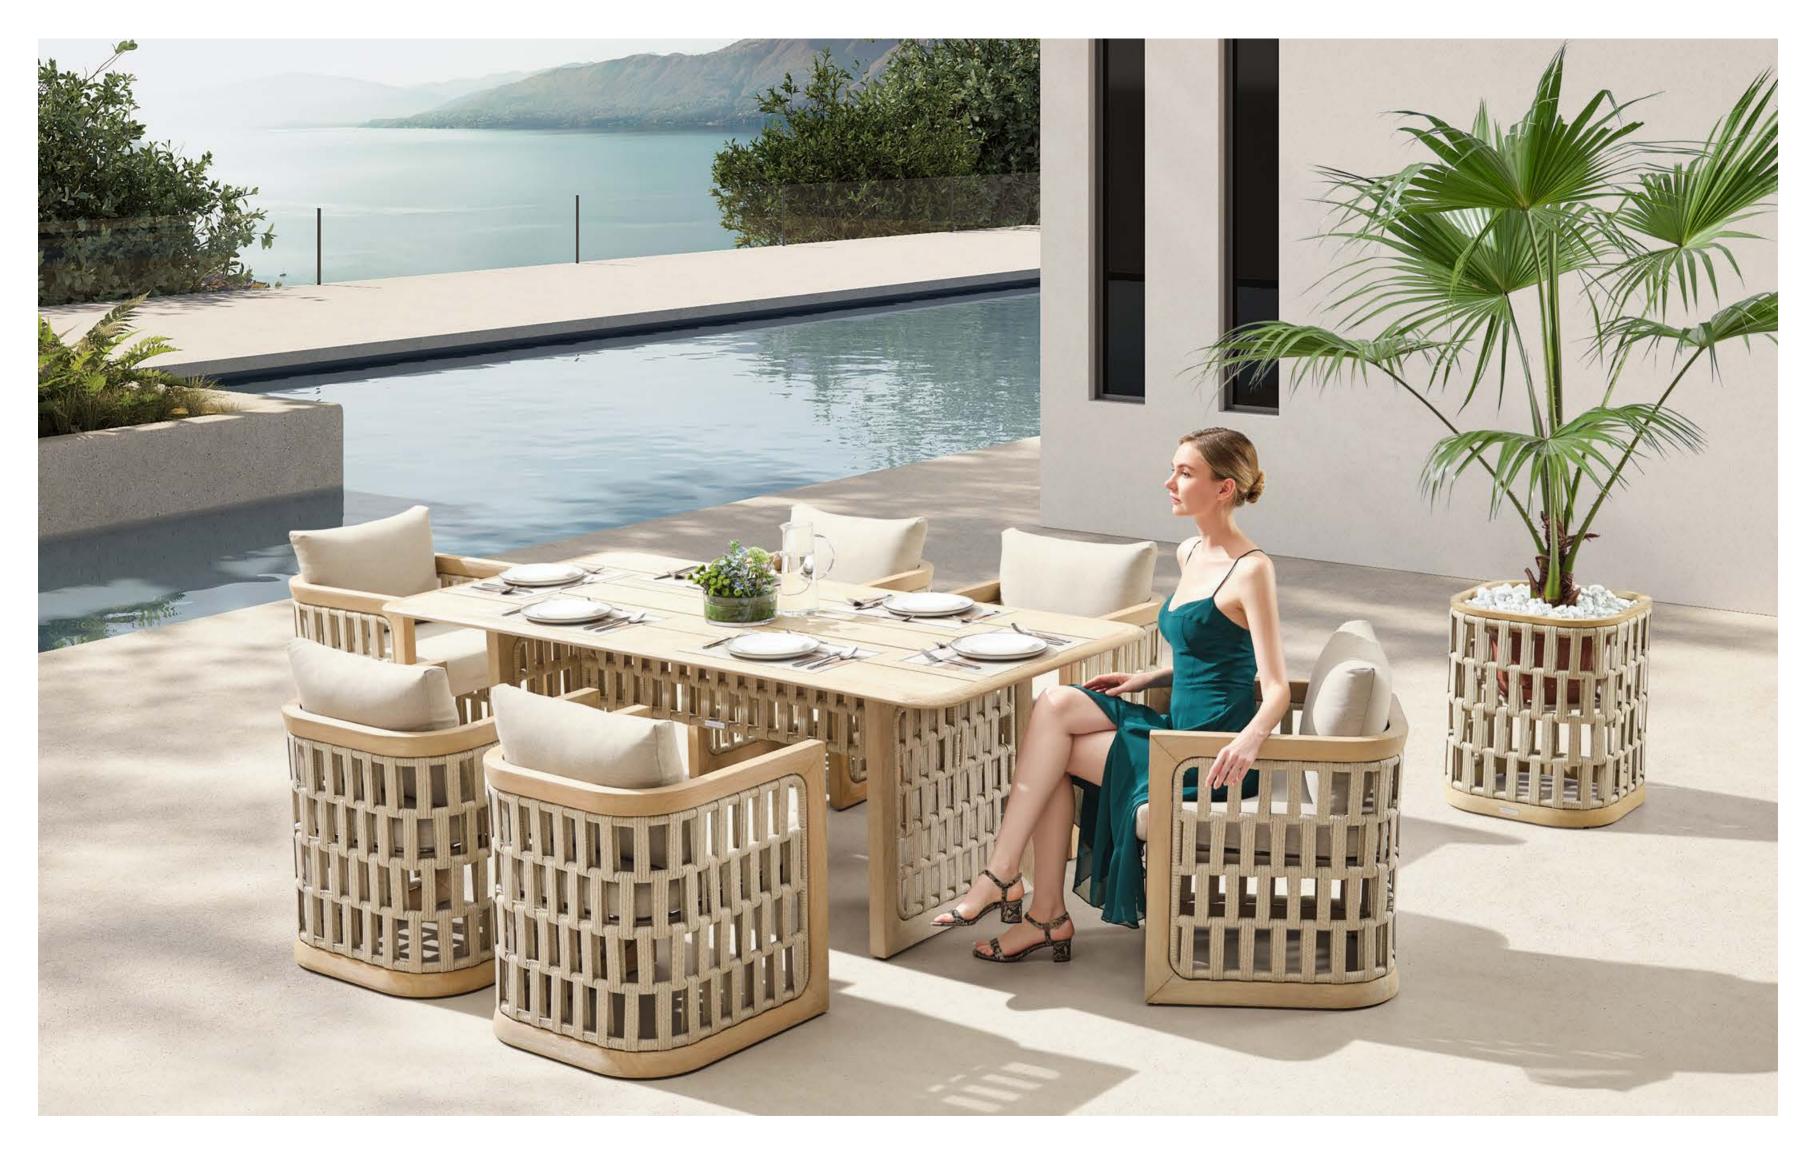

### **RIVA** COLLECTION

# RIVA

### OUTDOOR

## RIVA

DESIGN OF CLAUDIO BELLINI®

## RIVA DESIGN OF CLAUDIO BELLINI®

In a game of solids and voids, of lights and shadows, the RIVA collection is born. It takes inspiration from the Moorish style of Andalusian architecture and it is characterised by its severe and essential lines. The empty spaces, created by the particular making of the yarn, bring to mind the arches of the Palace of Carlos V in Granada. A touch of Spain in your house.