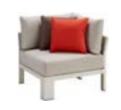

205528

Left Corner Sofa

Size: 820x1490x675mm

205581 Coffee Table Size: 1100x750x320mm

205582 Coffee Table Size: 800x750x390mm

205562 Side Table Size: 495x495x385mm

205563 Side Table Size: 500x500x450mm

Dining Chair