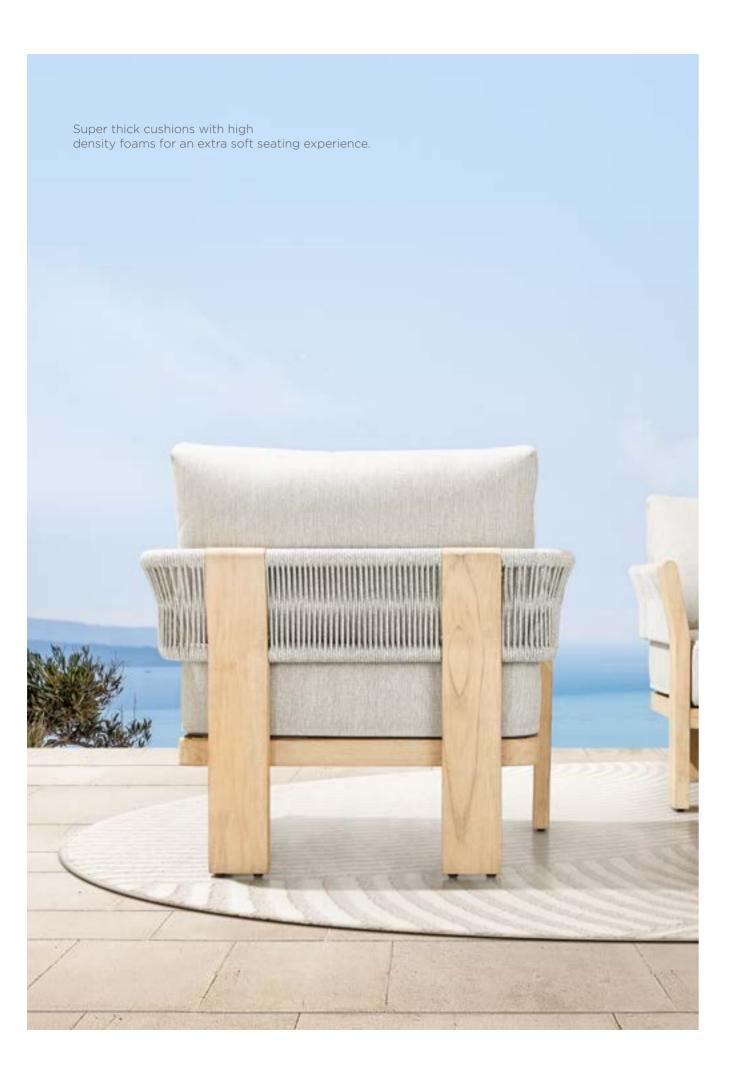

The texture of natural teak is delicate and warm.

Super thick cushions with high density foams for an extra soft seating experience.

RIVA DESIGN OF CLAUDIO BELLINI®

OUTDOOR 15

## RIVA DESIGN OF CLAUDIO BELLINI®

In a game of solids and voids, of lights and shadows, the RIVA collection is born. It takes inspiration from the Moorish style of Andalusian architecture and it is characterised by its severe and essential lines. The empty spaces, created by the particular making of the yarn, bring to mind the arches of the Palace of Carlos V in Granada. A touch of Spain in your house.