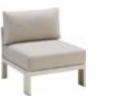

205528

Left Corner Sofa

Size: 820x1490x675mm

205581 Coffee Table Size: 1100x750x320mm

205582 Coffee Table Size: 800x750x390mm

205562 Side Table Size: 495x495x385mm

205563 Side Table Size: 500x500x450mm

Dining Chair