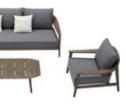

206421 Single Sofa Size: 740x780x600mm

206411 Dining Chair Size: 615x610x670mm

206431 Double Sofa Size: 740x1460x600mm

206441 Three-seater Sofa

206408 Middle Sofa Size: 740x680x600mm 206428 Middle Corner Sofa Size: 740x740x600mm

206461 Side Table Size: 500x500x450mm

206427 Left Double Corner Sofa Size: 740x1410x600mm

206429 Right Double Corner Sofa Size: 740x1410x600mm

206491 Flower Basket Size: 530x530x440mm

206451 Sun Lounge Size: 2000x680x300(850)mm

206471 Dining Table Size: 2000x1000x750mm

206493 Flower Basket Size: 530x530x360mm

206492 Flower Basket Size: 530x530x620mm