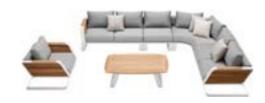

## RIVA DESIGN OF CLAUDIO BELLINI®

In a game of solids and voids, of lights and shadows, the RIVA collection is born. It takes inspiration from the Moorish style of Andalusian architecture and it is characterised by its severe and essential lines. The empty spaces, created by the particular making of the yarn, bring to mind the arches of the Palace of Carlos V in Granada. A touch of Spain in your house.

206421 Single Sofa Size: 740x780x600mm

206411 Dining Chair Size: 615x610x670mm

206431 Double Sofa Size: 740x1460x600mm

206441 Three-seater Sofa

206408 Middle Sofa Size: 740x680x600mm 206428 Middle Corner Sofa Size: 740x740x600mm

206461 Side Table Size: 500x500x450mm

206427 Left Double Corner Sofa Size: 740x1410x600mm

206429 Right Double Corner Sofa Size: 740x1410x600mm

206491 Flower Basket Size: 530x530x440mm

206451 Sun Lounge Size: 2000x680x300(850)mm

206471 Dining Table Size: 2000x1000x750mm

206493 Flower Basket Size: 530x530x360mm

206492 Flower Basket Size: 530x530x620mm