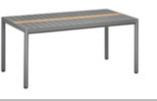

206471 Dining Table Size: 2000x1000x750mm

206493 Flower Basket Size: 530x530x360mm

206492 Flower Basket Size: 530x530x620mm