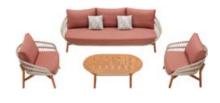

Today, the studio continues evolving by enhancing the creativity with the support of a talented multinational team through their complementary skills.

An exciting blast inspriation from the Sixties. This collection is a clear reference to the 60s world where harmony and calm were essential. Convenience and comfort, stability, lightness and adaptability are the main features of this outdoor furniture. This is LEO collection, characterised by the decisive sign of the armrests, which represent its distinctive feature such as the essentiality of the lines. The curved armrest has a strong character and gives a sense of lightness. The backrest with woven rope brings nature and richness to this collection.

The backrest with woven rope brings nature and richness to this collection.

Immersed in the clean contours and elegant aroma of teak nature is rooted in the soul.