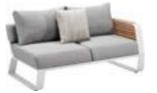

Today, the studio continues evolving by enhancing the creativity with the support of a talented multinational team through their complementary skills.

An exciting blast inspriation from the Sixties. This collection is a clear reference to the 60s world where harmony and calm were essential. Convenience and comfort, stability, lightness and adaptability are the main features of this outdoor furniture. This is LEO collection, characterised by the decisive sign of the armrests, which represent its distinctive feature such as the essentiality of the lines. The curved armrest has a strong character and gives a sense of lightness. The backrest with woven rope brings nature and richness to this collection.

The backrest with woven rope brings nature and richness to this collection.

Immersed in the clean contours and elegant aroma of teak nature is rooted in the soul.