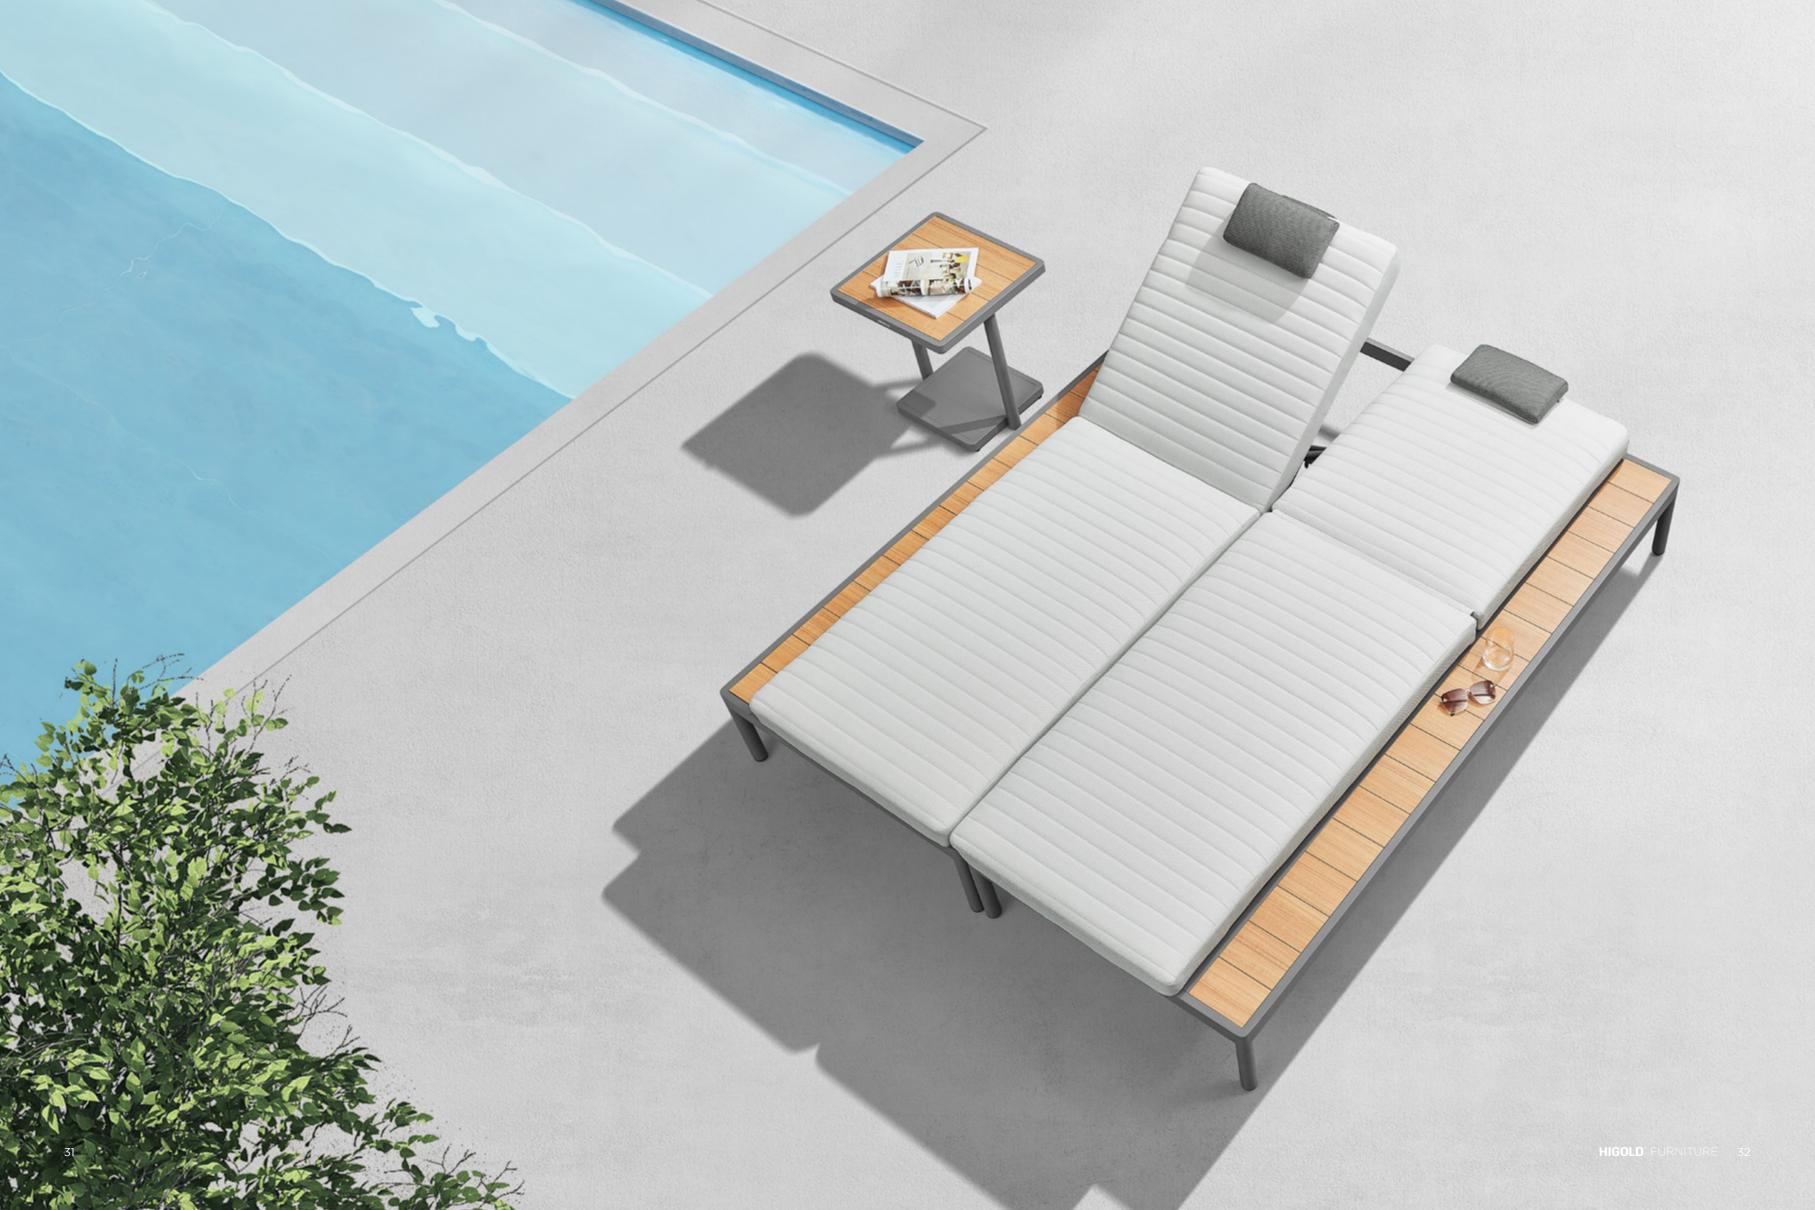

The texture of natural teak is delicate and warm.

Super thick cushions with high density foams for an extra soft seating experience.

RIVA DESIGN OF CLAUDIO BELLINI®

OUTDOOR 15