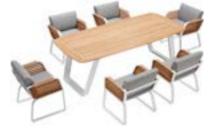

### **RIVA** COLLECTION

# RIVA

### OUTDOOR

## RIVA

DESIGN OF CLAUDIO BELLINI®

## RIVA DESIGN OF CLAUDIO BELLINI®

In a game of solids and voids, of lights and shadows, the RIVA collection is born. It takes inspiration from the Moorish style of Andalusian architecture and it is characterised by its severe and essential lines. The empty spaces, created by the particular making of the yarn, bring to mind the arches of the Palace of Carlos V in Granada. A touch of Spain in your house.