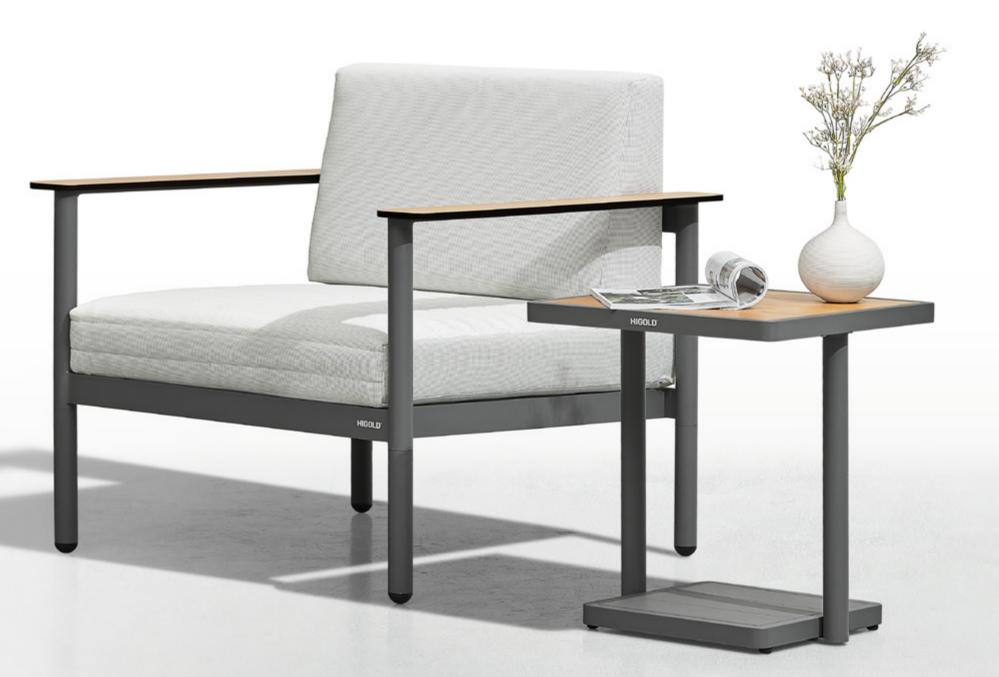

206421 Single Sofa Size: 740x780x600mm

206411 Dining Chair Size: 615x610x670mm

206431 Double Sofa Size: 740x1460x600mm

206441 Three-seater Sofa

206408 Middle Sofa Size: 740x680x600mm 206428 Middle Corner Sofa Size: 740x740x600mm

206461 Side Table Size: 500x500x450mm

206427 Left Double Corner Sofa Size: 740x1410x600mm

206429 Right Double Corner Sofa Size: 740x1410x600mm

206491 Flower Basket Size: 530x530x440mm

206451 Sun Lounge Size: 2000x680x300(850)mm