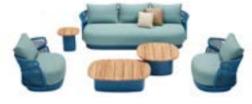

Today, the studio continues evolving by enhancing the creativity with the support of a talented multinational team through their complementary skills.

In a game of solids and voids, of lights and shadows, the RIVA collection is born. It takes inspiration from the Moorish style of Andalusian architecture and it is characterised by its severe and essential lines. The empty spaces, created by the particular making of the yarn, bring to mind the arches of the Palace of Carlos V in Granada. A touch of Spain in your house.

The texture of natural teak is delicate and warm.

Super thick cushions with high density foams for an extra soft seating experience.

RIVA DESIGN OF CLAUDIO BELLINI®

OUTDOOR 15

## RIVA DESIGN OF CLAUDIO BELLINI®

In a game of solids and voids, of lights and shadows, the RIVA collection is born. It takes inspiration from the Moorish style of Andalusian architecture and it is characterised by its severe and essential lines. The empty spaces, created by the particular making of the yarn, bring to mind the arches of the Palace of Carlos V in Granada. A touch of Spain in your house.