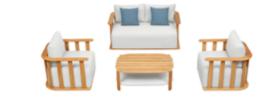

The texture of natural teak is delicate and warm.

Super thick cushions with high density foams for an extra soft seating experience.

RIVA DESIGN OF CLAUDIO BELLINI®

OUTDOOR 15

## RIVA DESIGN OF CLAUDIO BELLINI®

In a game of solids and voids, of lights and shadows, the RIVA collection is born. It takes inspiration from the Moorish style of Andalusian architecture and it is characterised by its severe and essential lines. The empty spaces, created by the particular making of the yarn, bring to mind the arches of the Palace of Carlos V in Granada. A touch of Spain in your house.