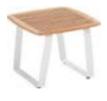

206461 Side Table Size: 500x500x450mm

206427 Left Double Corner Sofa Size: 740x1410x600mm

206429 Right Double Corner Sofa Size: 740x1410x600mm

206491 Flower Basket Size: 530x530x440mm

206451 Sun Lounge Size: 2000x680x300(850)mm