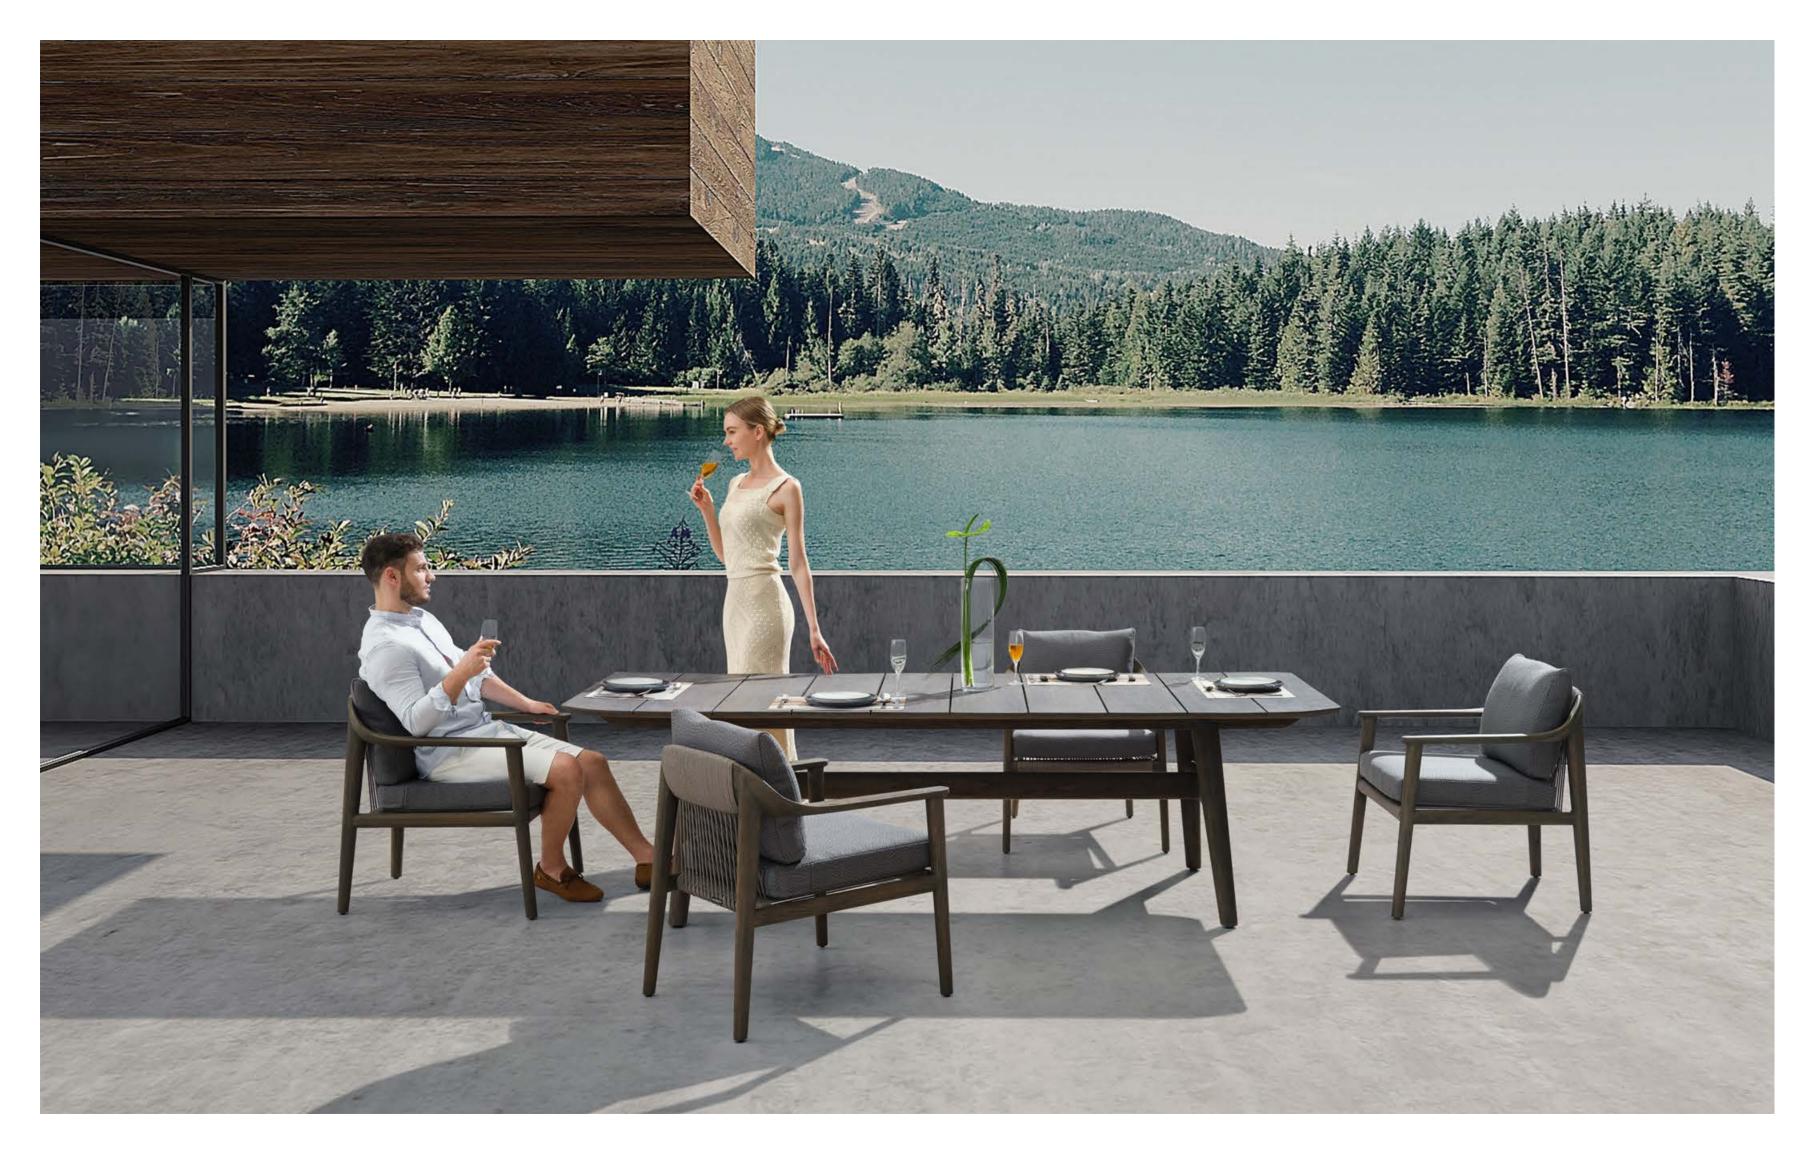

Today, the studio continues evolving by enhancing the creativity with the support of a talented multinational team through their complementary skills.

In a game of solids and voids, of lights and shadows, the RIVA collection is born. It takes inspiration from the Moorish style of Andalusian architecture and it is characterised by its severe and essential lines. The empty spaces, created by the particular making of the yarn, bring to mind the arches of the Palace of Carlos V in Granada. A touch of Spain in your house.

## RIVA DESIGN OF CLAUDIO BELLINI®

In a game of solids and voids, of lights and shadows, the RIVA collection is born. It takes inspiration from the Moorish style of Andalusian architecture and it is characterised by its severe and essential lines. The empty spaces, created by the particular making of the yarn, bring to mind the arches of the Palace of Carlos V in Granada. A touch of Spain in your house.