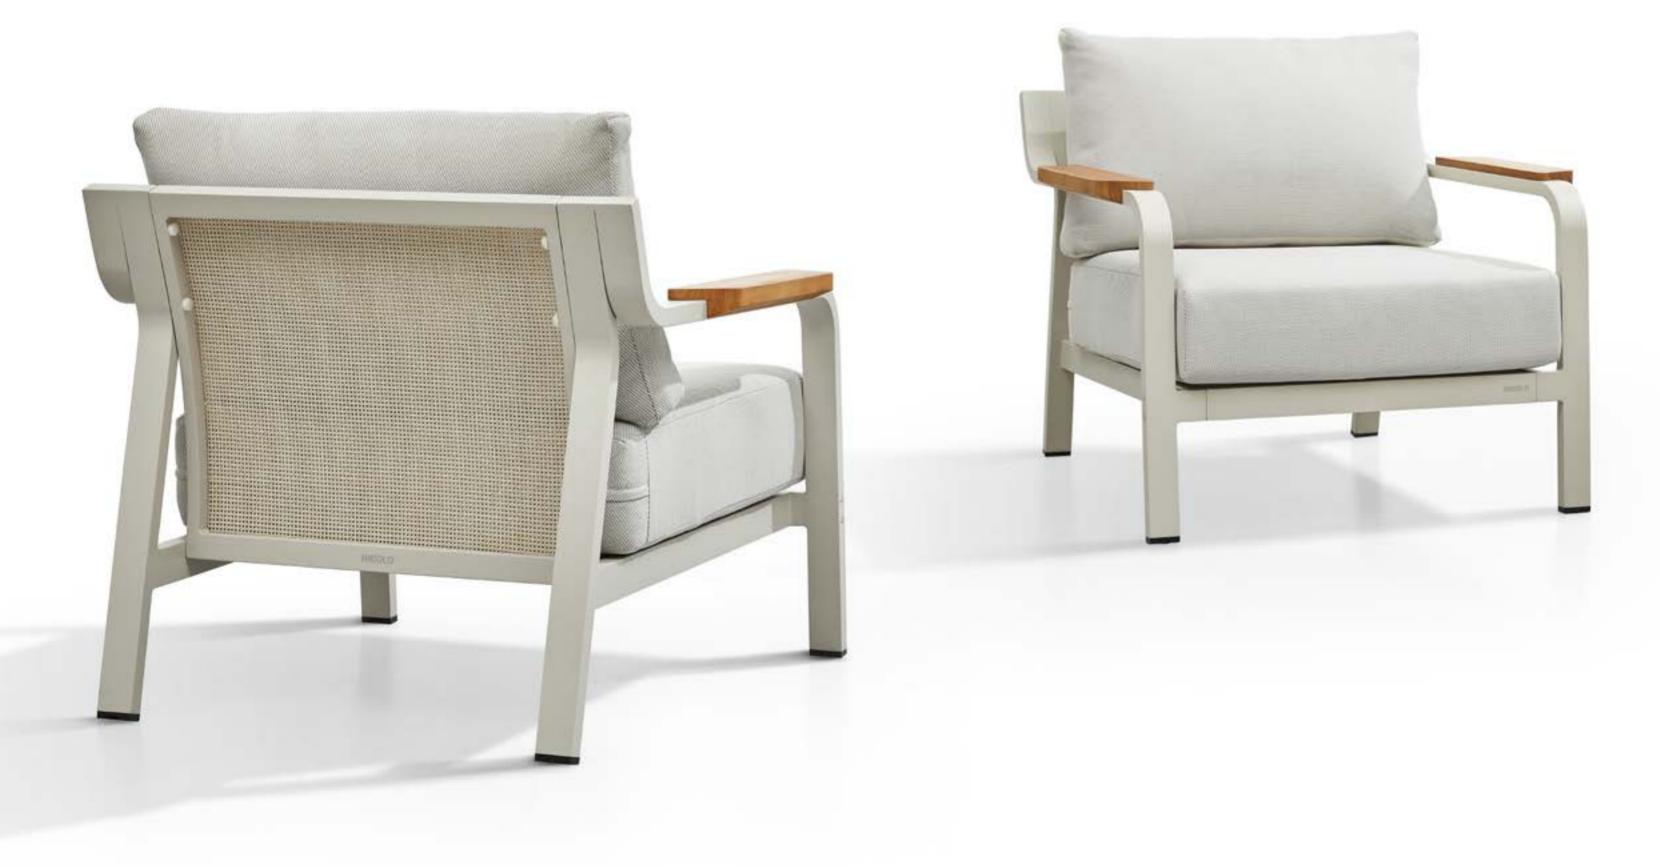

The texture of natural teak is delicate and warm.

Super thick cushions with high density foams for an extra soft seating experience.

RIVA DESIGN OF CLAUDIO BELLINI®

OUTDOOR 15

## RIVA DESIGN OF CLAUDIO BELLINI®

In a game of solids and voids, of lights and shadows, the RIVA collection is born. It takes inspiration from the Moorish style of Andalusian architecture and it is characterised by its severe and essential lines. The empty spaces, created by the particular making of the yarn, bring to mind the arches of the Palace of Carlos V in Granada. A touch of Spain in your house.