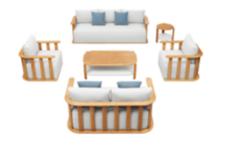

## RIVA DESIGN OF CLAUDIO BELLINI®

In a game of solids and voids, of lights and shadows, the RIVA collection is born. It takes inspiration from the Moorish style of Andalusian architecture and it is characterised by its severe and essential lines. The empty spaces, created by the particular making of the yarn, bring to mind the arches of the Palace of Carlos V in Granada. A touch of Spain in your house.

206421 Single Sofa Size: 740x780x600mm

206411 Dining Chair Size: 615x610x670mm

206431 Double Sofa Size: 740x1460x600mm

206441 Three-seater Sofa

206408 Middle Sofa Size: 740x680x600mm 206428 Middle Corner Sofa Size: 740x740x600mm

206461 Side Table Size: 500x500x450mm

206427 Left Double Corner Sofa Size: 740x1410x600mm

206429 Right Double Corner Sofa Size: 740x1410x600mm

206491 Flower Basket Size: 530x530x440mm

206451 Sun Lounge Size: 2000x680x300(850)mm

206471 Dining Table Size: 2000x1000x750mm

206493 Flower Basket Size: 530x530x360mm

206492 Flower Basket Size: 530x530x620mm