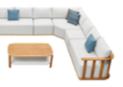

206421 Single Sofa Size: 740x780x600mm

206411 Dining Chair Size: 615x610x670mm

206431 Double Sofa Size: 740x1460x600mm

206441 Three-seater Sofa

206408 Middle Sofa Size: 740x680x600mm 206428 Middle Corner Sofa Size: 740x740x600mm

206461 Side Table Size: 500x500x450mm

206427 Left Double Corner Sofa Size: 740x1410x600mm

206429 Right Double Corner Sofa Size: 740x1410x600mm

206491 Flower Basket Size: 530x530x440mm

206451 Sun Lounge Size: 2000x680x300(850)mm

206471 Dining Table Size: 2000x1000x750mm

206493 Flower Basket Size: 530x530x360mm

206492 Flower Basket Size: 530x530x620mm