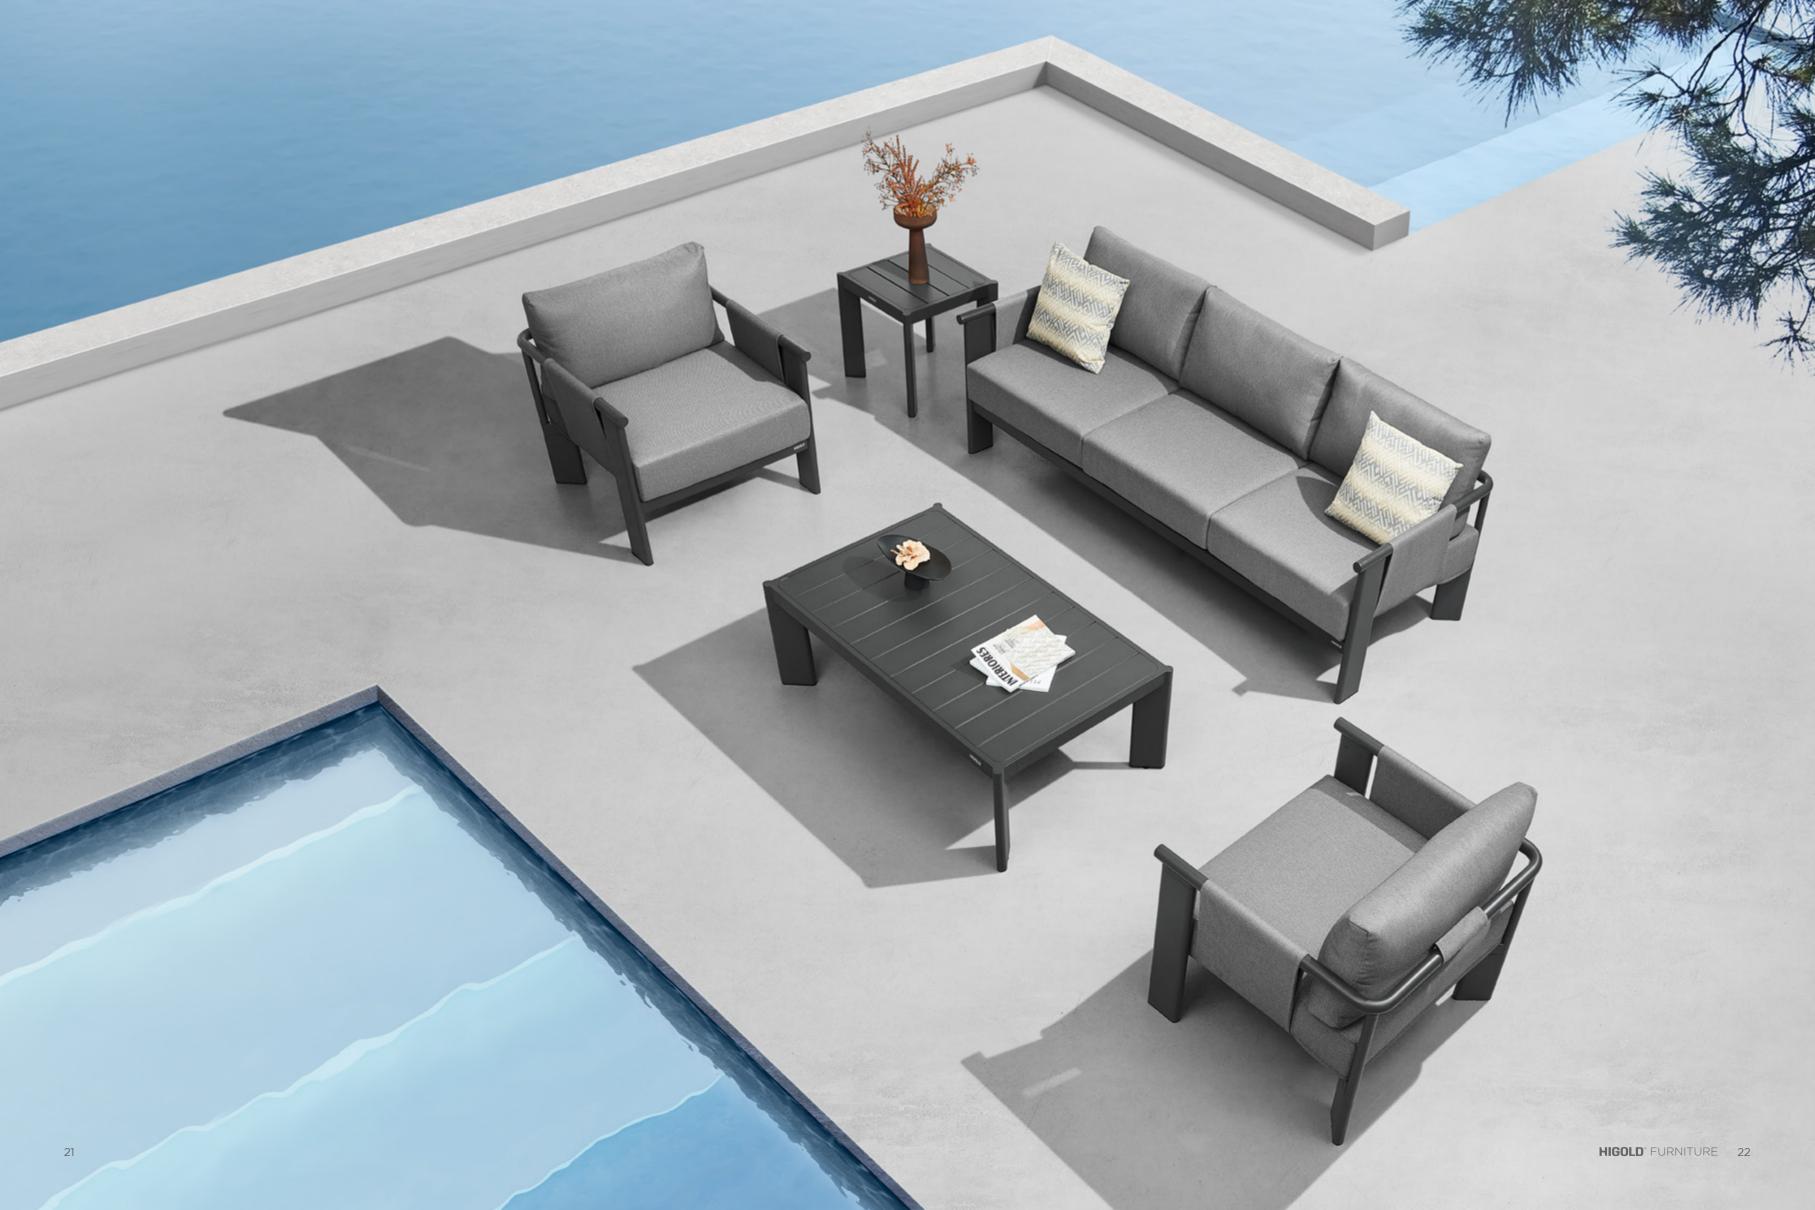

The texture of natural teak is delicate and warm.

Super thick cushions with high density foams for an extra soft seating experience.

RIVA DESIGN OF CLAUDIO BELLINI®

OUTDOOR 15

## RIVA DESIGN OF CLAUDIO BELLINI®

In a game of solids and voids, of lights and shadows, the RIVA collection is born. It takes inspiration from the Moorish style of Andalusian architecture and it is characterised by its severe and essential lines. The empty spaces, created by the particular making of the yarn, bring to mind the arches of the Palace of Carlos V in Granada. A touch of Spain in your house.