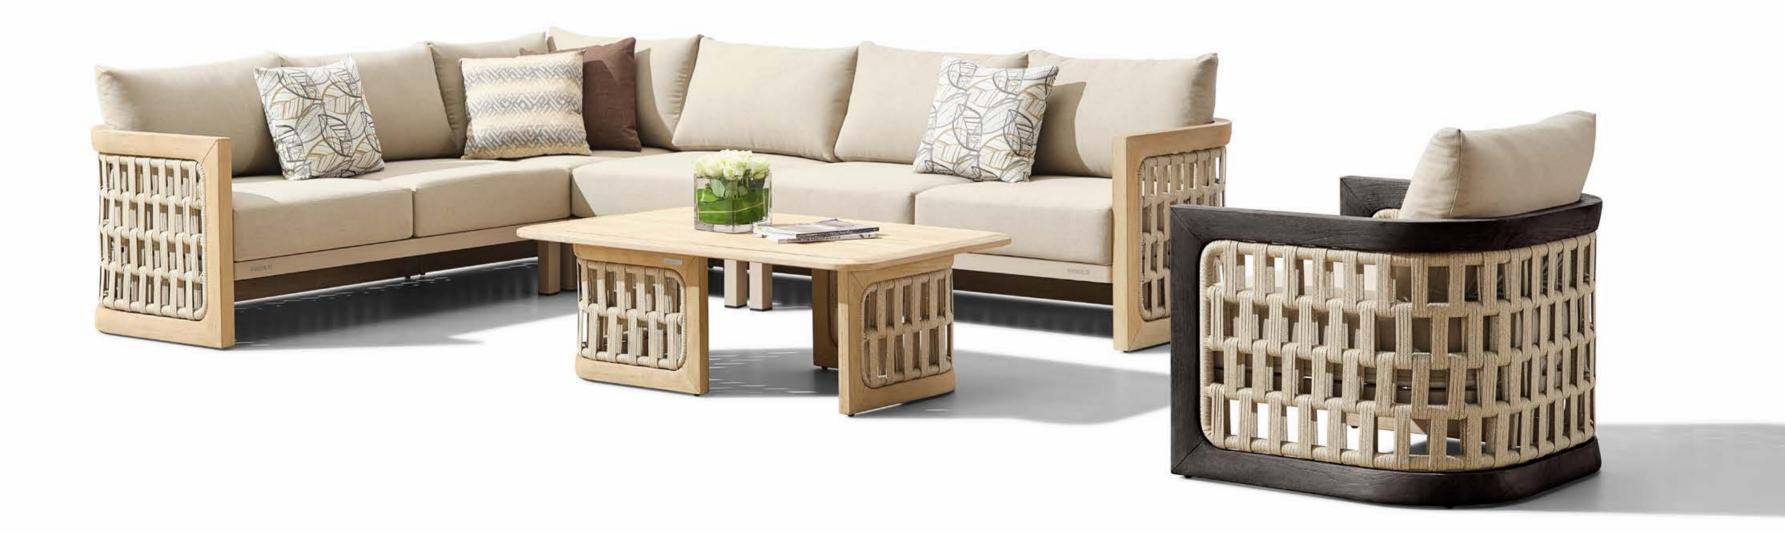

206421 Single Sofa Size: 740x780x600mm

206411 Dining Chair Size: 615x610x670mm

206431 Double Sofa Size: 740x1460x600mm

206441 Three-seater Sofa

206408 Middle Sofa Size: 740x680x600mm 206428 Middle Corner Sofa Size: 740x740x600mm

206461 Side Table Size: 500x500x450mm

206427 Left Double Corner Sofa Size: 740x1410x600mm

206429 Right Double Corner Sofa Size: 740x1410x600mm

206491 Flower Basket Size: 530x530x440mm

206451 Sun Lounge Size: 2000x680x300(850)mm

206471 Dining Table Size: 2000x1000x750mm

206493 Flower Basket Size: 530x530x360mm

206492 Flower Basket Size: 530x530x620mm