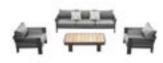

## RIVA DESIGN OF CLAUDIO BELLINI®

In a game of solids and voids, of lights and shadows, the RIVA collection is born. It takes inspiration from the Moorish style of Andalusian architecture and it is characterised by its severe and essential lines. The empty spaces, created by the particular making of the yarn, bring to mind the arches of the Palace of Carlos V in Granada. A touch of Spain in your house.

206421 Single Sofa Size: 740x780x600mm

206411 Dining Chair Size: 615x610x670mm

206431 Double Sofa Size: 740x1460x600mm

206441 Three-seater Sofa

206408 Middle Sofa Size: 740x680x600mm 206428 Middle Corner Sofa Size: 740x740x600mm

206461 Side Table Size: 500x500x450mm

206427 Left Double Corner Sofa Size: 740x1410x600mm

206429 Right Double Corner Sofa Size: 740x1410x600mm

206491 Flower Basket Size: 530x530x440mm

206451 Sun Lounge Size: 2000x680x300(850)mm

206471 Dining Table Size: 2000x1000x750mm

206493 Flower Basket Size: 530x530x360mm

206492 Flower Basket Size: 530x530x620mm