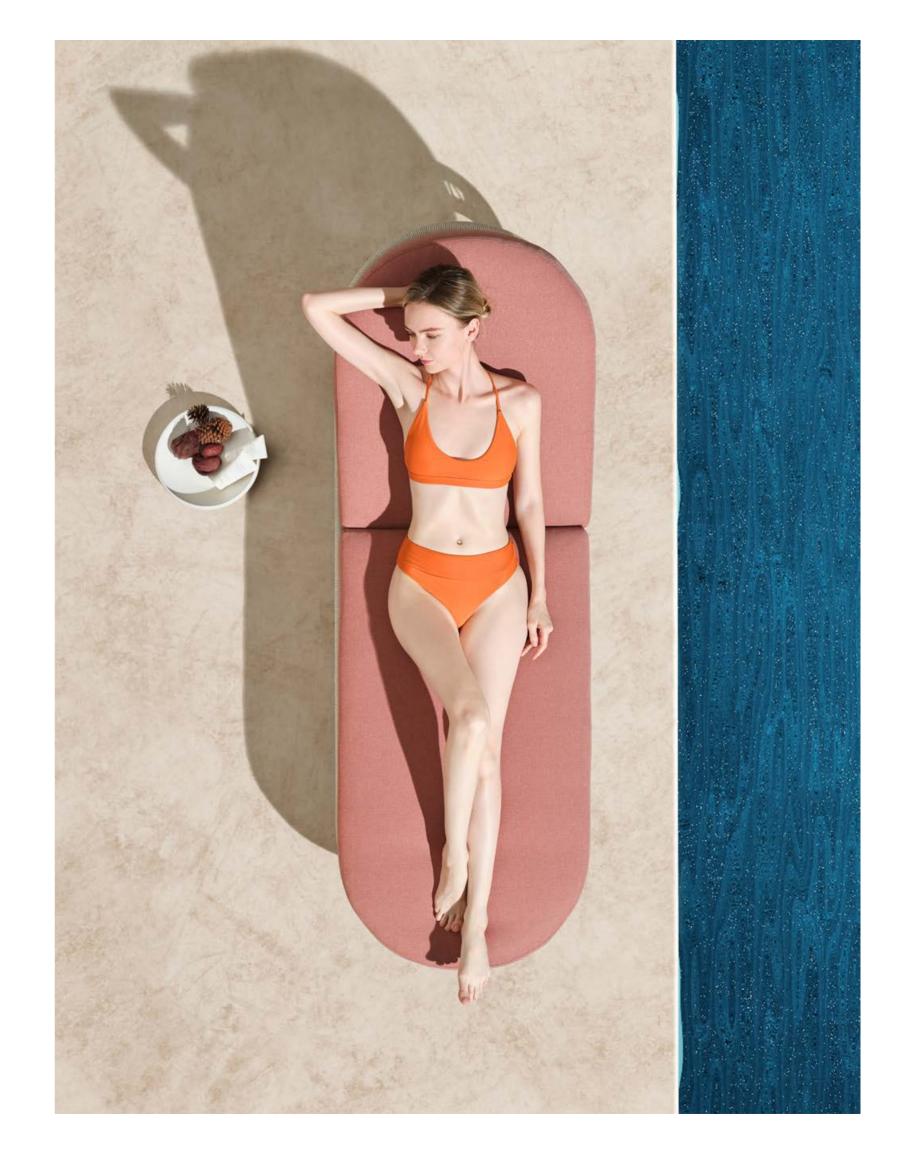

The texture of natural teak is delicate and warm.

Super thick cushions with high density foams for an extra soft seating experience.

RIVA DESIGN OF CLAUDIO BELLINI®

OUTDOOR 15

## RIVA DESIGN OF CLAUDIO BELLINI®

In a game of solids and voids, of lights and shadows, the RIVA collection is born. It takes inspiration from the Moorish style of Andalusian architecture and it is characterised by its severe and essential lines. The empty spaces, created by the particular making of the yarn, bring to mind the arches of the Palace of Carlos V in Granada. A touch of Spain in your house.