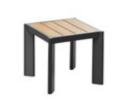

206461 Side Table Size: 500x500x450mm

206427 Left Double Corner Sofa Size: 740x1410x600mm

206429 Right Double Corner Sofa Size: 740x1410x600mm

206491 Flower Basket Size: 530x530x440mm

206451 Sun Lounge Size: 2000x680x300(850)mm