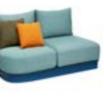

## RIVA DESIGN OF CLAUDIO BELLINI®

In a game of solids and voids, of lights and shadows, the RIVA collection is born. It takes inspiration from the Moorish style of Andalusian architecture and it is characterised by its severe and essential lines. The empty spaces, created by the particular making of the yarn, bring to mind the arches of the Palace of Carlos V in Granada. A touch of Spain in your house.

206421 Single Sofa Size: 740x780x600mm

206411 Dining Chair Size: 615x610x670mm

206431 Double Sofa Size: 740x1460x600mm

206441 Three-seater Sofa

206408 Middle Sofa Size: 740x680x600mm 206428 Middle Corner Sofa Size: 740x740x600mm