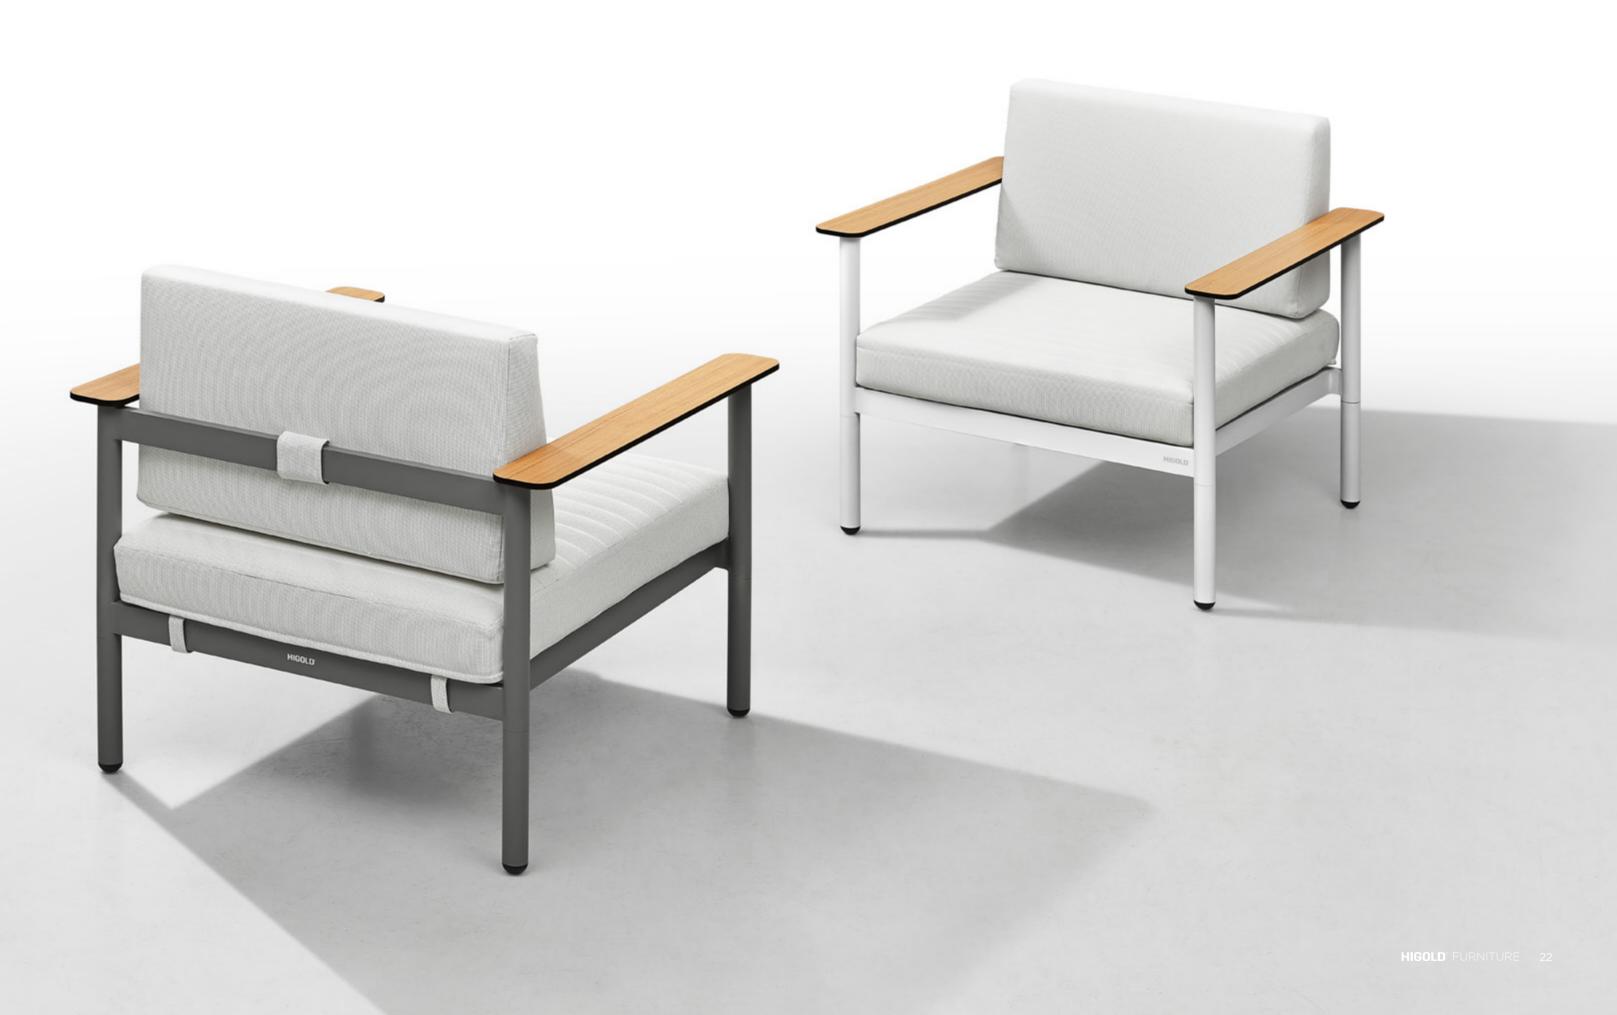

The texture of natural teak is delicate and warm.

Super thick cushions with high density foams for an extra soft seating experience.

RIVA DESIGN OF CLAUDIO BELLINI®

OUTDOOR 15

## RIVA DESIGN OF CLAUDIO BELLINI®

In a game of solids and voids, of lights and shadows, the RIVA collection is born. It takes inspiration from the Moorish style of Andalusian architecture and it is characterised by its severe and essential lines. The empty spaces, created by the particular making of the yarn, bring to mind the arches of the Palace of Carlos V in Granada. A touch of Spain in your house.