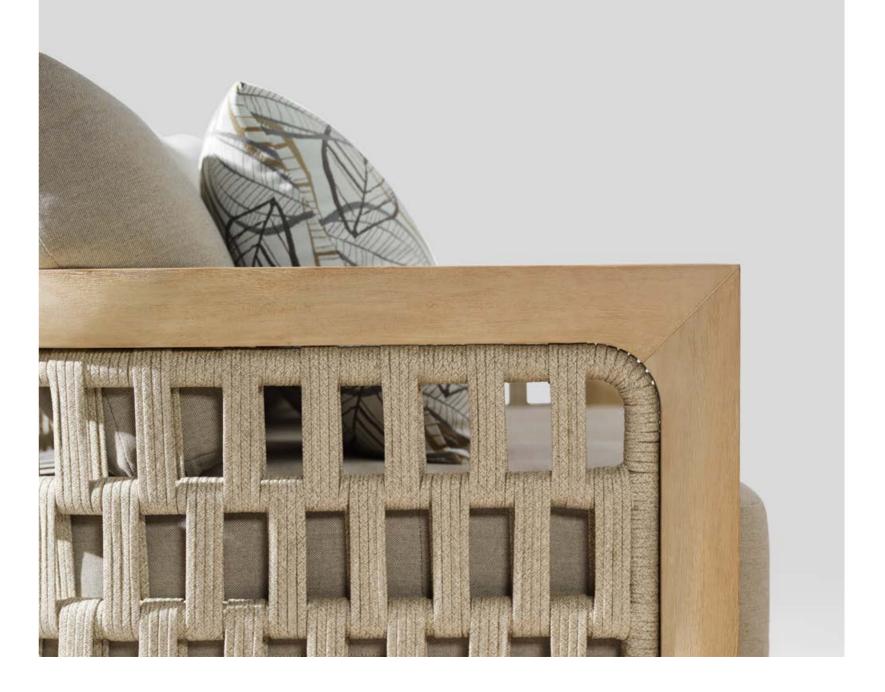

Today, the studio continues evolving by enhancing the creativity with the support of a talented multinational team through their complementary skills.

In a game of solids and voids, of lights and shadows, the RIVA collection is born. It takes inspiration from the Moorish style of Andalusian architecture and it is characterised by its severe and essential lines. The empty spaces, created by the particular making of the yarn, bring to mind the arches of the Palace of Carlos V in Granada. A touch of Spain in your house.

## RIVA DESIGN OF CLAUDIO BELLINI®

In a game of solids and voids, of lights and shadows, the RIVA collection is born. It takes inspiration from the Moorish style of Andalusian architecture and it is characterised by its severe and essential lines. The empty spaces, created by the particular making of the yarn, bring to mind the arches of the Palace of Carlos V in Granada. A touch of Spain in your house.