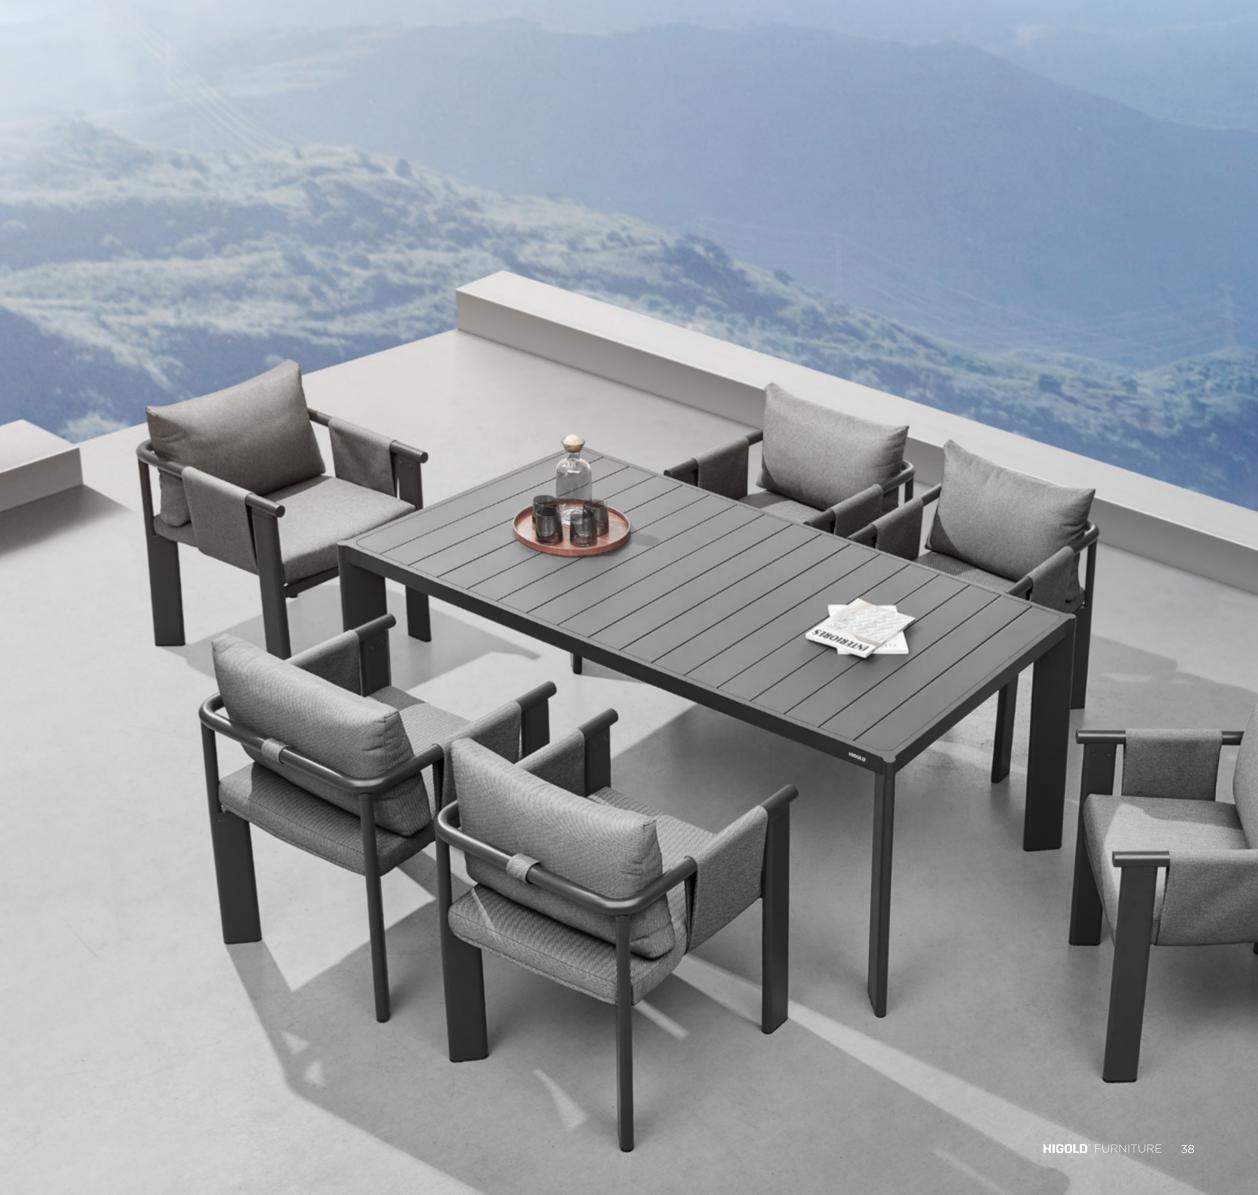

Today, the studio continues evolving by enhancing the creativity with the support of a talented multinational team through their complementary skills.

In a game of solids and voids, of lights and shadows, the RIVA collection is born. It takes inspiration from the Moorish style of Andalusian architecture and it is characterised by its severe and essential lines. The empty spaces, created by the particular making of the yarn, bring to mind the arches of the Palace of Carlos V in Granada. A touch of Spain in your house.

## RIVA DESIGN OF CLAUDIO BELLINI®

In a game of solids and voids, of lights and shadows, the RIVA collection is born. It takes inspiration from the Moorish style of Andalusian architecture and it is characterised by its severe and essential lines. The empty spaces, created by the particular making of the yarn, bring to mind the arches of the Palace of Carlos V in Granada. A touch of Spain in your house.