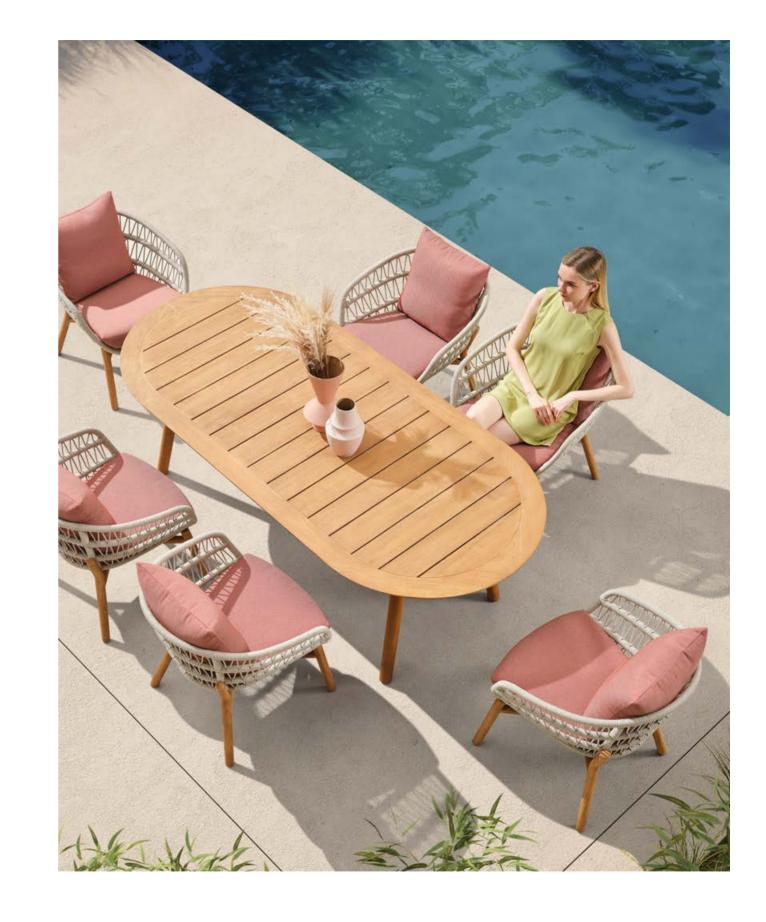

## RIVA

DESIGN OF CLAUDIO BELLINI®

Today, the studio continues evolving by enhancing the creativity with the support of a talented multinational team through their complementary skills.

In a game of solids and voids, of lights and shadows, the RIVA collection is born. It takes inspiration from the Moorish style of Andalusian architecture and it is characterised by its severe and essential lines. The empty spaces, created by the particular making of the yarn, bring to mind the arches of the Palace of Carlos V in Granada. A touch of Spain in your house.

## RIVA DESIGN OF CLAUDIO BELLINI®

In a game of solids and voids, of lights and shadows, the RIVA collection is born. It takes inspiration from the Moorish style of Andalusian architecture and it is characterised by its severe and essential lines. The empty spaces, created by the particular making of the yarn, bring to mind the arches of the Palace of Carlos V in Granada. A touch of Spain in your house.

The texture of natural teak is delicate and warm.

Super thick cushions with high density foams for an extra soft seating experience.

RIVA DESIGN OF CLAUDIO BELLINI®

OUTDOOR 15