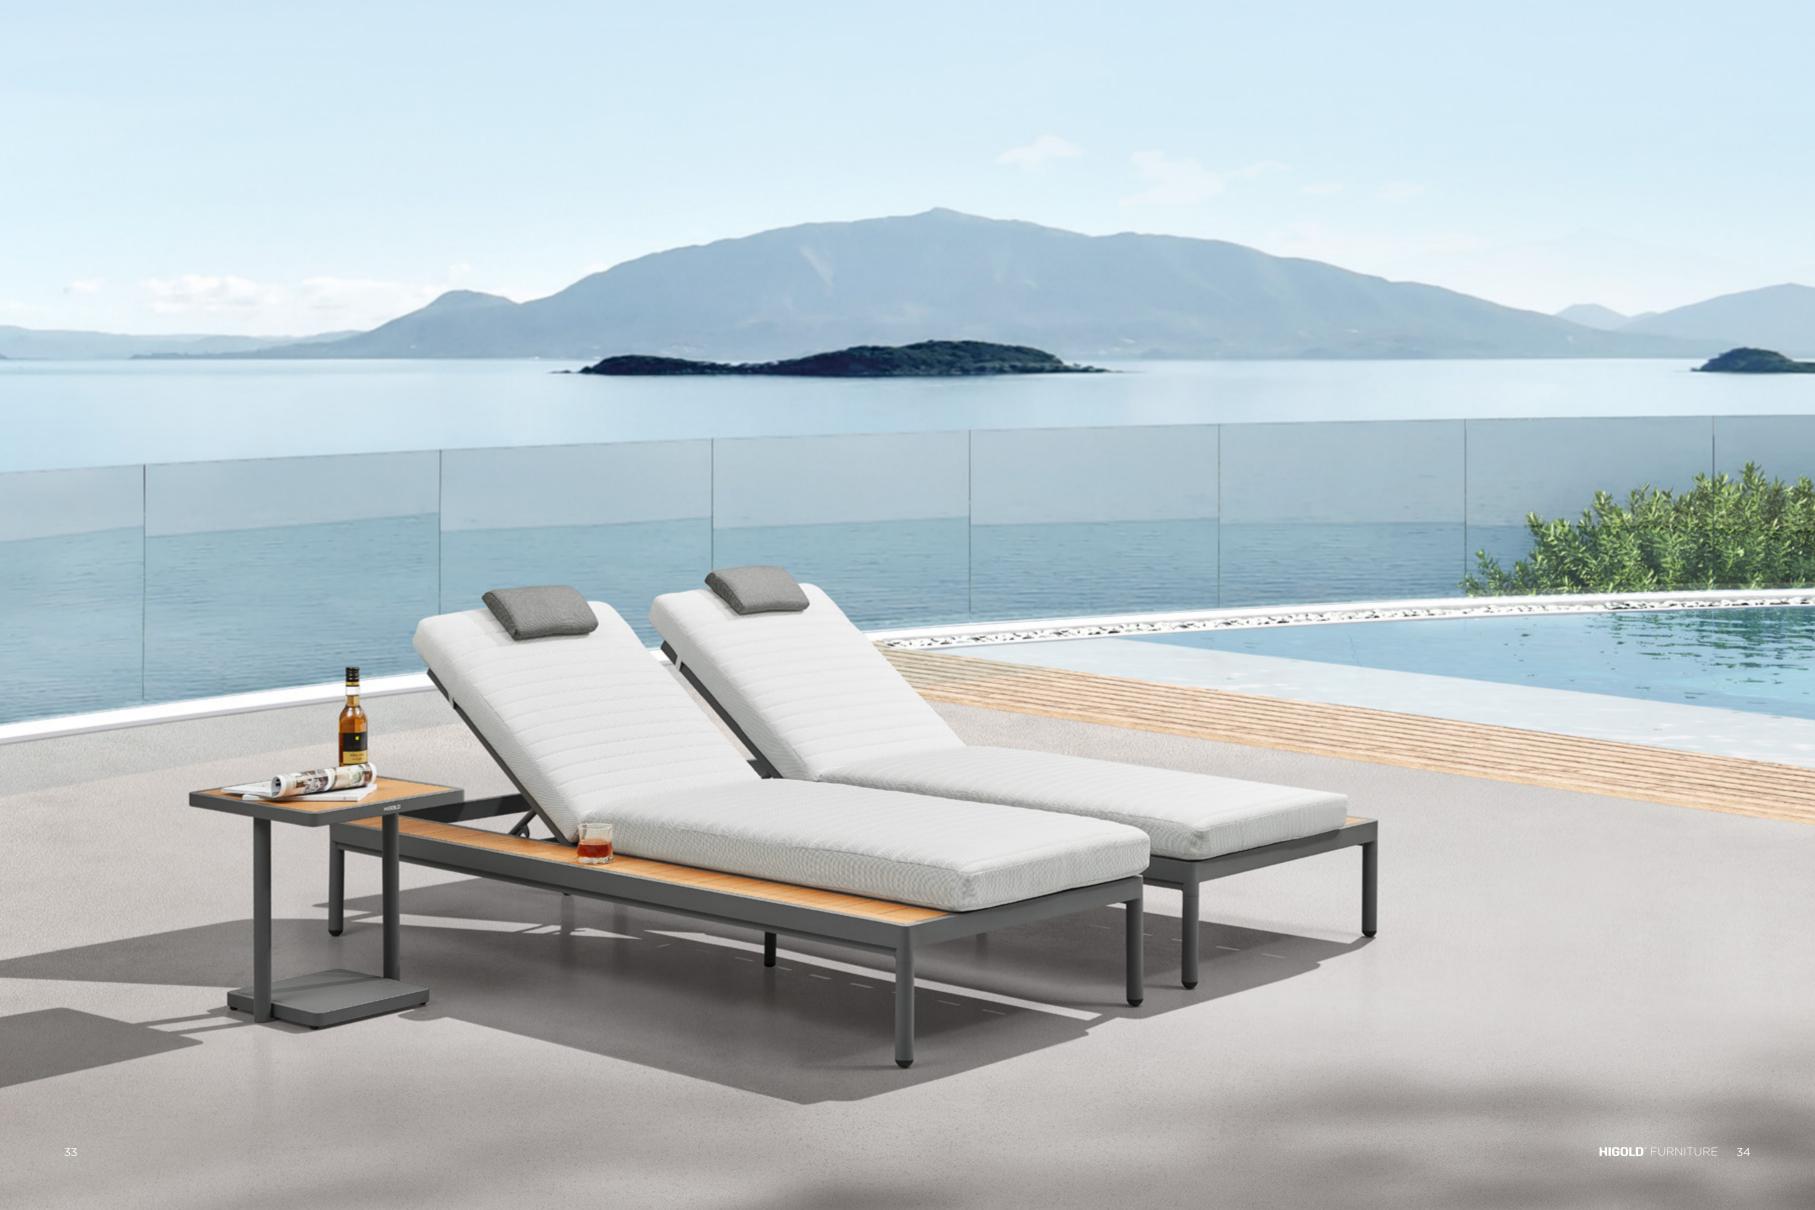

The texture of natural teak is delicate and warm.

Super thick cushions with high density foams for an extra soft seating experience.

RIVA DESIGN OF CLAUDIO BELLINI®

OUTDOOR 15

## RIVA DESIGN OF CLAUDIO BELLINI®

In a game of solids and voids, of lights and shadows, the RIVA collection is born. It takes inspiration from the Moorish style of Andalusian architecture and it is characterised by its severe and essential lines. The empty spaces, created by the particular making of the yarn, bring to mind the arches of the Palace of Carlos V in Granada. A touch of Spain in your house.