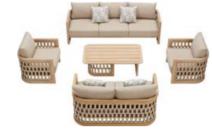

## CLAUDIO BELLINI × Vasca

Oval wrapped configuration and colorful weaving for a comfortable and transparent summer time.

You will feel asleep cradled in the arms of VASCA collection. It takes inspiration from the long summer days, when you are so tired that the only thing you would do is to be rocked by the light of the moon.

OUTDOOR

Size: 545x545x705mm

301541 Three-seater Sofa Size: 830x2305x715mm

301531 Double Sofa Size: 830x1615x715mm

301511 Dining Chair Size: 655x675x770mm

301551 Sun Lounge Size: 2030x700x300(940)mm

301581 Coffee Table Size: 1200x700x400mm 301571 Dining Table Size: 2200x1000x750mm

Size: 935x955x1130mm

301599 Flower Basket Size: 545x545x445mm

301598

Flower Basket

vasca Vasca Combinations

301510

301530

301550

301525 Rocking chair Size: 935x1060x760mm

301526 Bar chair

301591 Hanging basket Size: 800x940x540mm

301520

301540