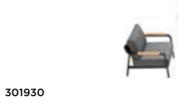

# Visconti

301921

301928

Size: 860x860x695mm

Single Sofa

Outdoor Furniture Collection

#### Visconti Combinations

301931 Double Sofa Size: 860x1540x695mm

301910

301908 Middle Sofa Size: 860x680x695mm

Middle Corner Sofa

301927 Left Corner Sofa Size: 860x1450x695mm

301950

301970