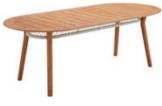

206471 Dining Table Size: 2000x1000x750mm

206493 Flower Basket Size: 530x530x360mm

206492 Flower Basket Size: 530x530x620mm