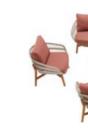

## RIVA DESIGN OF CLAUDIO BELLINI®

In a game of solids and voids, of lights and shadows, the RIVA collection is born. It takes inspiration from the Moorish style of Andalusian architecture and it is characterised by its severe and essential lines. The empty spaces, created by the particular making of the yarn, bring to mind the arches of the Palace of Carlos V in Granada. A touch of Spain in your house.