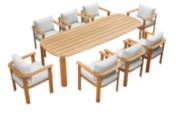

# PALLISAD

Designed By CLAUDIO BELLINI®

PALLISAD
Outdoor Furniture Collection

HIGOLD' FURNITURE 14

**301421** Single Sofa Size: 820x850x600mm

**301428** Middle Corner Sofa Size: 1140x1140x600mm

**301431** Double Sofa Size: 820x1500x600mm

**301441** Three-seater Sofa Size: 820x2150x600mm

**301481** Coffee Table Size: 1000x700x400mm

**301483** Coffee Table Size: 1200x700x400mm

**301461** Side Table Size: 470x470x450mm

**301411** Dining Chair Size: 660x680x660mm

**301427** Left Corner Sofa Size: 820x1400x600mm

**301429** Right Corner Sofa Size: 820x1400x600mm

301408 Middle Sofa Size: 820x650x600mm

**301471** Dining Table Size: 2600x1000x750mm