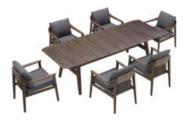

# Borromeo

Outdoor Furniture Collection

**205421** Single Sofa Size: 765x810x600mm

205481 Coffee Table Size: 1200x700x350mm

**205431** Double Sofa Size: 765x1490x600mm

**205441** Three-seater Sofa Size: 765x2170x600mm

**205408** Middle Sofa Size: 765x680x600mm

205428 Middle Corner Sofa Size: 765x765x600mm

205429 Right Corner Sofa Size: 765x1425x600mm

Dining Chair Size: 610x610x635mm

**205451** Sun Lounge Size: 2030x705x905mm

205411

**205471** Dining Table Size: 2135x1000x765mm

**205491** Flower Basket Size: 525x525x605mm

**205449** Daybed Size: 2200x1805x2205mm