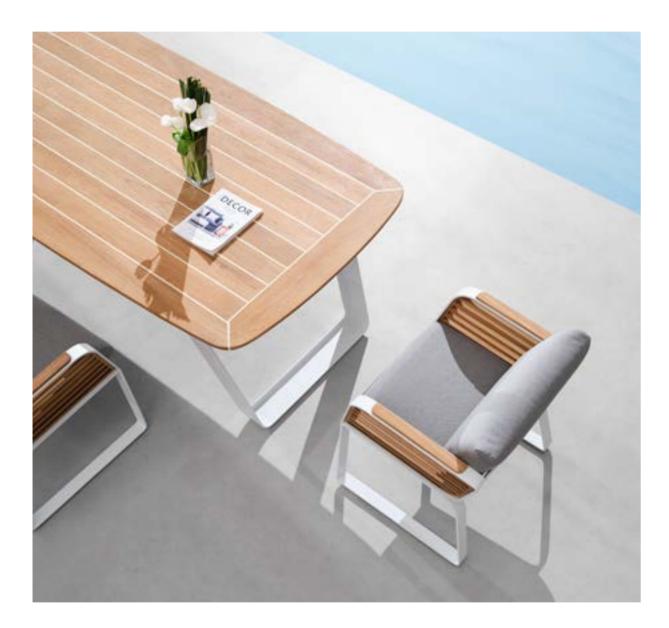

The texture of natural teak is delicate and warm.

Super thick cushions with high density foams for an extra soft seating experience.

RIVA DESIGN OF CLAUDIO BELLINI®

OUTDOOR 15

## RIVA DESIGN OF CLAUDIO BELLINI®

In a game of solids and voids, of lights and shadows, the RIVA collection is born. It takes inspiration from the Moorish style of Andalusian architecture and it is characterised by its severe and essential lines. The empty spaces, created by the particular making of the yarn, bring to mind the arches of the Palace of Carlos V in Granada. A touch of Spain in your house.