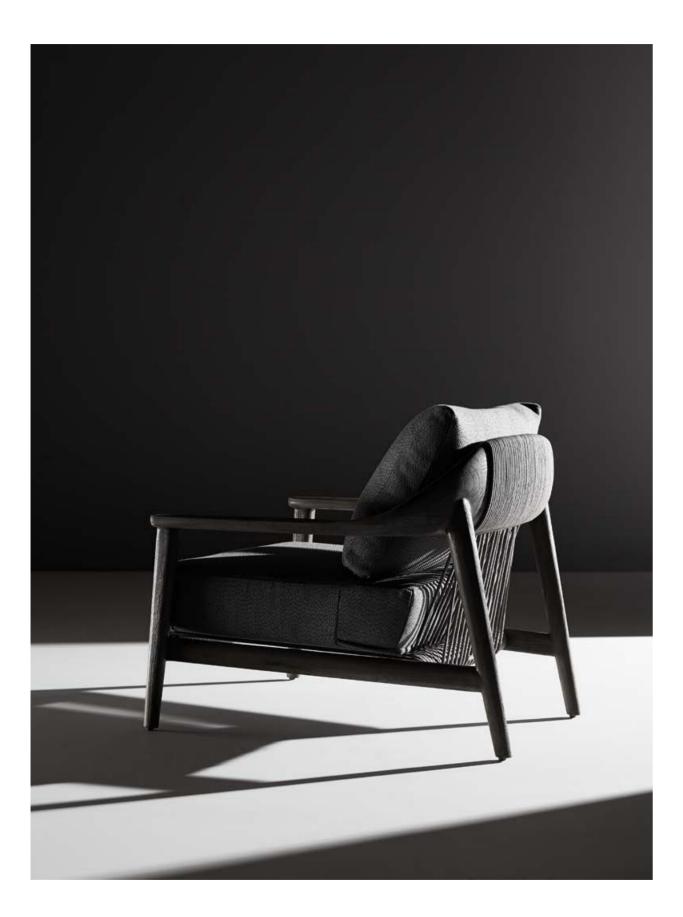

### LEO COLLECTION

## OUTDOOR

## LEO

DESIGN OF CLAUDIO BELLINI®

Today, the studio continues evolving by enhancing the creativity with the support of a talented multinational team through their complementary skills.

An exciting blast inspriation from the Sixties. This collection is a clear reference to the 60s world where harmony and calm were essential. Convenience and comfort, stability, lightness and adaptability are the main features of this outdoor furniture. This is LEO collection, characterised by the decisive sign of the armrests, which represent its distinctive feature such as the essentiality of the lines. The curved armrest has a strong character and gives a sense of lightness. The backrest with woven rope brings nature and richness to this collection.

The backrest with woven rope brings nature and richness to this collection.

Immersed in the clean contours and elegant aroma of teak nature is rooted in the soul.