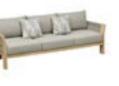

## RIVA DESIGN OF CLAUDIO BELLINI®

In a game of solids and voids, of lights and shadows, the RIVA collection is born. It takes inspiration from the Moorish style of Andalusian architecture and it is characterised by its severe and essential lines. The empty spaces, created by the particular making of the yarn, bring to mind the arches of the Palace of Carlos V in Granada. A touch of Spain in your house.

206421 Single Sofa Size: 740x780x600mm

206411 Dining Chair Size: 615x610x670mm

206431 Double Sofa Size: 740x1460x600mm

206441 Three-seater Sofa

206408 Middle Sofa Size: 740x680x600mm 206428 Middle Corner Sofa Size: 740x740x600mm