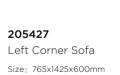

## Borromeo 3.0 Outdoor Furniture Collection

205423 Single Sofa Size: 765x810x600mm

205433 Double Sofa Size: 765x1490x600mm

2054130

205443 Three-seater Sofa Size: 765x2170x600mm

205437 Left Corner Sofa Size: 765x1425x600mm