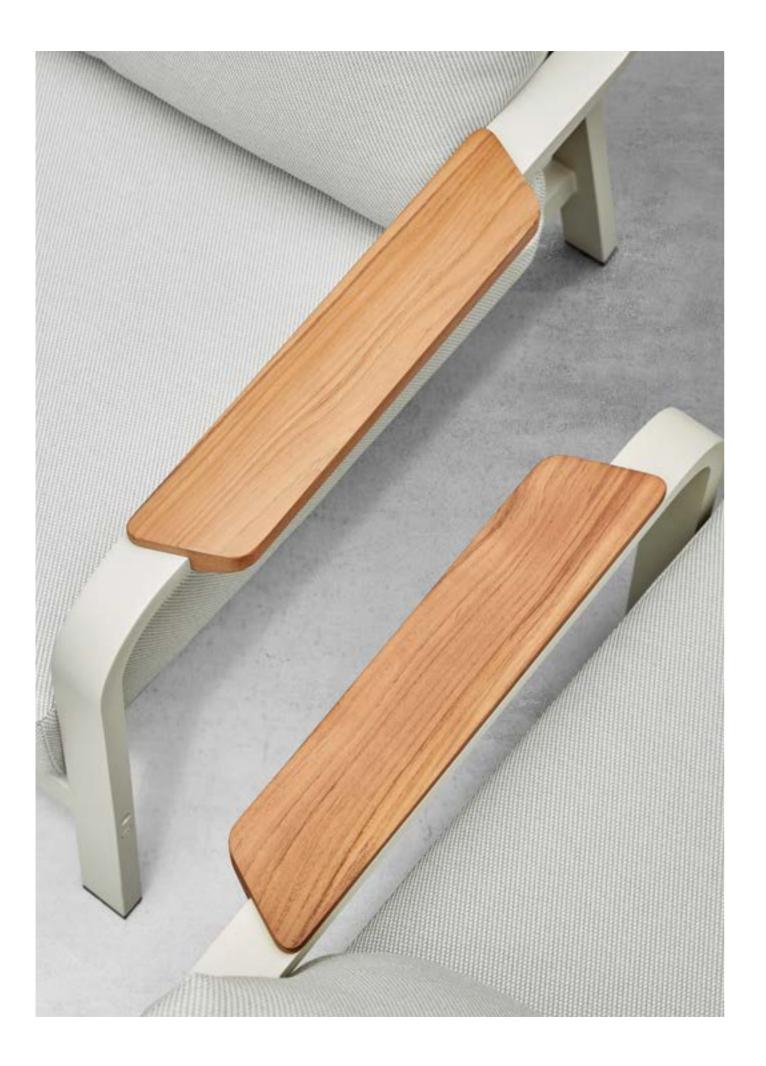

The texture of natural teak is delicate and warm.

Super thick cushions with high density foams for an extra soft seating experience.

RIVA DESIGN OF CLAUDIO BELLINI®

OUTDOOR 15