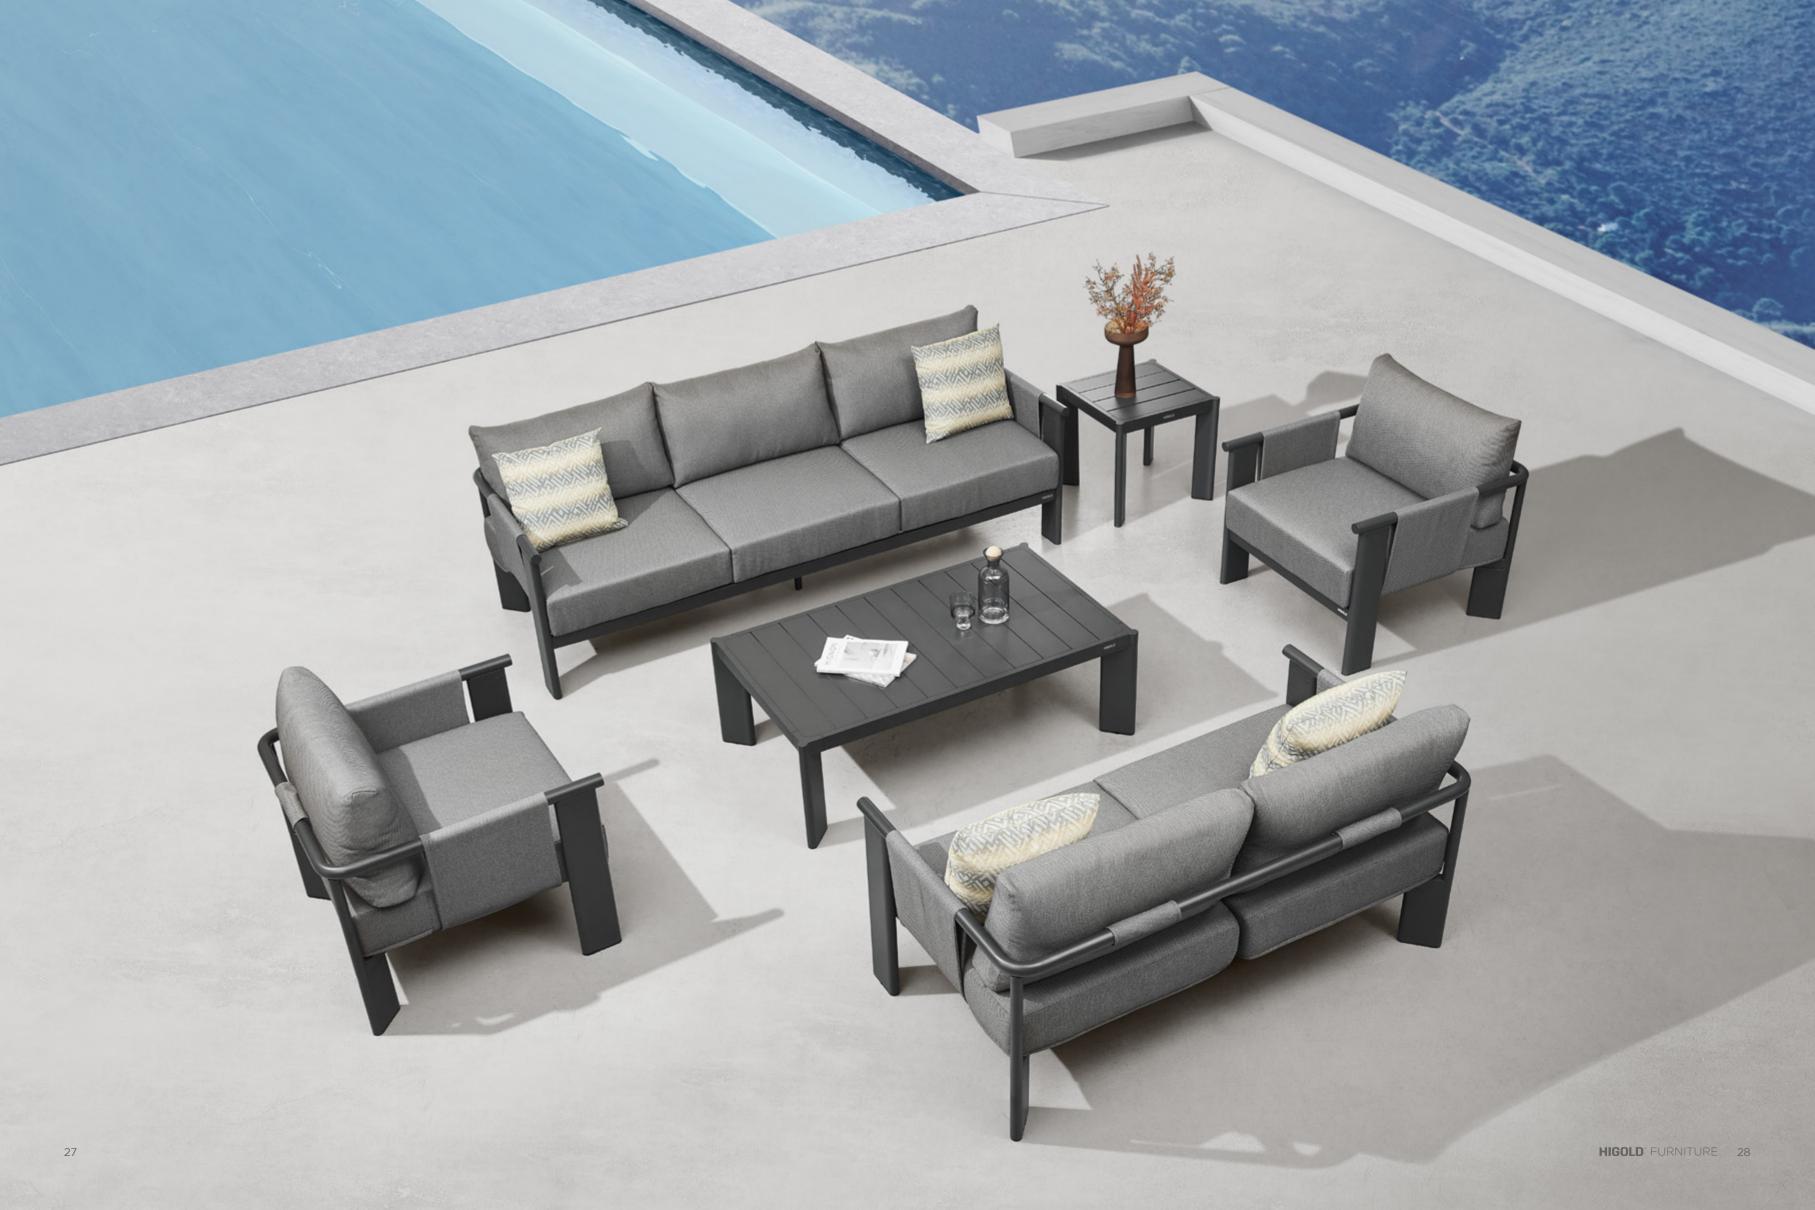

The texture of natural teak is delicate and warm.

Super thick cushions with high density foams for an extra soft seating experience.

RIVA DESIGN OF CLAUDIO BELLINI®

OUTDOOR 15

## RIVA DESIGN OF CLAUDIO BELLINI®

In a game of solids and voids, of lights and shadows, the RIVA collection is born. It takes inspiration from the Moorish style of Andalusian architecture and it is characterised by its severe and essential lines. The empty spaces, created by the particular making of the yarn, bring to mind the arches of the Palace of Carlos V in Granada. A touch of Spain in your house.