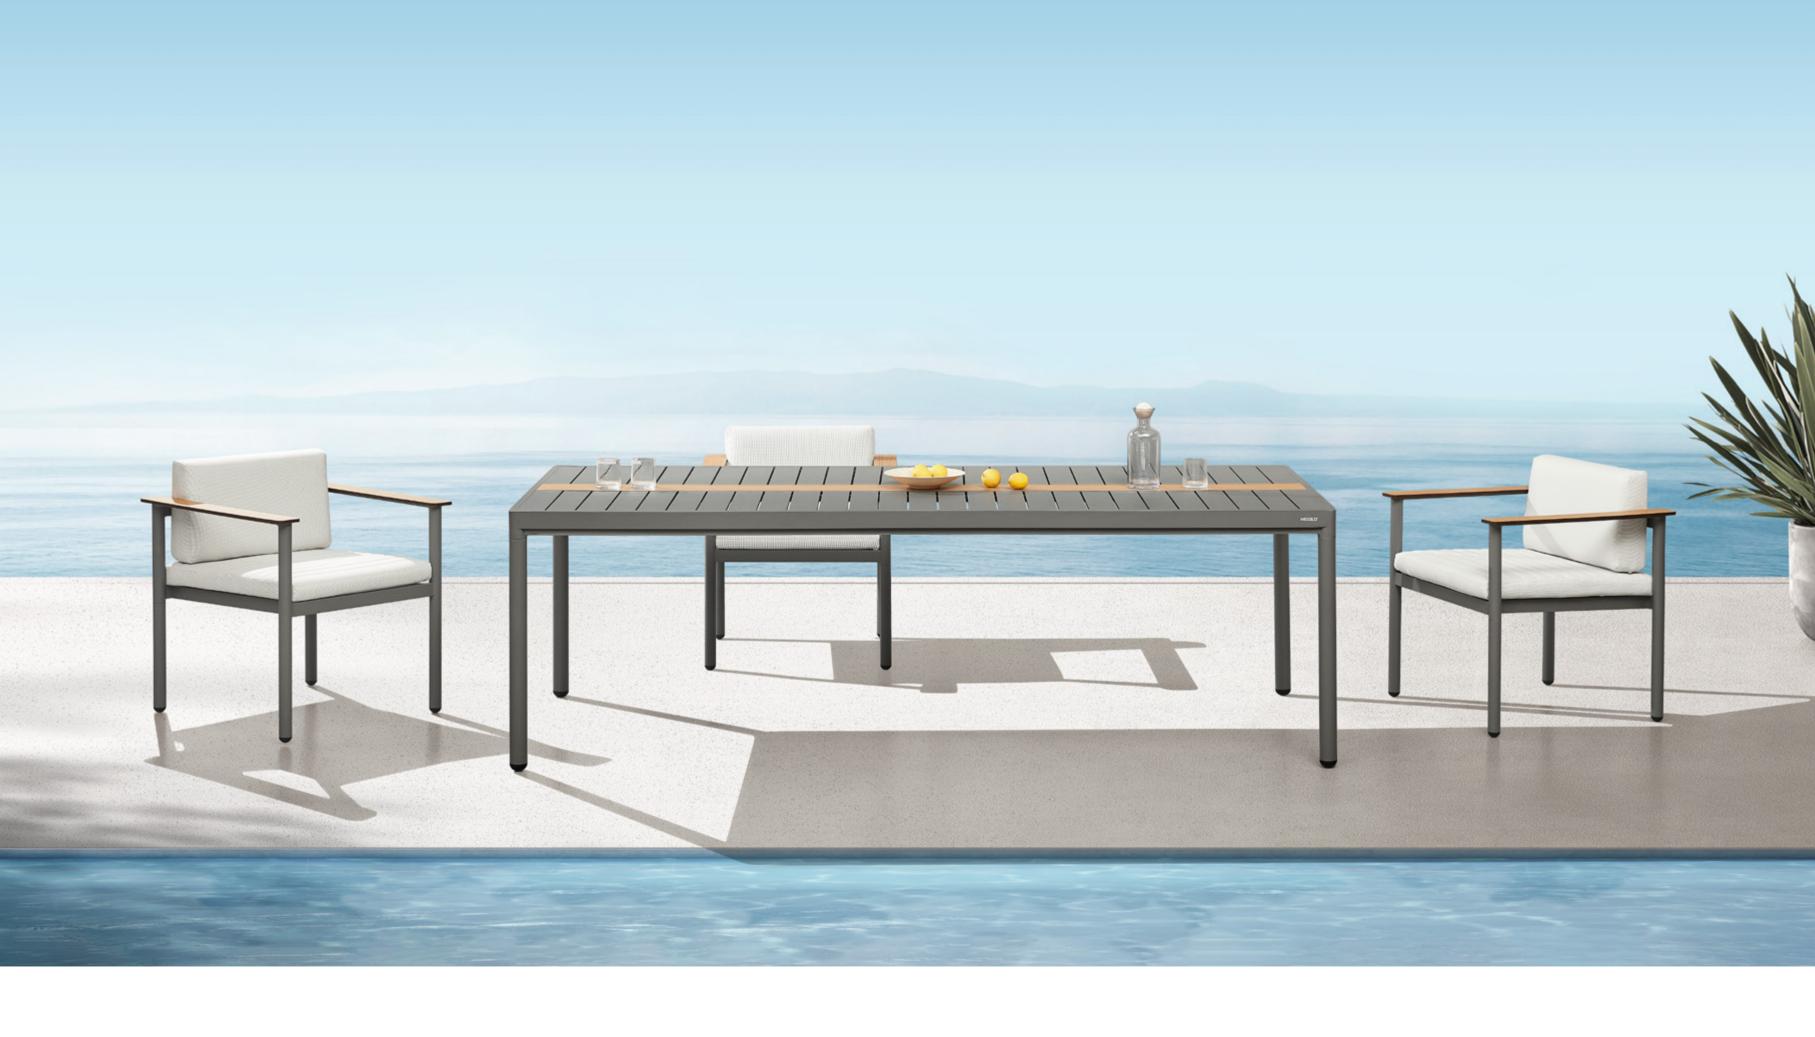

## RIVA DESIGN OF CLAUDIO BELLINI®

In a game of solids and voids, of lights and shadows, the RIVA collection is born. It takes inspiration from the Moorish style of Andalusian architecture and it is characterised by its severe and essential lines. The empty spaces, created by the particular making of the yarn, bring to mind the arches of the Palace of Carlos V in Granada. A touch of Spain in your house.