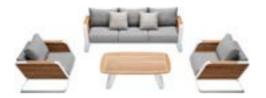

### **RIVA** COLLECTION

## RIVA

DESIGN OF CLAUDIO BELLINI®

## RIVA DESIGN OF CLAUDIO BELLINI®

In a game of solids and voids, of lights and shadows, the RIVA collection is born. It takes inspiration from the Moorish style of Andalusian architecture and it is characterised by its severe and essential lines. The empty spaces, created by the particular making of the yarn, bring to mind the arches of the Palace of Carlos V in Granada. A touch of Spain in your house.