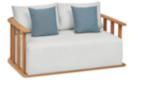

206421 Single Sofa Size: 740x780x600mm

206411 Dining Chair Size: 615x610x670mm

206431 Double Sofa Size: 740x1460x600mm

206441 Three-seater Sofa

206408 Middle Sofa Size: 740x680x600mm 206428 Middle Corner Sofa Size: 740x740x600mm