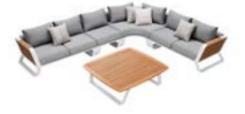

## RIVA DESIGN OF CLAUDIO BELLINI®

In a game of solids and voids, of lights and shadows, the RIVA collection is born. It takes inspiration from the Moorish style of Andalusian architecture and it is characterised by its severe and essential lines. The empty spaces, created by the particular making of the yarn, bring to mind the arches of the Palace of Carlos V in Granada. A touch of Spain in your house.

206421 Single Sofa Size: 740x780x600mm

206411 Dining Chair Size: 615x610x670mm

206431 Double Sofa Size: 740x1460x600mm

206441 Three-seater Sofa

206408 Middle Sofa Size: 740x680x600mm 206428 Middle Corner Sofa Size: 740x740x600mm

206461 Side Table Size: 500x500x450mm

206427 Left Double Corner Sofa Size: 740x1410x600mm

206429 Right Double Corner Sofa Size: 740x1410x600mm

206491 Flower Basket Size: 530x530x440mm

206451 Sun Lounge Size: 2000x680x300(850)mm

206471 Dining Table Size: 2000x1000x750mm

206493 Flower Basket Size: 530x530x360mm

206492 Flower Basket Size: 530x530x620mm