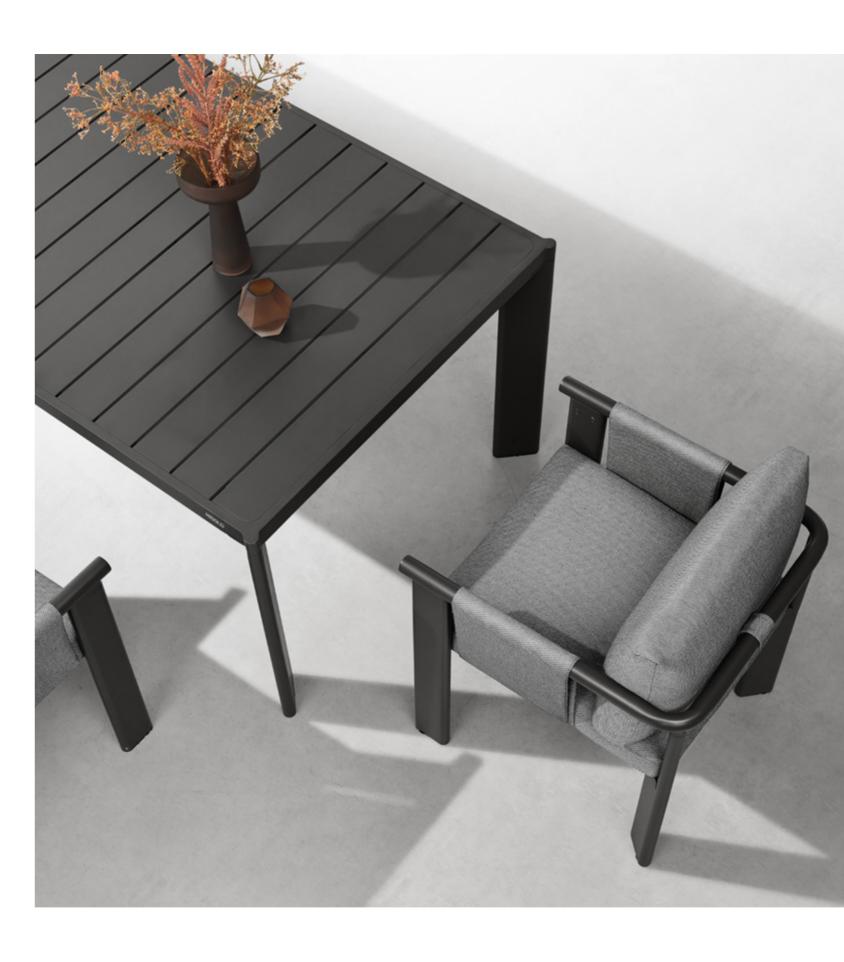

Today, the studio continues evolving by enhancing the creativity with the support of a talented multinational team through their complementary skills.

In a game of solids and voids, of lights and shadows, the RIVA collection is born. It takes inspiration from the Moorish style of Andalusian architecture and it is characterised by its severe and essential lines. The empty spaces, created by the particular making of the yarn, bring to mind the arches of the Palace of Carlos V in Granada. A touch of Spain in your house.

## RIVA DESIGN OF CLAUDIO BELLINI®

In a game of solids and voids, of lights and shadows, the RIVA collection is born. It takes inspiration from the Moorish style of Andalusian architecture and it is characterised by its severe and essential lines. The empty spaces, created by the particular making of the yarn, bring to mind the arches of the Palace of Carlos V in Granada. A touch of Spain in your house.