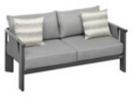

### **RIVA** COLLECTION

# RIVA

### OUTDOOR

## RIVA

DESIGN OF CLAUDIO BELLINI®

## RIVA DESIGN OF CLAUDIO BELLINI®

In a game of solids and voids, of lights and shadows, the RIVA collection is born. It takes inspiration from the Moorish style of Andalusian architecture and it is characterised by its severe and essential lines. The empty spaces, created by the particular making of the yarn, bring to mind the arches of the Palace of Carlos V in Granada. A touch of Spain in your house.