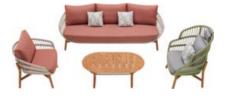

### **RIVA** COLLECTION

# RIVA

### OUTDOOR

## RIVA

DESIGN OF CLAUDIO BELLINI®

## RIVA DESIGN OF CLAUDIO BELLINI®

In a game of solids and voids, of lights and shadows, the RIVA collection is born. It takes inspiration from the Moorish style of Andalusian architecture and it is characterised by its severe and essential lines. The empty spaces, created by the particular making of the yarn, bring to mind the arches of the Palace of Carlos V in Granada. A touch of Spain in your house.

206421 Single Sofa Size: 740x780x600mm

206411 Dining Chair Size: 615x610x670mm

206431 Double Sofa Size: 740x1460x600mm

206441 Three-seater Sofa

206408 Middle Sofa Size: 740x680x600mm 206428 Middle Corner Sofa Size: 740x740x600mm

206461 Side Table Size: 500x500x450mm

206427 Left Double Corner Sofa Size: 740x1410x600mm

206429 Right Double Corner Sofa Size: 740x1410x600mm

206491 Flower Basket Size: 530x530x440mm

206451 Sun Lounge Size: 2000x680x300(850)mm

206471 Dining Table Size: 2000x1000x750mm

206493 Flower Basket Size: 530x530x360mm

206492 Flower Basket Size: 530x530x620mm