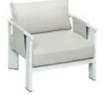

## RIVA DESIGN OF CLAUDIO BELLINI®

In a game of solids and voids, of lights and shadows, the RIVA collection is born. It takes inspiration from the Moorish style of Andalusian architecture and it is characterised by its severe and essential lines. The empty spaces, created by the particular making of the yarn, bring to mind the arches of the Palace of Carlos V in Granada. A touch of Spain in your house.