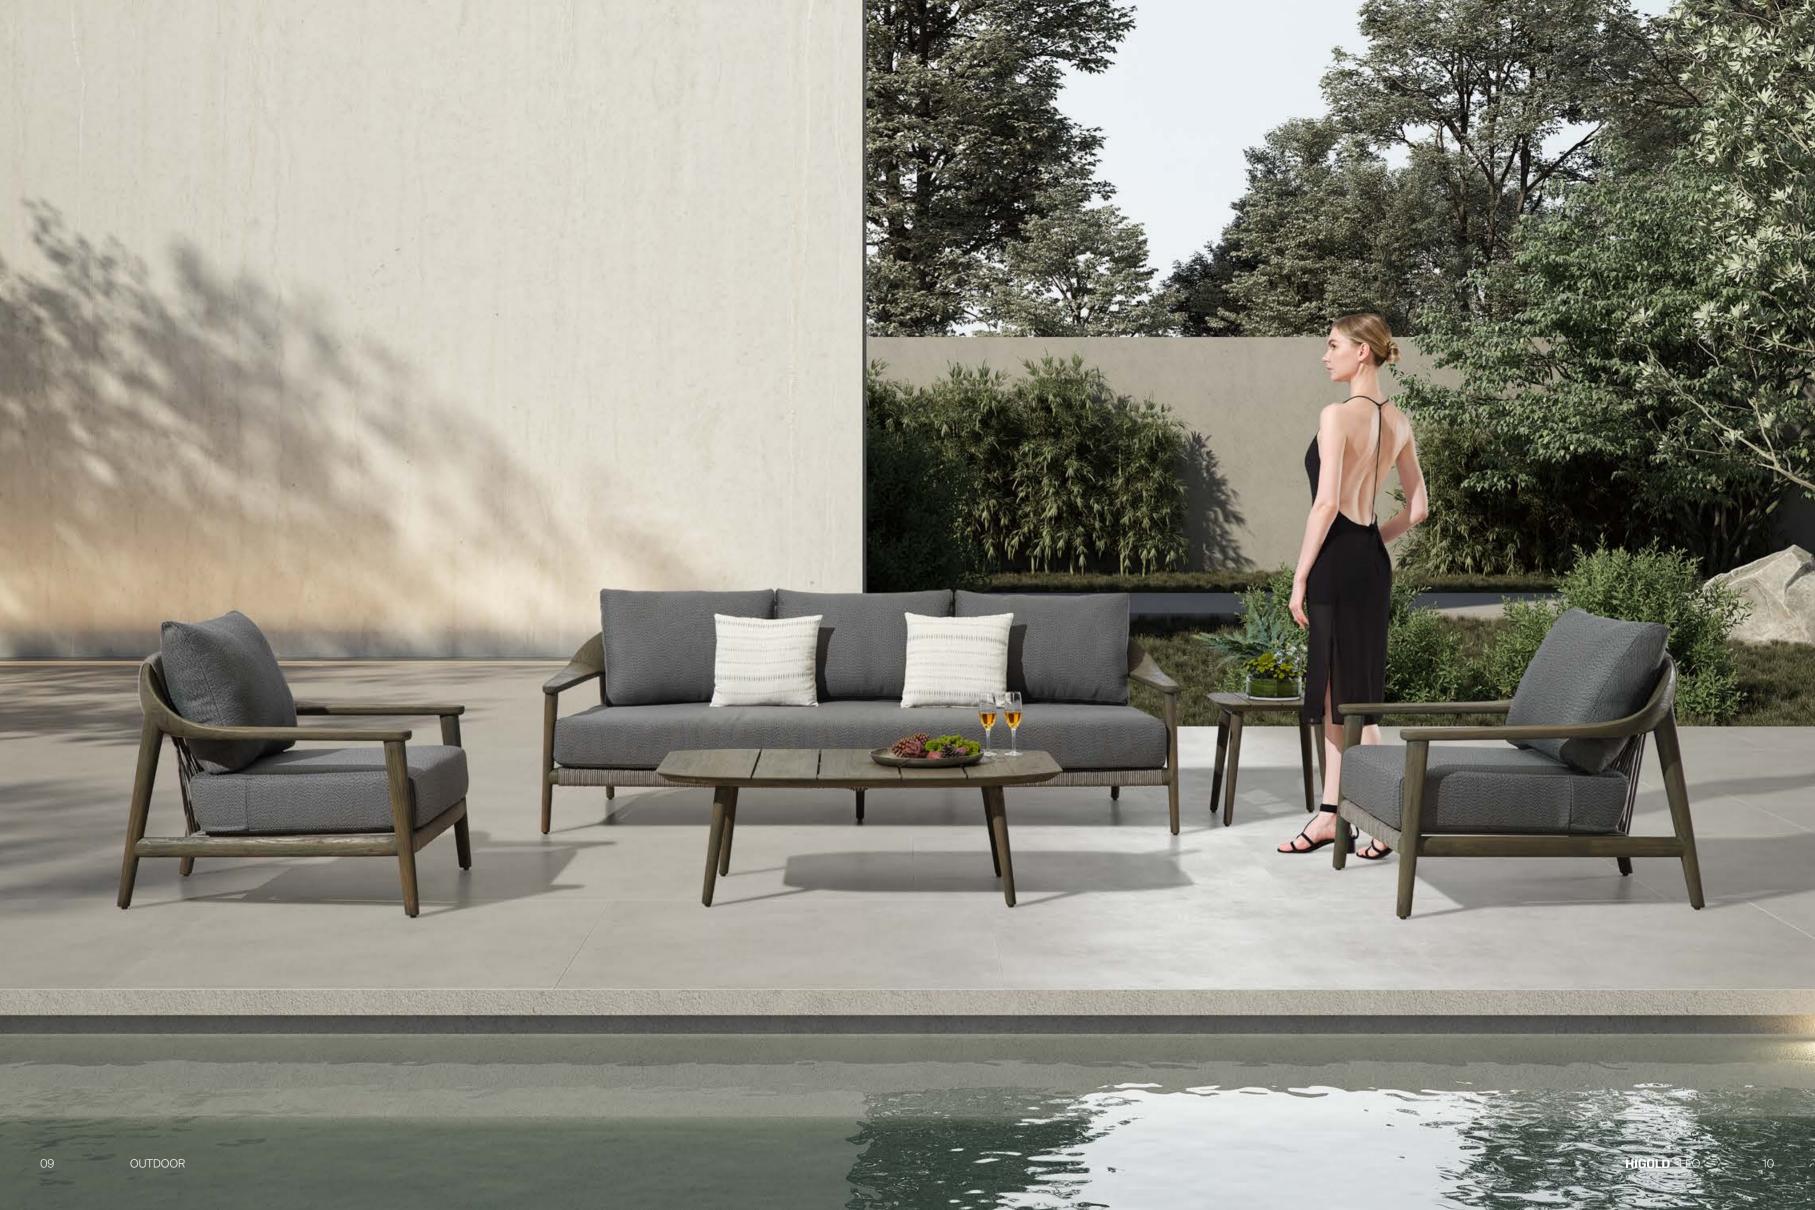

## RIVA

DESIGN OF CLAUDIO BELLINI®

Today, the studio continues evolving by enhancing the creativity with the support of a talented multinational team through their complementary skills.

In a game of solids and voids, of lights and shadows, the RIVA collection is born. It takes inspiration from the Moorish style of Andalusian architecture and it is characterised by its severe and essential lines. The empty spaces, created by the particular making of the yarn, bring to mind the arches of the Palace of Carlos V in Granada. A touch of Spain in your house.

## RIVA DESIGN OF CLAUDIO BELLINI®

In a game of solids and voids, of lights and shadows, the RIVA collection is born. It takes inspiration from the Moorish style of Andalusian architecture and it is characterised by its severe and essential lines. The empty spaces, created by the particular making of the yarn, bring to mind the arches of the Palace of Carlos V in Granada. A touch of Spain in your house.