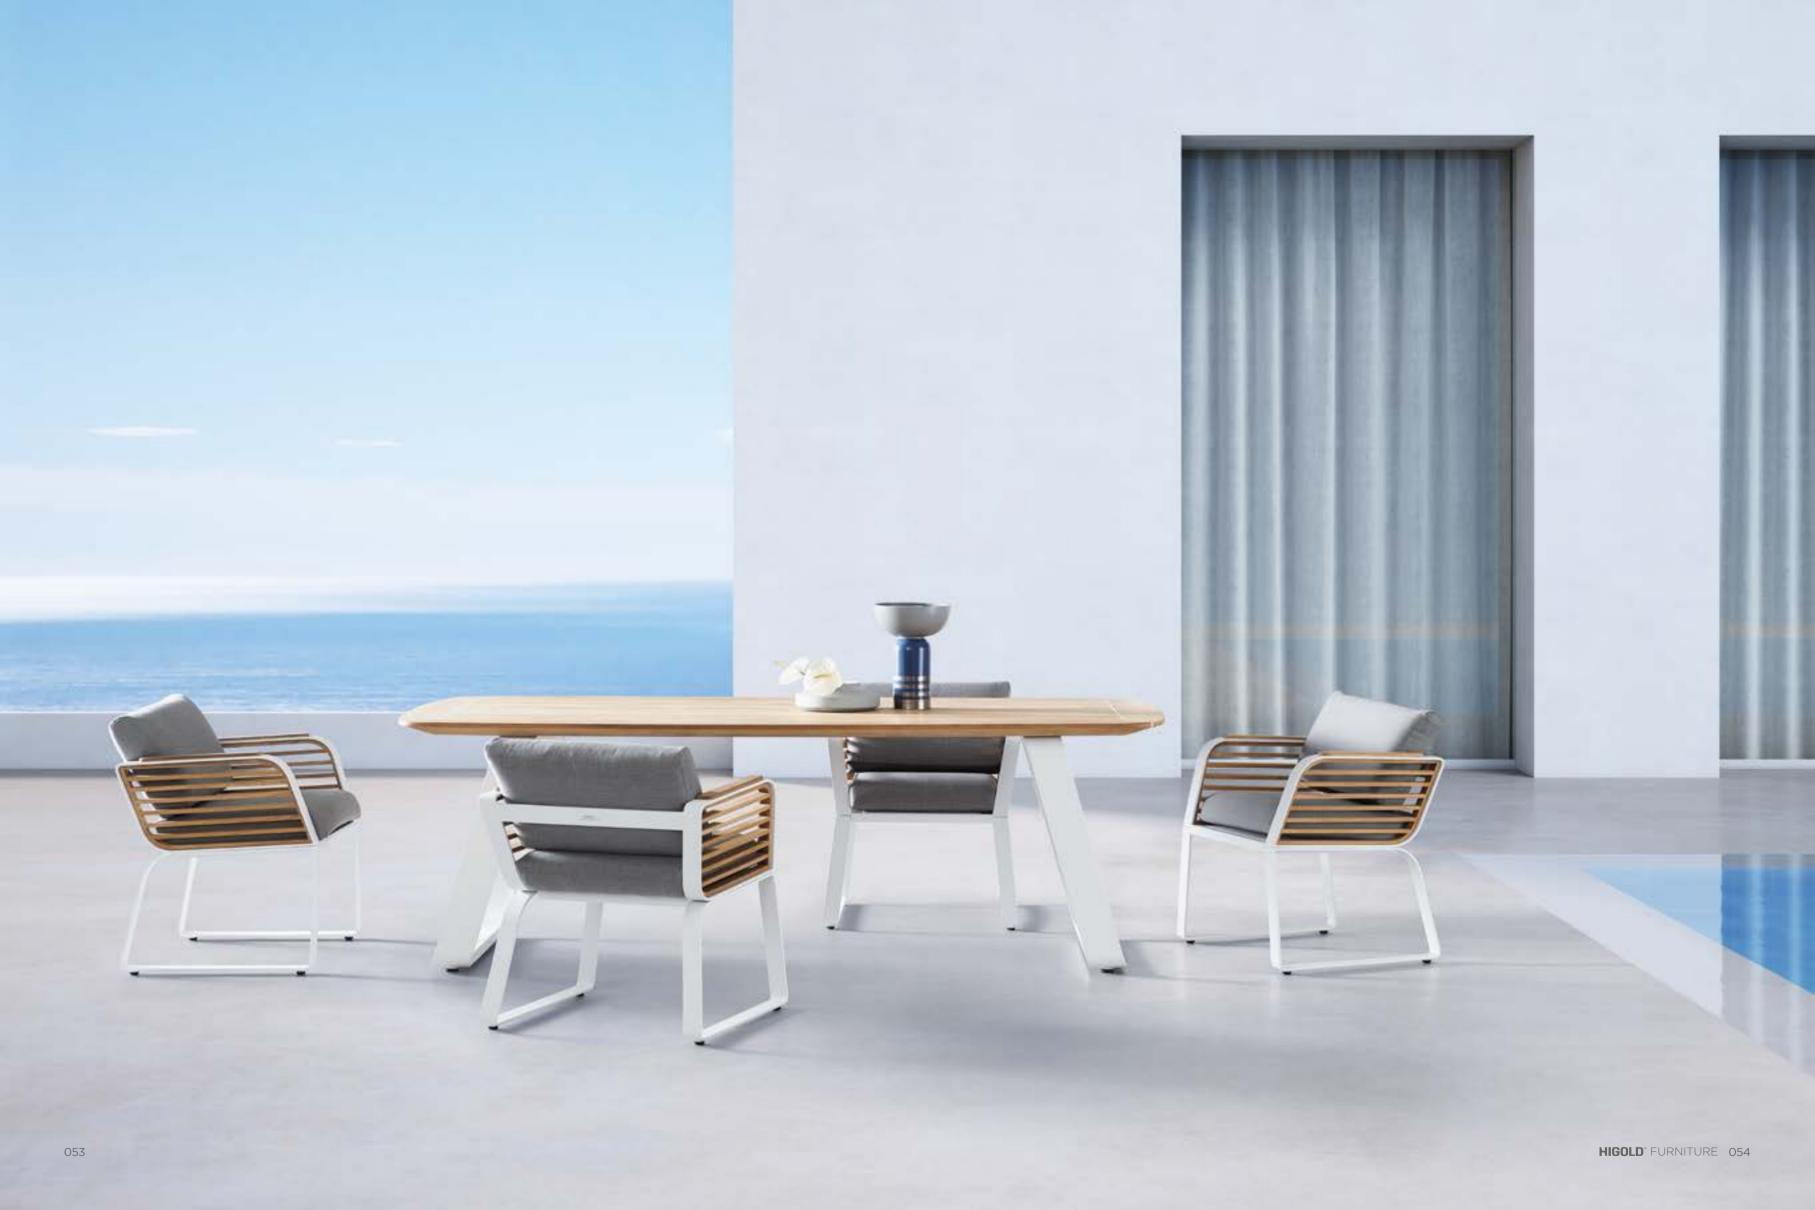

# VISCONTI

VISCONTI collection is a fun and playful blend that is conceptualized and inspired by the curved lines within caves, along with discovering a similarity with the authenticity of wood. Visconti radiates impeccably under the sun just like the way the sun reflects on the surface of the textured cave walls. Designed and built with superior detail and quality, the comfortable cushioning conveys and offers an inviting feel and makes you enjoy the welldeserved quality time off. The smart assembling method and system of design give this collection a distinct style making it unique and unlike any other.