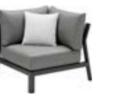

## RIVA DESIGN OF CLAUDIO BELLINI®

In a game of solids and voids, of lights and shadows, the RIVA collection is born. It takes inspiration from the Moorish style of Andalusian architecture and it is characterised by its severe and essential lines. The empty spaces, created by the particular making of the yarn, bring to mind the arches of the Palace of Carlos V in Granada. A touch of Spain in your house.

206421 Single Sofa Size: 740x780x600mm

206411 Dining Chair Size: 615x610x670mm

206431 Double Sofa Size: 740x1460x600mm

206441 Three-seater Sofa

206408 Middle Sofa Size: 740x680x600mm 206428 Middle Corner Sofa Size: 740x740x600mm