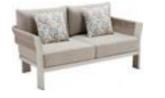

206421 Single Sofa Size: 740x780x600mm

206411 Dining Chair Size: 615x610x670mm

206431 Double Sofa Size: 740x1460x600mm

206441 Three-seater Sofa

206408 Middle Sofa Size: 740x680x600mm 206428 Middle Corner Sofa Size: 740x740x600mm