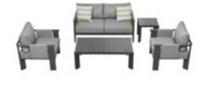

LIGO Outdoor Furniture Collection

**305441** Three-seater Sofa Size: 765x2120x600mm

305421

Single Sofa

Size: 765x760x600mm

305408 Middle Sofa Size: 730x690x600mm

**305427** Left Double Corner Sofa Size: 755x1410x600mm

**305431** Double Sofa Size: 765x1440x600mm

305411 Dining Chair Size: 645x600x665mm

**305428** Middle Corner Sofa Size: 755x755x600mm

**305429** Right Double Corner Sofa Size: 755x1410x600mm

305421 Single Sofa Size: 765x760x600mm

305421 Single Sofa Size: 765x760x600mm

305410

305481 Coffee Table Size: 1200x700x400mm

305483 Dining Table Size: 1200x700x400mm

305461 Side Table Size: 480x480x450mm

305462 Side Table Size: 480x480x450mm

305450

305471 Dining Table Size: 1820x1000x750mm

305473 Dining Table Size: 2185x1000x750mm

305470

305451 Sun Lounge Size: 2075x725x994 (330) mm

49

305480

305440

305460