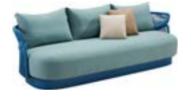

The texture of natural teak is delicate and warm.

Super thick cushions with high density foams for an extra soft seating experience.

RIVA DESIGN OF CLAUDIO BELLINI®

OUTDOOR 15

## RIVA DESIGN OF CLAUDIO BELLINI®

In a game of solids and voids, of lights and shadows, the RIVA collection is born. It takes inspiration from the Moorish style of Andalusian architecture and it is characterised by its severe and essential lines. The empty spaces, created by the particular making of the yarn, bring to mind the arches of the Palace of Carlos V in Granada. A touch of Spain in your house.