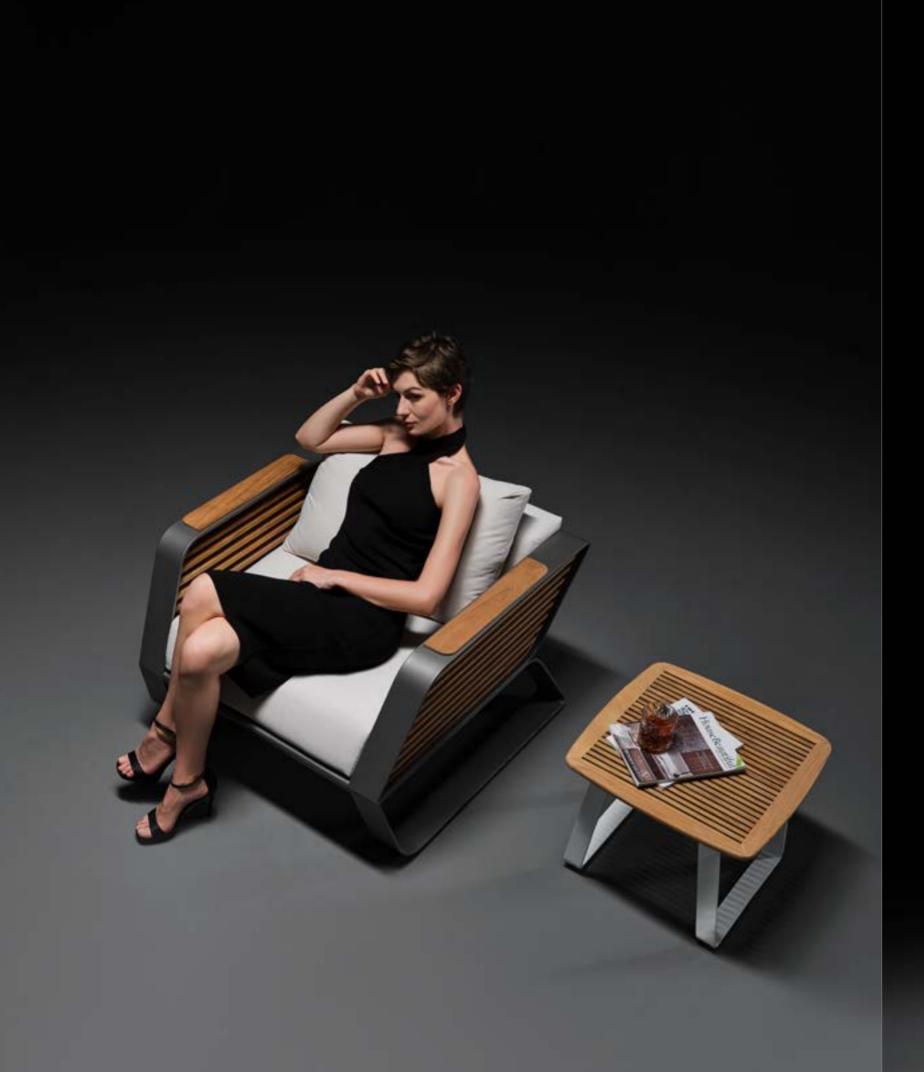

### DESIGN OF PININFARINA OUTDOOR FURNITURE

Inspired by the lightness of wing, the archetype par excellence that combines lightness and strength in the WING collection, the designers were guided by the concept of physical and perceived lightness.

The dynamic, pure and elegant lines give the collection a style suitable for both urban contexts and environments where nature is the protagonist. The elements of the collection are characterized by a folded aluminum structure and enriched by geometric and essential lines that recall the world of architecture.

Inspired by the lightness of wing, the archetype par excellence that combines lightness and strength-in the WING collection, the designers were guided by the concept of physical and perceived lightness.

## DESIGN OF PININFARINA OUTDOOR FURNITURE

The dynamic, pure and elegant lines give the collection a style suitable for both urban contexts and environments where nature is the protagonist. The elements of the collection are characterized by a folded aluminum structure and enriched by geometric and essential lines that recall the world of architecture.