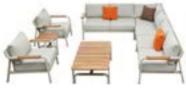

## RIVA DESIGN OF CLAUDIO BELLINI®

In a game of solids and voids, of lights and shadows, the RIVA collection is born. It takes inspiration from the Moorish style of Andalusian architecture and it is characterised by its severe and essential lines. The empty spaces, created by the particular making of the yarn, bring to mind the arches of the Palace of Carlos V in Granada. A touch of Spain in your house.

206421 Single Sofa Size: 740x780x600mm

206411 Dining Chair Size: 615x610x670mm

206431 Double Sofa Size: 740x1460x600mm

206441 Three-seater Sofa

206408 Middle Sofa Size: 740x680x600mm 206428 Middle Corner Sofa Size: 740x740x600mm