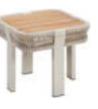

206461 Side Table Size: 500x500x450mm

206427 Left Double Corner Sofa Size: 740x1410x600mm

206429 Right Double Corner Sofa Size: 740x1410x600mm

206491 Flower Basket Size: 530x530x440mm

206451 Sun Lounge Size: 2000x680x300(850)mm