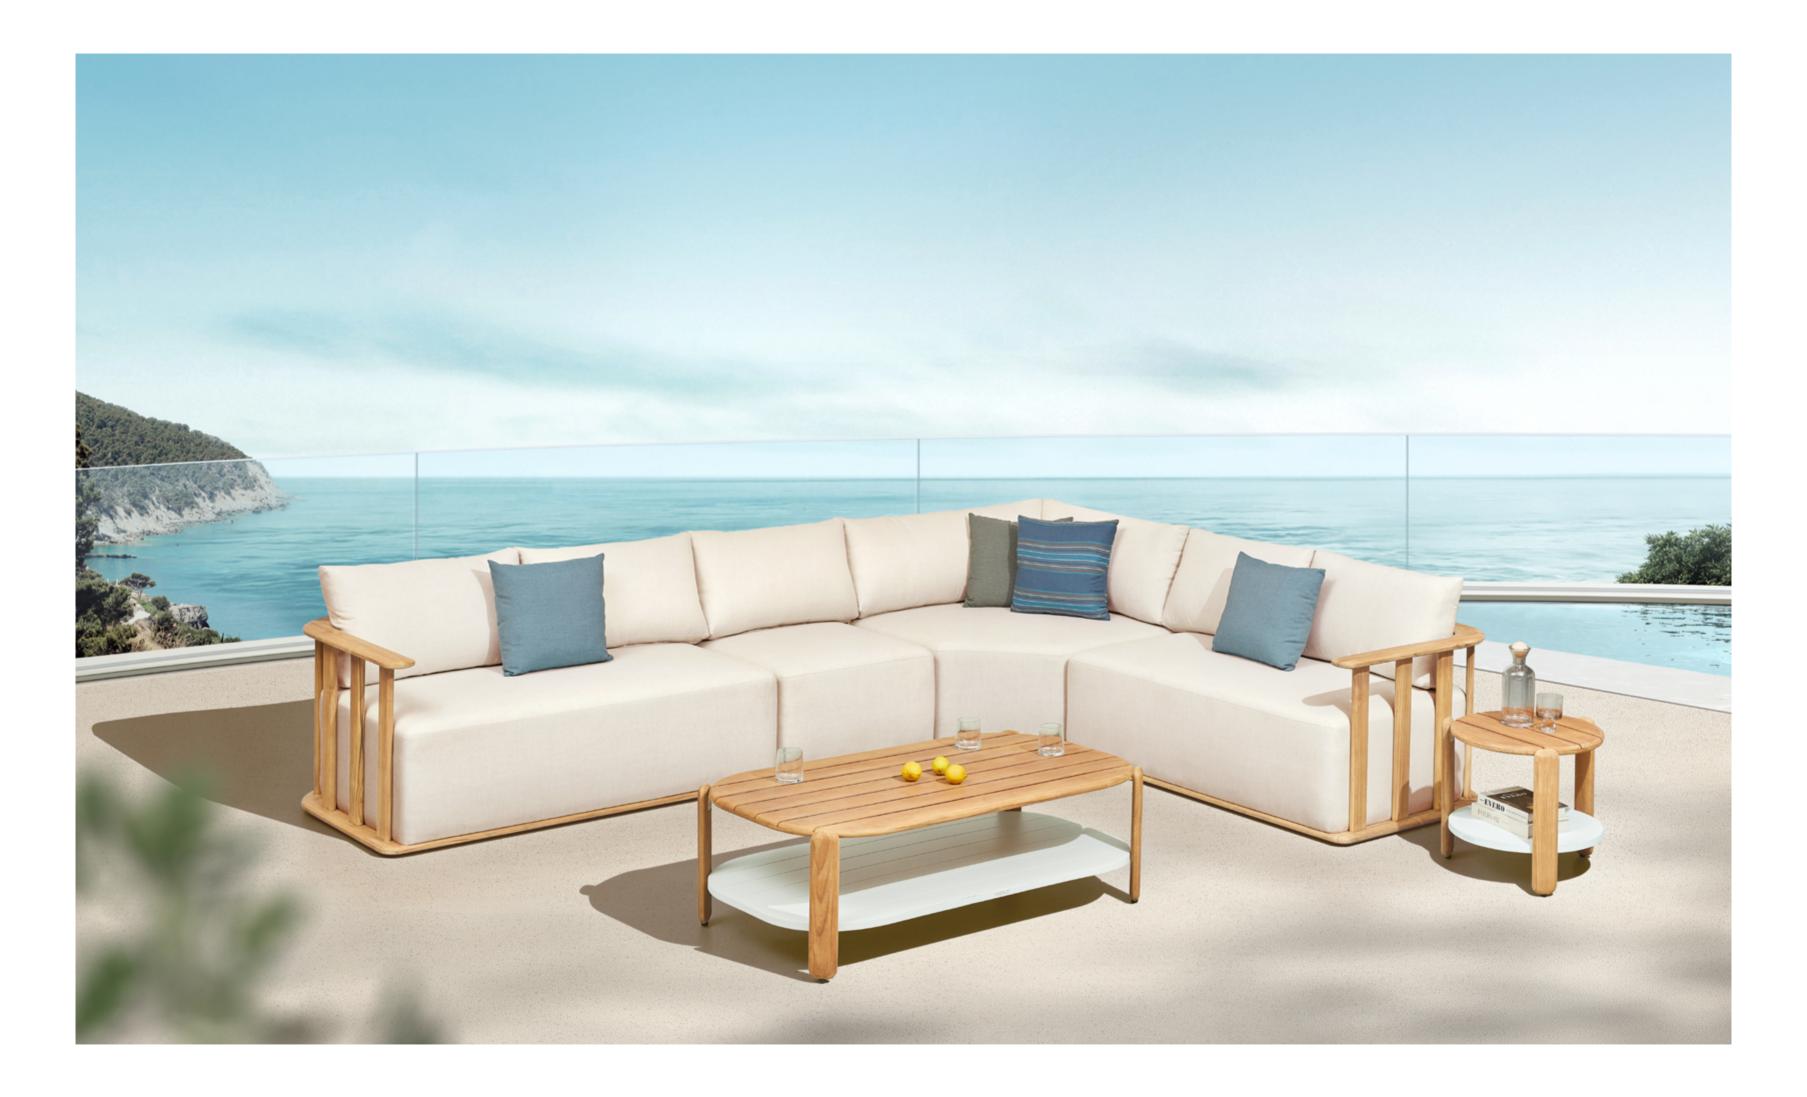

## RIVA DESIGN OF CLAUDIO BELLINI®

In a game of solids and voids, of lights and shadows, the RIVA collection is born. It takes inspiration from the Moorish style of Andalusian architecture and it is characterised by its severe and essential lines. The empty spaces, created by the particular making of the yarn, bring to mind the arches of the Palace of Carlos V in Granada. A touch of Spain in your house.