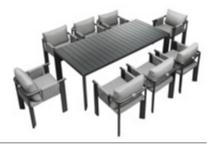

305471 Dining Table Size: 1820x1000x750mm

305473 Dining Table Size: 2185x1000x750mm

305470

305451 Sun Lounge Size: 2075x725x994 (330) mm

49

305480

305440

305460