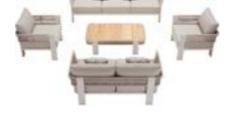

## RIVA DESIGN OF CLAUDIO BELLINI®

In a game of solids and voids, of lights and shadows, the RIVA collection is born. It takes inspiration from the Moorish style of Andalusian architecture and it is characterised by its severe and essential lines. The empty spaces, created by the particular making of the yarn, bring to mind the arches of the Palace of Carlos V in Granada. A touch of Spain in your house.

206421 Single Sofa Size: 740x780x600mm

206411 Dining Chair Size: 615x610x670mm

206431 Double Sofa Size: 740x1460x600mm

206441 Three-seater Sofa

206408 Middle Sofa Size: 740x680x600mm 206428 Middle Corner Sofa Size: 740x740x600mm