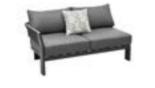

## RIVA DESIGN OF CLAUDIO BELLINI®

In a game of solids and voids, of lights and shadows, the RIVA collection is born. It takes inspiration from the Moorish style of Andalusian architecture and it is characterised by its severe and essential lines. The empty spaces, created by the particular making of the yarn, bring to mind the arches of the Palace of Carlos V in Granada. A touch of Spain in your house.