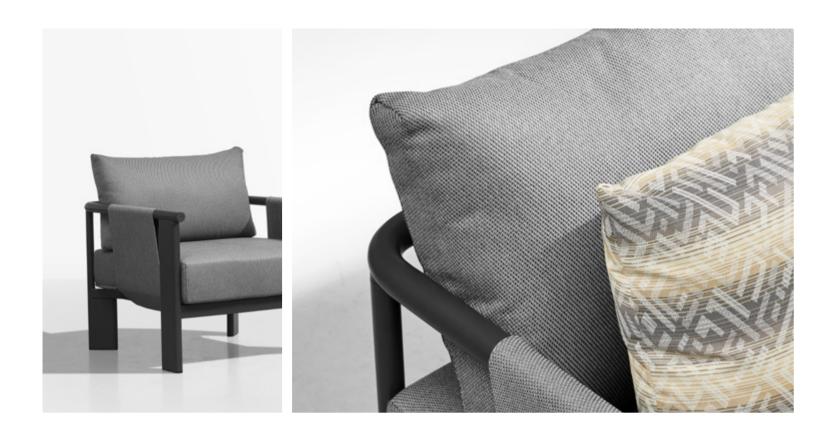

Today, the studio continues evolving by enhancing the creativity with the support of a talented multinational team through their complementary skills.

In a game of solids and voids, of lights and shadows, the RIVA collection is born. It takes inspiration from the Moorish style of Andalusian architecture and it is characterised by its severe and essential lines. The empty spaces, created by the particular making of the yarn, bring to mind the arches of the Palace of Carlos V in Granada. A touch of Spain in your house.

## RIVA DESIGN OF CLAUDIO BELLINI®

In a game of solids and voids, of lights and shadows, the RIVA collection is born. It takes inspiration from the Moorish style of Andalusian architecture and it is characterised by its severe and essential lines. The empty spaces, created by the particular making of the yarn, bring to mind the arches of the Palace of Carlos V in Granada. A touch of Spain in your house.

The texture of natural teak is delicate and warm.

Super thick cushions with high density foams for an extra soft seating experience.

RIVA DESIGN OF CLAUDIO BELLINI®

OUTDOOR 15