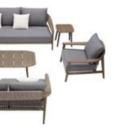

205561 Side Table Size: 470x440x435mm

205531 Double Sofa Size: 820x1680x675mm

205521

Single Sofa

Size: 820x970x675mm

205541 Three-seater Sofa Size: 820x2380x675mm

205592 Flower Basket Size: 500x500x505mm

205527

205528

Left Corner Sofa

Size: 820x1490x675mm

205581 Coffee Table Size: 1100x750x320mm

205582 Coffee Table Size: 800x750x390mm

205562 Side Table Size: 495x495x385mm

205563 Side Table Size: 500x500x450mm

Dining Chair

Size: 620x650x730mm

205511

205571 Oval Dining Table Size: 2200x1100x760mm

205583 Coffee Table Size: 1095x750x310mm

111

205591 Flower Basket Size: 500x500x720mm

205593 Flower Basket Size: 500x500x450mm

205529 Right Corner Sofa Size: 820x1490x675mm

205508 Middle Sofa Size: 820x700x675mm

205549 Daybed Size: 1760x1835x1350mm