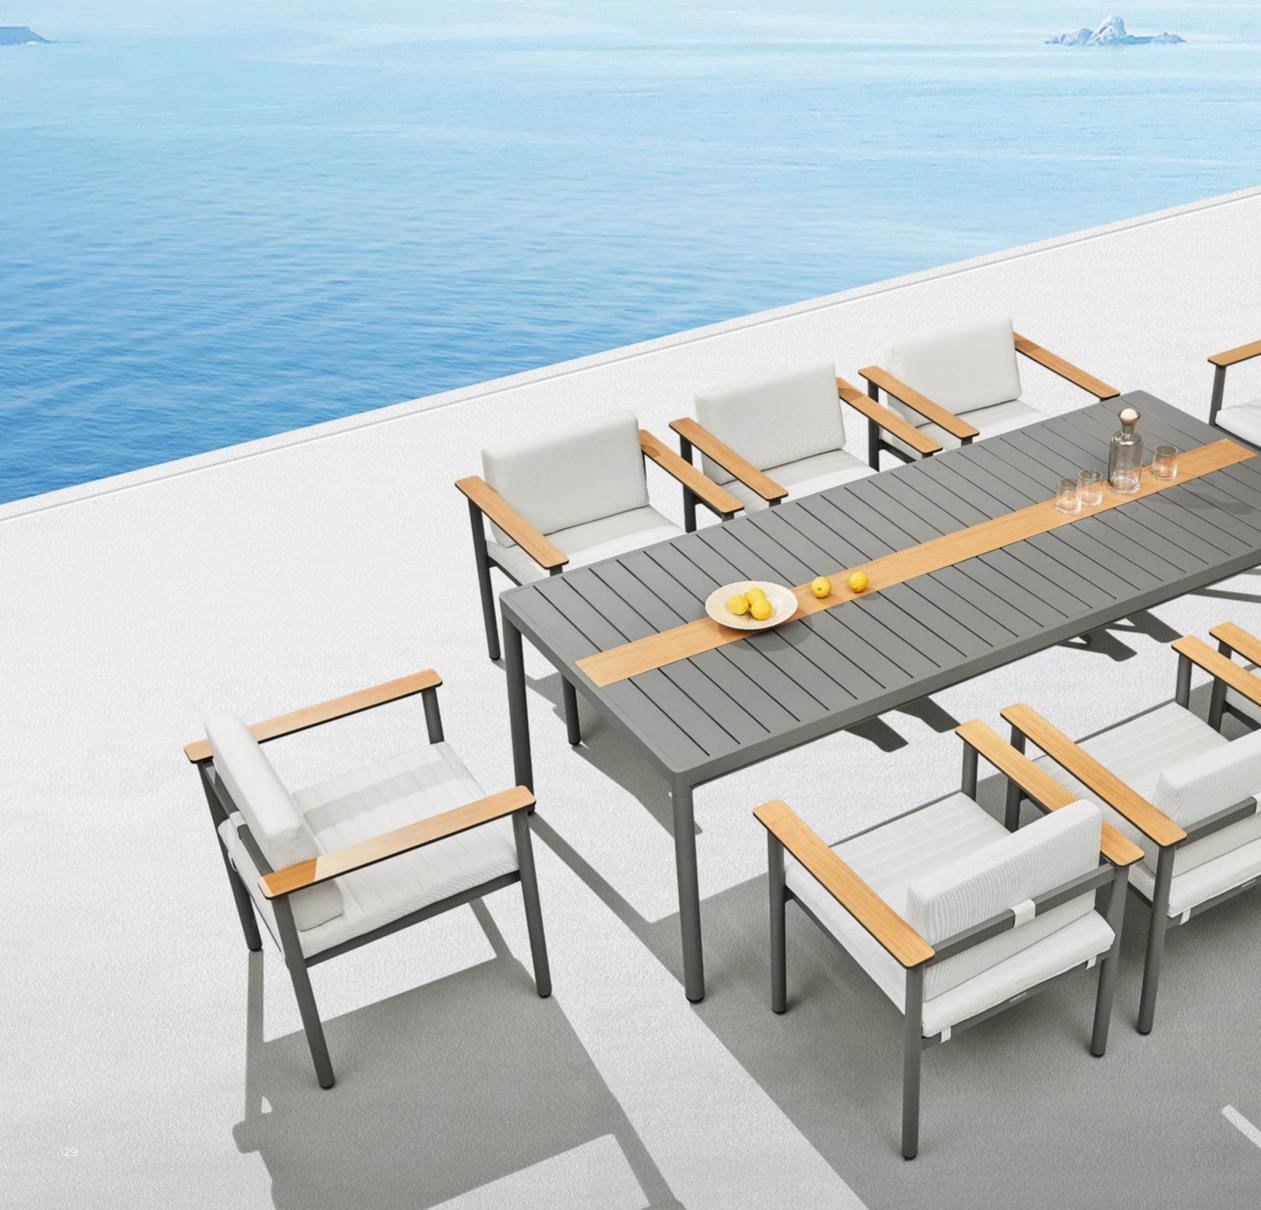

## RIVA DESIGN OF CLAUDIO BELLINI®

In a game of solids and voids, of lights and shadows, the RIVA collection is born. It takes inspiration from the Moorish style of Andalusian architecture and it is characterised by its severe and essential lines. The empty spaces, created by the particular making of the yarn, bring to mind the arches of the Palace of Carlos V in Granada. A touch of Spain in your house.