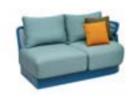

## RIVA DESIGN OF CLAUDIO BELLINI®

In a game of solids and voids, of lights and shadows, the RIVA collection is born. It takes inspiration from the Moorish style of Andalusian architecture and it is characterised by its severe and essential lines. The empty spaces, created by the particular making of the yarn, bring to mind the arches of the Palace of Carlos V in Granada. A touch of Spain in your house.

206421 Single Sofa Size: 740x780x600mm

206411 Dining Chair Size: 615x610x670mm

206431 Double Sofa Size: 740x1460x600mm

206441 Three-seater Sofa

206408 Middle Sofa Size: 740x680x600mm 206428 Middle Corner Sofa Size: 740x740x600mm