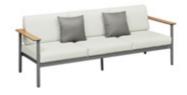

The texture of natural teak is delicate and warm.

Super thick cushions with high density foams for an extra soft seating experience.

RIVA DESIGN OF CLAUDIO BELLINI®

OUTDOOR 15

## RIVA DESIGN OF CLAUDIO BELLINI®

In a game of solids and voids, of lights and shadows, the RIVA collection is born. It takes inspiration from the Moorish style of Andalusian architecture and it is characterised by its severe and essential lines. The empty spaces, created by the particular making of the yarn, bring to mind the arches of the Palace of Carlos V in Granada. A touch of Spain in your house.

206421 Single Sofa Size: 740x780x600mm

206411 Dining Chair Size: 615x610x670mm

206431 Double Sofa Size: 740x1460x600mm

206441 Three-seater Sofa

206408 Middle Sofa Size: 740x680x600mm 206428 Middle Corner Sofa Size: 740x740x600mm