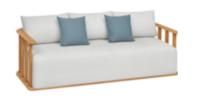

206421 Single Sofa Size: 740x780x600mm

206411 Dining Chair Size: 615x610x670mm

206431 Double Sofa Size: 740x1460x600mm

206441 Three-seater Sofa

206408 Middle Sofa Size: 740x680x600mm 206428 Middle Corner Sofa Size: 740x740x600mm