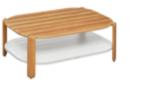

206461 Side Table Size: 500x500x450mm

206427 Left Double Corner Sofa Size: 740x1410x600mm

206429 Right Double Corner Sofa Size: 740x1410x600mm

206491 Flower Basket Size: 530x530x440mm

206451 Sun Lounge Size: 2000x680x300(850)mm

206471 Dining Table Size: 2000x1000x750mm

206493 Flower Basket Size: 530x530x360mm

206492 Flower Basket Size: 530x530x620mm