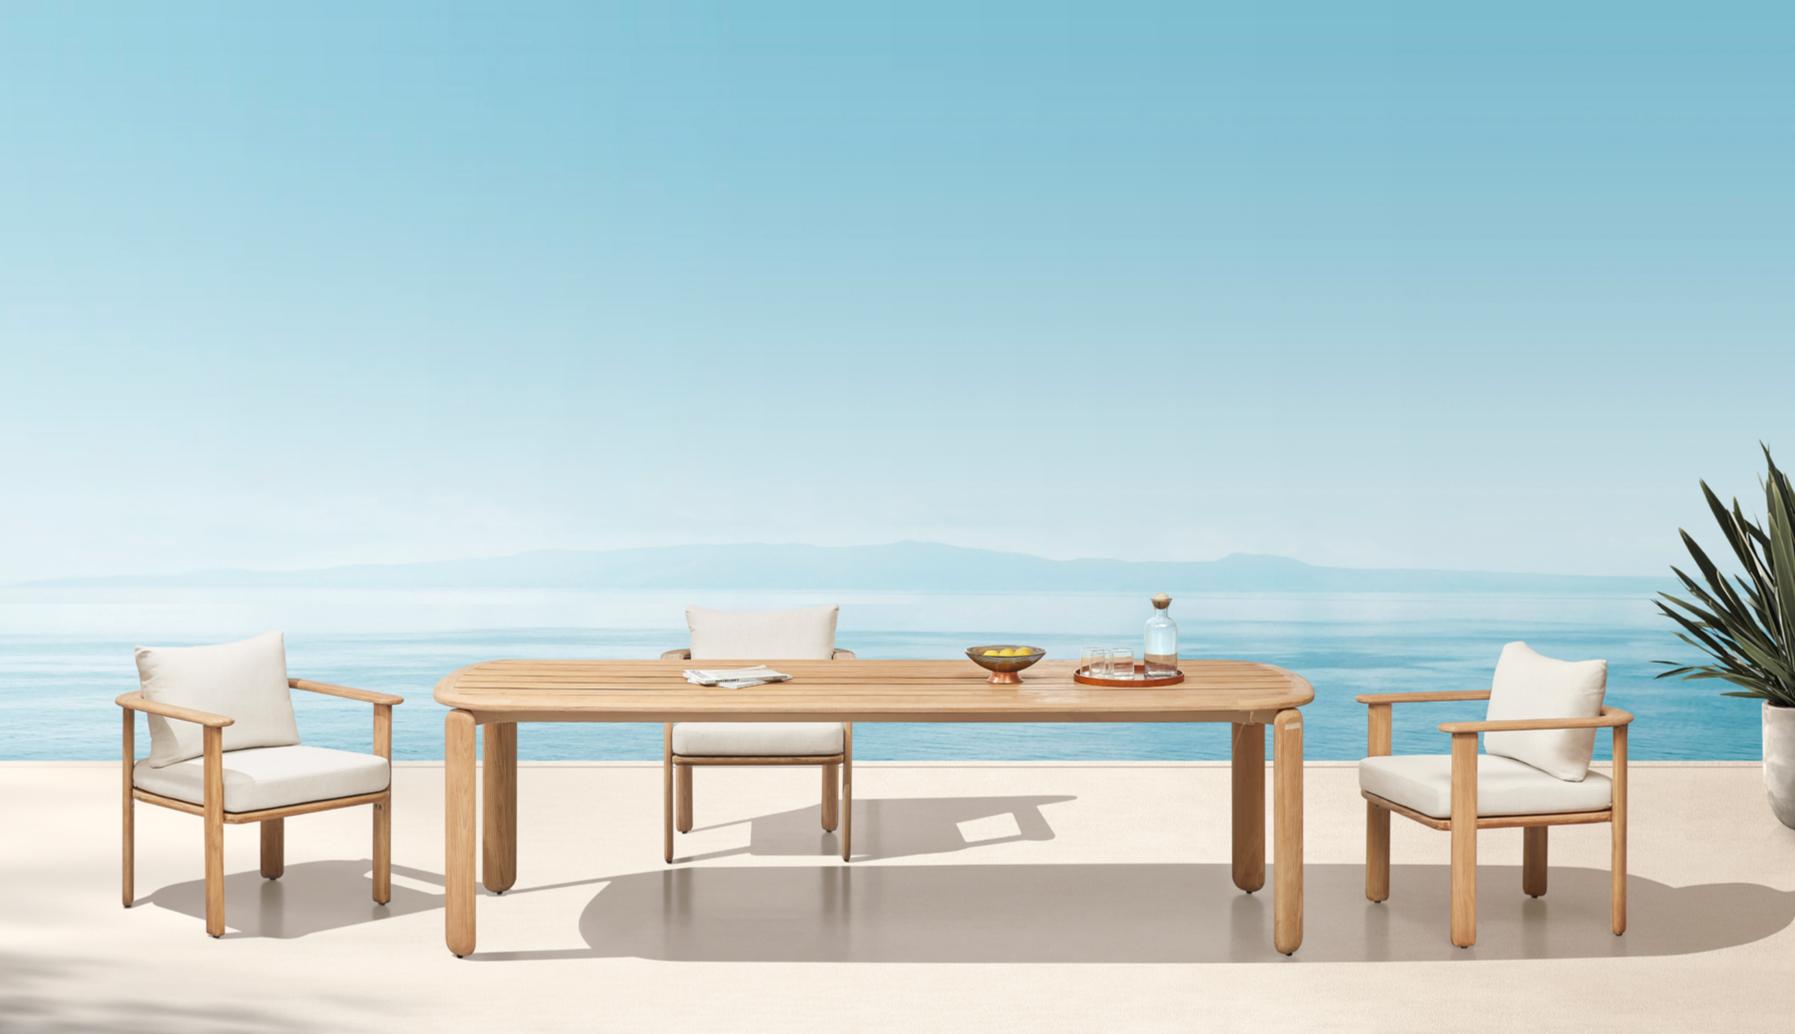

The texture of natural teak is delicate and warm.

Super thick cushions with high density foams for an extra soft seating experience.

RIVA DESIGN OF CLAUDIO BELLINI®

OUTDOOR 15

## RIVA DESIGN OF CLAUDIO BELLINI®

In a game of solids and voids, of lights and shadows, the RIVA collection is born. It takes inspiration from the Moorish style of Andalusian architecture and it is characterised by its severe and essential lines. The empty spaces, created by the particular making of the yarn, bring to mind the arches of the Palace of Carlos V in Granada. A touch of Spain in your house.