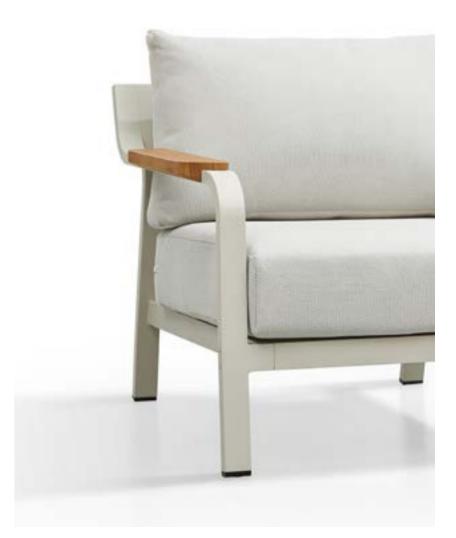

The texture of natural teak is delicate and warm.

Super thick cushions with high density foams for an extra soft seating experience.

RIVA DESIGN OF CLAUDIO BELLINI®

OUTDOOR 15

## RIVA DESIGN OF CLAUDIO BELLINI®

In a game of solids and voids, of lights and shadows, the RIVA collection is born. It takes inspiration from the Moorish style of Andalusian architecture and it is characterised by its severe and essential lines. The empty spaces, created by the particular making of the yarn, bring to mind the arches of the Palace of Carlos V in Granada. A touch of Spain in your house.