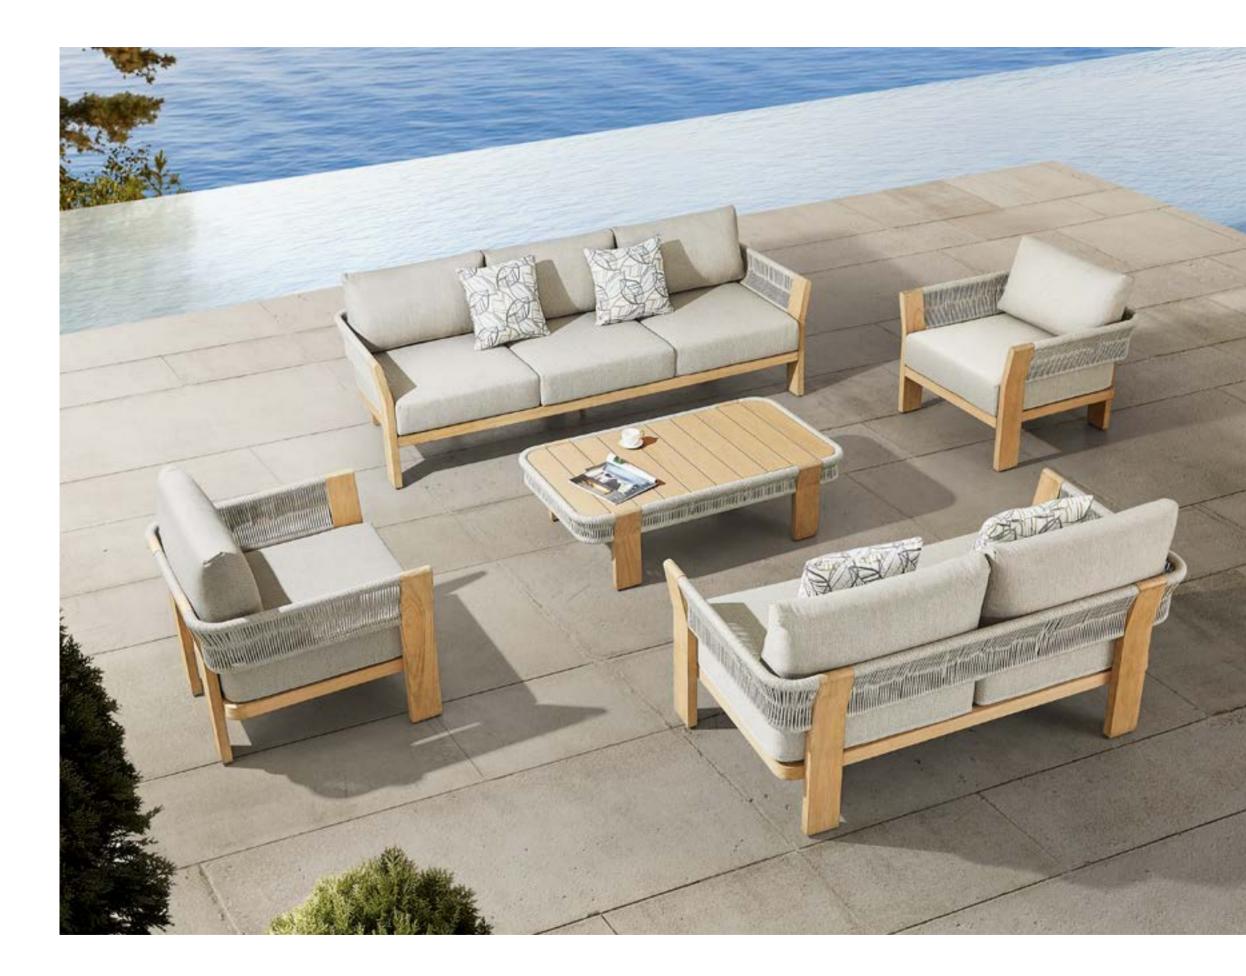

# BORROMEO

A voyage to Europe in the summer and observing the wonderful blue reflections of the Mediterranean Sea, the concept is inspired by and conceptualized with the feeling that takes one to a sunny day near the seaside with an easy breeze blowing. Borromeo collection is a result that blends the expertise and know-how of HIGOLD with natural and pure elements in perfect harmony. This unique collection is where the simplicity of natural rope is combined with the modern lines of aluminum accurately to bring to life a feeling like no other. Mixing and blending conventional design with pleasant nostalgia! The scattering of sunlight by the molecules of the water inspires the textures and feel of this collection and is a reminder to relax and unwind in it.

It is a comfortable sofa allows you to spend many hours relaxing, and good lavish and attractive furniture makes your house and garden more attractive.

It is a comfortable sofa allows you to spend many hours relaxing, and good lavish and attractive furniture makes your house and garden more attractive.

Super thick cushions with high density foams for an extra soft seating experience.