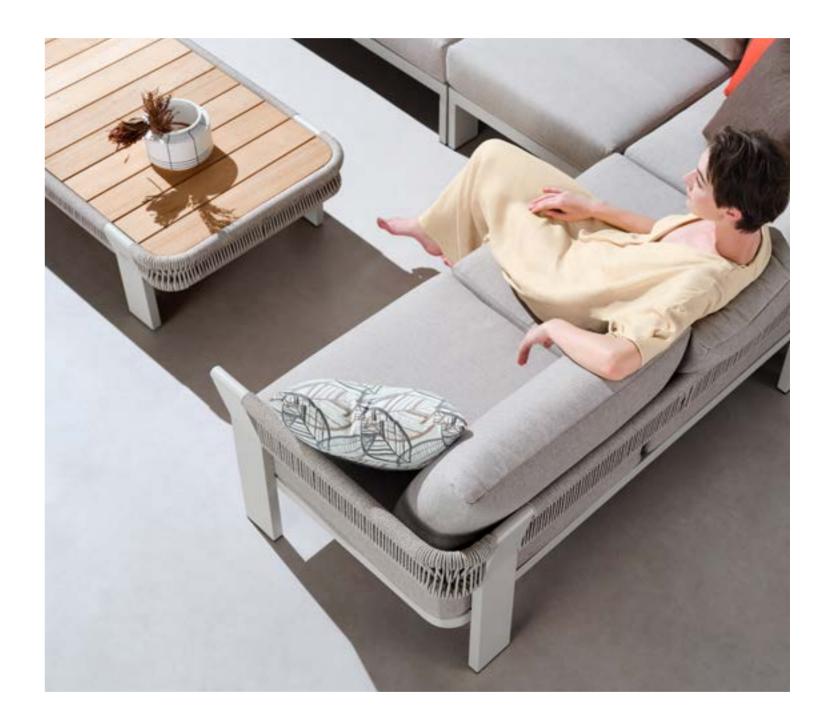

The texture of natural teak is delicate and warm.

Super thick cushions with high density foams for an extra soft seating experience.

RIVA DESIGN OF CLAUDIO BELLINI®

OUTDOOR 15