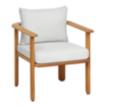

206421 Single Sofa Size: 740x780x600mm

206411 Dining Chair Size: 615x610x670mm

206431 Double Sofa Size: 740x1460x600mm

206441 Three-seater Sofa

206408 Middle Sofa Size: 740x680x600mm 206428 Middle Corner Sofa Size: 740x740x600mm