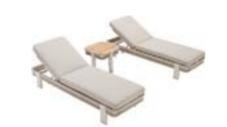

206461 Side Table Size: 500x500x450mm

206427 Left Double Corner Sofa Size: 740x1410x600mm

206429 Right Double Corner Sofa Size: 740x1410x600mm

206491 Flower Basket Size: 530x530x440mm

206451 Sun Lounge Size: 2000x680x300(850)mm