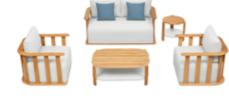

The texture of natural teak is delicate and warm.

Super thick cushions with high density foams for an extra soft seating experience.

RIVA DESIGN OF CLAUDIO BELLINI®

OUTDOOR 15

## RIVA DESIGN OF CLAUDIO BELLINI®

In a game of solids and voids, of lights and shadows, the RIVA collection is born. It takes inspiration from the Moorish style of Andalusian architecture and it is characterised by its severe and essential lines. The empty spaces, created by the particular making of the yarn, bring to mind the arches of the Palace of Carlos V in Granada. A touch of Spain in your house.