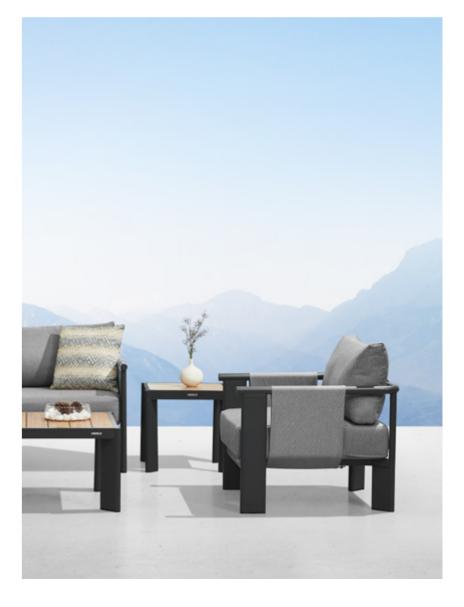

The texture of natural teak is delicate and warm.

Super thick cushions with high density foams for an extra soft seating experience.

RIVA DESIGN OF CLAUDIO BELLINI®

OUTDOOR 15

## RIVA DESIGN OF CLAUDIO BELLINI®

In a game of solids and voids, of lights and shadows, the RIVA collection is born. It takes inspiration from the Moorish style of Andalusian architecture and it is characterised by its severe and essential lines. The empty spaces, created by the particular making of the yarn, bring to mind the arches of the Palace of Carlos V in Granada. A touch of Spain in your house.