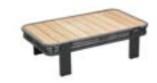

206471 Dining Table Size: 2000x1000x750mm

206493 Flower Basket Size: 530x530x360mm

206492 Flower Basket Size: 530x530x620mm