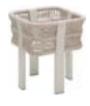

206471 Dining Table Size: 2000x1000x750mm

206493 Flower Basket Size: 530x530x360mm

206492 Flower Basket Size: 530x530x620mm