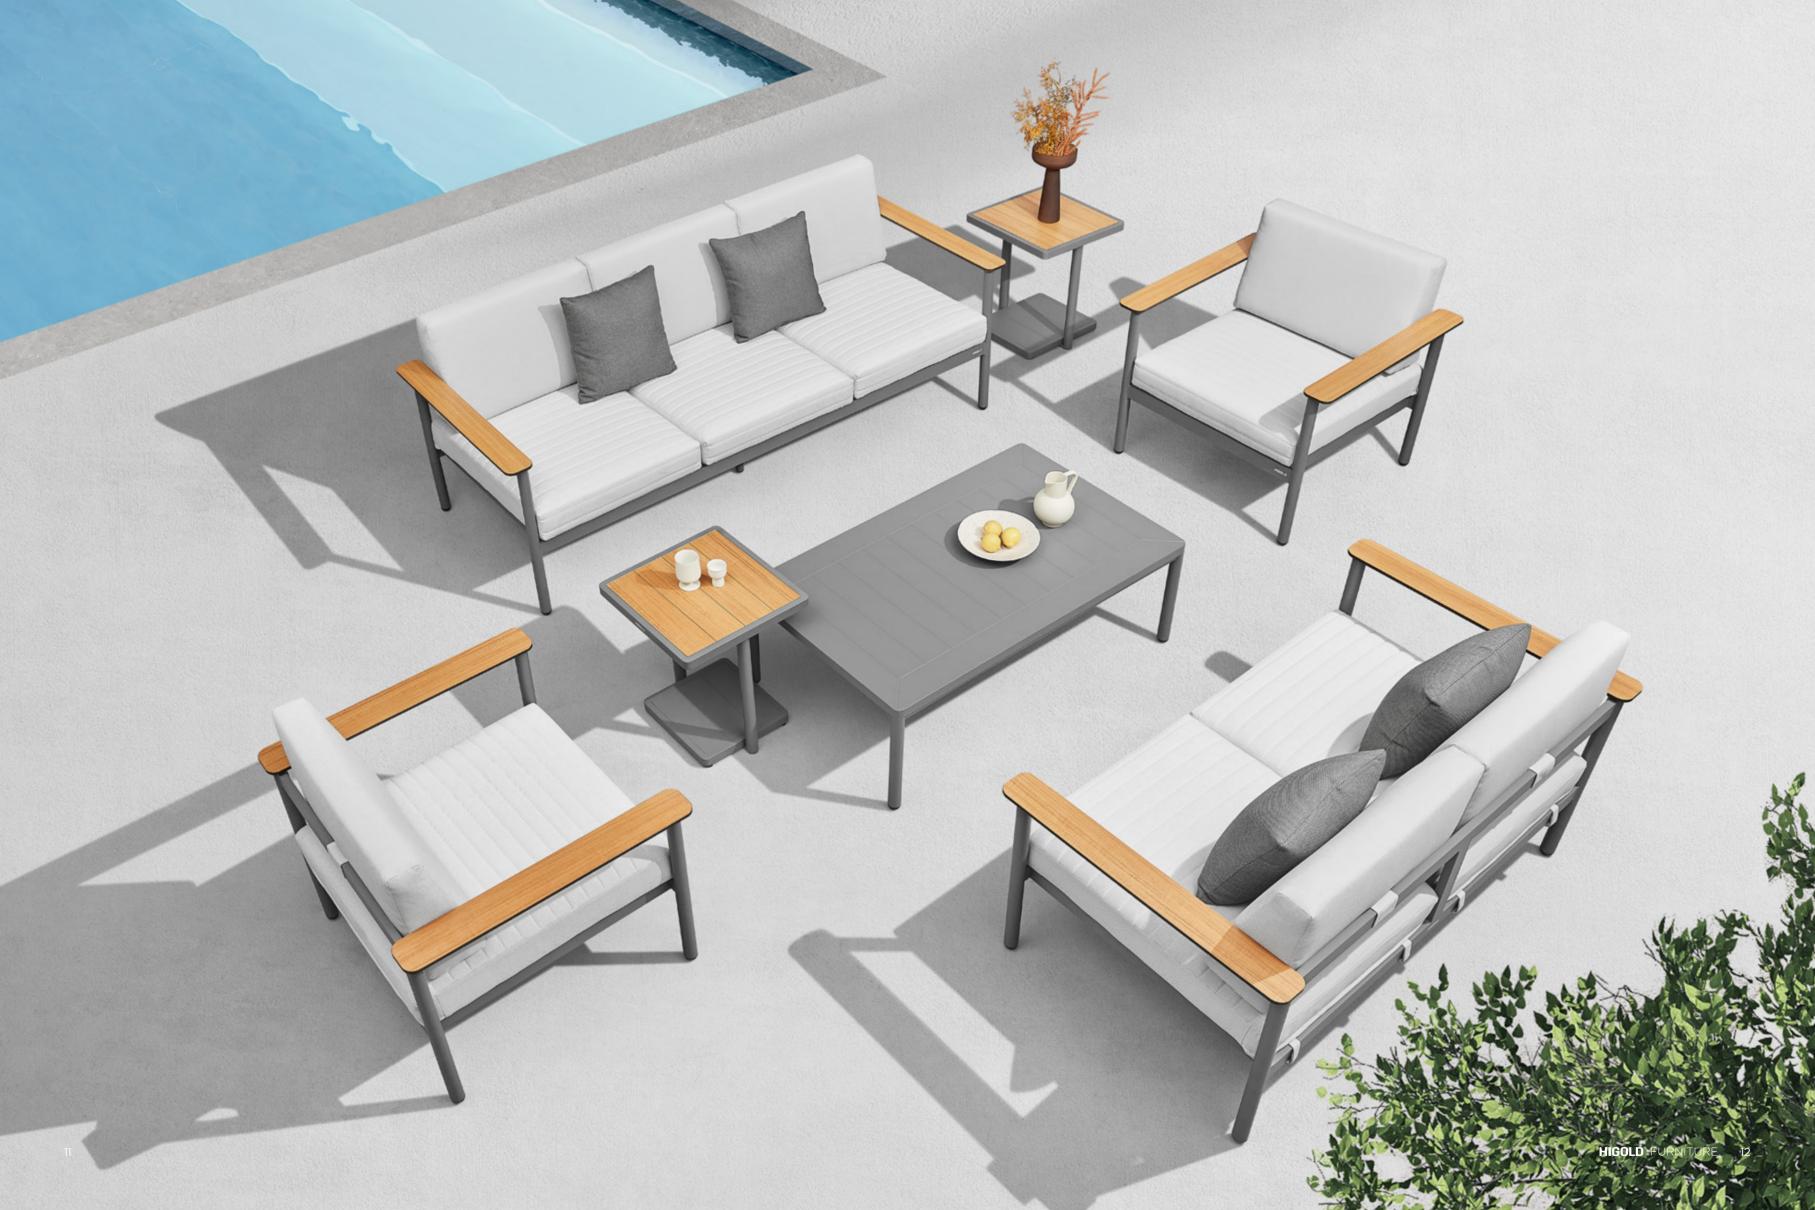

## RIVA

DESIGN OF CLAUDIO BELLINI®

The texture of natural teak is delicate and warm.

Super thick cushions with high density foams for an extra soft seating experience.

RIVA DESIGN OF CLAUDIO BELLINI®

OUTDOOR 15

## RIVA DESIGN OF CLAUDIO BELLINI®

In a game of solids and voids, of lights and shadows, the RIVA collection is born. It takes inspiration from the Moorish style of Andalusian architecture and it is characterised by its severe and essential lines. The empty spaces, created by the particular making of the yarn, bring to mind the arches of the Palace of Carlos V in Granada. A touch of Spain in your house.