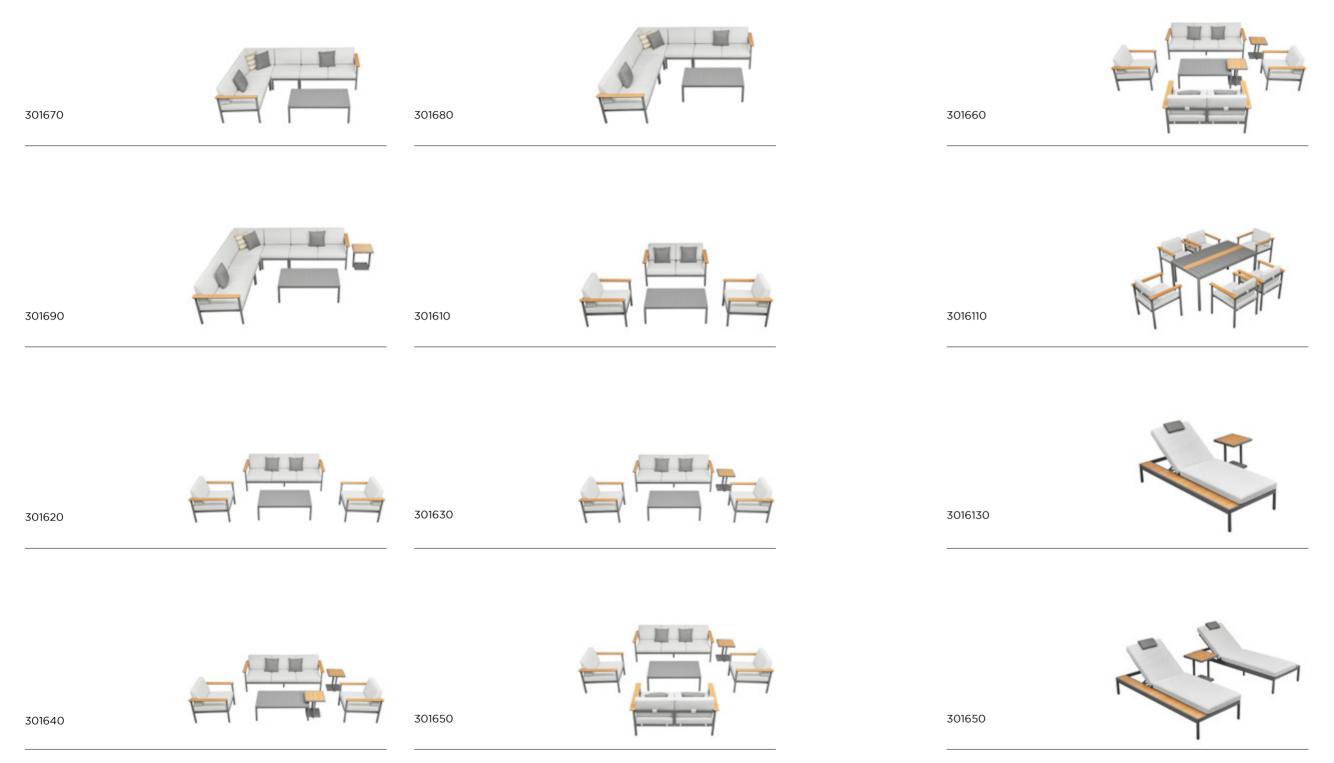

HIGOLD FURNITURE 30

301621 Single Sofa Size: 800x850x610mm

**301621** Single Sofa Size: 800x850x610mm

301631 Double Sofa Size: 800x1500x610mm

**301661** Side Table Size: 450x450x500mm

**301681** Coffee Table Size: 1200x700x400mm

**301611** Dining Chair Size: 648x680x660mm

**301608** Middle Sofa Size: 660x655x600m

**301628** Middle Corner Sofa Size: 655x655x600mm

**301671** Dining Table Size: 1960x1000x740mm

**301627** Left Double Corner Sofa Size: 660x1540x600mm

301629 Right Double Corner Sofa Size: 660x1540x600mm

**301651** Left Sun Lounge Size: 1980x1090x320mm

**301641** Three-seater Sofa Size: 800x2150x610mm

**301673** Dining Table Size: 1960x1000x740m

301674 Dining Table Size: 2967x960x740mm

**301652** Right Sun Lounge Size: 1980x1090x320mm

3016120

 $\overline{\langle}$ 