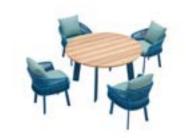

The texture of natural teak is delicate and warm.

Super thick cushions with high density foams for an extra soft seating experience.

RIVA DESIGN OF CLAUDIO BELLINI®

OUTDOOR 15

## RIVA DESIGN OF CLAUDIO BELLINI®

In a game of solids and voids, of lights and shadows, the RIVA collection is born. It takes inspiration from the Moorish style of Andalusian architecture and it is characterised by its severe and essential lines. The empty spaces, created by the particular making of the yarn, bring to mind the arches of the Palace of Carlos V in Granada. A touch of Spain in your house.