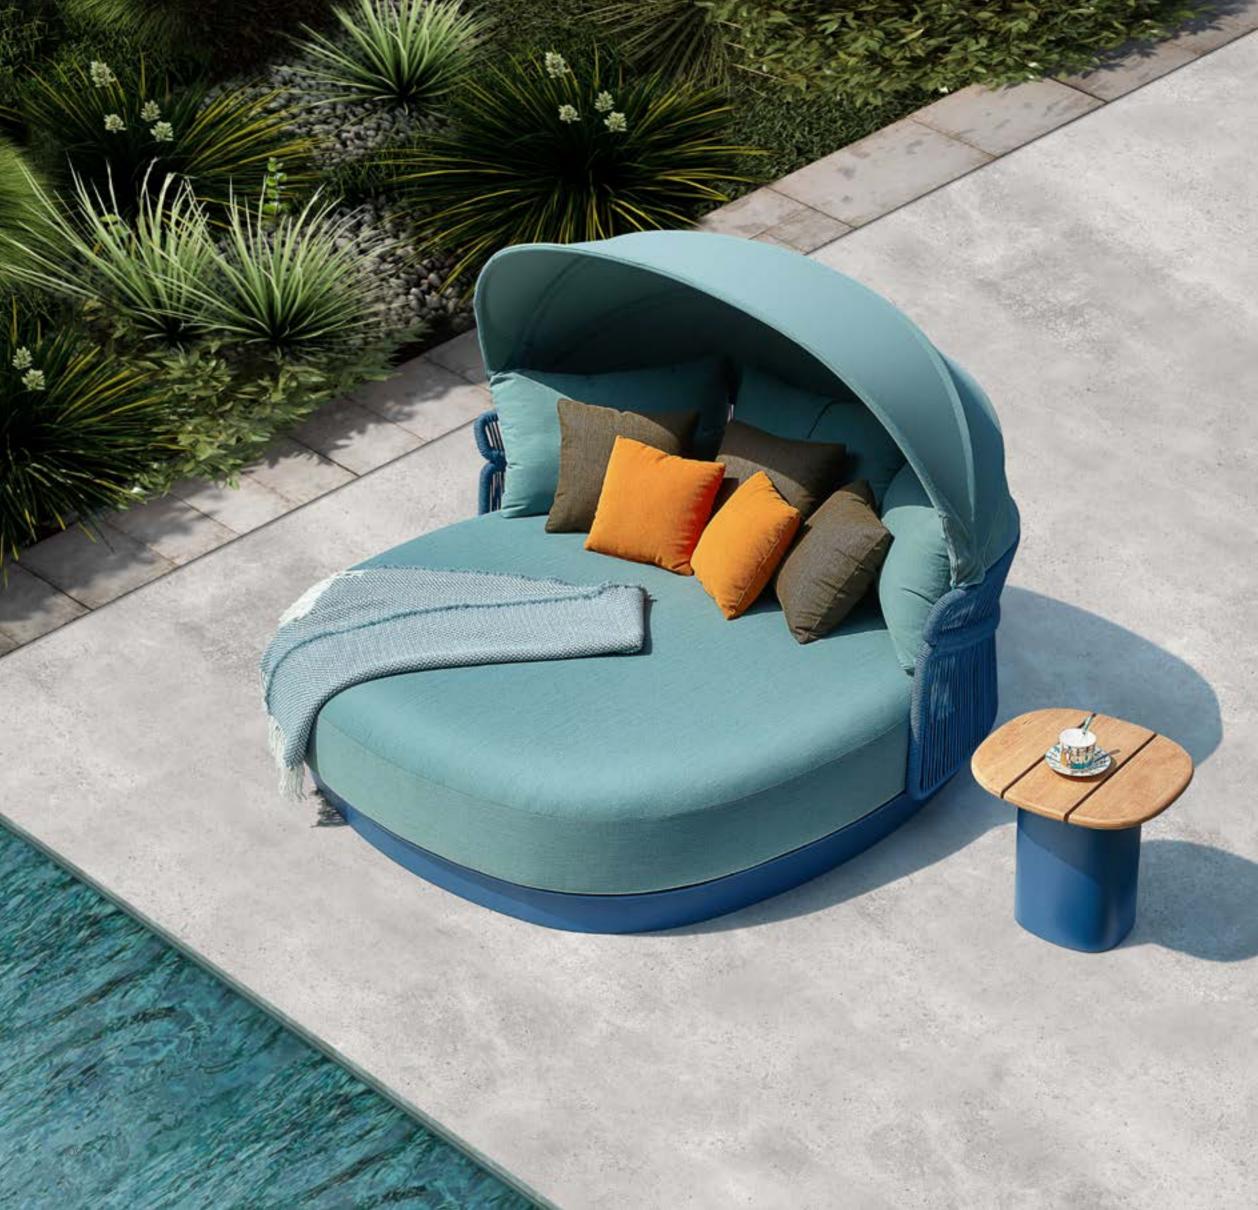

Today, the studio continues evolving by enhancing the creativity with the support of a talented multinational team through their complementary skills.

In a game of solids and voids, of lights and shadows, the RIVA collection is born. It takes inspiration from the Moorish style of Andalusian architecture and it is characterised by its severe and essential lines. The empty spaces, created by the particular making of the yarn, bring to mind the arches of the Palace of Carlos V in Granada. A touch of Spain in your house.

## RIVA DESIGN OF CLAUDIO BELLINI®

In a game of solids and voids, of lights and shadows, the RIVA collection is born. It takes inspiration from the Moorish style of Andalusian architecture and it is characterised by its severe and essential lines. The empty spaces, created by the particular making of the yarn, bring to mind the arches of the Palace of Carlos V in Granada. A touch of Spain in your house.

206461 Side Table Size: 500x500x450mm

206427 Left Double Corner Sofa Size: 740x1410x600mm

206429 Right Double Corner Sofa Size: 740x1410x600mm

206491 Flower Basket Size: 530x530x440mm

206451 Sun Lounge Size: 2000x680x300(850)mm