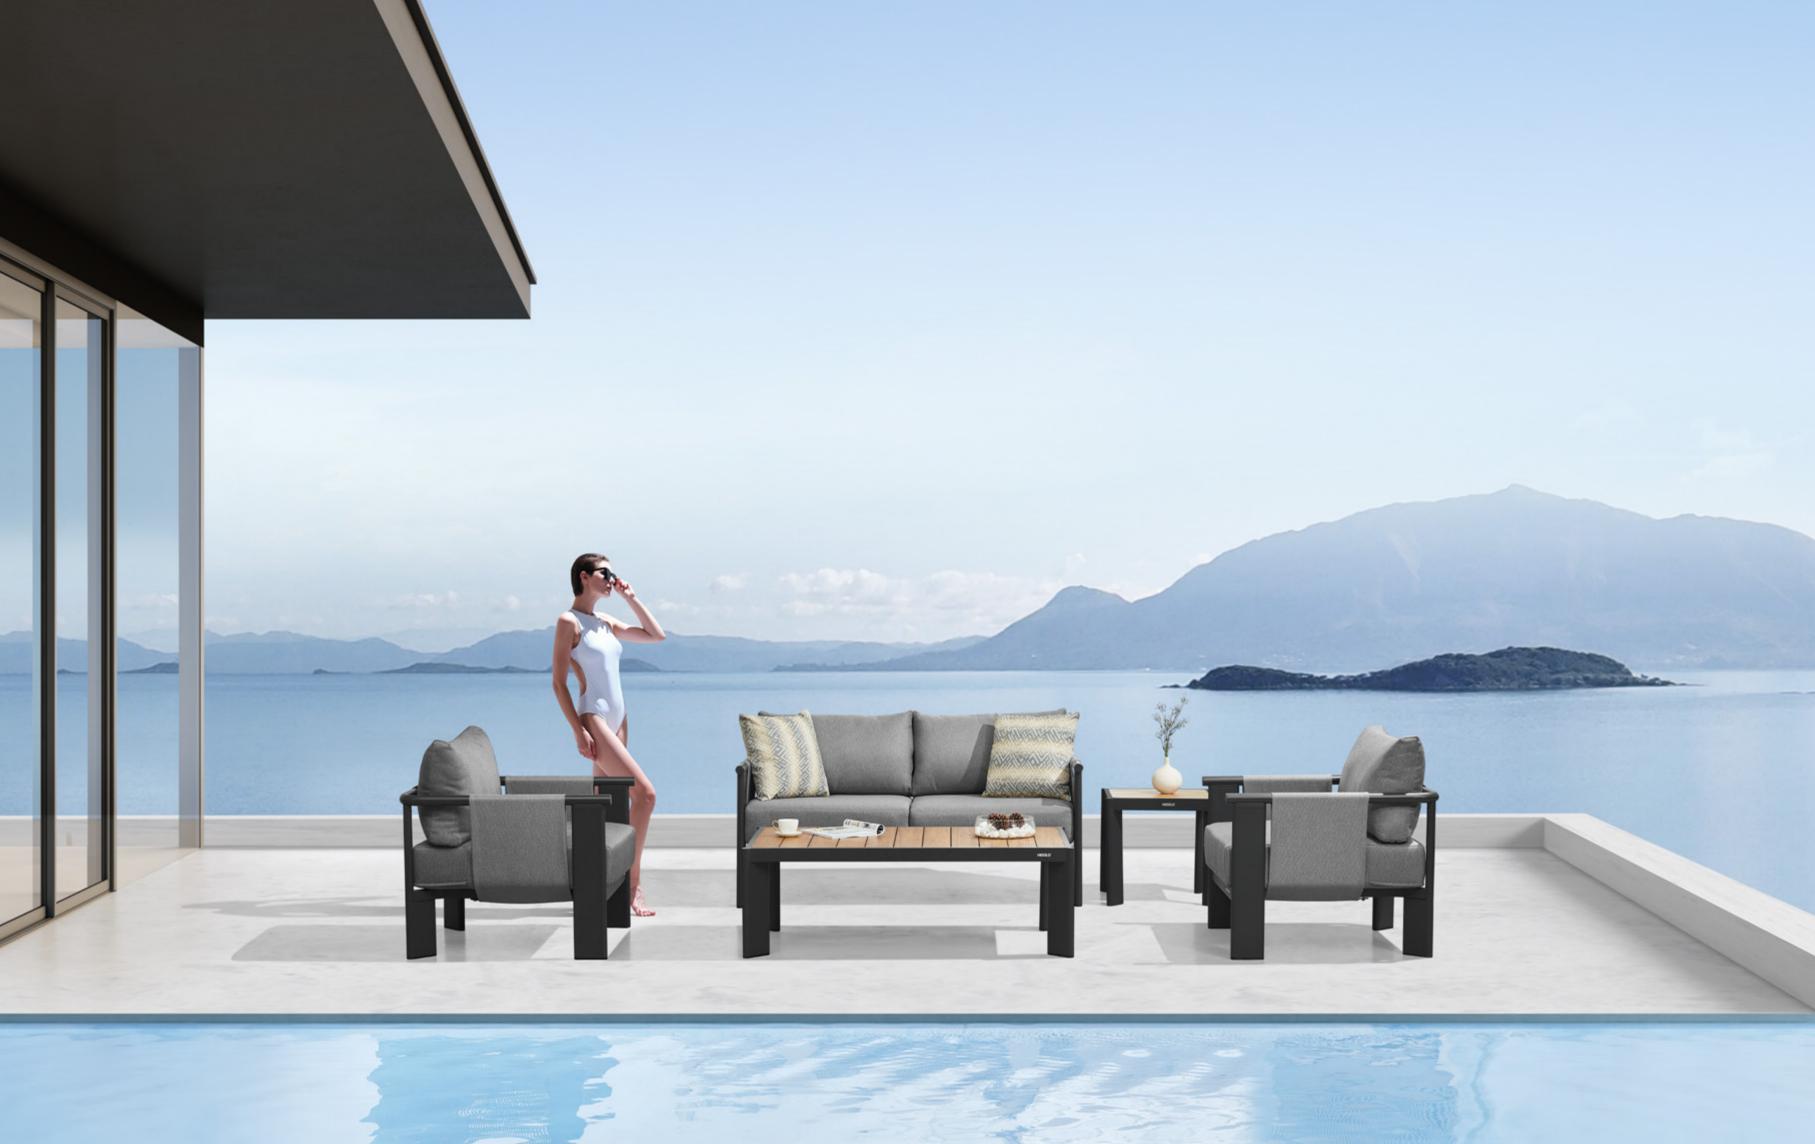

The texture of natural teak is delicate and warm.

Super thick cushions with high density foams for an extra soft seating experience.

RIVA DESIGN OF CLAUDIO BELLINI®

OUTDOOR 15

## RIVA DESIGN OF CLAUDIO BELLINI®

In a game of solids and voids, of lights and shadows, the RIVA collection is born. It takes inspiration from the Moorish style of Andalusian architecture and it is characterised by its severe and essential lines. The empty spaces, created by the particular making of the yarn, bring to mind the arches of the Palace of Carlos V in Granada. A touch of Spain in your house.