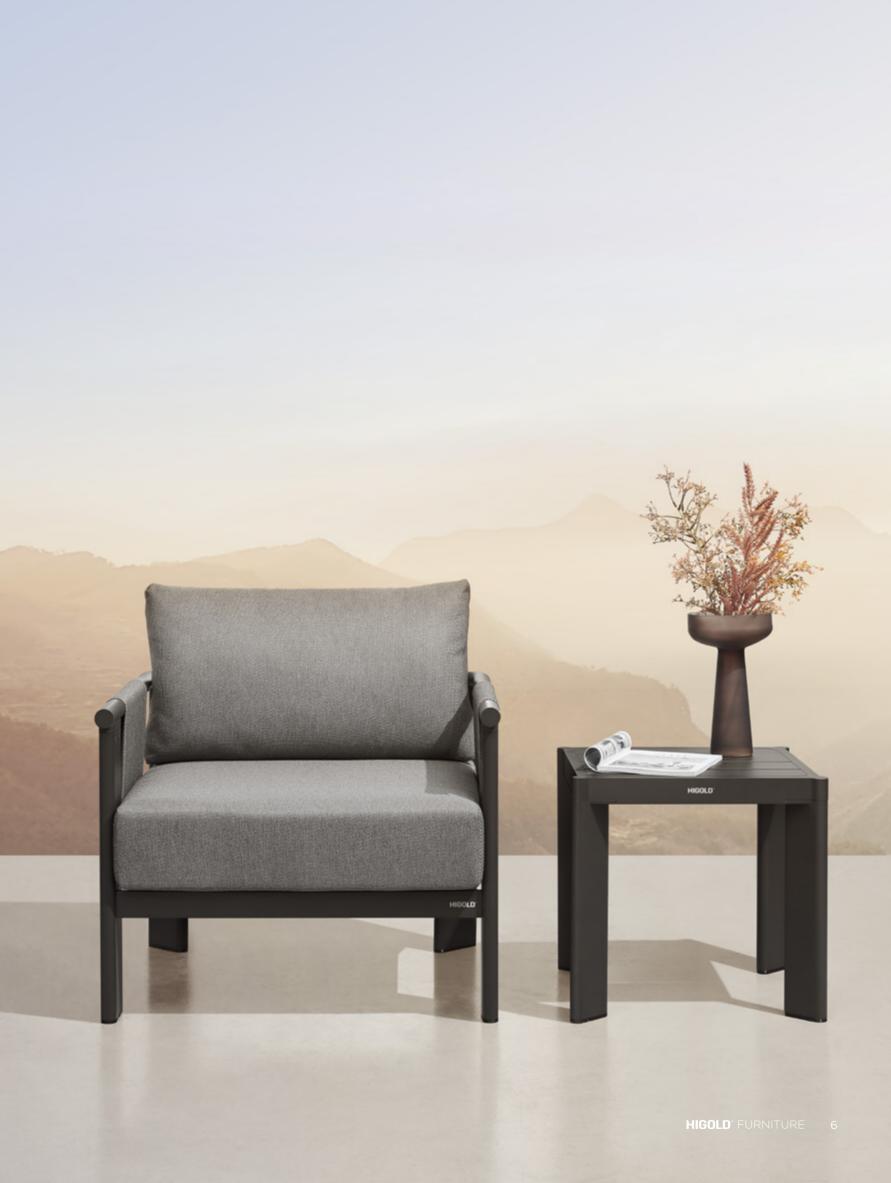

The texture of natural teak is delicate and warm.

Super thick cushions with high density foams for an extra soft seating experience.

RIVA DESIGN OF CLAUDIO BELLINI®

OUTDOOR 15

## RIVA DESIGN OF CLAUDIO BELLINI®

In a game of solids and voids, of lights and shadows, the RIVA collection is born. It takes inspiration from the Moorish style of Andalusian architecture and it is characterised by its severe and essential lines. The empty spaces, created by the particular making of the yarn, bring to mind the arches of the Palace of Carlos V in Granada. A touch of Spain in your house.