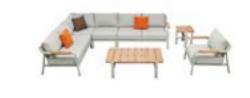

## RIVA DESIGN OF CLAUDIO BELLINI®

In a game of solids and voids, of lights and shadows, the RIVA collection is born. It takes inspiration from the Moorish style of Andalusian architecture and it is characterised by its severe and essential lines. The empty spaces, created by the particular making of the yarn, bring to mind the arches of the Palace of Carlos V in Granada. A touch of Spain in your house.

206421 Single Sofa Size: 740x780x600mm

206411 Dining Chair Size: 615x610x670mm

206431 Double Sofa Size: 740x1460x600mm

206441 Three-seater Sofa

206408 Middle Sofa Size: 740x680x600mm 206428 Middle Corner Sofa Size: 740x740x600mm

206461 Side Table Size: 500x500x450mm

206427 Left Double Corner Sofa Size: 740x1410x600mm

206429 Right Double Corner Sofa Size: 740x1410x600mm

206491 Flower Basket Size: 530x530x440mm

206451 Sun Lounge Size: 2000x680x300(850)mm

206471 Dining Table Size: 2000x1000x750mm

206493 Flower Basket Size: 530x530x360mm

206492 Flower Basket Size: 530x530x620mm