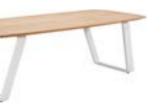

206471 Dining Table Size: 2000x1000x750mm

206493 Flower Basket Size: 530x530x360mm

206492 Flower Basket Size: 530x530x620mm