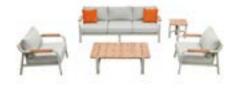

The texture of natural teak is delicate and warm.

Super thick cushions with high density foams for an extra soft seating experience.

RIVA DESIGN OF CLAUDIO BELLINI®

OUTDOOR 15

## RIVA DESIGN OF CLAUDIO BELLINI®

In a game of solids and voids, of lights and shadows, the RIVA collection is born. It takes inspiration from the Moorish style of Andalusian architecture and it is characterised by its severe and essential lines. The empty spaces, created by the particular making of the yarn, bring to mind the arches of the Palace of Carlos V in Granada. A touch of Spain in your house.