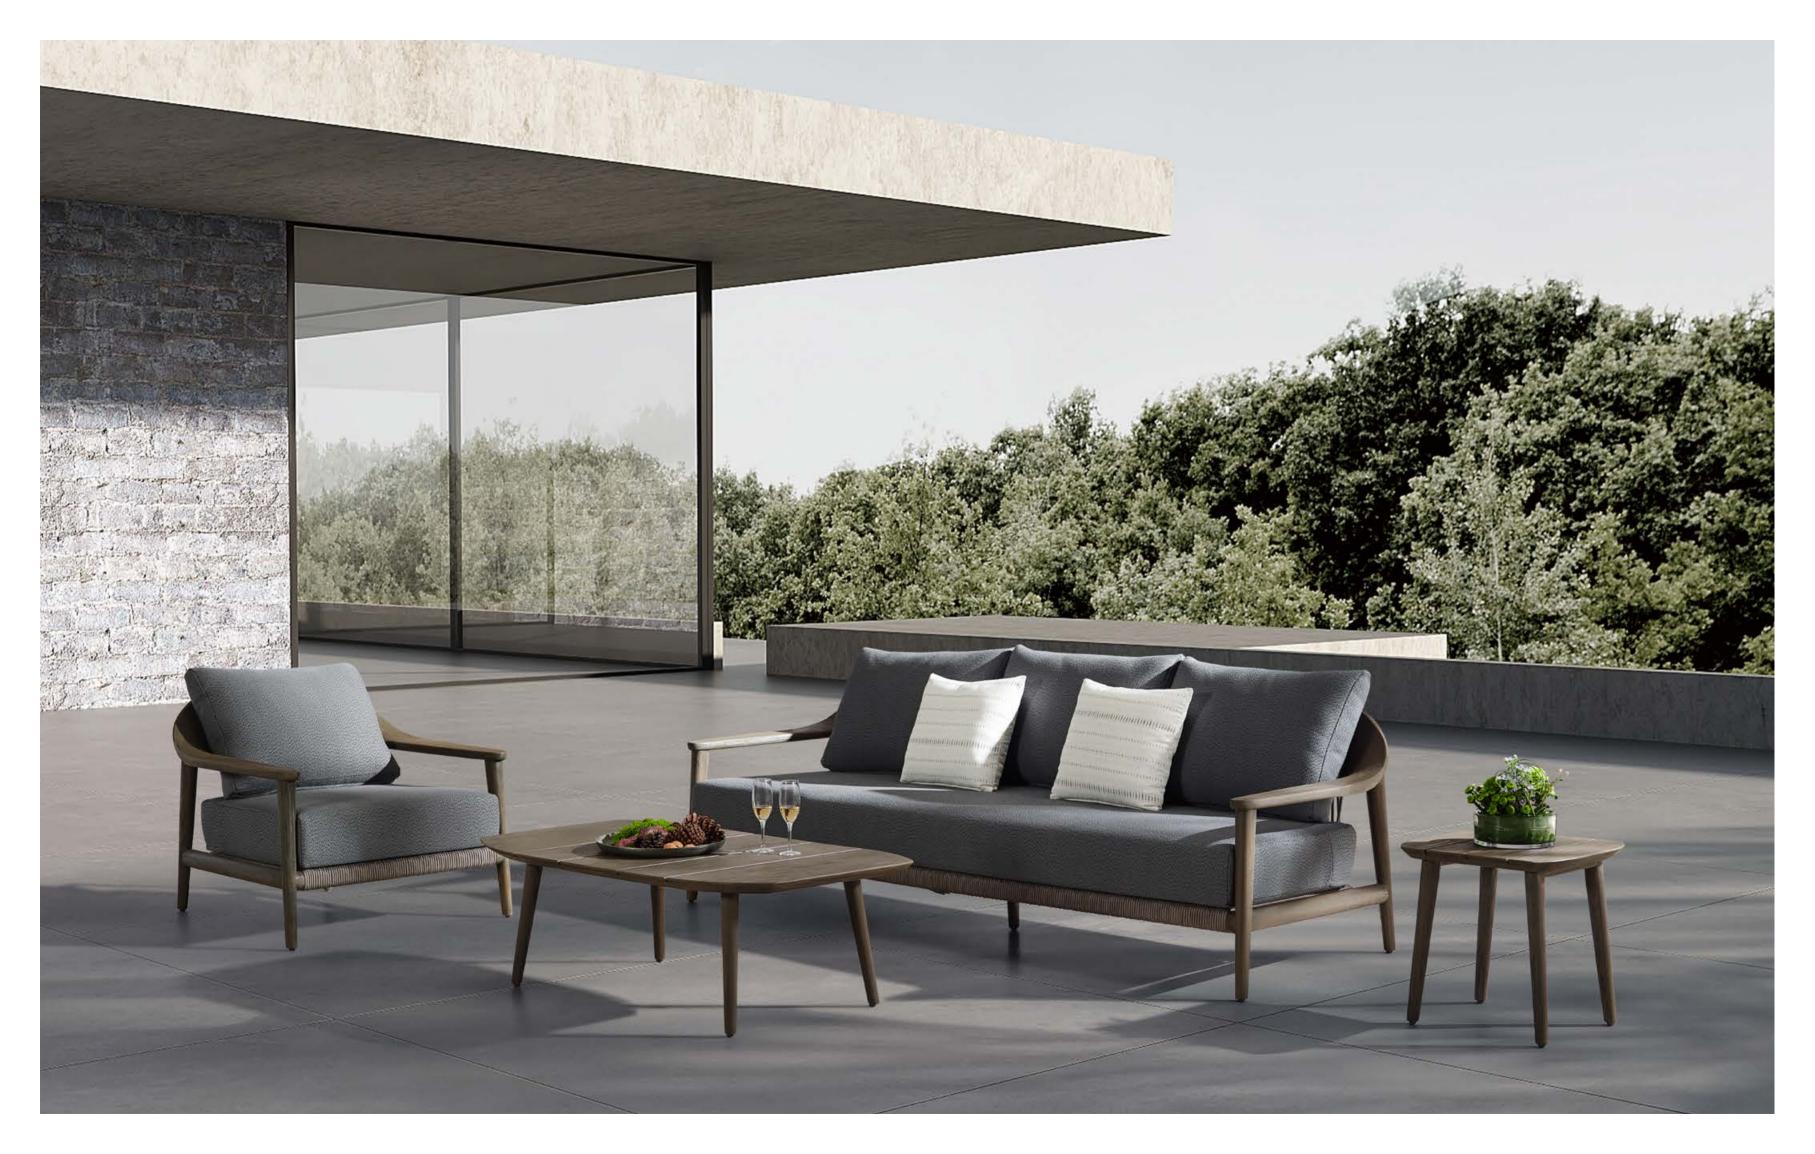

## RIVA

DESIGN OF CLAUDIO BELLINI®

Today, the studio continues evolving by enhancing the creativity with the support of a talented multinational team through their complementary skills.

In a game of solids and voids, of lights and shadows, the RIVA collection is born. It takes inspiration from the Moorish style of Andalusian architecture and it is characterised by its severe and essential lines. The empty spaces, created by the particular making of the yarn, bring to mind the arches of the Palace of Carlos V in Granada. A touch of Spain in your house.

## RIVA DESIGN OF CLAUDIO BELLINI®

In a game of solids and voids, of lights and shadows, the RIVA collection is born. It takes inspiration from the Moorish style of Andalusian architecture and it is characterised by its severe and essential lines. The empty spaces, created by the particular making of the yarn, bring to mind the arches of the Palace of Carlos V in Granada. A touch of Spain in your house.