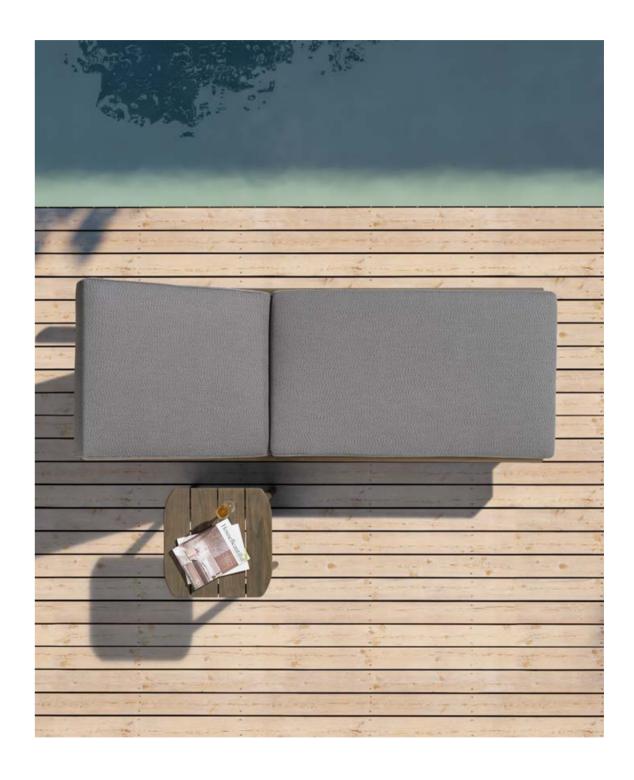

The texture of natural teak is delicate and warm.

Super thick cushions with high density foams for an extra soft seating experience.

RIVA DESIGN OF CLAUDIO BELLINI®

OUTDOOR 15

## RIVA DESIGN OF CLAUDIO BELLINI®

In a game of solids and voids, of lights and shadows, the RIVA collection is born. It takes inspiration from the Moorish style of Andalusian architecture and it is characterised by its severe and essential lines. The empty spaces, created by the particular making of the yarn, bring to mind the arches of the Palace of Carlos V in Granada. A touch of Spain in your house.