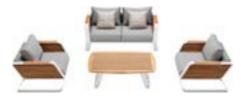

## RIVA DESIGN OF CLAUDIO BELLINI®

In a game of solids and voids, of lights and shadows, the RIVA collection is born. It takes inspiration from the Moorish style of Andalusian architecture and it is characterised by its severe and essential lines. The empty spaces, created by the particular making of the yarn, bring to mind the arches of the Palace of Carlos V in Granada. A touch of Spain in your house.