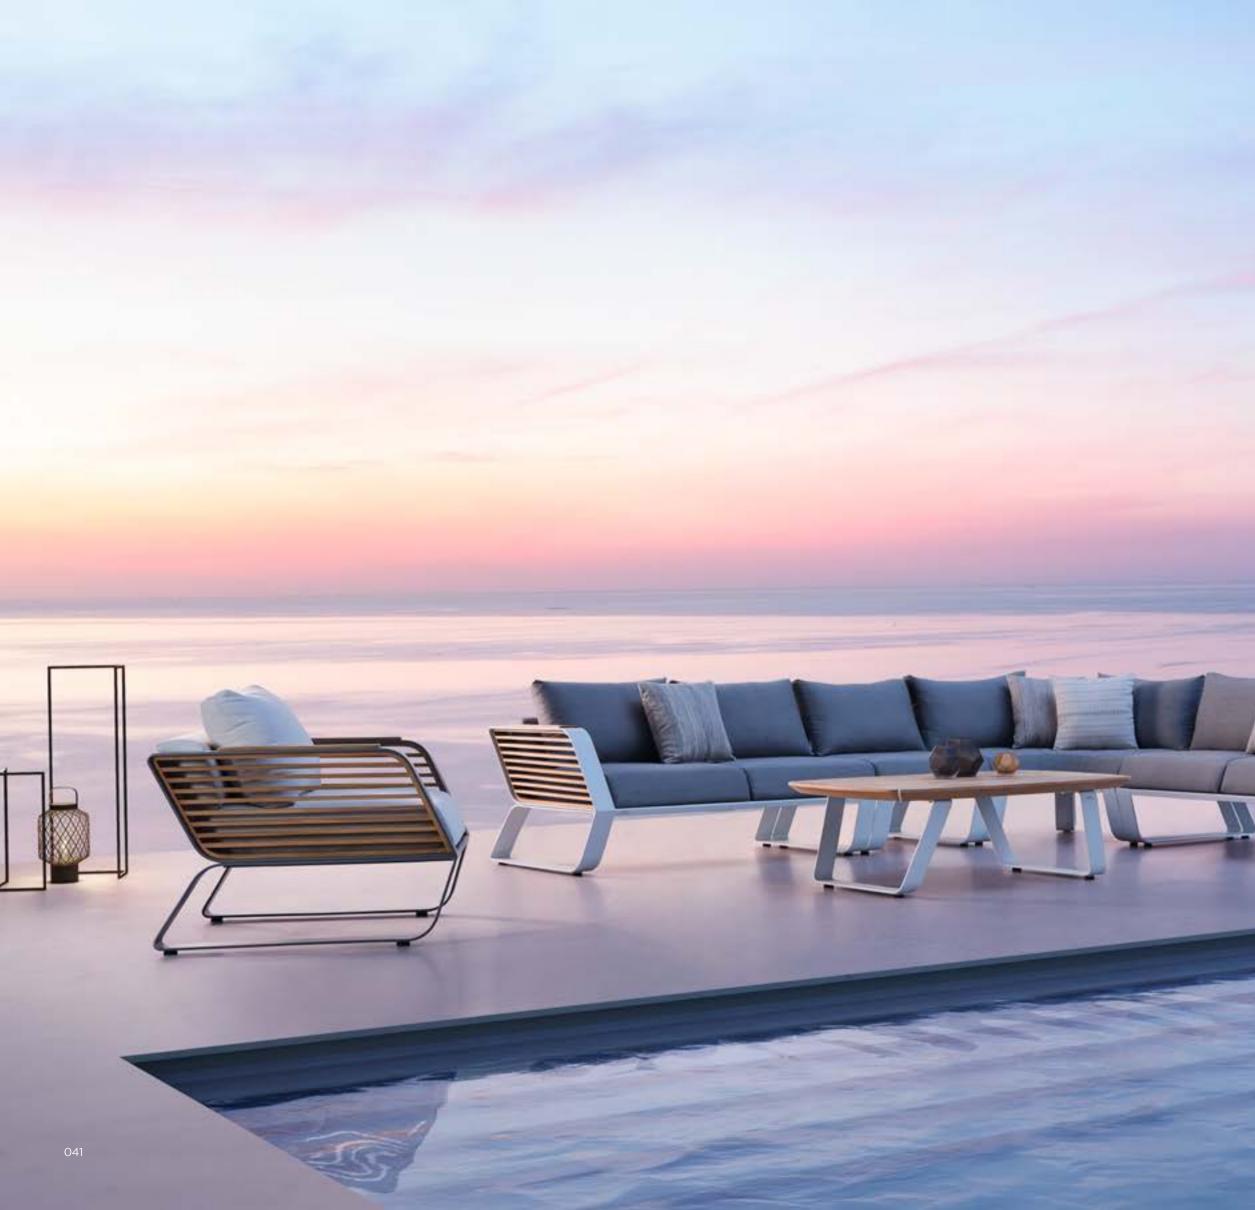

### DESIGN OF PININFARINA OUTDOOR FURNITURE

Inspired by the lightness of wing, the archetype par excellence that combines lightness and strength in the WING collection, the designers were guided by the concept of physical and perceived lightness.

The dynamic, pure and elegant lines give the collection a style suitable for both urban contexts and environments where nature is the protagonist. The elements of the collection are characterized by a folded aluminum structure and enriched by geometric and essential lines that recall the world of architecture.







Inspired by the lightness of wing, the archetype par excellence that combines lightness and strength-in the WING collection, the designers were guided by the concept of physical and perceived lightness.





HIGOLD' FURNITURE 040



HIGOLD' FURNITURE 042





## DESIGN OF PININFARINA OUTDOOR FURNITURE

The dynamic, pure and elegant lines give the collection a style suitable for both urban contexts and environments where nature is the protagonist. The elements of the collection are characterized by a folded aluminum structure and enriched by geometric and essential lines that recall the world of architecture.





Solid aluminum for space shuttle creates a dynamic, pure and elegant lines.

























Coffee Table Size: 1200x800x395mm



Double Sofa Size: 855x1530x605mm

204921

204931

Single Sofa

Size: 855x890x605mm



204941 Three-seater Sofa Size: 855x2035x605mm





204908 Middle Sofa

Size: 845x650x565mm



204928 Middle Corner Sofa Size: 1260x1260x565mm





204961

Side Table

Size: 500x500x400mm