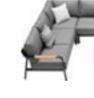

206421 Single Sofa Size: 740x780x600mm

206411 Dining Chair Size: 615x610x670mm

206431 Double Sofa Size: 740x1460x600mm

206441 Three-seater Sofa

206408 Middle Sofa Size: 740x680x600mm 206428 Middle Corner Sofa Size: 740x740x600mm

206461 Side Table Size: 500x500x450mm

206427 Left Double Corner Sofa Size: 740x1410x600mm

206429 Right Double Corner Sofa Size: 740x1410x600mm

206491 Flower Basket Size: 530x530x440mm

206451 Sun Lounge Size: 2000x680x300(850)mm