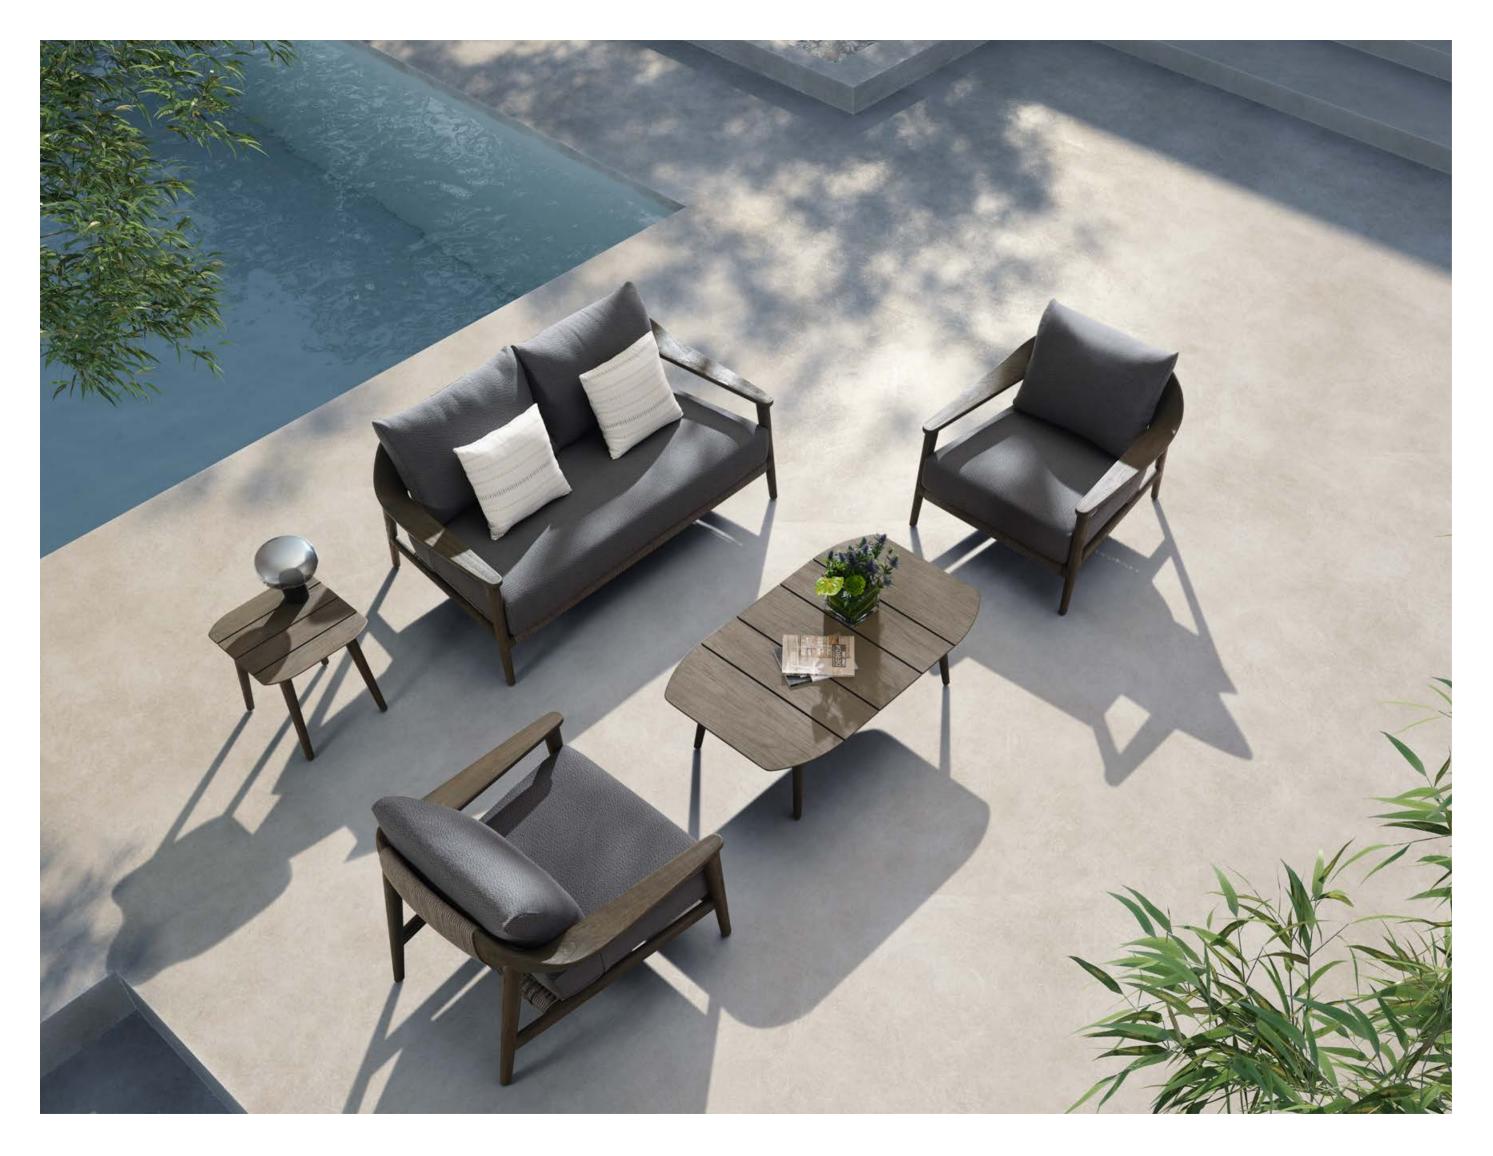

The texture of natural teak is delicate and warm.

Super thick cushions with high density foams for an extra soft seating experience.

RIVA DESIGN OF CLAUDIO BELLINI®

OUTDOOR 15

## RIVA DESIGN OF CLAUDIO BELLINI®

In a game of solids and voids, of lights and shadows, the RIVA collection is born. It takes inspiration from the Moorish style of Andalusian architecture and it is characterised by its severe and essential lines. The empty spaces, created by the particular making of the yarn, bring to mind the arches of the Palace of Carlos V in Granada. A touch of Spain in your house.